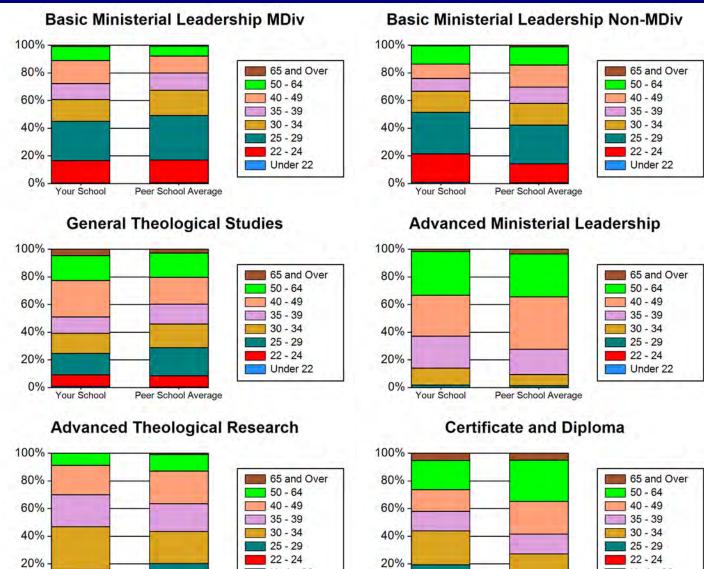

#### **Chart 10 Racial / Ethnic Enrollment within Degree Categories**

| Table 11 Percent of Student Age Range within Degree Categories |          |         |         |         |         |         |         |                |  |
|----------------------------------------------------------------|----------|---------|---------|---------|---------|---------|---------|----------------|--|
| Basic Ministerial Leadership MDiv                              | Under 22 | 22 - 24 | 25 - 29 | 30 - 34 | 35 - 39 | 40 - 49 | 50 - 64 | 65 and<br>Over |  |
| Your School                                                    | .3%      | 16.3%   | 28.5%   | 15.7%   | 11.5%   | 16.6%   | 10.2%   | 1%             |  |
| Peer School Average                                            | .6%      | 16.3%   | 32.3%   | 18.1%   | 12.5%   | 12.3%   | 7.3%    | .6%            |  |
| Basic Ministerial Leadership Non-<br>MDiv                      | Under 22 | 22 - 24 | 25 - 29 | 30 - 34 | 35 - 39 | 40 - 49 | 50 - 64 | 65 and<br>Over |  |
| Your School                                                    | .7%      | 20.7%   | 30%     | 15.4%   | 9.3%    | 10.4%   | 13.2%   | .4%            |  |
| Peer School Average                                            | .5%      | 13.6%   | 28.1%   | 15.6%   | 11.9%   | 15.8%   | 13.2%   | 1.2%           |  |
| General Theological Studies                                    | Under 22 | 22 - 24 | 25 - 29 | 30 - 34 | 35 - 39 | 40 - 49 | 50 - 64 | 65 and<br>Over |  |
| Your School                                                    | .9%      | 8.2%    | 15.5%   | 14.5%   | 11.8%   | 26.4%   | 18.2%   | 4.5%           |  |
| Peer School Average                                            | .3%      | 8.2%    | 20.3%   | 17.2%   | 14.3%   | 19.4%   | 17.6%   | 2.7%           |  |
| Advanced Ministerial Leadership                                | Under 22 | 22 - 24 | 25 - 29 | 30 - 34 | 35 - 39 | 40 - 49 | 50 - 64 | 65 and<br>Over |  |
| Your School                                                    | 0.0%     | 0.0%    | 1.7%    | 12.4%   | 23%     | 29.8%   | 31.5%   | 1.7%           |  |
| Peer School Average                                            | 0.0%     | 0.0%    | 1.3%    | 8.1%    | 18.2%   | 37.9%   | 31.1%   | 3.4%           |  |
| Advanced Theological Research                                  | Under 22 | 22 - 24 | 25 - 29 | 30 - 34 | 35 - 39 | 40 - 49 | 50 - 64 | 65 and<br>Over |  |
| Your School                                                    | 0.0%     | 0.0%    | 15.9%   | 31%     | 23%     | 21.2%   | 8.8%    | 0.0%           |  |
| Peer School Average                                            | .3%      | 3.7%    | 16.2%   | 23.1%   | 20.1%   | 23.5%   | 12.2%   | .8%            |  |
| Certificate and Diploma                                        | Under 22 | 22 - 24 | 25 - 29 | 30 - 34 | 35 - 39 | 40 - 49 | 50 - 64 | 65 and<br>Over |  |
| Your School                                                    | 0.0%     | 3.5%    | 15.8%   | 24.6%   | 14%     | 15.8%   | 21.1%   | 5.3%           |  |
| Peer School Average                                            | .8%      | 2.8%    | 8.5%    | 15.1%   | 14.3%   | 23.5%   | 29.9%   | 5%             |  |
| Special Unclassified                                           | Under 22 | 22 - 24 | 25 - 29 | 30 - 34 | 35 - 39 | 40 - 49 | 50 - 64 | 65 and<br>Over |  |
| Your School                                                    | 0.0%     | 0.0%    | 20.5%   | 23.1%   | 10.3%   | 15.4%   | 28.2%   | 2.6%           |  |
| Peer School Average                                            | 1.3%     | 9.9%    | 15.3%   | 13.5%   | 11%     | 17.6%   | 22.8%   | 8.6%           |  |
| Total Enrollment                                               | Under 22 | 22 - 24 | 25 - 29 | 30 - 34 | 35 - 39 | 40 - 49 | 50 - 64 | 65 and<br>Over |  |
| Your School                                                    | .3%      | 12.6%   | 23.2%   | 16.8%   | 13.3%   | 17.9%   | 14.5%   | 1.3%           |  |
| Peer School Average                                            | .4%      | 9.6%    | 21.1%   | 16.3%   | 14.6%   | 20.2%   | 15.9%   | 1.9%           |  |

NOTE: Enrollment data is from 2017.

#### **Chart 11 Percent of Student Age Range within Degree Categories**

Under 22

Peer School Average

0%

Your School

Under 22

| Table | 12 Ful          | I- and | Part-T  | ime F | aculty |
|-------|-----------------|--------|---------|-------|--------|
| IGNIC | 1 <b>2</b> 1 41 | ulia   | I GIL I |       | acaity |