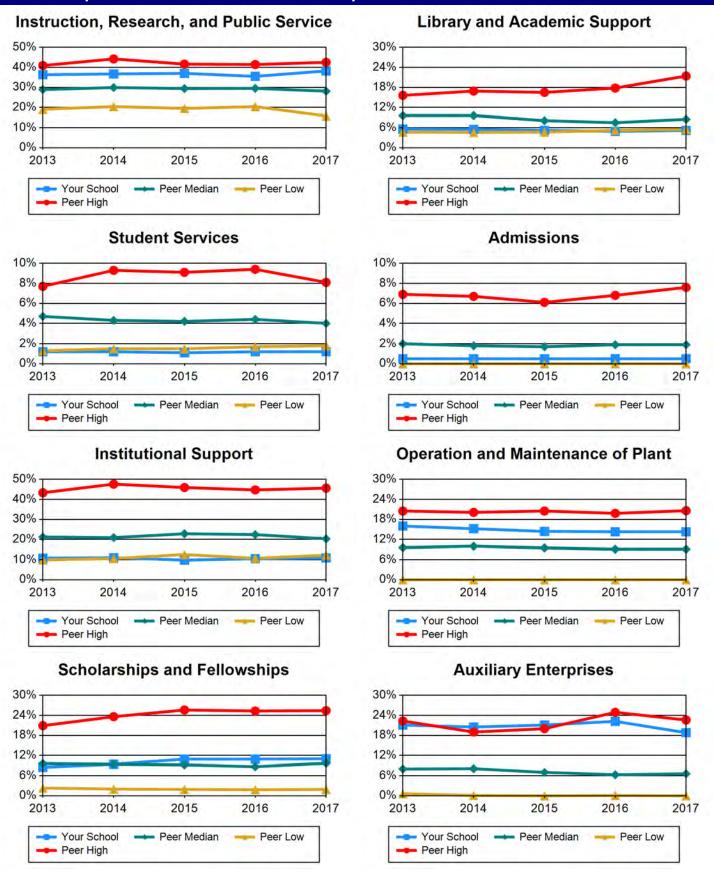

#### Chart 15 Revenue Sources Expressed as a Percent of Total Revenue

| Instruction, Research, and Public Service | 2013  | 2014  | 2015  | 2016  | 2017  |
|-------------------------------------------|-------|-------|-------|-------|-------|
| Your School                               | 36.3% | 36.7% | 37%   | 35.5% | 38.2% |
| Peer High                                 | 40.9% | 44.2% | 41.6% | 41.4% | 42.5% |
| Peer Median                               | 28.9% | 29.9% | 29.4% | 29.5% | 28.1% |
| Peer Low                                  | 19.1% | 20.4% | 19.5% | 20.4% | 15.8% |
| Library and Academic Support              | 2013  | 2014  | 2015  | 2016  | 2017  |
| Your School                               | 5.6%  | 5.5%  | 5.2%  | 4.9%  | 5.2%  |
| Peer High                                 | 15.6% | 16.9% | 16.5% | 17.8% | 21.4% |
| Peer Median                               | 9.6%  | 9.6%  | 8.1%  | 7.5%  | 8.5%  |
| Peer Low                                  | 4.7%  | 4.6%  | 4.7%  | 5.2%  | 5.5%  |
| Student Services                          | 2013  | 2014  | 2015  | 2016  | 2017  |
| Your School                               | 1.2%  | 1.2%  | 1.1%  | 1.2%  | 1.2%  |
| Peer High                                 | 7.7%  | 9.3%  | 9.1%  | 9.4%  | 8.1%  |
| Peer Median                               | 4.7%  | 4.3%  | 4.2%  | 4.4%  | 4%    |
| Peer Low                                  | 1.3%  | 1.5%  | 1.5%  | 1.7%  | 1.8%  |
| Admissions                                | 2013  | 2014  | 2015  | 2016  | 2017  |
| Your School                               | .5%   | .5%   | .5%   | .5%   | .5%   |
| Peer High                                 | 6.9%  | 6.7%  | 6.1%  | 6.8%  | 7.6%  |
| Peer Median                               | 2%    | 1.8%  | 1.7%  | 1.9%  | 1.9%  |
| Peer Low                                  | 0.0%  | 0.0%  | 0.0%  | 0.0%  | 0.0%  |
| Institutional Support                     | 2013  | 2014  | 2015  | 2016  | 2017  |
| Your School                               | 10.8% | 11%   | 9.8%  | 10.5% | 10.9% |
| Peer High                                 | 43.3% | 47.6% | 45.9% | 44.7% | 45.6% |
| Peer Median                               | 21.2% | 20.9% | 22.8% | 22.4% | 20.3% |
| Peer Low                                  | 9.9%  | 10.6% | 12.6% | 10.7% | 12.3% |
| Operation and Maintenance of Plant        | 2013  | 2014  | 2015  | 2016  | 2017  |
| Your School                               | 16%   | 15.2% | 14.4% | 14.3% | 14.3% |
| Peer High                                 | 20.5% | 20.1% | 20.5% | 19.8% | 20.6% |
| Peer Median                               | 9.6%  | 10%   | 9.5%  | 9.1%  | 9.1%  |
| Peer Low                                  | 0.0%  | 0.0%  | 0.0%  | 0.0%  | 0.0%  |
| Scholarships and Fellowships              | 2013  | 2014  | 2015  | 2016  | 2017  |
| Your School                               | 8.5%  | 9.4%  | 10.9% | 10.9% | 11%   |
| Peer High                                 | 20.9% | 23.6% | 25.6% | 25.3% | 25.4% |
| Peer Median                               | 9.6%  | 9.4%  | 9.2%  | 8.7%  | 9.7%  |
| Peer Low                                  | 2.3%  | 2%    | 1.9%  | 1.8%  | 1.9%  |
| Auxiliary Enterprises                     | 2013  | 2014  | 2015  | 2016  | 2017  |
| Your School                               | 21.1% | 20.5% | 21.1% | 22.2% | 18.8% |
| Peer High                                 | 22.3% | 19%   | 20%   | 24.9% | 22.6% |
| Peer Median                               | 8%    | 8.1%  | 7%    | 6.3%  | 6.6%  |
| Peer Low                                  | .6%   | .1%   | 0.0%  | .1%   | 0.0%  |

#### **Chart 16 Expenditures as a Percent of Total Expenditures**