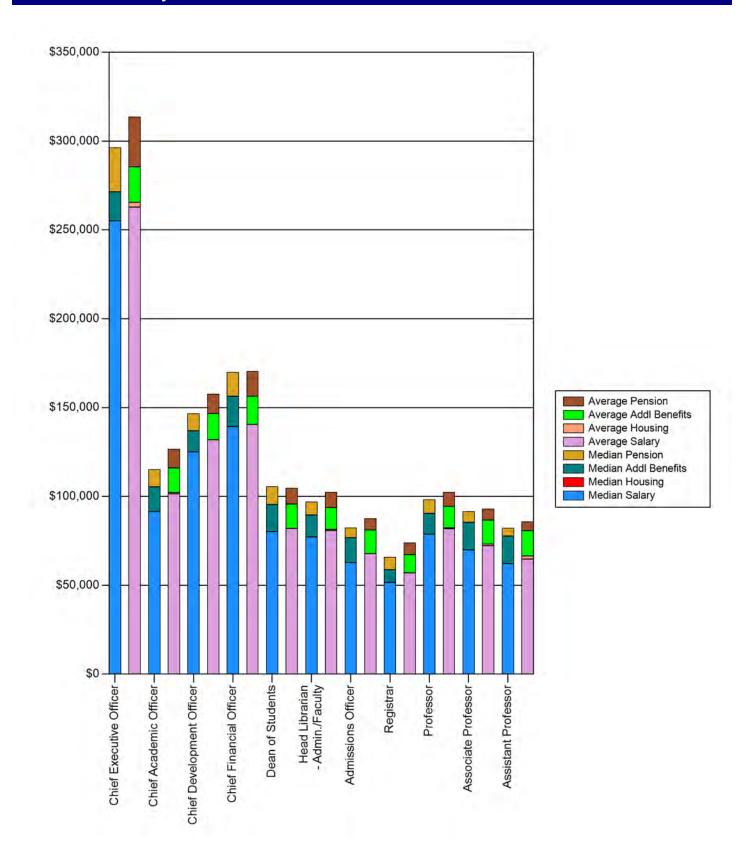

## **Table 13 Peer Group Total Compensation Over Time**

| Median Peer Total Compensation for Key Positions - Administration                                                                                                                                            |                                                                                                                                  |                                                                                                                                 |                                                                                                                             |                                                                                                           |                                                                                                    |  |  |  |  |
|--------------------------------------------------------------------------------------------------------------------------------------------------------------------------------------------------------------|----------------------------------------------------------------------------------------------------------------------------------|---------------------------------------------------------------------------------------------------------------------------------|-----------------------------------------------------------------------------------------------------------------------------|-----------------------------------------------------------------------------------------------------------|----------------------------------------------------------------------------------------------------|--|--|--|--|
|                                                                                                                                                                                                              | 2013                                                                                                                             | 2014                                                                                                                            | 2015                                                                                                                        | 2016                                                                                                      | 2017                                                                                               |  |  |  |  |
| Chief Executive Officer                                                                                                                                                                                      | \$250,746                                                                                                                        | \$254,101                                                                                                                       | \$276,984                                                                                                                   | \$293,963                                                                                                 | \$300,617                                                                                          |  |  |  |  |
| Chief Academic Officer                                                                                                                                                                                       | \$114,696                                                                                                                        | \$117,337                                                                                                                       | \$118,197                                                                                                                   | \$118,184                                                                                                 | \$118,690                                                                                          |  |  |  |  |
| Chief Development Officer                                                                                                                                                                                    | \$146,100                                                                                                                        | \$154,643                                                                                                                       | \$162,771                                                                                                                   | \$162,697                                                                                                 | \$154,979                                                                                          |  |  |  |  |
| Chief Financial Officer                                                                                                                                                                                      | \$155,495                                                                                                                        | \$152,525                                                                                                                       | \$160,972                                                                                                                   | \$174,257                                                                                                 | \$166,971                                                                                          |  |  |  |  |
| Dean of Students                                                                                                                                                                                             | \$86,480                                                                                                                         | \$85,798                                                                                                                        | \$93,722                                                                                                                    | \$97,675                                                                                                  | \$103,796                                                                                          |  |  |  |  |
| Head Librarian - Admin./Faculty                                                                                                                                                                              | \$91,273                                                                                                                         | \$92,878                                                                                                                        | \$101,979                                                                                                                   | \$106,228                                                                                                 | \$106,843                                                                                          |  |  |  |  |
| Admissions Officer                                                                                                                                                                                           | \$81,671                                                                                                                         | \$72,800                                                                                                                        | \$73,510                                                                                                                    | \$83,784                                                                                                  | \$84,444                                                                                           |  |  |  |  |
| Registrar                                                                                                                                                                                                    | \$69,339                                                                                                                         | \$62,990                                                                                                                        | \$66,049                                                                                                                    | \$63,055                                                                                                  | \$72,304                                                                                           |  |  |  |  |
| Median Peer Total Compensation for Key Positions - Faculty                                                                                                                                                   |                                                                                                                                  |                                                                                                                                 |                                                                                                                             |                                                                                                           |                                                                                                    |  |  |  |  |
|                                                                                                                                                                                                              | 2013                                                                                                                             | 2014                                                                                                                            | 2015                                                                                                                        | 2016                                                                                                      | 2017                                                                                               |  |  |  |  |
| Professor                                                                                                                                                                                                    | \$94,141                                                                                                                         | \$94,169                                                                                                                        | \$96,706                                                                                                                    | \$97,598                                                                                                  | \$99,184                                                                                           |  |  |  |  |
| Associate Professor                                                                                                                                                                                          | \$84,557                                                                                                                         | \$85,798                                                                                                                        | \$87,512                                                                                                                    | \$90,261                                                                                                  | \$90,813                                                                                           |  |  |  |  |
| Assistant Professor                                                                                                                                                                                          | \$80,348                                                                                                                         | \$76,691                                                                                                                        | \$78,809                                                                                                                    | \$82,383                                                                                                  | \$81,934                                                                                           |  |  |  |  |
| Average Peer Total Compensation for Key Positions - Administration                                                                                                                                           |                                                                                                                                  |                                                                                                                                 |                                                                                                                             |                                                                                                           |                                                                                                    |  |  |  |  |
| Average Peer Total Compensation                                                                                                                                                                              | tion for Key                                                                                                                     | Positions -                                                                                                                     | Administra                                                                                                                  | tion                                                                                                      |                                                                                                    |  |  |  |  |
| Average Peer Total Compensat                                                                                                                                                                                 | tion for Key<br>2013                                                                                                             | Positions - 2014                                                                                                                | Administra<br>2015                                                                                                          | tion<br>2016                                                                                              | 2017                                                                                               |  |  |  |  |
| Average Peer Total Compensation  Chief Executive Officer                                                                                                                                                     | -                                                                                                                                |                                                                                                                                 |                                                                                                                             |                                                                                                           | <b>2017</b> \$313,666                                                                              |  |  |  |  |
|                                                                                                                                                                                                              | 2013                                                                                                                             | 2014                                                                                                                            | 2015                                                                                                                        | 2016                                                                                                      |                                                                                                    |  |  |  |  |
| Chief Executive Officer                                                                                                                                                                                      | <b>2013</b> \$268,906 \$115,813 \$159,834                                                                                        | <b>2014</b><br>\$275,548                                                                                                        | <b>2015</b> \$291,526                                                                                                       | <b>2016</b><br>\$306,802                                                                                  | \$313,666                                                                                          |  |  |  |  |
| Chief Executive Officer Chief Academic Officer                                                                                                                                                               | <b>2013</b> \$268,906 \$115,813 \$159,834 \$162,897                                                                              | <b>2014</b><br>\$275,548<br>\$118,874                                                                                           | <b>2015</b> \$291,526 \$121,428                                                                                             | <b>2016</b><br>\$306,802<br>\$124,871<br>\$167,667<br>\$170,057                                           | \$313,666<br>\$126,754                                                                             |  |  |  |  |
| Chief Executive Officer Chief Academic Officer Chief Development Officer Chief Financial Officer Dean of Students                                                                                            | <b>2013</b> \$268,906 \$115,813 \$159,834 \$162,897 \$91,354                                                                     | <b>2014</b><br>\$275,548<br>\$118,874<br>\$162,470<br>\$161,230<br>\$83,082                                                     | <b>2015</b><br>\$291,526<br>\$121,428<br>\$166,878<br>\$170,711<br>\$94,748                                                 | <b>2016</b><br>\$306,802<br>\$124,871<br>\$167,667<br>\$170,057<br>\$99,338                               | \$313,666<br>\$126,754<br>\$157,651<br>\$170,557<br>\$104,722                                      |  |  |  |  |
| Chief Executive Officer Chief Academic Officer Chief Development Officer Chief Financial Officer                                                                                                             | 2013<br>\$268,906<br>\$115,813<br>\$159,834<br>\$162,897<br>\$91,354<br>\$93,480                                                 | 2014<br>\$275,548<br>\$118,874<br>\$162,470<br>\$161,230<br>\$83,082<br>\$94,026                                                | 2015<br>\$291,526<br>\$121,428<br>\$166,878<br>\$170,711<br>\$94,748<br>\$98,086                                            | 2016<br>\$306,802<br>\$124,871<br>\$167,667<br>\$170,057<br>\$99,338<br>\$103,242                         | \$313,666<br>\$126,754<br>\$157,651<br>\$170,557<br>\$104,722<br>\$102,447                         |  |  |  |  |
| Chief Executive Officer Chief Academic Officer Chief Development Officer Chief Financial Officer Dean of Students                                                                                            | 2013<br>\$268,906<br>\$115,813<br>\$159,834<br>\$162,897<br>\$91,354<br>\$93,480<br>\$84,514                                     | 2014<br>\$275,548<br>\$118,874<br>\$162,470<br>\$161,230<br>\$83,082<br>\$94,026<br>\$71,800                                    | 2015<br>\$291,526<br>\$121,428<br>\$166,878<br>\$170,711<br>\$94,748<br>\$98,086<br>\$81,179                                | 2016<br>\$306,802<br>\$124,871<br>\$167,667<br>\$170,057<br>\$99,338<br>\$103,242<br>\$84,103             | \$313,666<br>\$126,754<br>\$157,651<br>\$170,557<br>\$104,722<br>\$102,447<br>\$87,635             |  |  |  |  |
| Chief Executive Officer Chief Academic Officer Chief Development Officer Chief Financial Officer Dean of Students Head Librarian - Admin./Faculty                                                            | 2013<br>\$268,906<br>\$115,813<br>\$159,834<br>\$162,897<br>\$91,354<br>\$93,480                                                 | 2014<br>\$275,548<br>\$118,874<br>\$162,470<br>\$161,230<br>\$83,082<br>\$94,026                                                | 2015<br>\$291,526<br>\$121,428<br>\$166,878<br>\$170,711<br>\$94,748<br>\$98,086                                            | 2016<br>\$306,802<br>\$124,871<br>\$167,667<br>\$170,057<br>\$99,338<br>\$103,242                         | \$313,666<br>\$126,754<br>\$157,651<br>\$170,557<br>\$104,722<br>\$102,447                         |  |  |  |  |
| Chief Executive Officer Chief Academic Officer Chief Development Officer Chief Financial Officer Dean of Students Head Librarian - Admin./Faculty Admissions Officer                                         | 2013<br>\$268,906<br>\$115,813<br>\$159,834<br>\$162,897<br>\$91,354<br>\$93,480<br>\$84,514<br>\$73,663                         | 2014<br>\$275,548<br>\$118,874<br>\$162,470<br>\$161,230<br>\$83,082<br>\$94,026<br>\$71,800<br>\$67,890                        | 2015<br>\$291,526<br>\$121,428<br>\$166,878<br>\$170,711<br>\$94,748<br>\$98,086<br>\$81,179<br>\$70,686                    | 2016<br>\$306,802<br>\$124,871<br>\$167,667<br>\$170,057<br>\$99,338<br>\$103,242<br>\$84,103             | \$313,666<br>\$126,754<br>\$157,651<br>\$170,557<br>\$104,722<br>\$102,447<br>\$87,635             |  |  |  |  |
| Chief Executive Officer Chief Academic Officer Chief Development Officer Chief Financial Officer Dean of Students Head Librarian - Admin./Faculty Admissions Officer Registrar                               | 2013<br>\$268,906<br>\$115,813<br>\$159,834<br>\$162,897<br>\$91,354<br>\$93,480<br>\$84,514<br>\$73,663                         | 2014<br>\$275,548<br>\$118,874<br>\$162,470<br>\$161,230<br>\$83,082<br>\$94,026<br>\$71,800<br>\$67,890                        | 2015<br>\$291,526<br>\$121,428<br>\$166,878<br>\$170,711<br>\$94,748<br>\$98,086<br>\$81,179<br>\$70,686                    | 2016<br>\$306,802<br>\$124,871<br>\$167,667<br>\$170,057<br>\$99,338<br>\$103,242<br>\$84,103             | \$313,666<br>\$126,754<br>\$157,651<br>\$170,557<br>\$104,722<br>\$102,447<br>\$87,635             |  |  |  |  |
| Chief Executive Officer Chief Academic Officer Chief Development Officer Chief Financial Officer Dean of Students Head Librarian - Admin./Faculty Admissions Officer Registrar                               | 2013<br>\$268,906<br>\$115,813<br>\$159,834<br>\$162,897<br>\$91,354<br>\$93,480<br>\$84,514<br>\$73,663                         | 2014<br>\$275,548<br>\$118,874<br>\$162,470<br>\$161,230<br>\$83,082<br>\$94,026<br>\$71,800<br>\$67,890<br>Positions -         | 2015<br>\$291,526<br>\$121,428<br>\$166,878<br>\$170,711<br>\$94,748<br>\$98,086<br>\$81,179<br>\$70,686                    | 2016<br>\$306,802<br>\$124,871<br>\$167,667<br>\$170,057<br>\$99,338<br>\$103,242<br>\$84,103<br>\$70,031 | \$313,666<br>\$126,754<br>\$157,651<br>\$170,557<br>\$104,722<br>\$102,447<br>\$87,635<br>\$73,959 |  |  |  |  |
| Chief Executive Officer Chief Academic Officer Chief Development Officer Chief Financial Officer Dean of Students Head Librarian - Admin./Faculty Admissions Officer Registrar  Average Peer Total Compensar | 2013<br>\$268,906<br>\$115,813<br>\$159,834<br>\$162,897<br>\$91,354<br>\$93,480<br>\$84,514<br>\$73,663<br>tion for Key<br>2013 | 2014<br>\$275,548<br>\$118,874<br>\$162,470<br>\$161,230<br>\$83,082<br>\$94,026<br>\$71,800<br>\$67,890<br>Positions -<br>2014 | 2015<br>\$291,526<br>\$121,428<br>\$166,878<br>\$170,711<br>\$94,748<br>\$98,086<br>\$81,179<br>\$70,686<br>Faculty<br>2015 | 2016<br>\$306,802<br>\$124,871<br>\$167,667<br>\$170,057<br>\$99,338<br>\$103,242<br>\$84,103<br>\$70,031 | \$313,666<br>\$126,754<br>\$157,651<br>\$170,557<br>\$104,722<br>\$102,447<br>\$87,635<br>\$73,959 |  |  |  |  |

#### **Chart 13 Peer Group Total Compensation Over Time**

#### Average Peer Total Compensation for Key Positions - Faculty

Table 14 Peer Salary and Benefits

| Administration                  |         | Salary    | Housing | Addl<br>Benefits | Pension  | Total     |
|---------------------------------|---------|-----------|---------|------------------|----------|-----------|
| Chief Executive Officer         | Median  | \$255,069 | \$0     | \$16,450         | \$24,833 | \$300,617 |
|                                 | Average | \$262,825 | \$2,692 | \$19,995         | \$28,153 | \$313,666 |
| Chief Academic Officer          | Median  | \$91,555  | \$0     | \$13,895         | \$9,677  | \$118,690 |
|                                 | Average | \$101,475 | \$820   | \$13,786         | \$10,673 | \$126,754 |
| Chief Development Officer       | Median  | \$125,000 | \$0     | \$12,017         | \$9,700  | \$154,979 |
|                                 | Average | \$132,012 | \$0     | \$14,734         | \$10,905 | \$157,651 |
| Chief Financial Officer         | Median  | \$139,400 | \$0     | \$17,086         | \$13,370 | \$166,971 |
|                                 | Average | \$140,512 | \$0     | \$15,929         | \$14,115 | \$170,557 |
| Dean of Students                | Median  | \$80,250  | \$0     | \$15,309         | \$10,116 | \$103,796 |
|                                 | Average | \$82,028  | \$0     | \$13,753         | \$8,941  | \$104,722 |
| Head Librarian - Admin./Faculty | Median  | \$77,140  | \$0     | \$12,467         | \$7,407  | \$106,843 |
|                                 | Average | \$80,767  | \$700   | \$12,265         | \$8,715  | \$102,447 |
| Admissions Officer              | Median  | \$62,850  | \$0     | \$14,023         | \$5,467  | \$84,444  |
|                                 | Average | \$67,780  | \$0     | \$13,379         | \$6,477  | \$87,635  |
| Registrar                       | Median  | \$51,612  | \$0     | \$7,161          | \$7,028  | \$72,304  |
|                                 | Average | \$57,018  | \$0     | \$10,163         | \$6,778  | \$73,959  |
| Professor                       | Median  | \$78,780  | \$0     | \$11,640         | \$7,874  | \$99,184  |
|                                 | Average | \$81,804  | \$521   | \$12,088         | \$8,007  | \$102,420 |
| Associate Professor             | Median  | \$70,000  | \$0     | \$15,466         | \$6,197  | \$90,813  |
|                                 | Average | \$72,270  | \$878   | \$13,487         | \$6,423  | \$93,058  |
| Assistant Professor             | Median  | \$62,220  | \$0     | \$15,539         | \$4,448  | \$81,934  |
|                                 | Average | \$64,661  | \$1,826 | \$14,242         | \$5,082  | \$85,810  |

#### **Chart 14 Peer Salary and Benefits**

Table 15 Revenue Sources Expressed as a Percent of Total Revenue

| Tuition and Fees                          | 2013  | 2014  | 2015  | 2016  | 2017  |
|-------------------------------------------|-------|-------|-------|-------|-------|
| Your School                               | 28.7% | 22.7% | 24.4% | 28.4% | 30.8% |
| Peer High                                 | 65.1% | 63%   | 61.3% | 61.2% | 64.7% |
| Peer Median                               | 45.8% | 40%   | 45%   | 42.4% | 47.7% |
| Peer Low                                  | 25.3% | 21.4% | 22.5% | 22.4% | 15.2% |
| Govt. Grants, Contracts, & Appropriations | 2013  | 2014  | 2015  | 2016  | 2017  |
| Your School                               | 0.0%  | 0.0%  | 0.0%  | 0.0%  | 0.0%  |
| Peer High                                 | .6%   | .5%   | .6%   | .6%   | .6%   |
| Peer Median                               | 0.0%  | 0.0%  | 0.0%  | 0.0%  | 0.0%  |
| Peer Low                                  | 0.0%  | 0.0%  | 0.0%  | 0.0%  | 0.0%  |
| Contributions from Religious Orgs.        | 2013  | 2014  | 2015  | 2016  | 2017  |
| Your School                               | 27%   | 21.3% | 21.3% | 25.9% | 27.8% |
| Peer High                                 | 41.5% | 37.6% | 32.3% | 37.3% | 39.9% |
| Peer Median                               | 2.6%  | 2.9%  | 2.7%  | 1.9%  | 2.3%  |
| Peer Low                                  | 0.0%  | 0.0%  | 0.0%  | 0.0%  | 0.0%  |
| Contributions from other Orgs. & Indivs.  | 2013  | 2014  | 2015  | 2016  | 2017  |
| Your School                               | 17.5% | 34.4% | 33.2% | 22.5% | 18.5% |
| Peer High                                 | 51.6% | 51.1% | 59.4% | 71%   | 48.6% |
| Peer Median                               | 22.2% | 26.7% | 30.2% | 29.7% | 31%   |
| Peer Low                                  | 4.5%  | 7.9%  | 8.7%  | 6.3%  | 7.7%  |
| Value of Contributed Services             | 2013  | 2014  | 2015  | 2016  | 2017  |
| Your School                               | 0.0%  | 0.0%  | 0.0%  | 0.0%  | 0.0%  |
| Peer High                                 | 0.0%  | 0.0%  | 0.0%  | 0.0%  | 0.0%  |
| Peer Median                               | 0.0%  | 0.0%  | 0.0%  | 0.0%  | 0.0%  |
| Peer Low                                  | 0.0%  | 0.0%  | 0.0%  | 0.0%  | 0.0%  |
| Investment Income                         | 2013  | 2014  | 2015  | 2016  | 2017  |
| Your School                               | 17.9% | 12.5% | 11.7% | 13.6% | 12.4% |
| Peer High                                 | 19%   | 26.3% | 8.5%  | 10.5% | 26.3% |
| Peer Median                               | 2.7%  | 2.7%  | 2.9%  | 2.2%  | 3.8%  |
| Peer Low                                  | 0.0%  | 0.0%  | 0.0%  | -8.8% | .2%   |
| Other Sources                             | 2013  | 2014  | 2015  | 2016  | 2017  |
| Your School                               | .8%   | 2.9%  | 3.2%  | 2.3%  | 3%    |
| Peer High                                 | 10.5% | 37.1% | 5.3%  | 1.7%  | 16.3% |
| Peer Median                               | 2%    | 1.8%  | 1.4%  | 1.2%  | 2.6%  |
| Peer Low                                  | 3%    | -3.6% | 5%    | -8%   | .1%   |
| Auxiliary Enterprises                     | 2013  | 2014  | 2015  | 2016  | 2017  |
| Your School                               | 8%    | 6.2%  | 6.1%  | 7.2%  | 7.4%  |
| Peer High                                 | 23.6% | 16.2% | 14.6% | 18.6% | 15.3% |
| Peer Median                               | 12.1% | 8.6%  | 11%   | 10.8% | 8.4%  |
| Peer Low                                  | 2.6%  | .1%   | 0.0%  | 0.0%  | .2%   |