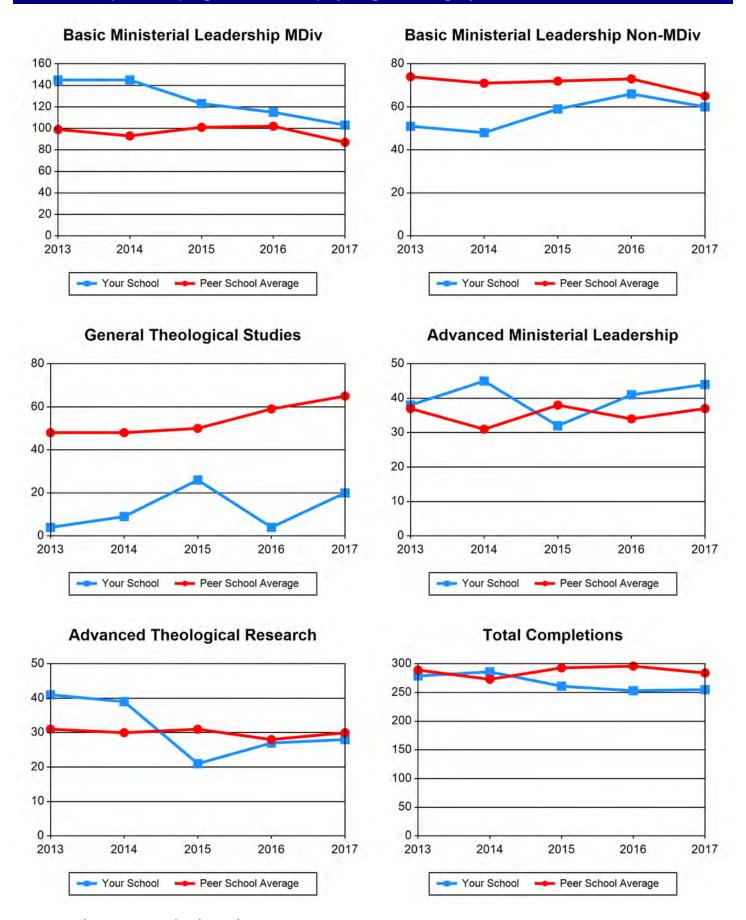

| Basic Ministerial Leadership MDiv     | 2013 | 2014 | 2015 | 2016 | 2017 |
|---------------------------------------|------|------|------|------|------|
| Your School                           | 145  | 145  | 123  | 115  | 103  |
| Peer School Average                   | 99   | 93   | 101  | 102  | 87   |
| Basic Ministerial Leadership Non-MDiv | 2013 | 2014 | 2015 | 2016 | 2017 |
| Your School                           | 51   | 48   | 59   | 66   | 60   |
| Peer School Average                   | 74   | 71   | 72   | 73   | 65   |
| General Theological Studies           | 2013 | 2014 | 2015 | 2016 | 2017 |
| Your School                           | 4    | 9    | 26   | 4    | 20   |
| Peer School Average                   | 48   | 48   | 50   | 59   | 65   |
| Advanced Ministerial Leadership       | 2013 | 2014 | 2015 | 2016 | 2017 |
| Your School                           | 38   | 45   | 32   | 41   | 44   |
| Peer School Average                   | 37   | 31   | 38   | 34   | 37   |
| Advanced Theological Research         | 2013 | 2014 | 2015 | 2016 | 2017 |
| Your School                           | 41   | 39   | 21   | 27   | 28   |
| Peer School Average                   | 31   | 30   | 31   | 28   | 30   |
| Total Completions                     | 2013 | 2014 | 2015 | 2016 | 2017 |
| Your School                           | 279  | 286  | 261  | 253  | 255  |

289

273

293

296

284

Peer School Average

#### **Chart 7 Completions (Degrees Awarded) by Degree Category**

| Table 8 \ | Nomen as a | Percent of | Total Fi | nrollment |
|-----------|------------|------------|----------|-----------|
| Table o v | women as a | rercent of | TOTAL E  | monnent   |