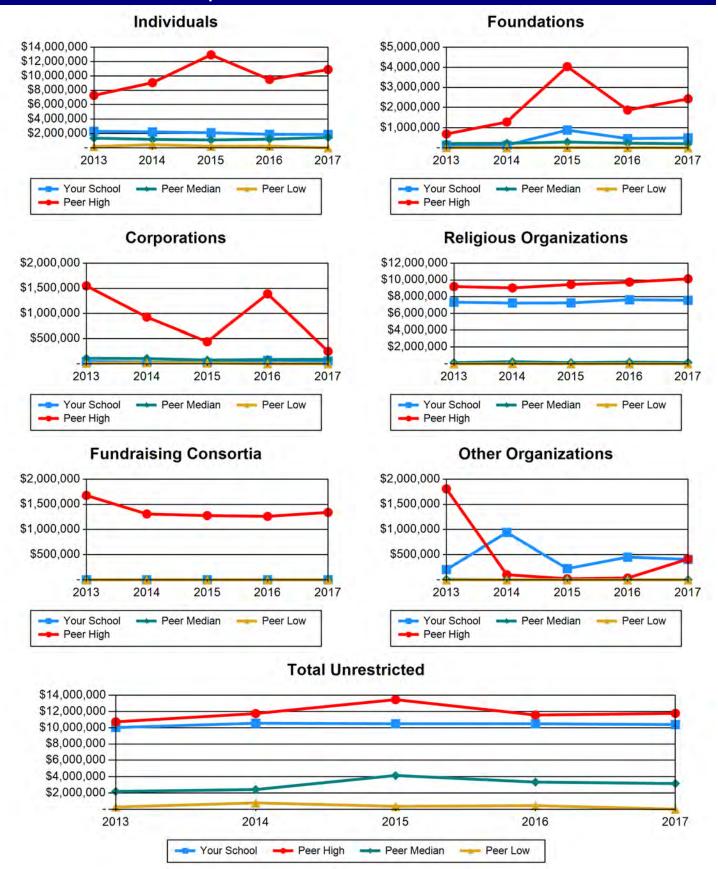

# **Table 19 Gifts for Current Operations - Unrestricted**

| Individuals             | 2013         | 2014            | 2015         | 2016             | 2017         |
|-------------------------|--------------|-----------------|--------------|------------------|--------------|
| Your School             | \$2,302,466  | \$2,217,786     | \$2,100,012  | \$1,879,410      | \$1,873,895  |
| Peer High               | \$7,281,271  | \$9,055,603     |              | \$9,502,991      | \$1,873,895  |
| Peer Median             | \$1,347,209  | \$1,170,005     | \$1,099,587  | \$1,198,375      | \$1,451,271  |
| Peer Low                | \$1,347,209  | \$429,939       | \$212,668    | \$235,938        | \$1,451,271  |
| reel Low                | \$176,455    | <b>Φ429,939</b> | φ212,000     | <b>Φ</b> 230,936 | ΦΟ           |
| Foundations             | 2013         | 2014            | 2015         | 2016             | 2017         |
| Your School             | \$129,096    | \$125,687       | \$882,698    | \$459,263        | \$492,287    |
| Peer High               | \$688,460    | \$1,282,652     | \$4,036,501  | \$1,866,619      | \$2,426,275  |
| Peer Median             | \$208,766    | \$221,878       | \$286,833    | \$228,201        | \$200,564    |
| Peer Low                | \$7,968      | \$4,532         | \$16,825     | \$7,875          | \$0          |
| Corporations            | 2013         | 2014            | 2015         | 2016             | 2017         |
| Your School             | \$44,650     | \$35,305        | \$26,700     | \$67,792         | \$54,504     |
| Peer High               | \$1,549,821  | \$925,860       | \$438,321    | \$1,389,040      | \$248,205    |
| Peer Median             | \$109,954    | \$104,458       | \$72,792     | \$84,795         | \$87,381     |
| Peer Low                | \$11,621     | \$24,755        | \$17,018     | \$2,000          | \$0          |
|                         | ¥ : 1,5 — :  | <b>4</b> ,      | <b>4</b> ,   | <del>+-,</del>   | **           |
| Religious Organizations | 2013         | 2014            | 2015         | 2016             | 2017         |
| Your School             | \$7,344,942  | \$7,240,597     | \$7,260,975  | \$7,633,199      | \$7,567,071  |
| Peer High               | \$9,219,175  | \$9,051,066     | \$9,463,840  | \$9,749,745      | \$10,138,393 |
| Peer Median             | \$138,527    | \$240,527       | \$137,818    | \$194,907        | \$149,019    |
| Peer Low                | \$0          | \$19,925        | \$0          | \$13,933         | \$0          |
| Fundraising Consortia   | 2013         | 2014            | 2015         | 2016             | 2017         |
| Your School             | \$0          | \$0             | \$0          | \$0              | \$0          |
| Peer High               | \$1,677,649  | \$1,307,598     | \$1,275,418  | \$1,260,423      | \$1,339,198  |
| Peer Median             | \$0          | \$0             | \$0          | \$0              | \$0          |
| Peer Low                | \$0          | \$0             | \$0          | \$0              | \$0          |
| 041 0                   | 2042         | 0044            | 2045         | 0040             | 0047         |
| Other Organizations     | 2013         | 2014            | 2015         | 2016             | 2017         |
| Your School             | \$203,004    | \$938,771       | \$222,625    | \$452,535        | \$406,648    |
| Peer High               | \$1,808,917  | \$100,560       | \$20,149     | \$34,916         | \$414,311    |
| Peer Median             | \$6,920      | \$0             | \$1,275      | \$0              | \$600        |
| Peer Low                | \$0          | \$0             | \$0          | \$0              | \$0          |
| Total Unrestricted      | 2013         | 2014            | 2015         | 2016             | 2017         |
| Your School             | \$10,024,158 | \$10,558,146    | \$10,493,010 | \$10,492,199     | \$10,394,405 |
| Peer High               | \$10,732,615 | \$11,752,034    | \$13,467,970 | \$11,571,022     | \$11,774,514 |
| Peer Median             | \$2,186,791  | \$2,421,369     | \$4,156,312  | \$3,340,097      | \$3,162,380  |
| Peer Low                | \$266,748    | \$773,031       | \$352,594    | \$440,159        | \$0          |