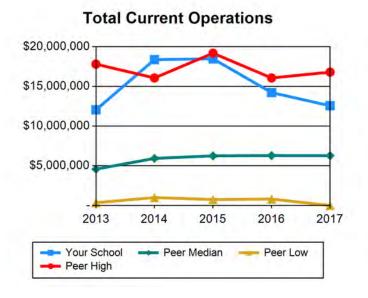

## **Table 17 Total Expenditures**

|             | 2013         | 2014         | 2015         | 2016         | 2017         |
|-------------|--------------|--------------|--------------|--------------|--------------|
| Your School | \$24,829,543 | \$26,135,337 | \$28,512,480 | \$29,566,142 | \$30,606,646 |
| Peer High   | \$58,795,731 | \$64,622,861 | \$72,123,341 | \$70,343,684 | \$68,326,685 |
| Peer Median | \$25,650,531 | \$27,041,011 | \$28,316,425 | \$28,941,146 | \$31,047,785 |
| Peer Low    | \$10,532,633 | \$11,409,259 | \$10,213,388 | \$10,271,074 | \$9,153,780  |