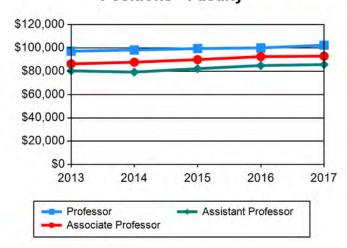

## **Table 13 Peer Group Total Compensation Over Time**

| Median Peer Total Compensation for Key Positions - Administration                                                                                                                                            |                                                                                                                                  |                                                                                                                                 |                                                                                                                             |                                                                                                           |                                                                                                    |  |  |  |  |
|--------------------------------------------------------------------------------------------------------------------------------------------------------------------------------------------------------------|----------------------------------------------------------------------------------------------------------------------------------|---------------------------------------------------------------------------------------------------------------------------------|-----------------------------------------------------------------------------------------------------------------------------|-----------------------------------------------------------------------------------------------------------|----------------------------------------------------------------------------------------------------|--|--|--|--|
|                                                                                                                                                                                                              | 2013                                                                                                                             | 2014                                                                                                                            | 2015                                                                                                                        | 2016                                                                                                      | 2017                                                                                               |  |  |  |  |
| Chief Executive Officer                                                                                                                                                                                      | \$250,746                                                                                                                        | \$254,101                                                                                                                       | \$276,984                                                                                                                   | \$293,963                                                                                                 | \$300,617                                                                                          |  |  |  |  |
| Chief Academic Officer                                                                                                                                                                                       | \$114,696                                                                                                                        | \$117,337                                                                                                                       | \$118,197                                                                                                                   | \$118,184                                                                                                 | \$118,690                                                                                          |  |  |  |  |
| Chief Development Officer                                                                                                                                                                                    | \$146,100                                                                                                                        | \$154,643                                                                                                                       | \$162,771                                                                                                                   | \$162,697                                                                                                 | \$154,979                                                                                          |  |  |  |  |
| Chief Financial Officer                                                                                                                                                                                      | \$155,495                                                                                                                        | \$152,525                                                                                                                       | \$160,972                                                                                                                   | \$174,257                                                                                                 | \$166,971                                                                                          |  |  |  |  |
| Dean of Students                                                                                                                                                                                             | \$86,480                                                                                                                         | \$85,798                                                                                                                        | \$93,722                                                                                                                    | \$97,675                                                                                                  | \$103,796                                                                                          |  |  |  |  |
| Head Librarian - Admin./Faculty                                                                                                                                                                              | \$91,273                                                                                                                         | \$92,878                                                                                                                        | \$101,979                                                                                                                   | \$106,228                                                                                                 | \$106,843                                                                                          |  |  |  |  |
| Admissions Officer                                                                                                                                                                                           | \$81,671                                                                                                                         | \$72,800                                                                                                                        | \$73,510                                                                                                                    | \$83,784                                                                                                  | \$84,444                                                                                           |  |  |  |  |
| Registrar                                                                                                                                                                                                    | \$69,339                                                                                                                         | \$62,990                                                                                                                        | \$66,049                                                                                                                    | \$63,055                                                                                                  | \$72,304                                                                                           |  |  |  |  |
| Median Peer Total Compensation for Key Positions - Faculty                                                                                                                                                   |                                                                                                                                  |                                                                                                                                 |                                                                                                                             |                                                                                                           |                                                                                                    |  |  |  |  |
|                                                                                                                                                                                                              | 2013                                                                                                                             | 2014                                                                                                                            | 2015                                                                                                                        | 2016                                                                                                      | 2017                                                                                               |  |  |  |  |
| Professor                                                                                                                                                                                                    | \$94,141                                                                                                                         | \$94,169                                                                                                                        | \$96,706                                                                                                                    | \$97,598                                                                                                  | \$99,184                                                                                           |  |  |  |  |
| Associate Professor                                                                                                                                                                                          | \$84,557                                                                                                                         | \$85,798                                                                                                                        | \$87,512                                                                                                                    | \$90,261                                                                                                  | \$90,813                                                                                           |  |  |  |  |
| Assistant Professor                                                                                                                                                                                          | \$80,348                                                                                                                         | \$76,691                                                                                                                        | \$78,809                                                                                                                    | \$82,383                                                                                                  | \$81,934                                                                                           |  |  |  |  |
| Average Peer Total Compensation for Key Positions - Administration                                                                                                                                           |                                                                                                                                  |                                                                                                                                 |                                                                                                                             |                                                                                                           |                                                                                                    |  |  |  |  |
| Average Peer Total Compensation                                                                                                                                                                              | tion for Key                                                                                                                     | Positions -                                                                                                                     | Administra                                                                                                                  | tion                                                                                                      |                                                                                                    |  |  |  |  |
| Average Peer Total Compensat                                                                                                                                                                                 | tion for Key<br>2013                                                                                                             | Positions - 2014                                                                                                                | Administra<br>2015                                                                                                          | tion<br>2016                                                                                              | 2017                                                                                               |  |  |  |  |
| Average Peer Total Compensation  Chief Executive Officer                                                                                                                                                     | -                                                                                                                                |                                                                                                                                 |                                                                                                                             |                                                                                                           | <b>2017</b> \$313,666                                                                              |  |  |  |  |
|                                                                                                                                                                                                              | 2013                                                                                                                             | 2014                                                                                                                            | 2015                                                                                                                        | 2016                                                                                                      |                                                                                                    |  |  |  |  |
| Chief Executive Officer                                                                                                                                                                                      | <b>2013</b> \$268,906 \$115,813 \$159,834                                                                                        | <b>2014</b><br>\$275,548                                                                                                        | <b>2015</b> \$291,526                                                                                                       | <b>2016</b><br>\$306,802                                                                                  | \$313,666                                                                                          |  |  |  |  |
| Chief Executive Officer Chief Academic Officer                                                                                                                                                               | <b>2013</b> \$268,906 \$115,813 \$159,834 \$162,897                                                                              | <b>2014</b><br>\$275,548<br>\$118,874                                                                                           | <b>2015</b> \$291,526 \$121,428                                                                                             | <b>2016</b><br>\$306,802<br>\$124,871<br>\$167,667<br>\$170,057                                           | \$313,666<br>\$126,754                                                                             |  |  |  |  |
| Chief Executive Officer Chief Academic Officer Chief Development Officer Chief Financial Officer Dean of Students                                                                                            | <b>2013</b> \$268,906 \$115,813 \$159,834 \$162,897 \$91,354                                                                     | <b>2014</b><br>\$275,548<br>\$118,874<br>\$162,470<br>\$161,230<br>\$83,082                                                     | <b>2015</b><br>\$291,526<br>\$121,428<br>\$166,878<br>\$170,711<br>\$94,748                                                 | <b>2016</b><br>\$306,802<br>\$124,871<br>\$167,667<br>\$170,057<br>\$99,338                               | \$313,666<br>\$126,754<br>\$157,651<br>\$170,557<br>\$104,722                                      |  |  |  |  |
| Chief Executive Officer Chief Academic Officer Chief Development Officer Chief Financial Officer                                                                                                             | 2013<br>\$268,906<br>\$115,813<br>\$159,834<br>\$162,897<br>\$91,354<br>\$93,480                                                 | 2014<br>\$275,548<br>\$118,874<br>\$162,470<br>\$161,230<br>\$83,082<br>\$94,026                                                | 2015<br>\$291,526<br>\$121,428<br>\$166,878<br>\$170,711<br>\$94,748<br>\$98,086                                            | 2016<br>\$306,802<br>\$124,871<br>\$167,667<br>\$170,057<br>\$99,338<br>\$103,242                         | \$313,666<br>\$126,754<br>\$157,651<br>\$170,557<br>\$104,722<br>\$102,447                         |  |  |  |  |
| Chief Executive Officer Chief Academic Officer Chief Development Officer Chief Financial Officer Dean of Students                                                                                            | 2013<br>\$268,906<br>\$115,813<br>\$159,834<br>\$162,897<br>\$91,354<br>\$93,480<br>\$84,514                                     | 2014<br>\$275,548<br>\$118,874<br>\$162,470<br>\$161,230<br>\$83,082<br>\$94,026<br>\$71,800                                    | 2015<br>\$291,526<br>\$121,428<br>\$166,878<br>\$170,711<br>\$94,748<br>\$98,086<br>\$81,179                                | 2016<br>\$306,802<br>\$124,871<br>\$167,667<br>\$170,057<br>\$99,338<br>\$103,242<br>\$84,103             | \$313,666<br>\$126,754<br>\$157,651<br>\$170,557<br>\$104,722<br>\$102,447<br>\$87,635             |  |  |  |  |
| Chief Executive Officer Chief Academic Officer Chief Development Officer Chief Financial Officer Dean of Students Head Librarian - Admin./Faculty                                                            | 2013<br>\$268,906<br>\$115,813<br>\$159,834<br>\$162,897<br>\$91,354<br>\$93,480                                                 | 2014<br>\$275,548<br>\$118,874<br>\$162,470<br>\$161,230<br>\$83,082<br>\$94,026                                                | 2015<br>\$291,526<br>\$121,428<br>\$166,878<br>\$170,711<br>\$94,748<br>\$98,086                                            | 2016<br>\$306,802<br>\$124,871<br>\$167,667<br>\$170,057<br>\$99,338<br>\$103,242                         | \$313,666<br>\$126,754<br>\$157,651<br>\$170,557<br>\$104,722<br>\$102,447                         |  |  |  |  |
| Chief Executive Officer Chief Academic Officer Chief Development Officer Chief Financial Officer Dean of Students Head Librarian - Admin./Faculty Admissions Officer                                         | 2013<br>\$268,906<br>\$115,813<br>\$159,834<br>\$162,897<br>\$91,354<br>\$93,480<br>\$84,514<br>\$73,663                         | 2014<br>\$275,548<br>\$118,874<br>\$162,470<br>\$161,230<br>\$83,082<br>\$94,026<br>\$71,800<br>\$67,890                        | 2015<br>\$291,526<br>\$121,428<br>\$166,878<br>\$170,711<br>\$94,748<br>\$98,086<br>\$81,179<br>\$70,686                    | 2016<br>\$306,802<br>\$124,871<br>\$167,667<br>\$170,057<br>\$99,338<br>\$103,242<br>\$84,103             | \$313,666<br>\$126,754<br>\$157,651<br>\$170,557<br>\$104,722<br>\$102,447<br>\$87,635             |  |  |  |  |
| Chief Executive Officer Chief Academic Officer Chief Development Officer Chief Financial Officer Dean of Students Head Librarian - Admin./Faculty Admissions Officer Registrar                               | 2013<br>\$268,906<br>\$115,813<br>\$159,834<br>\$162,897<br>\$91,354<br>\$93,480<br>\$84,514<br>\$73,663                         | 2014<br>\$275,548<br>\$118,874<br>\$162,470<br>\$161,230<br>\$83,082<br>\$94,026<br>\$71,800<br>\$67,890                        | 2015<br>\$291,526<br>\$121,428<br>\$166,878<br>\$170,711<br>\$94,748<br>\$98,086<br>\$81,179<br>\$70,686                    | 2016<br>\$306,802<br>\$124,871<br>\$167,667<br>\$170,057<br>\$99,338<br>\$103,242<br>\$84,103             | \$313,666<br>\$126,754<br>\$157,651<br>\$170,557<br>\$104,722<br>\$102,447<br>\$87,635             |  |  |  |  |
| Chief Executive Officer Chief Academic Officer Chief Development Officer Chief Financial Officer Dean of Students Head Librarian - Admin./Faculty Admissions Officer Registrar                               | 2013<br>\$268,906<br>\$115,813<br>\$159,834<br>\$162,897<br>\$91,354<br>\$93,480<br>\$84,514<br>\$73,663                         | 2014<br>\$275,548<br>\$118,874<br>\$162,470<br>\$161,230<br>\$83,082<br>\$94,026<br>\$71,800<br>\$67,890<br>Positions -         | 2015<br>\$291,526<br>\$121,428<br>\$166,878<br>\$170,711<br>\$94,748<br>\$98,086<br>\$81,179<br>\$70,686                    | 2016<br>\$306,802<br>\$124,871<br>\$167,667<br>\$170,057<br>\$99,338<br>\$103,242<br>\$84,103<br>\$70,031 | \$313,666<br>\$126,754<br>\$157,651<br>\$170,557<br>\$104,722<br>\$102,447<br>\$87,635<br>\$73,959 |  |  |  |  |
| Chief Executive Officer Chief Academic Officer Chief Development Officer Chief Financial Officer Dean of Students Head Librarian - Admin./Faculty Admissions Officer Registrar  Average Peer Total Compensar | 2013<br>\$268,906<br>\$115,813<br>\$159,834<br>\$162,897<br>\$91,354<br>\$93,480<br>\$84,514<br>\$73,663<br>tion for Key<br>2013 | 2014<br>\$275,548<br>\$118,874<br>\$162,470<br>\$161,230<br>\$83,082<br>\$94,026<br>\$71,800<br>\$67,890<br>Positions -<br>2014 | 2015<br>\$291,526<br>\$121,428<br>\$166,878<br>\$170,711<br>\$94,748<br>\$98,086<br>\$81,179<br>\$70,686<br>Faculty<br>2015 | 2016<br>\$306,802<br>\$124,871<br>\$167,667<br>\$170,057<br>\$99,338<br>\$103,242<br>\$84,103<br>\$70,031 | \$313,666<br>\$126,754<br>\$157,651<br>\$170,557<br>\$104,722<br>\$102,447<br>\$87,635<br>\$73,959 |  |  |  |  |

#### Average Peer Total Compensation for Key Positions - Faculty

Table 14 Peer Salary and Benefits

| Administration                  |         | Salary    | Housing | Addl<br>Benefits | Pension  | Total     |
|---------------------------------|---------|-----------|---------|------------------|----------|-----------|
| Chief Executive Officer         | Median  | \$255,069 | \$0     | \$16,450         | \$24,833 | \$300,617 |
|                                 | Average | \$262,825 | \$2,692 | \$19,995         | \$28,153 | \$313,666 |
| Chief Academic Officer          | Median  | \$91,555  | \$0     | \$13,895         | \$9,677  | \$118,690 |
|                                 | Average | \$101,475 | \$820   | \$13,786         | \$10,673 | \$126,754 |
| Chief Development Officer       | Median  | \$125,000 | \$0     | \$12,017         | \$9,700  | \$154,979 |
|                                 | Average | \$132,012 | \$0     | \$14,734         | \$10,905 | \$157,651 |
| Chief Financial Officer         | Median  | \$139,400 | \$0     | \$17,086         | \$13,370 | \$166,971 |
|                                 | Average | \$140,512 | \$0     | \$15,929         | \$14,115 | \$170,557 |
| Dean of Students                | Median  | \$80,250  | \$0     | \$15,309         | \$10,116 | \$103,796 |
|                                 | Average | \$82,028  | \$0     | \$13,753         | \$8,941  | \$104,722 |
| Head Librarian - Admin./Faculty | Median  | \$77,140  | \$0     | \$12,467         | \$7,407  | \$106,843 |
|                                 | Average | \$80,767  | \$700   | \$12,265         | \$8,715  | \$102,447 |
| Admissions Officer              | Median  | \$62,850  | \$0     | \$14,023         | \$5,467  | \$84,444  |
|                                 | Average | \$67,780  | \$0     | \$13,379         | \$6,477  | \$87,635  |
| Registrar                       | Median  | \$51,612  | \$0     | \$7,161          | \$7,028  | \$72,304  |
|                                 | Average | \$57,018  | \$0     | \$10,163         | \$6,778  | \$73,959  |
| Professor                       | Median  | \$78,780  | \$0     | \$11,640         | \$7,874  | \$99,184  |
|                                 | Average | \$81,804  | \$521   | \$12,088         | \$8,007  | \$102,420 |
| Associate Professor             | Median  | \$70,000  | \$0     | \$15,466         | \$6,197  | \$90,813  |
|                                 | Average | \$72,270  | \$878   | \$13,487         | \$6,423  | \$93,058  |
| Assistant Professor             | Median  | \$62,220  | \$0     | \$15,539         | \$4,448  | \$81,934  |
|                                 | Average | \$64,661  | \$1,826 | \$14,242         | \$5,082  | \$85,810  |