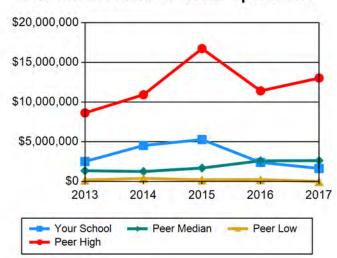

## **Table 13 Peer Group Total Compensation Over Time**

| Median Peer Total Compensation for Key Positions - Administration                                                                                                                                            |                                                                                                                                  |                                                                                                                                 |                                                                                                                             |                                                                                                           |                                                                                                    |  |  |  |  |
|--------------------------------------------------------------------------------------------------------------------------------------------------------------------------------------------------------------|----------------------------------------------------------------------------------------------------------------------------------|---------------------------------------------------------------------------------------------------------------------------------|-----------------------------------------------------------------------------------------------------------------------------|-----------------------------------------------------------------------------------------------------------|----------------------------------------------------------------------------------------------------|--|--|--|--|
|                                                                                                                                                                                                              | 2013                                                                                                                             | 2014                                                                                                                            | 2015                                                                                                                        | 2016                                                                                                      | 2017                                                                                               |  |  |  |  |
| Chief Executive Officer                                                                                                                                                                                      | \$250,746                                                                                                                        | \$254,101                                                                                                                       | \$276,984                                                                                                                   | \$293,963                                                                                                 | \$300,617                                                                                          |  |  |  |  |
| Chief Academic Officer                                                                                                                                                                                       | \$114,696                                                                                                                        | \$117,337                                                                                                                       | \$118,197                                                                                                                   | \$118,184                                                                                                 | \$118,690                                                                                          |  |  |  |  |
| Chief Development Officer                                                                                                                                                                                    | \$146,100                                                                                                                        | \$154,643                                                                                                                       | \$162,771                                                                                                                   | \$162,697                                                                                                 | \$154,979                                                                                          |  |  |  |  |
| Chief Financial Officer                                                                                                                                                                                      | \$155,495                                                                                                                        | \$152,525                                                                                                                       | \$160,972                                                                                                                   | \$174,257                                                                                                 | \$166,971                                                                                          |  |  |  |  |
| Dean of Students                                                                                                                                                                                             | \$86,480                                                                                                                         | \$85,798                                                                                                                        | \$93,722                                                                                                                    | \$97,675                                                                                                  | \$103,796                                                                                          |  |  |  |  |
| Head Librarian - Admin./Faculty                                                                                                                                                                              | \$91,273                                                                                                                         | \$92,878                                                                                                                        | \$101,979                                                                                                                   | \$106,228                                                                                                 | \$106,843                                                                                          |  |  |  |  |
| Admissions Officer                                                                                                                                                                                           | \$81,671                                                                                                                         | \$72,800                                                                                                                        | \$73,510                                                                                                                    | \$83,784                                                                                                  | \$84,444                                                                                           |  |  |  |  |
| Registrar                                                                                                                                                                                                    | \$69,339                                                                                                                         | \$62,990                                                                                                                        | \$66,049                                                                                                                    | \$63,055                                                                                                  | \$72,304                                                                                           |  |  |  |  |
| Median Peer Total Compensation for Key Positions - Faculty                                                                                                                                                   |                                                                                                                                  |                                                                                                                                 |                                                                                                                             |                                                                                                           |                                                                                                    |  |  |  |  |
|                                                                                                                                                                                                              | 2013                                                                                                                             | 2014                                                                                                                            | 2015                                                                                                                        | 2016                                                                                                      | 2017                                                                                               |  |  |  |  |
| Professor                                                                                                                                                                                                    | \$94,141                                                                                                                         | \$94,169                                                                                                                        | \$96,706                                                                                                                    | \$97,598                                                                                                  | \$99,184                                                                                           |  |  |  |  |
| Associate Professor                                                                                                                                                                                          | \$84,557                                                                                                                         | \$85,798                                                                                                                        | \$87,512                                                                                                                    | \$90,261                                                                                                  | \$90,813                                                                                           |  |  |  |  |
| Assistant Professor                                                                                                                                                                                          | \$80,348                                                                                                                         | \$76,691                                                                                                                        | \$78,809                                                                                                                    | \$82,383                                                                                                  | \$81,934                                                                                           |  |  |  |  |
| Average Peer Total Compensation for Key Positions - Administration                                                                                                                                           |                                                                                                                                  |                                                                                                                                 |                                                                                                                             |                                                                                                           |                                                                                                    |  |  |  |  |
| Average Peer Total Compensation                                                                                                                                                                              | tion for Key                                                                                                                     | Positions -                                                                                                                     | Administra                                                                                                                  | tion                                                                                                      |                                                                                                    |  |  |  |  |
| Average Peer Total Compensat                                                                                                                                                                                 | tion for Key<br>2013                                                                                                             | Positions - 2014                                                                                                                | Administra<br>2015                                                                                                          | tion<br>2016                                                                                              | 2017                                                                                               |  |  |  |  |
| Average Peer Total Compensation  Chief Executive Officer                                                                                                                                                     | -                                                                                                                                |                                                                                                                                 |                                                                                                                             |                                                                                                           | <b>2017</b> \$313,666                                                                              |  |  |  |  |
|                                                                                                                                                                                                              | 2013                                                                                                                             | 2014                                                                                                                            | 2015                                                                                                                        | 2016                                                                                                      |                                                                                                    |  |  |  |  |
| Chief Executive Officer                                                                                                                                                                                      | <b>2013</b> \$268,906 \$115,813 \$159,834                                                                                        | <b>2014</b><br>\$275,548                                                                                                        | <b>2015</b> \$291,526                                                                                                       | <b>2016</b><br>\$306,802                                                                                  | \$313,666                                                                                          |  |  |  |  |
| Chief Executive Officer Chief Academic Officer                                                                                                                                                               | <b>2013</b> \$268,906 \$115,813 \$159,834 \$162,897                                                                              | <b>2014</b><br>\$275,548<br>\$118,874                                                                                           | <b>2015</b> \$291,526 \$121,428                                                                                             | <b>2016</b><br>\$306,802<br>\$124,871<br>\$167,667<br>\$170,057                                           | \$313,666<br>\$126,754                                                                             |  |  |  |  |
| Chief Executive Officer Chief Academic Officer Chief Development Officer Chief Financial Officer Dean of Students                                                                                            | <b>2013</b> \$268,906 \$115,813 \$159,834 \$162,897 \$91,354                                                                     | <b>2014</b><br>\$275,548<br>\$118,874<br>\$162,470<br>\$161,230<br>\$83,082                                                     | <b>2015</b><br>\$291,526<br>\$121,428<br>\$166,878<br>\$170,711<br>\$94,748                                                 | <b>2016</b><br>\$306,802<br>\$124,871<br>\$167,667<br>\$170,057<br>\$99,338                               | \$313,666<br>\$126,754<br>\$157,651<br>\$170,557<br>\$104,722                                      |  |  |  |  |
| Chief Executive Officer Chief Academic Officer Chief Development Officer Chief Financial Officer                                                                                                             | 2013<br>\$268,906<br>\$115,813<br>\$159,834<br>\$162,897<br>\$91,354<br>\$93,480                                                 | 2014<br>\$275,548<br>\$118,874<br>\$162,470<br>\$161,230<br>\$83,082<br>\$94,026                                                | 2015<br>\$291,526<br>\$121,428<br>\$166,878<br>\$170,711<br>\$94,748<br>\$98,086                                            | 2016<br>\$306,802<br>\$124,871<br>\$167,667<br>\$170,057<br>\$99,338<br>\$103,242                         | \$313,666<br>\$126,754<br>\$157,651<br>\$170,557<br>\$104,722<br>\$102,447                         |  |  |  |  |
| Chief Executive Officer Chief Academic Officer Chief Development Officer Chief Financial Officer Dean of Students                                                                                            | 2013<br>\$268,906<br>\$115,813<br>\$159,834<br>\$162,897<br>\$91,354<br>\$93,480<br>\$84,514                                     | 2014<br>\$275,548<br>\$118,874<br>\$162,470<br>\$161,230<br>\$83,082<br>\$94,026<br>\$71,800                                    | 2015<br>\$291,526<br>\$121,428<br>\$166,878<br>\$170,711<br>\$94,748<br>\$98,086<br>\$81,179                                | 2016<br>\$306,802<br>\$124,871<br>\$167,667<br>\$170,057<br>\$99,338<br>\$103,242<br>\$84,103             | \$313,666<br>\$126,754<br>\$157,651<br>\$170,557<br>\$104,722<br>\$102,447<br>\$87,635             |  |  |  |  |
| Chief Executive Officer Chief Academic Officer Chief Development Officer Chief Financial Officer Dean of Students Head Librarian - Admin./Faculty                                                            | 2013<br>\$268,906<br>\$115,813<br>\$159,834<br>\$162,897<br>\$91,354<br>\$93,480                                                 | 2014<br>\$275,548<br>\$118,874<br>\$162,470<br>\$161,230<br>\$83,082<br>\$94,026                                                | 2015<br>\$291,526<br>\$121,428<br>\$166,878<br>\$170,711<br>\$94,748<br>\$98,086                                            | 2016<br>\$306,802<br>\$124,871<br>\$167,667<br>\$170,057<br>\$99,338<br>\$103,242                         | \$313,666<br>\$126,754<br>\$157,651<br>\$170,557<br>\$104,722<br>\$102,447                         |  |  |  |  |
| Chief Executive Officer Chief Academic Officer Chief Development Officer Chief Financial Officer Dean of Students Head Librarian - Admin./Faculty Admissions Officer                                         | 2013<br>\$268,906<br>\$115,813<br>\$159,834<br>\$162,897<br>\$91,354<br>\$93,480<br>\$84,514<br>\$73,663                         | 2014<br>\$275,548<br>\$118,874<br>\$162,470<br>\$161,230<br>\$83,082<br>\$94,026<br>\$71,800<br>\$67,890                        | 2015<br>\$291,526<br>\$121,428<br>\$166,878<br>\$170,711<br>\$94,748<br>\$98,086<br>\$81,179<br>\$70,686                    | 2016<br>\$306,802<br>\$124,871<br>\$167,667<br>\$170,057<br>\$99,338<br>\$103,242<br>\$84,103             | \$313,666<br>\$126,754<br>\$157,651<br>\$170,557<br>\$104,722<br>\$102,447<br>\$87,635             |  |  |  |  |
| Chief Executive Officer Chief Academic Officer Chief Development Officer Chief Financial Officer Dean of Students Head Librarian - Admin./Faculty Admissions Officer Registrar                               | 2013<br>\$268,906<br>\$115,813<br>\$159,834<br>\$162,897<br>\$91,354<br>\$93,480<br>\$84,514<br>\$73,663                         | 2014<br>\$275,548<br>\$118,874<br>\$162,470<br>\$161,230<br>\$83,082<br>\$94,026<br>\$71,800<br>\$67,890                        | 2015<br>\$291,526<br>\$121,428<br>\$166,878<br>\$170,711<br>\$94,748<br>\$98,086<br>\$81,179<br>\$70,686                    | 2016<br>\$306,802<br>\$124,871<br>\$167,667<br>\$170,057<br>\$99,338<br>\$103,242<br>\$84,103             | \$313,666<br>\$126,754<br>\$157,651<br>\$170,557<br>\$104,722<br>\$102,447<br>\$87,635             |  |  |  |  |
| Chief Executive Officer Chief Academic Officer Chief Development Officer Chief Financial Officer Dean of Students Head Librarian - Admin./Faculty Admissions Officer Registrar                               | 2013<br>\$268,906<br>\$115,813<br>\$159,834<br>\$162,897<br>\$91,354<br>\$93,480<br>\$84,514<br>\$73,663                         | 2014<br>\$275,548<br>\$118,874<br>\$162,470<br>\$161,230<br>\$83,082<br>\$94,026<br>\$71,800<br>\$67,890<br>Positions -         | 2015<br>\$291,526<br>\$121,428<br>\$166,878<br>\$170,711<br>\$94,748<br>\$98,086<br>\$81,179<br>\$70,686                    | 2016<br>\$306,802<br>\$124,871<br>\$167,667<br>\$170,057<br>\$99,338<br>\$103,242<br>\$84,103<br>\$70,031 | \$313,666<br>\$126,754<br>\$157,651<br>\$170,557<br>\$104,722<br>\$102,447<br>\$87,635<br>\$73,959 |  |  |  |  |
| Chief Executive Officer Chief Academic Officer Chief Development Officer Chief Financial Officer Dean of Students Head Librarian - Admin./Faculty Admissions Officer Registrar  Average Peer Total Compensar | 2013<br>\$268,906<br>\$115,813<br>\$159,834<br>\$162,897<br>\$91,354<br>\$93,480<br>\$84,514<br>\$73,663<br>tion for Key<br>2013 | 2014<br>\$275,548<br>\$118,874<br>\$162,470<br>\$161,230<br>\$83,082<br>\$94,026<br>\$71,800<br>\$67,890<br>Positions -<br>2014 | 2015<br>\$291,526<br>\$121,428<br>\$166,878<br>\$170,711<br>\$94,748<br>\$98,086<br>\$81,179<br>\$70,686<br>Faculty<br>2015 | 2016<br>\$306,802<br>\$124,871<br>\$167,667<br>\$170,057<br>\$99,338<br>\$103,242<br>\$84,103<br>\$70,031 | \$313,666<br>\$126,754<br>\$157,651<br>\$170,557<br>\$104,722<br>\$102,447<br>\$87,635<br>\$73,959 |  |  |  |  |

#### **Chart 13 Peer Group Total Compensation Over Time**