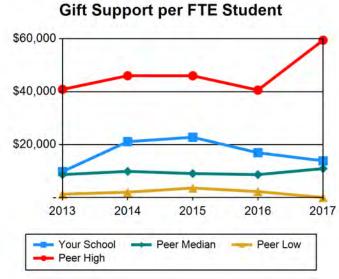

# **Table 19 Gifts for Current Operations - Unrestricted**

| Individuals             | 2013         | 2014            | 2015         | 2016             | 2017         |
|-------------------------|--------------|-----------------|--------------|------------------|--------------|
| Your School             | \$2,302,466  | \$2,217,786     | \$2,100,012  | \$1,879,410      | \$1,873,895  |
| Peer High               | \$7,281,271  | \$9,055,603     |              | \$9,502,991      | \$1,873,895  |
| Peer Median             | \$1,347,209  | \$1,170,005     | \$1,099,587  | \$1,198,375      | \$1,451,271  |
| Peer Low                | \$1,347,209  | \$429,939       | \$212,668    | \$235,938        | \$1,451,271  |
| reel Low                | \$176,455    | <b>Φ429,939</b> | φ212,000     | <b>Φ</b> 230,936 | ΦΟ           |
| Foundations             | 2013         | 2014            | 2015         | 2016             | 2017         |
| Your School             | \$129,096    | \$125,687       | \$882,698    | \$459,263        | \$492,287    |
| Peer High               | \$688,460    | \$1,282,652     | \$4,036,501  | \$1,866,619      | \$2,426,275  |
| Peer Median             | \$208,766    | \$221,878       | \$286,833    | \$228,201        | \$200,564    |
| Peer Low                | \$7,968      | \$4,532         | \$16,825     | \$7,875          | \$0          |
| Corporations            | 2013         | 2014            | 2015         | 2016             | 2017         |
| Your School             | \$44,650     | \$35,305        | \$26,700     | \$67,792         | \$54,504     |
| Peer High               | \$1,549,821  | \$925,860       | \$438,321    | \$1,389,040      | \$248,205    |
| Peer Median             | \$109,954    | \$104,458       | \$72,792     | \$84,795         | \$87,381     |
| Peer Low                | \$11,621     | \$24,755        | \$17,018     | \$2,000          | \$0          |
|                         | ¥ : 1,5 — :  | <b>4</b> ,      | <b>4</b> ,   | <del>+-,</del>   | **           |
| Religious Organizations | 2013         | 2014            | 2015         | 2016             | 2017         |
| Your School             | \$7,344,942  | \$7,240,597     | \$7,260,975  | \$7,633,199      | \$7,567,071  |
| Peer High               | \$9,219,175  | \$9,051,066     | \$9,463,840  | \$9,749,745      | \$10,138,393 |
| Peer Median             | \$138,527    | \$240,527       | \$137,818    | \$194,907        | \$149,019    |
| Peer Low                | \$0          | \$19,925        | \$0          | \$13,933         | \$0          |
| Fundraising Consortia   | 2013         | 2014            | 2015         | 2016             | 2017         |
| Your School             | \$0          | \$0             | \$0          | \$0              | \$0          |
| Peer High               | \$1,677,649  | \$1,307,598     | \$1,275,418  | \$1,260,423      | \$1,339,198  |
| Peer Median             | \$0          | \$0             | \$0          | \$0              | \$0          |
| Peer Low                | \$0          | \$0             | \$0          | \$0              | \$0          |
| 041 0                   | 2042         | 0044            | 2045         | 0040             | 0047         |
| Other Organizations     | 2013         | 2014            | 2015         | 2016             | 2017         |
| Your School             | \$203,004    | \$938,771       | \$222,625    | \$452,535        | \$406,648    |
| Peer High               | \$1,808,917  | \$100,560       | \$20,149     | \$34,916         | \$414,311    |
| Peer Median             | \$6,920      | \$0             | \$1,275      | \$0              | \$600        |
| Peer Low                | \$0          | \$0             | \$0          | \$0              | \$0          |
| Total Unrestricted      | 2013         | 2014            | 2015         | 2016             | 2017         |
| Your School             | \$10,024,158 | \$10,558,146    | \$10,493,010 | \$10,492,199     | \$10,394,405 |
| Peer High               | \$10,732,615 | \$11,752,034    | \$13,467,970 | \$11,571,022     | \$11,774,514 |
| Peer Median             | \$2,186,791  | \$2,421,369     | \$4,156,312  | \$3,340,097      | \$3,162,380  |
| Peer Low                | \$266,748    | \$773,031       | \$352,594    | \$440,159        | \$0          |