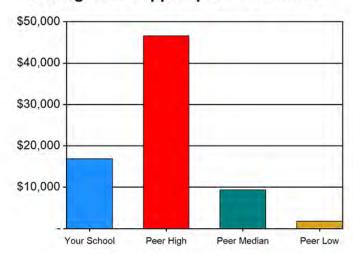

| Full-Time Faculty                   | 2013 | 2014  | 2015 | 2016 | 2017  |
|-------------------------------------|------|-------|------|------|-------|
| Your School                         | 66   | 65    | 67   | 71   | 69    |
| Peer High                           | 98   | 96    | 97   | 102  | 95    |
| Peer Median                         | 39   | 41    | 43   | 41   | 42    |
| Peer Low                            | 21   | 13    | 13   | 13   | 11    |
| Part-Time Faculty HC                | 2013 | 2014  | 2015 | 2016 | 2017  |
| Your School                         | 156  | 132   | 132  | 77   | 111   |
| Peer High                           | 280  | 271   | 253  | 188  | 193   |
| Peer Median                         | 68   | 73    | 75   | 72   | 63    |
| Peer Low                            | 4    | 5     | 5    | 5    | 3     |
| Part-Time Faculty FTE               | 2013 | 2014  | 2015 | 2016 | 2017  |
| Your School                         | 13.6 | 5.3   | 5.3  | 5.1  | 11.1  |
| Peer High                           | 120  | 101.7 | 91   | 71   | 68.8  |
| Peer Median                         | 21.2 | 21    | 21.4 | 17.3 | 17.6  |
| Peer Low                            | 1    | 0     | 3    | 3    | .8    |
| Faculty FTE                         | 2013 | 2014  | 2015 | 2016 | 2017  |
| Your School                         | 79.6 | 70.3  | 72.3 | 76.1 | 80.1  |
| Peer High                           | 201  | 184.7 | 172  | 150  | 154.8 |
| Peer Median                         | 55.6 | 60.5  | 62.7 | 57.5 | 60    |
| Peer Low                            | 26   | 25    | 31   | 30   | 25.8  |
| Ratio FTE Students to 1 FTE Faculty | 2013 | 2014  | 2015 | 2016 | 2017  |
| Your School                         | 15.6 | 12.7  | 11.3 | 11.1 | 11.3  |
| Peer High                           | 20.5 | 19.8  | 23.6 | 33.7 | 43.4  |
| Peer Median                         | 13.2 | 12.6  | 12.3 | 14.3 | 13.4  |
| Peer Low                            | 7.7  | 8     | 7.1  | 7.2  | 8.5   |
| Ratio HC Students to 1 HC Faculty   | 2013 | 2014  | 2015 | 2016 | 2017  |
| Your School                         | 7.1  | 8.2   | 8.1  | 10   | 8.7   |
| Peer High                           | 23.7 | 26.8  | 36.2 | 50.3 | 64.8  |
| Peer Median                         | 13   | 12.5  | 14.4 | 16.9 | 17.2  |
| Peer Low                            | 7.7  | 6.9   | 6.3  | 5.5  | 7.4   |