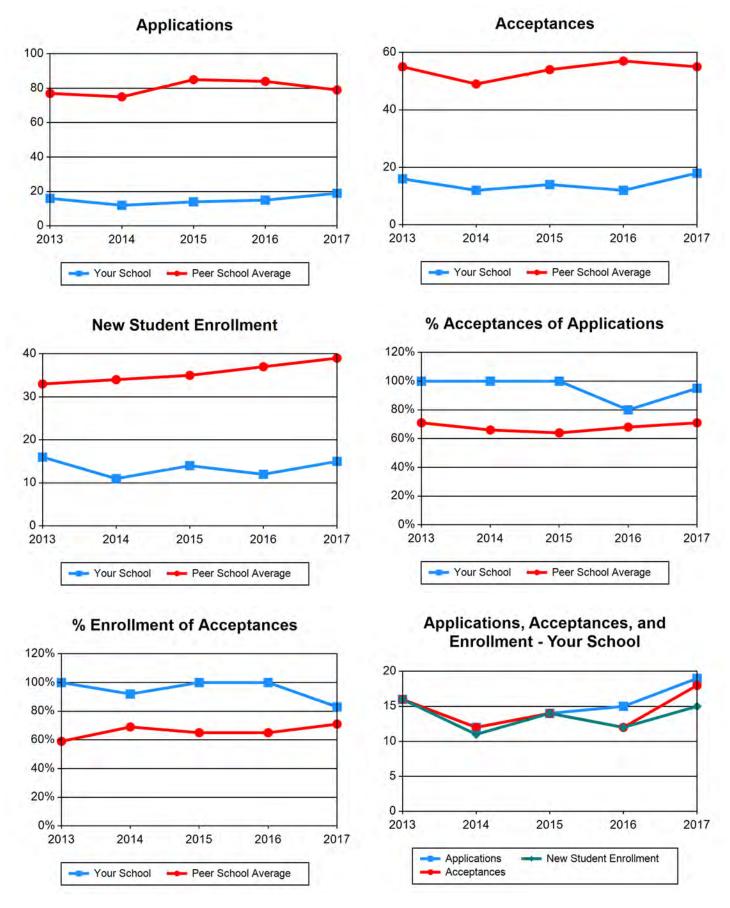

### **Chart 3 Admissions / General Theological Studies**

| Table 4 Admissions / Advanced Ministerial               | Leadership |      |      |      |      |
|---------------------------------------------------------|------------|------|------|------|------|
| Applications                                            | 2013       | 2014 | 2015 | 2016 | 2017 |
| Your School                                             | 38         | 38   | 54   | 49   | 16   |
| Peer School Average                                     | 53         | 59   | 71   | 59   | 77   |
| Acceptances                                             | 2013       | 2014 | 2015 | 2016 | 2017 |
| Your School                                             | 37         | 38   | 30   | 23   | 12   |
| Peer School Average                                     | 45         | 45   | 47   | 44   | 55   |
| New Student Enrollment                                  | 2013       | 2014 | 2015 | 2016 | 2017 |
| Your School                                             | 36         | 36   | 26   | 19   | 2    |
| Peer School Average                                     | 39         | 33   | 40   | 36   | 44   |
| % Acceptances of Applications                           | 2013       | 2014 | 2015 | 2016 | 2017 |
| Your School                                             | 97%        | 100% | 56%  | 47%  | 75%  |
| Peer School Average                                     | 86%        | 76%  | 67%  | 75%  | 72%  |
| % Enrollment of Acceptances                             | 2013       | 2014 | 2015 | 2016 | 2017 |
| Your School                                             | 97%        | 95%  | 87%  | 83%  | 17%  |
| Peer School Average                                     | 87%        | 74%  | 85%  | 82%  | 80%  |
| Applications, Acceptances, and Enrollment - Your School | 2013       | 2014 | 2015 | 2016 | 2017 |
| Applications                                            | 38         | 38   | 54   | 49   | 16   |
| Acceptances                                             | 37         | 38   | 30   | 23   | 12   |
| New Student Enrollment                                  | 36         | 36   | 26   | 19   | 2    |

#### **Chart 4 Admissions / Advanced Ministerial Leadership**

| able 5 Admissions / Advanced Theological Research and Teaching |      |      |      |      |      |  |
|----------------------------------------------------------------|------|------|------|------|------|--|
| Applications                                                   | 2013 | 2014 | 2015 | 2016 | 2017 |  |
| Your School                                                    | 16   | 12   | 14   | 15   | 19   |  |
| Peer School Average                                            | 77   | 75   | 85   | 84   | 79   |  |
| Acceptances                                                    | 2013 | 2014 | 2015 | 2016 | 2017 |  |
| Your School                                                    | 16   | 12   | 14   | 12   | 18   |  |
| Peer School Average                                            | 55   | 49   | 54   | 57   | 55   |  |
| New Student Enrollment                                         | 2013 | 2014 | 2015 | 2016 | 2017 |  |
| Your School                                                    | 16   | 11   | 14   | 12   | 15   |  |
| Peer School Average                                            | 33   | 34   | 35   | 37   | 39   |  |
| % Acceptances of Applications                                  | 2013 | 2014 | 2015 | 2016 | 2017 |  |
| Your School                                                    | 100% | 100% | 100% | 80%  | 95%  |  |
| Peer School Average                                            | 71%  | 66%  | 64%  | 68%  | 71%  |  |
| % Enrollment of Acceptances                                    | 2013 | 2014 | 2015 | 2016 | 2017 |  |
| Your School                                                    | 100% | 92%  | 100% | 100% | 83%  |  |
| Peer School Average                                            | 59%  | 69%  | 65%  | 65%  | 71%  |  |
| Applications, Acceptances, and Enrollment - Your School        | 2013 | 2014 | 2015 | 2016 | 2017 |  |
| Applications                                                   | 16   | 12   | 14   | 15   | 19   |  |
| Acceptances                                                    | 16   | 12   | 14   | 12   | 18   |  |
| New Student Enrollment                                         | 16   | 11   | 14   | 12   | 15   |  |