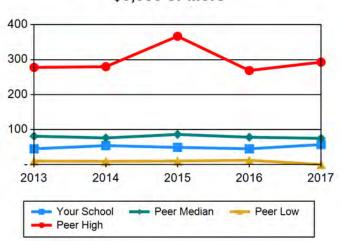

ndividuals - Capital Purposes                        | 2013        | 2014         | 2015         | 2016         | 2017         |
| Your School                                                 | \$16,400    | \$52,720     | \$44,890     | \$2,680      | \$2,765      |
| Peer High                                                   | \$5,993,482 | \$4,101,542  | \$8,079,940  | \$6,573,042  | \$8,581,261  |
| Peer Median                                                 | \$1,608,855 | \$1,226,826  | \$1,265,266  | \$744,526    | \$297,796    |
| Peer Low                                                    | \$50,618    | \$20,829     | \$50,486     | \$24,350     | \$0          |

## **Chart 24 Selected Details about Gift Reporting II**

# Number of Other Individuals Contributing \$5,000 or More



#### Other Individuals - Current Operations



## Other Individuals - Capital Purposes