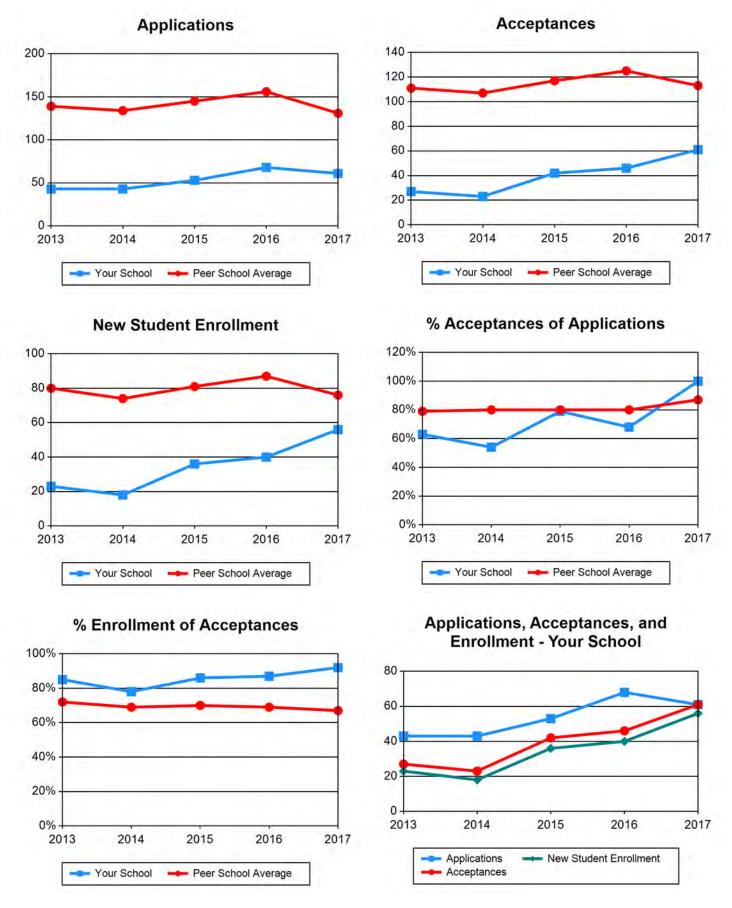

#### **Chart 1 Admissions / Basic Ministerial Leadership (MDiv)**

| Table 2 Admissions / Basic Ministerial Lead             | dership (No | n-MDiv) |      |      |      |
|---------------------------------------------------------|-------------|---------|------|------|------|
| Applications                                            | 2013        | 2014    | 2015 | 2016 | 2017 |
| Your School                                             | 43          | 43      | 53   | 68   | 61   |
| Peer School Average                                     | 139         | 134     | 145  | 156  | 131  |
| Acceptances                                             | 2013        | 2014    | 2015 | 2016 | 2017 |
| Your School                                             | 27          | 23      | 42   | 46   | 61   |
| Peer School Average                                     | 111         | 107     | 117  | 125  | 113  |
| New Student Enrollment                                  | 2013        | 2014    | 2015 | 2016 | 2017 |
| Your School                                             | 23          | 18      | 36   | 40   | 56   |
| Peer School Average                                     | 80          | 74      | 81   | 87   | 76   |
| % Acceptances of Applications                           | 2013        | 2014    | 2015 | 2016 | 2017 |
| Your School                                             | 63%         | 54%     | 79%  | 68%  | 100% |
| Peer School Average                                     | 79%         | 80%     | 80%  | 80%  | 87%  |
| % Enrollment of Acceptances                             | 2013        | 2014    | 2015 | 2016 | 2017 |
| Your School                                             | 85%         | 78%     | 86%  | 87%  | 92%  |
| Peer School Average                                     | 72%         | 69%     | 70%  | 69%  | 67%  |
| Applications, Acceptances, and Enrollment - Your School | 2013        | 2014    | 2015 | 2016 | 2017 |
| Applications                                            | 43          | 43      | 53   | 68   | 61   |
| Acceptances                                             | 27          | 23      | 42   | 46   | 61   |
| New Student Enrollment                                  | 23          | 18      | 36   | 40   | 56   |

#### Chart 2 Admissions / Basic Ministerial Leadership (Non-MDiv)

| Table 3 Admissions / General Theological S              | Studies |      |      |      |      |
|---------------------------------------------------------|---------|------|------|------|------|
| Applications                                            | 2013    | 2014 | 2015 | 2016 | 2017 |
| Your School                                             | 27      | 28   | 18   | 28   | 15   |
| Peer School Average                                     | 99      | 90   | 121  | 101  | 129  |
| Acceptances                                             | 2013    | 2014 | 2015 | 2016 | 2017 |
| Your School                                             | 11      | 17   | 4    | 13   | 15   |
| Peer School Average                                     | 90      | 80   | 101  | 91   | 112  |
| New Student Enrollment                                  | 2013    | 2014 | 2015 | 2016 | 2017 |
| Your School                                             | 10      | 15   | 4    | 10   | 14   |
| Peer School Average                                     | 62      | 60   | 74   | 62   | 81   |
| % Acceptances of Applications                           | 2013    | 2014 | 2015 | 2016 | 2017 |
| Your School                                             | 41%     | 61%  | 22%  | 46%  | 100% |
| Peer School Average                                     | 91%     | 89%  | 83%  | 90%  | 87%  |
| % Enrollment of Acceptances                             | 2013    | 2014 | 2015 | 2016 | 2017 |
| Your School                                             | 91%     | 88%  | 100% | 77%  | 93%  |
| Peer School Average                                     | 69%     | 74%  | 73%  | 69%  | 73%  |
| Applications, Acceptances, and Enrollment - Your School | 2013    | 2014 | 2015 | 2016 | 2017 |
| Applications                                            | 27      | 28   | 18   | 28   | 15   |
| Acceptances                                             | 11      | 17   | 4    | 13   | 15   |
| New Student Enrollment                                  | 10      | 15   | 4    | 10   | 14   |