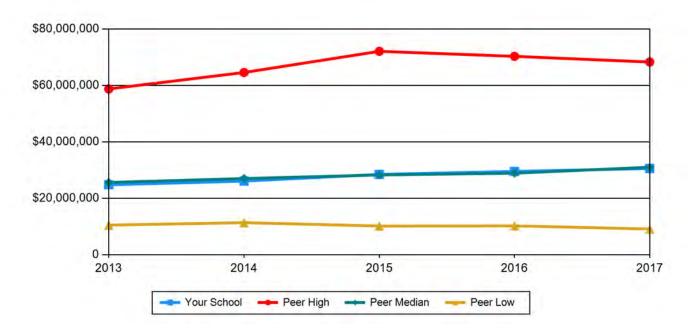

## **Table 17 Total Expenditures**

|             | 2013         | 2014         | 2015         | 2016         | 2017         |
|-------------|--------------|--------------|--------------|--------------|--------------|
| Your School | \$24,829,543 | \$26,135,337 | \$28,512,480 | \$29,566,142 | \$30,606,646 |
| Peer High   | \$58,795,731 | \$64,622,861 | \$72,123,341 | \$70,343,684 | \$68,326,685 |
| Peer Median | \$25,650,531 | \$27,041,011 | \$28,316,425 | \$28,941,146 | \$31,047,785 |
| Peer Low    | \$10,532,633 | \$11,409,259 | \$10,213,388 | \$10,271,074 | \$9,153,780  |