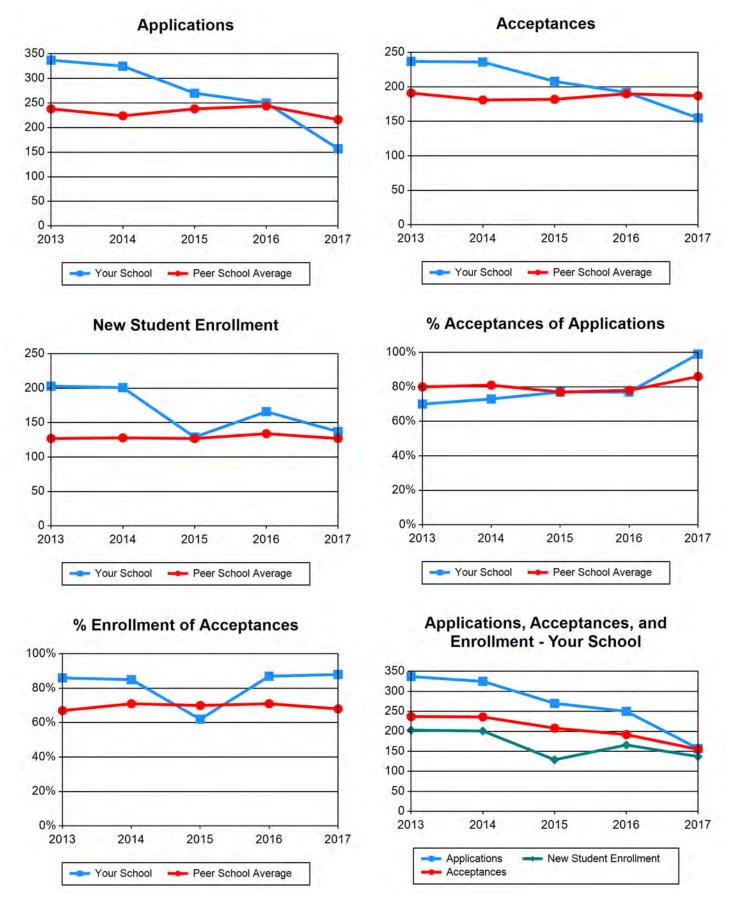

| Table 1 Admissions / Basic Ministerial Lead             | dership (MD | iv)  |      |      |      |  |
|---------------------------------------------------------|-------------|------|------|------|------|--|
| Applications                                            | 2013        | 2014 | 2015 | 2016 | 2017 |  |
| Your School                                             | 337         | 325  | 270  | 250  | 157  |  |
| Peer School Average                                     | 238         | 224  | 238  | 244  | 216  |  |
| Acceptances                                             | 2013        | 2014 | 2015 | 2016 | 2017 |  |
| Your School                                             | 237         | 236  | 208  | 192  | 155  |  |
| Peer School Average                                     | 191         | 181  | 182  | 190  | 187  |  |
| New Student Enrollment                                  | 2013        | 2014 | 2015 | 2016 | 2017 |  |
| Your School                                             | 203         | 201  | 129  | 166  | 137  |  |
| Peer School Average                                     | 127         | 128  | 127  | 134  | 127  |  |
| % Acceptances of Applications                           | 2013        | 2014 | 2015 | 2016 | 2017 |  |
| Your School                                             | 70%         | 73%  | 77%  | 77%  | 99%  |  |
| Peer School Average                                     | 80%         | 81%  | 77%  | 78%  | 86%  |  |
| % Enrollment of Acceptances                             | 2013        | 2014 | 2015 | 2016 | 2017 |  |
| Your School                                             | 86%         | 85%  | 62%  | 87%  | 88%  |  |
| Peer School Average                                     | 67%         | 71%  | 70%  | 71%  | 68%  |  |
| Applications, Acceptances, and Enrollment - Your School | 2013        | 2014 | 2015 | 2016 | 2017 |  |
| Applications                                            | 337         | 325  | 270  | 250  | 157  |  |
| Acceptances                                             | 237         | 236  | 208  | 192  | 155  |  |
| New Student Enrollment                                  | 203         | 201  | 129  | 166  | 137  |  |
|                                                         |             |      |      |      |      |  |

#### **Chart 1 Admissions / Basic Ministerial Leadership (MDiv)**

| Table 2 Admissions / Basic Ministerial Lead             | dership (No | n-MDiv) |      |      |      |
|---------------------------------------------------------|-------------|---------|------|------|------|
| Applications                                            | 2013        | 2014    | 2015 | 2016 | 2017 |
| Your School                                             | 43          | 43      | 53   | 68   | 61   |
| Peer School Average                                     | 139         | 134     | 145  | 156  | 131  |
| Acceptances                                             | 2013        | 2014    | 2015 | 2016 | 2017 |
| Your School                                             | 27          | 23      | 42   | 46   | 61   |
| Peer School Average                                     | 111         | 107     | 117  | 125  | 113  |
| New Student Enrollment                                  | 2013        | 2014    | 2015 | 2016 | 2017 |
| Your School                                             | 23          | 18      | 36   | 40   | 56   |
| Peer School Average                                     | 80          | 74      | 81   | 87   | 76   |
| % Acceptances of Applications                           | 2013        | 2014    | 2015 | 2016 | 2017 |
| Your School                                             | 63%         | 54%     | 79%  | 68%  | 100% |
| Peer School Average                                     | 79%         | 80%     | 80%  | 80%  | 87%  |
| % Enrollment of Acceptances                             | 2013        | 2014    | 2015 | 2016 | 2017 |
| Your School                                             | 85%         | 78%     | 86%  | 87%  | 92%  |
| Peer School Average                                     | 72%         | 69%     | 70%  | 69%  | 67%  |
| Applications, Acceptances, and Enrollment - Your School | 2013        | 2014    | 2015 | 2016 | 2017 |
| Applications                                            | 43          | 43      | 53   | 68   | 61   |
| Acceptances                                             | 27          | 23      | 42   | 46   | 61   |
| New Student Enrollment                                  | 23          | 18      | 36   | 40   | 56   |