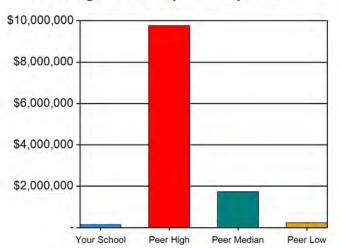

# **Table 19 Gifts for Current Operations - Unrestricted**

| Individuals             | 2013         | 2014            | 2015         | 2016             | 2017         |
|-------------------------|--------------|-----------------|--------------|------------------|--------------|
| Your School             | \$2,302,466  | \$2,217,786     | \$2,100,012  | \$1,879,410      | \$1,873,895  |
| Peer High               | \$7,281,271  | \$9,055,603     |              | \$9,502,991      | \$1,873,895  |
| Peer Median             | \$1,347,209  | \$1,170,005     | \$1,099,587  | \$1,198,375      | \$1,451,271  |
| Peer Low                | \$1,347,209  | \$429,939       | \$212,668    | \$235,938        | \$1,451,271  |
| reel Low                | \$176,455    | <b>Φ429,939</b> | φ212,000     | <b>Φ</b> 230,936 | ΦΟ           |
| Foundations             | 2013         | 2014            | 2015         | 2016             | 2017         |
| Your School             | \$129,096    | \$125,687       | \$882,698    | \$459,263        | \$492,287    |
| Peer High               | \$688,460    | \$1,282,652     | \$4,036,501  | \$1,866,619      | \$2,426,275  |
| Peer Median             | \$208,766    | \$221,878       | \$286,833    | \$228,201        | \$200,564    |
| Peer Low                | \$7,968      | \$4,532         | \$16,825     | \$7,875          | \$0          |
| Corporations            | 2013         | 2014            | 2015         | 2016             | 2017         |
| Your School             | \$44,650     | \$35,305        | \$26,700     | \$67,792         | \$54,504     |
| Peer High               | \$1,549,821  | \$925,860       | \$438,321    | \$1,389,040      | \$248,205    |
| Peer Median             | \$109,954    | \$104,458       | \$72,792     | \$84,795         | \$87,381     |
| Peer Low                | \$11,621     | \$24,755        | \$17,018     | \$2,000          | \$0          |
|                         | ¥ : 1,5 — :  | <b>4</b> ,      | <b>4</b> ,   | <del>+-,</del>   | **           |
| Religious Organizations | 2013         | 2014            | 2015         | 2016             | 2017         |
| Your School             | \$7,344,942  | \$7,240,597     | \$7,260,975  | \$7,633,199      | \$7,567,071  |
| Peer High               | \$9,219,175  | \$9,051,066     | \$9,463,840  | \$9,749,745      | \$10,138,393 |
| Peer Median             | \$138,527    | \$240,527       | \$137,818    | \$194,907        | \$149,019    |
| Peer Low                | \$0          | \$19,925        | \$0          | \$13,933         | \$0          |
| Fundraising Consortia   | 2013         | 2014            | 2015         | 2016             | 2017         |
| Your School             | \$0          | \$0             | \$0          | \$0              | \$0          |
| Peer High               | \$1,677,649  | \$1,307,598     | \$1,275,418  | \$1,260,423      | \$1,339,198  |
| Peer Median             | \$0          | \$0             | \$0          | \$0              | \$0          |
| Peer Low                | \$0          | \$0             | \$0          | \$0              | \$0          |
| 041 0                   | 2042         | 0044            | 2045         | 0040             | 0047         |
| Other Organizations     | 2013         | 2014            | 2015         | 2016             | 2017         |
| Your School             | \$203,004    | \$938,771       | \$222,625    | \$452,535        | \$406,648    |
| Peer High               | \$1,808,917  | \$100,560       | \$20,149     | \$34,916         | \$414,311    |
| Peer Median             | \$6,920      | \$0             | \$1,275      | \$0              | \$600        |
| Peer Low                | \$0          | \$0             | \$0          | \$0              | \$0          |
| Total Unrestricted      | 2013         | 2014            | 2015         | 2016             | 2017         |
| Your School             | \$10,024,158 | \$10,558,146    | \$10,493,010 | \$10,492,199     | \$10,394,405 |
| Peer High               | \$10,732,615 | \$11,752,034    | \$13,467,970 | \$11,571,022     | \$11,774,514 |
| Peer Median             | \$2,186,791  | \$2,421,369     | \$4,156,312  | \$3,340,097      | \$3,162,380  |
| Peer Low                | \$266,748    | \$773,031       | \$352,594    | \$440,159        | \$0          |