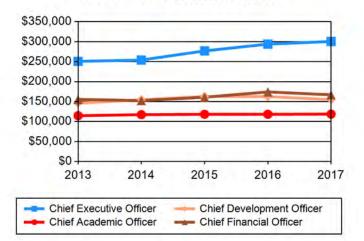

## **Table 13 Peer Group Total Compensation Over Time**

| Median Peer Total Compensation for Key Positions - Administration                                                                                                                                            |                                                                                                                                  |                                                                                                                                 |                                                                                                                             |                                                                                                           |                                                                                                    |  |  |  |  |
|--------------------------------------------------------------------------------------------------------------------------------------------------------------------------------------------------------------|----------------------------------------------------------------------------------------------------------------------------------|---------------------------------------------------------------------------------------------------------------------------------|-----------------------------------------------------------------------------------------------------------------------------|-----------------------------------------------------------------------------------------------------------|----------------------------------------------------------------------------------------------------|--|--|--|--|
|                                                                                                                                                                                                              | 2013                                                                                                                             | 2014                                                                                                                            | 2015                                                                                                                        | 2016                                                                                                      | 2017                                                                                               |  |  |  |  |
| Chief Executive Officer                                                                                                                                                                                      | \$250,746                                                                                                                        | \$254,101                                                                                                                       | \$276,984                                                                                                                   | \$293,963                                                                                                 | \$300,617                                                                                          |  |  |  |  |
| Chief Academic Officer                                                                                                                                                                                       | \$114,696                                                                                                                        | \$117,337                                                                                                                       | \$118,197                                                                                                                   | \$118,184                                                                                                 | \$118,690                                                                                          |  |  |  |  |
| Chief Development Officer                                                                                                                                                                                    | \$146,100                                                                                                                        | \$154,643                                                                                                                       | \$162,771                                                                                                                   | \$162,697                                                                                                 | \$154,979                                                                                          |  |  |  |  |
| Chief Financial Officer                                                                                                                                                                                      | \$155,495                                                                                                                        | \$152,525                                                                                                                       | \$160,972                                                                                                                   | \$174,257                                                                                                 | \$166,971                                                                                          |  |  |  |  |
| Dean of Students                                                                                                                                                                                             | \$86,480                                                                                                                         | \$85,798                                                                                                                        | \$93,722                                                                                                                    | \$97,675                                                                                                  | \$103,796                                                                                          |  |  |  |  |
| Head Librarian - Admin./Faculty                                                                                                                                                                              | \$91,273                                                                                                                         | \$92,878                                                                                                                        | \$101,979                                                                                                                   | \$106,228                                                                                                 | \$106,843                                                                                          |  |  |  |  |
| Admissions Officer                                                                                                                                                                                           | \$81,671                                                                                                                         | \$72,800                                                                                                                        | \$73,510                                                                                                                    | \$83,784                                                                                                  | \$84,444                                                                                           |  |  |  |  |
| Registrar                                                                                                                                                                                                    | \$69,339                                                                                                                         | \$62,990                                                                                                                        | \$66,049                                                                                                                    | \$63,055                                                                                                  | \$72,304                                                                                           |  |  |  |  |
| Median Peer Total Compensation for Key Positions - Faculty                                                                                                                                                   |                                                                                                                                  |                                                                                                                                 |                                                                                                                             |                                                                                                           |                                                                                                    |  |  |  |  |
|                                                                                                                                                                                                              | 2013                                                                                                                             | 2014                                                                                                                            | 2015                                                                                                                        | 2016                                                                                                      | 2017                                                                                               |  |  |  |  |
| Professor                                                                                                                                                                                                    | \$94,141                                                                                                                         | \$94,169                                                                                                                        | \$96,706                                                                                                                    | \$97,598                                                                                                  | \$99,184                                                                                           |  |  |  |  |
| Associate Professor                                                                                                                                                                                          | \$84,557                                                                                                                         | \$85,798                                                                                                                        | \$87,512                                                                                                                    | \$90,261                                                                                                  | \$90,813                                                                                           |  |  |  |  |
| Assistant Professor                                                                                                                                                                                          | \$80,348                                                                                                                         | \$76,691                                                                                                                        | \$78,809                                                                                                                    | \$82,383                                                                                                  | \$81,934                                                                                           |  |  |  |  |
| Average Peer Total Compensation for Key Positions - Administration                                                                                                                                           |                                                                                                                                  |                                                                                                                                 |                                                                                                                             |                                                                                                           |                                                                                                    |  |  |  |  |
| Average Peer Total Compensation                                                                                                                                                                              | tion for Key                                                                                                                     | Positions -                                                                                                                     | Administra                                                                                                                  | tion                                                                                                      |                                                                                                    |  |  |  |  |
| Average Peer Total Compensat                                                                                                                                                                                 | tion for Key<br>2013                                                                                                             | Positions - 2014                                                                                                                | Administra<br>2015                                                                                                          | tion<br>2016                                                                                              | 2017                                                                                               |  |  |  |  |
| Average Peer Total Compensation  Chief Executive Officer                                                                                                                                                     | -                                                                                                                                |                                                                                                                                 |                                                                                                                             |                                                                                                           | <b>2017</b> \$313,666                                                                              |  |  |  |  |
|                                                                                                                                                                                                              | 2013                                                                                                                             | 2014                                                                                                                            | 2015                                                                                                                        | 2016                                                                                                      |                                                                                                    |  |  |  |  |
| Chief Executive Officer                                                                                                                                                                                      | <b>2013</b> \$268,906 \$115,813 \$159,834                                                                                        | <b>2014</b><br>\$275,548                                                                                                        | <b>2015</b> \$291,526                                                                                                       | <b>2016</b><br>\$306,802                                                                                  | \$313,666                                                                                          |  |  |  |  |
| Chief Executive Officer Chief Academic Officer                                                                                                                                                               | <b>2013</b> \$268,906 \$115,813 \$159,834 \$162,897                                                                              | <b>2014</b><br>\$275,548<br>\$118,874                                                                                           | <b>2015</b> \$291,526 \$121,428                                                                                             | <b>2016</b><br>\$306,802<br>\$124,871<br>\$167,667<br>\$170,057                                           | \$313,666<br>\$126,754                                                                             |  |  |  |  |
| Chief Executive Officer Chief Academic Officer Chief Development Officer Chief Financial Officer Dean of Students                                                                                            | <b>2013</b> \$268,906 \$115,813 \$159,834 \$162,897 \$91,354                                                                     | <b>2014</b><br>\$275,548<br>\$118,874<br>\$162,470<br>\$161,230<br>\$83,082                                                     | <b>2015</b><br>\$291,526<br>\$121,428<br>\$166,878<br>\$170,711<br>\$94,748                                                 | <b>2016</b><br>\$306,802<br>\$124,871<br>\$167,667<br>\$170,057<br>\$99,338                               | \$313,666<br>\$126,754<br>\$157,651<br>\$170,557<br>\$104,722                                      |  |  |  |  |
| Chief Executive Officer Chief Academic Officer Chief Development Officer Chief Financial Officer                                                                                                             | 2013<br>\$268,906<br>\$115,813<br>\$159,834<br>\$162,897<br>\$91,354<br>\$93,480                                                 | 2014<br>\$275,548<br>\$118,874<br>\$162,470<br>\$161,230<br>\$83,082<br>\$94,026                                                | 2015<br>\$291,526<br>\$121,428<br>\$166,878<br>\$170,711<br>\$94,748<br>\$98,086                                            | 2016<br>\$306,802<br>\$124,871<br>\$167,667<br>\$170,057<br>\$99,338<br>\$103,242                         | \$313,666<br>\$126,754<br>\$157,651<br>\$170,557<br>\$104,722<br>\$102,447                         |  |  |  |  |
| Chief Executive Officer Chief Academic Officer Chief Development Officer Chief Financial Officer Dean of Students                                                                                            | 2013<br>\$268,906<br>\$115,813<br>\$159,834<br>\$162,897<br>\$91,354<br>\$93,480<br>\$84,514                                     | 2014<br>\$275,548<br>\$118,874<br>\$162,470<br>\$161,230<br>\$83,082<br>\$94,026<br>\$71,800                                    | 2015<br>\$291,526<br>\$121,428<br>\$166,878<br>\$170,711<br>\$94,748<br>\$98,086<br>\$81,179                                | 2016<br>\$306,802<br>\$124,871<br>\$167,667<br>\$170,057<br>\$99,338<br>\$103,242<br>\$84,103             | \$313,666<br>\$126,754<br>\$157,651<br>\$170,557<br>\$104,722<br>\$102,447<br>\$87,635             |  |  |  |  |
| Chief Executive Officer Chief Academic Officer Chief Development Officer Chief Financial Officer Dean of Students Head Librarian - Admin./Faculty                                                            | 2013<br>\$268,906<br>\$115,813<br>\$159,834<br>\$162,897<br>\$91,354<br>\$93,480                                                 | 2014<br>\$275,548<br>\$118,874<br>\$162,470<br>\$161,230<br>\$83,082<br>\$94,026                                                | 2015<br>\$291,526<br>\$121,428<br>\$166,878<br>\$170,711<br>\$94,748<br>\$98,086                                            | 2016<br>\$306,802<br>\$124,871<br>\$167,667<br>\$170,057<br>\$99,338<br>\$103,242                         | \$313,666<br>\$126,754<br>\$157,651<br>\$170,557<br>\$104,722<br>\$102,447                         |  |  |  |  |
| Chief Executive Officer Chief Academic Officer Chief Development Officer Chief Financial Officer Dean of Students Head Librarian - Admin./Faculty Admissions Officer                                         | 2013<br>\$268,906<br>\$115,813<br>\$159,834<br>\$162,897<br>\$91,354<br>\$93,480<br>\$84,514<br>\$73,663                         | 2014<br>\$275,548<br>\$118,874<br>\$162,470<br>\$161,230<br>\$83,082<br>\$94,026<br>\$71,800<br>\$67,890                        | 2015<br>\$291,526<br>\$121,428<br>\$166,878<br>\$170,711<br>\$94,748<br>\$98,086<br>\$81,179<br>\$70,686                    | 2016<br>\$306,802<br>\$124,871<br>\$167,667<br>\$170,057<br>\$99,338<br>\$103,242<br>\$84,103             | \$313,666<br>\$126,754<br>\$157,651<br>\$170,557<br>\$104,722<br>\$102,447<br>\$87,635             |  |  |  |  |
| Chief Executive Officer Chief Academic Officer Chief Development Officer Chief Financial Officer Dean of Students Head Librarian - Admin./Faculty Admissions Officer Registrar                               | 2013<br>\$268,906<br>\$115,813<br>\$159,834<br>\$162,897<br>\$91,354<br>\$93,480<br>\$84,514<br>\$73,663                         | 2014<br>\$275,548<br>\$118,874<br>\$162,470<br>\$161,230<br>\$83,082<br>\$94,026<br>\$71,800<br>\$67,890                        | 2015<br>\$291,526<br>\$121,428<br>\$166,878<br>\$170,711<br>\$94,748<br>\$98,086<br>\$81,179<br>\$70,686                    | 2016<br>\$306,802<br>\$124,871<br>\$167,667<br>\$170,057<br>\$99,338<br>\$103,242<br>\$84,103             | \$313,666<br>\$126,754<br>\$157,651<br>\$170,557<br>\$104,722<br>\$102,447<br>\$87,635             |  |  |  |  |
| Chief Executive Officer Chief Academic Officer Chief Development Officer Chief Financial Officer Dean of Students Head Librarian - Admin./Faculty Admissions Officer Registrar                               | 2013<br>\$268,906<br>\$115,813<br>\$159,834<br>\$162,897<br>\$91,354<br>\$93,480<br>\$84,514<br>\$73,663                         | 2014<br>\$275,548<br>\$118,874<br>\$162,470<br>\$161,230<br>\$83,082<br>\$94,026<br>\$71,800<br>\$67,890<br>Positions -         | 2015<br>\$291,526<br>\$121,428<br>\$166,878<br>\$170,711<br>\$94,748<br>\$98,086<br>\$81,179<br>\$70,686                    | 2016<br>\$306,802<br>\$124,871<br>\$167,667<br>\$170,057<br>\$99,338<br>\$103,242<br>\$84,103<br>\$70,031 | \$313,666<br>\$126,754<br>\$157,651<br>\$170,557<br>\$104,722<br>\$102,447<br>\$87,635<br>\$73,959 |  |  |  |  |
| Chief Executive Officer Chief Academic Officer Chief Development Officer Chief Financial Officer Dean of Students Head Librarian - Admin./Faculty Admissions Officer Registrar  Average Peer Total Compensar | 2013<br>\$268,906<br>\$115,813<br>\$159,834<br>\$162,897<br>\$91,354<br>\$93,480<br>\$84,514<br>\$73,663<br>tion for Key<br>2013 | 2014<br>\$275,548<br>\$118,874<br>\$162,470<br>\$161,230<br>\$83,082<br>\$94,026<br>\$71,800<br>\$67,890<br>Positions -<br>2014 | 2015<br>\$291,526<br>\$121,428<br>\$166,878<br>\$170,711<br>\$94,748<br>\$98,086<br>\$81,179<br>\$70,686<br>Faculty<br>2015 | 2016<br>\$306,802<br>\$124,871<br>\$167,667<br>\$170,057<br>\$99,338<br>\$103,242<br>\$84,103<br>\$70,031 | \$313,666<br>\$126,754<br>\$157,651<br>\$170,557<br>\$104,722<br>\$102,447<br>\$87,635<br>\$73,959 |  |  |  |  |

#### **Chart 13 Peer Group Total Compensation Over Time**

## Median Peer Total Compensation for Key Positions - Administration

# Average Peer Total Compensation for Key Positions - Administration