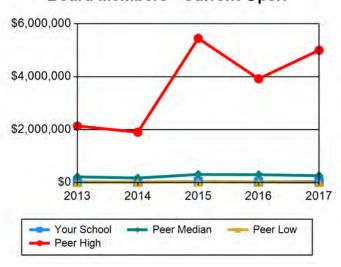

# **Table 19 Gifts for Current Operations - Unrestricted**

| Individuals             | 2013         | 2014            | 2015         | 2016             | 2017         |
|-------------------------|--------------|-----------------|--------------|------------------|--------------|
| Your School             | \$2,302,466  | \$2,217,786     | \$2,100,012  | \$1,879,410      | \$1,873,895  |
| Peer High               | \$7,281,271  | \$9,055,603     |              | \$9,502,991      | \$1,873,895  |
| Peer Median             | \$1,347,209  | \$1,170,005     | \$1,099,587  | \$1,198,375      | \$1,451,271  |
| Peer Low                | \$1,347,209  | \$429,939       | \$212,668    | \$235,938        | \$1,451,271  |
| reel Low                | \$176,455    | <b>Φ429,939</b> | φ212,000     | <b>Φ</b> 230,936 | ΦΟ           |
| Foundations             | 2013         | 2014            | 2015         | 2016             | 2017         |
| Your School             | \$129,096    | \$125,687       | \$882,698    | \$459,263        | \$492,287    |
| Peer High               | \$688,460    | \$1,282,652     | \$4,036,501  | \$1,866,619      | \$2,426,275  |
| Peer Median             | \$208,766    | \$221,878       | \$286,833    | \$228,201        | \$200,564    |
| Peer Low                | \$7,968      | \$4,532         | \$16,825     | \$7,875          | \$0          |
| Corporations            | 2013         | 2014            | 2015         | 2016             | 2017         |
| Your School             | \$44,650     | \$35,305        | \$26,700     | \$67,792         | \$54,504     |
| Peer High               | \$1,549,821  | \$925,860       | \$438,321    | \$1,389,040      | \$248,205    |
| Peer Median             | \$109,954    | \$104,458       | \$72,792     | \$84,795         | \$87,381     |
| Peer Low                | \$11,621     | \$24,755        | \$17,018     | \$2,000          | \$0          |
|                         | ¥ : 1,5 — :  | <b>4</b> ,      | <b>4</b> ,   | <del>+-,</del>   | **           |
| Religious Organizations | 2013         | 2014            | 2015         | 2016             | 2017         |
| Your School             | \$7,344,942  | \$7,240,597     | \$7,260,975  | \$7,633,199      | \$7,567,071  |
| Peer High               | \$9,219,175  | \$9,051,066     | \$9,463,840  | \$9,749,745      | \$10,138,393 |
| Peer Median             | \$138,527    | \$240,527       | \$137,818    | \$194,907        | \$149,019    |
| Peer Low                | \$0          | \$19,925        | \$0          | \$13,933         | \$0          |
| Fundraising Consortia   | 2013         | 2014            | 2015         | 2016             | 2017         |
| Your School             | \$0          | \$0             | \$0          | \$0              | \$0          |
| Peer High               | \$1,677,649  | \$1,307,598     | \$1,275,418  | \$1,260,423      | \$1,339,198  |
| Peer Median             | \$0          | \$0             | \$0          | \$0              | \$0          |
| Peer Low                | \$0          | \$0             | \$0          | \$0              | \$0          |
| 041 0                   | 2042         | 0044            | 2045         | 0040             | 0047         |
| Other Organizations     | 2013         | 2014            | 2015         | 2016             | 2017         |
| Your School             | \$203,004    | \$938,771       | \$222,625    | \$452,535        | \$406,648    |
| Peer High               | \$1,808,917  | \$100,560       | \$20,149     | \$34,916         | \$414,311    |
| Peer Median             | \$6,920      | \$0             | \$1,275      | \$0              | \$600        |
| Peer Low                | \$0          | \$0             | \$0          | \$0              | \$0          |
| Total Unrestricted      | 2013         | 2014            | 2015         | 2016             | 2017         |
| Your School             | \$10,024,158 | \$10,558,146    | \$10,493,010 | \$10,492,199     | \$10,394,405 |
| Peer High               | \$10,732,615 | \$11,752,034    | \$13,467,970 | \$11,571,022     | \$11,774,514 |
| Peer Median             | \$2,186,791  | \$2,421,369     | \$4,156,312  | \$3,340,097      | \$3,162,380  |
| Peer Low                | \$266,748    | \$773,031       | \$352,594    | \$440,159        | \$0          |