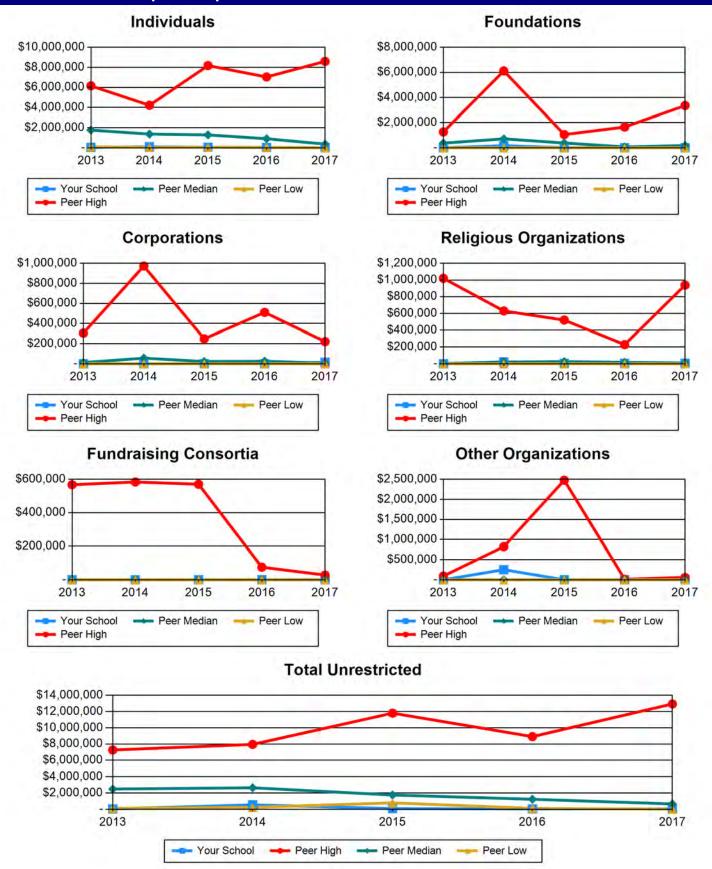

# **Table 19 Gifts for Current Operations - Unrestricted**

| Individuals             | 2013         | 2014            | 2015         | 2016             | 2017         |
|-------------------------|--------------|-----------------|--------------|------------------|--------------|
| Your School             | \$2,302,466  | \$2,217,786     | \$2,100,012  | \$1,879,410      | \$1,873,895  |
| Peer High               | \$7,281,271  | \$9,055,603     |              | \$9,502,991      | \$1,873,895  |
| Peer Median             | \$1,347,209  | \$1,170,005     | \$1,099,587  | \$1,198,375      | \$1,451,271  |
| Peer Low                | \$1,347,209  | \$429,939       | \$212,668    | \$235,938        | \$1,451,271  |
| reel Low                | \$176,455    | <b>Φ429,939</b> | φ212,000     | <b>Φ</b> 230,936 | ΦΟ           |
| Foundations             | 2013         | 2014            | 2015         | 2016             | 2017         |
| Your School             | \$129,096    | \$125,687       | \$882,698    | \$459,263        | \$492,287    |
| Peer High               | \$688,460    | \$1,282,652     | \$4,036,501  | \$1,866,619      | \$2,426,275  |
| Peer Median             | \$208,766    | \$221,878       | \$286,833    | \$228,201        | \$200,564    |
| Peer Low                | \$7,968      | \$4,532         | \$16,825     | \$7,875          | \$0          |
| Corporations            | 2013         | 2014            | 2015         | 2016             | 2017         |
| Your School             | \$44,650     | \$35,305        | \$26,700     | \$67,792         | \$54,504     |
| Peer High               | \$1,549,821  | \$925,860       | \$438,321    | \$1,389,040      | \$248,205    |
| Peer Median             | \$109,954    | \$104,458       | \$72,792     | \$84,795         | \$87,381     |
| Peer Low                | \$11,621     | \$24,755        | \$17,018     | \$2,000          | \$0          |
|                         | ¥ : 1,5 — :  | <b>4</b> ,      | <b>4</b> ,   | <del>+-,</del>   | **           |
| Religious Organizations | 2013         | 2014            | 2015         | 2016             | 2017         |
| Your School             | \$7,344,942  | \$7,240,597     | \$7,260,975  | \$7,633,199      | \$7,567,071  |
| Peer High               | \$9,219,175  | \$9,051,066     | \$9,463,840  | \$9,749,745      | \$10,138,393 |
| Peer Median             | \$138,527    | \$240,527       | \$137,818    | \$194,907        | \$149,019    |
| Peer Low                | \$0          | \$19,925        | \$0          | \$13,933         | \$0          |
| Fundraising Consortia   | 2013         | 2014            | 2015         | 2016             | 2017         |
| Your School             | \$0          | \$0             | \$0          | \$0              | \$0          |
| Peer High               | \$1,677,649  | \$1,307,598     | \$1,275,418  | \$1,260,423      | \$1,339,198  |
| Peer Median             | \$0          | \$0             | \$0          | \$0              | \$0          |
| Peer Low                | \$0          | \$0             | \$0          | \$0              | \$0          |
| 041 0                   | 2042         | 0044            | 2045         | 0040             | 0047         |
| Other Organizations     | 2013         | 2014            | 2015         | 2016             | 2017         |
| Your School             | \$203,004    | \$938,771       | \$222,625    | \$452,535        | \$406,648    |
| Peer High               | \$1,808,917  | \$100,560       | \$20,149     | \$34,916         | \$414,311    |
| Peer Median             | \$6,920      | \$0             | \$1,275      | \$0              | \$600        |
| Peer Low                | \$0          | \$0             | \$0          | \$0              | \$0          |
| Total Unrestricted      | 2013         | 2014            | 2015         | 2016             | 2017         |
| Your School             | \$10,024,158 | \$10,558,146    | \$10,493,010 | \$10,492,199     | \$10,394,405 |
| Peer High               | \$10,732,615 | \$11,752,034    | \$13,467,970 | \$11,571,022     | \$11,774,514 |
| Peer Median             | \$2,186,791  | \$2,421,369     | \$4,156,312  | \$3,340,097      | \$3,162,380  |
| Peer Low                | \$266,748    | \$773,031       | \$352,594    | \$440,159        | \$0          |