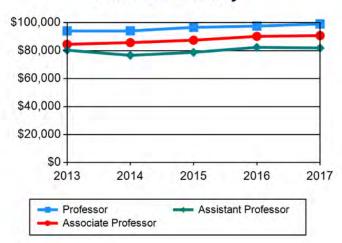

## **Table 13 Peer Group Total Compensation Over Time**

| Median Peer Total Compensation for Key Positions - Administration                                                                                                                                            |                                                                                                                                  |                                                                                                                                 |                                                                                                                             |                                                                                                           |                                                                                                    |  |  |  |  |
|--------------------------------------------------------------------------------------------------------------------------------------------------------------------------------------------------------------|----------------------------------------------------------------------------------------------------------------------------------|---------------------------------------------------------------------------------------------------------------------------------|-----------------------------------------------------------------------------------------------------------------------------|-----------------------------------------------------------------------------------------------------------|----------------------------------------------------------------------------------------------------|--|--|--|--|
|                                                                                                                                                                                                              | 2013                                                                                                                             | 2014                                                                                                                            | 2015                                                                                                                        | 2016                                                                                                      | 2017                                                                                               |  |  |  |  |
| Chief Executive Officer                                                                                                                                                                                      | \$250,746                                                                                                                        | \$254,101                                                                                                                       | \$276,984                                                                                                                   | \$293,963                                                                                                 | \$300,617                                                                                          |  |  |  |  |
| Chief Academic Officer                                                                                                                                                                                       | \$114,696                                                                                                                        | \$117,337                                                                                                                       | \$118,197                                                                                                                   | \$118,184                                                                                                 | \$118,690                                                                                          |  |  |  |  |
| Chief Development Officer                                                                                                                                                                                    | \$146,100                                                                                                                        | \$154,643                                                                                                                       | \$162,771                                                                                                                   | \$162,697                                                                                                 | \$154,979                                                                                          |  |  |  |  |
| Chief Financial Officer                                                                                                                                                                                      | \$155,495                                                                                                                        | \$152,525                                                                                                                       | \$160,972                                                                                                                   | \$174,257                                                                                                 | \$166,971                                                                                          |  |  |  |  |
| Dean of Students                                                                                                                                                                                             | \$86,480                                                                                                                         | \$85,798                                                                                                                        | \$93,722                                                                                                                    | \$97,675                                                                                                  | \$103,796                                                                                          |  |  |  |  |
| Head Librarian - Admin./Faculty                                                                                                                                                                              | \$91,273                                                                                                                         | \$92,878                                                                                                                        | \$101,979                                                                                                                   | \$106,228                                                                                                 | \$106,843                                                                                          |  |  |  |  |
| Admissions Officer                                                                                                                                                                                           | \$81,671                                                                                                                         | \$72,800                                                                                                                        | \$73,510                                                                                                                    | \$83,784                                                                                                  | \$84,444                                                                                           |  |  |  |  |
| Registrar                                                                                                                                                                                                    | \$69,339                                                                                                                         | \$62,990                                                                                                                        | \$66,049                                                                                                                    | \$63,055                                                                                                  | \$72,304                                                                                           |  |  |  |  |
| Median Peer Total Compensation for Key Positions - Faculty                                                                                                                                                   |                                                                                                                                  |                                                                                                                                 |                                                                                                                             |                                                                                                           |                                                                                                    |  |  |  |  |
|                                                                                                                                                                                                              | 2013                                                                                                                             | 2014                                                                                                                            | 2015                                                                                                                        | 2016                                                                                                      | 2017                                                                                               |  |  |  |  |
| Professor                                                                                                                                                                                                    | \$94,141                                                                                                                         | \$94,169                                                                                                                        | \$96,706                                                                                                                    | \$97,598                                                                                                  | \$99,184                                                                                           |  |  |  |  |
| Associate Professor                                                                                                                                                                                          | \$84,557                                                                                                                         | \$85,798                                                                                                                        | \$87,512                                                                                                                    | \$90,261                                                                                                  | \$90,813                                                                                           |  |  |  |  |
| Assistant Professor                                                                                                                                                                                          | \$80,348                                                                                                                         | \$76,691                                                                                                                        | \$78,809                                                                                                                    | \$82,383                                                                                                  | \$81,934                                                                                           |  |  |  |  |
| Average Peer Total Compensation for Key Positions - Administration                                                                                                                                           |                                                                                                                                  |                                                                                                                                 |                                                                                                                             |                                                                                                           |                                                                                                    |  |  |  |  |
| Average Peer Total Compensation                                                                                                                                                                              | tion for Key                                                                                                                     | Positions -                                                                                                                     | Administra                                                                                                                  | tion                                                                                                      |                                                                                                    |  |  |  |  |
| Average Peer Total Compensat                                                                                                                                                                                 | tion for Key<br>2013                                                                                                             | Positions - 2014                                                                                                                | Administra<br>2015                                                                                                          | tion<br>2016                                                                                              | 2017                                                                                               |  |  |  |  |
| Average Peer Total Compensation  Chief Executive Officer                                                                                                                                                     | -                                                                                                                                |                                                                                                                                 |                                                                                                                             |                                                                                                           | <b>2017</b> \$313,666                                                                              |  |  |  |  |
|                                                                                                                                                                                                              | 2013                                                                                                                             | 2014                                                                                                                            | 2015                                                                                                                        | 2016                                                                                                      |                                                                                                    |  |  |  |  |
| Chief Executive Officer                                                                                                                                                                                      | <b>2013</b> \$268,906 \$115,813 \$159,834                                                                                        | <b>2014</b><br>\$275,548                                                                                                        | <b>2015</b> \$291,526                                                                                                       | <b>2016</b><br>\$306,802                                                                                  | \$313,666                                                                                          |  |  |  |  |
| Chief Executive Officer Chief Academic Officer                                                                                                                                                               | <b>2013</b> \$268,906 \$115,813 \$159,834 \$162,897                                                                              | <b>2014</b><br>\$275,548<br>\$118,874                                                                                           | <b>2015</b> \$291,526 \$121,428                                                                                             | <b>2016</b><br>\$306,802<br>\$124,871<br>\$167,667<br>\$170,057                                           | \$313,666<br>\$126,754                                                                             |  |  |  |  |
| Chief Executive Officer Chief Academic Officer Chief Development Officer Chief Financial Officer Dean of Students                                                                                            | <b>2013</b> \$268,906 \$115,813 \$159,834 \$162,897 \$91,354                                                                     | <b>2014</b><br>\$275,548<br>\$118,874<br>\$162,470<br>\$161,230<br>\$83,082                                                     | <b>2015</b><br>\$291,526<br>\$121,428<br>\$166,878<br>\$170,711<br>\$94,748                                                 | <b>2016</b><br>\$306,802<br>\$124,871<br>\$167,667<br>\$170,057<br>\$99,338                               | \$313,666<br>\$126,754<br>\$157,651<br>\$170,557<br>\$104,722                                      |  |  |  |  |
| Chief Executive Officer Chief Academic Officer Chief Development Officer Chief Financial Officer                                                                                                             | 2013<br>\$268,906<br>\$115,813<br>\$159,834<br>\$162,897<br>\$91,354<br>\$93,480                                                 | 2014<br>\$275,548<br>\$118,874<br>\$162,470<br>\$161,230<br>\$83,082<br>\$94,026                                                | 2015<br>\$291,526<br>\$121,428<br>\$166,878<br>\$170,711<br>\$94,748<br>\$98,086                                            | 2016<br>\$306,802<br>\$124,871<br>\$167,667<br>\$170,057<br>\$99,338<br>\$103,242                         | \$313,666<br>\$126,754<br>\$157,651<br>\$170,557<br>\$104,722<br>\$102,447                         |  |  |  |  |
| Chief Executive Officer Chief Academic Officer Chief Development Officer Chief Financial Officer Dean of Students                                                                                            | 2013<br>\$268,906<br>\$115,813<br>\$159,834<br>\$162,897<br>\$91,354<br>\$93,480<br>\$84,514                                     | 2014<br>\$275,548<br>\$118,874<br>\$162,470<br>\$161,230<br>\$83,082<br>\$94,026<br>\$71,800                                    | 2015<br>\$291,526<br>\$121,428<br>\$166,878<br>\$170,711<br>\$94,748<br>\$98,086<br>\$81,179                                | 2016<br>\$306,802<br>\$124,871<br>\$167,667<br>\$170,057<br>\$99,338<br>\$103,242<br>\$84,103             | \$313,666<br>\$126,754<br>\$157,651<br>\$170,557<br>\$104,722<br>\$102,447<br>\$87,635             |  |  |  |  |
| Chief Executive Officer Chief Academic Officer Chief Development Officer Chief Financial Officer Dean of Students Head Librarian - Admin./Faculty                                                            | 2013<br>\$268,906<br>\$115,813<br>\$159,834<br>\$162,897<br>\$91,354<br>\$93,480                                                 | 2014<br>\$275,548<br>\$118,874<br>\$162,470<br>\$161,230<br>\$83,082<br>\$94,026                                                | 2015<br>\$291,526<br>\$121,428<br>\$166,878<br>\$170,711<br>\$94,748<br>\$98,086                                            | 2016<br>\$306,802<br>\$124,871<br>\$167,667<br>\$170,057<br>\$99,338<br>\$103,242                         | \$313,666<br>\$126,754<br>\$157,651<br>\$170,557<br>\$104,722<br>\$102,447                         |  |  |  |  |
| Chief Executive Officer Chief Academic Officer Chief Development Officer Chief Financial Officer Dean of Students Head Librarian - Admin./Faculty Admissions Officer                                         | 2013<br>\$268,906<br>\$115,813<br>\$159,834<br>\$162,897<br>\$91,354<br>\$93,480<br>\$84,514<br>\$73,663                         | 2014<br>\$275,548<br>\$118,874<br>\$162,470<br>\$161,230<br>\$83,082<br>\$94,026<br>\$71,800<br>\$67,890                        | 2015<br>\$291,526<br>\$121,428<br>\$166,878<br>\$170,711<br>\$94,748<br>\$98,086<br>\$81,179<br>\$70,686                    | 2016<br>\$306,802<br>\$124,871<br>\$167,667<br>\$170,057<br>\$99,338<br>\$103,242<br>\$84,103             | \$313,666<br>\$126,754<br>\$157,651<br>\$170,557<br>\$104,722<br>\$102,447<br>\$87,635             |  |  |  |  |
| Chief Executive Officer Chief Academic Officer Chief Development Officer Chief Financial Officer Dean of Students Head Librarian - Admin./Faculty Admissions Officer Registrar                               | 2013<br>\$268,906<br>\$115,813<br>\$159,834<br>\$162,897<br>\$91,354<br>\$93,480<br>\$84,514<br>\$73,663                         | 2014<br>\$275,548<br>\$118,874<br>\$162,470<br>\$161,230<br>\$83,082<br>\$94,026<br>\$71,800<br>\$67,890                        | 2015<br>\$291,526<br>\$121,428<br>\$166,878<br>\$170,711<br>\$94,748<br>\$98,086<br>\$81,179<br>\$70,686                    | 2016<br>\$306,802<br>\$124,871<br>\$167,667<br>\$170,057<br>\$99,338<br>\$103,242<br>\$84,103             | \$313,666<br>\$126,754<br>\$157,651<br>\$170,557<br>\$104,722<br>\$102,447<br>\$87,635             |  |  |  |  |
| Chief Executive Officer Chief Academic Officer Chief Development Officer Chief Financial Officer Dean of Students Head Librarian - Admin./Faculty Admissions Officer Registrar                               | 2013<br>\$268,906<br>\$115,813<br>\$159,834<br>\$162,897<br>\$91,354<br>\$93,480<br>\$84,514<br>\$73,663                         | 2014<br>\$275,548<br>\$118,874<br>\$162,470<br>\$161,230<br>\$83,082<br>\$94,026<br>\$71,800<br>\$67,890<br>Positions -         | 2015<br>\$291,526<br>\$121,428<br>\$166,878<br>\$170,711<br>\$94,748<br>\$98,086<br>\$81,179<br>\$70,686                    | 2016<br>\$306,802<br>\$124,871<br>\$167,667<br>\$170,057<br>\$99,338<br>\$103,242<br>\$84,103<br>\$70,031 | \$313,666<br>\$126,754<br>\$157,651<br>\$170,557<br>\$104,722<br>\$102,447<br>\$87,635<br>\$73,959 |  |  |  |  |
| Chief Executive Officer Chief Academic Officer Chief Development Officer Chief Financial Officer Dean of Students Head Librarian - Admin./Faculty Admissions Officer Registrar  Average Peer Total Compensar | 2013<br>\$268,906<br>\$115,813<br>\$159,834<br>\$162,897<br>\$91,354<br>\$93,480<br>\$84,514<br>\$73,663<br>tion for Key<br>2013 | 2014<br>\$275,548<br>\$118,874<br>\$162,470<br>\$161,230<br>\$83,082<br>\$94,026<br>\$71,800<br>\$67,890<br>Positions -<br>2014 | 2015<br>\$291,526<br>\$121,428<br>\$166,878<br>\$170,711<br>\$94,748<br>\$98,086<br>\$81,179<br>\$70,686<br>Faculty<br>2015 | 2016<br>\$306,802<br>\$124,871<br>\$167,667<br>\$170,057<br>\$99,338<br>\$103,242<br>\$84,103<br>\$70,031 | \$313,666<br>\$126,754<br>\$157,651<br>\$170,557<br>\$104,722<br>\$102,447<br>\$87,635<br>\$73,959 |  |  |  |  |

#### Median Peer Total Compensation for Key Positions - Faculty