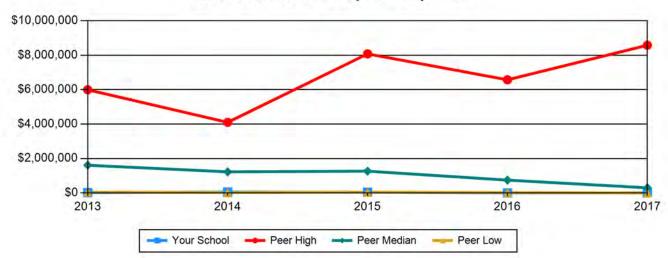

## **Table 17 Total Expenditures**

|             | 2013         | 2014         | 2015         | 2016         | 2017         |
|-------------|--------------|--------------|--------------|--------------|--------------|
| Your School | \$24,829,543 | \$26,135,337 | \$28,512,480 | \$29,566,142 | \$30,606,646 |
| Peer High   | \$58,795,731 | \$64,622,861 | \$72,123,341 | \$70,343,684 | \$68,326,685 |
| Peer Median | \$25,650,531 | \$27,041,011 | \$28,316,425 | \$28,941,146 | \$31,047,785 |
| Peer Low    | \$10,532,633 | \$11,409,259 | \$10,213,388 | \$10,271,074 | \$9,153,780  |