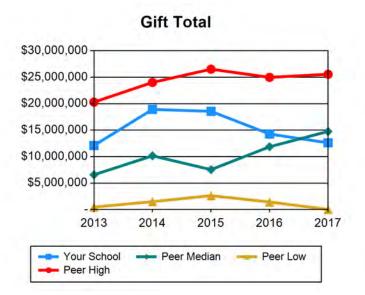

9<br>\$10,173,331<br>\$1,195,096<br><b>Average</b><br>\$16,892             |
| Your School Peer High Peer Median Peer Low  Gift Support per FTE Student Your School | \$12,097,142<br>\$20,298,872<br>\$6,562,859<br>\$456,728<br><b>2013</b><br>\$9,772 | \$18,924,909<br>\$24,027,684<br>\$10,148,423<br>\$1,483,315<br><b>2014</b><br>\$21,117<br>\$46,051 | \$18,561,505<br>\$26,529,700<br>\$7,539,750<br>\$2,620,143<br><b>2015</b><br>\$22,780<br>\$46,027 | \$14,265,856<br>\$24,983,501<br>\$11,856,396<br>\$1,415,292<br><b>2016</b><br>\$16,921<br>\$40,609 | \$12,607,198<br>\$25,568,136<br>\$14,759,225<br>\$0<br><b>2017</b><br>\$13,869<br>\$59,475 | \$15,291,322<br>\$24,281,579<br>\$10,173,331<br>\$1,195,096<br><b>Average</b><br>\$16,892<br>\$46,608 |

## **Chart 22A Summary of All Gift Income**









## **Chart 22B Summary of All Gift Income**

#### **Average Total Current Operations**



## **Average Total Capital Purposes**



# **Average Gift Total**



## Average Gift Support per FTE Student



( This page intentionally left blank.)

## Table 23 Selected Details about Gift Reporting I

| Alumni/ae - Percentage Giving                                                                                                                                                | 2013                                                                                   | 2014                                                                                     | 2015                                                                                         | 2016