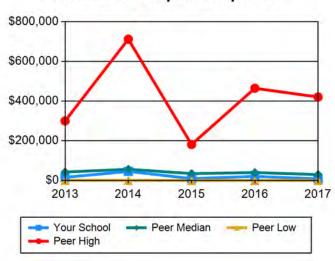

# **Table 19 Gifts for Current Operations - Unrestricted**

| Individuals             | 2013         | 2014            | 2015         | 2016             | 2017         |
|-------------------------|--------------|-----------------|--------------|------------------|--------------|
| Your School             | \$2,302,466  | \$2,217,786     | \$2,100,012  | \$1,879,410      | \$1,873,895  |
| Peer High               | \$7,281,271  | \$9,055,603     |              | \$9,502,991      | \$1,873,895  |
| Peer Median             | \$1,347,209  | \$1,170,005     | \$1,099,587  | \$1,198,375      | \$1,451,271  |
| Peer Low                | \$1,347,209  | \$429,939       | \$212,668    | \$235,938        | \$1,451,271  |
| reel Low                | \$176,455    | <b>Φ429,939</b> | φ212,000     | <b>Φ</b> 230,936 | ΦΟ           |
| Foundations             | 2013         | 2014            | 2015         | 2016             | 2017         |
| Your School             | \$129,096    | \$125,687       | \$882,698    | \$459,263        | \$492,287    |
| Peer High               | \$688,460    | \$1,282,652     | \$4,036,501  | \$1,866,619      | \$2,426,275  |
| Peer Median             | \$208,766    | \$221,878       | \$286,833    | \$228,201        | \$200,564    |
| Peer Low                | \$7,968      | \$4,532         | \$16,825     | \$7,875          | \$0          |
| Corporations            | 2013         | 2014            | 2015         | 2016             | 2017         |
| Your School             | \$44,650     | \$35,305        | \$26,700     | \$67,792         | \$54,504     |
| Peer High               | \$1,549,821  | \$925,860       | \$438,321    | \$1,389,040      | \$248,205    |
| Peer Median             | \$109,954    | \$104,458       | \$72,792     | \$84,795         | \$87,381     |
| Peer Low                | \$11,621     | \$24,755        | \$17,018     | \$2,000          | \$0          |
|                         | ¥ : 1,5 — :  | <b>4</b> ,      | <b>4</b> ,   | <del>+-,</del>   | **           |
| Religious Organizations | 2013         | 2014            | 2015         | 2016             | 2017         |
| Your School             | \$7,344,942  | \$7,240,597     | \$7,260,975  | \$7,633,199      | \$7,567,071  |
| Peer High               | \$9,219,175  | \$9,051,066     | \$9,463,840  | \$9,749,745      | \$10,138,393 |
| Peer Median             | \$138,527    | \$240,527       | \$137,818    | \$194,907        | \$149,019    |
| Peer Low                | \$0          | \$19,925        | \$0          | \$13,933         | \$0          |
| Fundraising Consortia   | 2013         | 2014            | 2015         | 2016             | 2017         |
| Your School             | \$0          | \$0             | \$0          | \$0              | \$0          |
| Peer High               | \$1,677,649  | \$1,307,598     | \$1,275,418  | \$1,260,423      | \$1,339,198  |
| Peer Median             | \$0          | \$0             | \$0          | \$0              | \$0          |
| Peer Low                | \$0          | \$0             | \$0          | \$0              | \$0          |
| 041 0                   | 2042         | 0044            | 2045         | 0040             | 0047         |
| Other Organizations     | 2013         | 2014            | 2015         | 2016             | 2017         |
| Your School             | \$203,004    | \$938,771       | \$222,625    | \$452,535        | \$406,648    |
| Peer High               | \$1,808,917  | \$100,560       | \$20,149     | \$34,916         | \$414,311    |
| Peer Median             | \$6,920      | \$0             | \$1,275      | \$0              | \$600        |
| Peer Low                | \$0          | \$0             | \$0          | \$0              | \$0          |
| Total Unrestricted      | 2013         | 2014            | 2015         | 2016             | 2017         |
| Your School             | \$10,024,158 | \$10,558,146    | \$10,493,010 | \$10,492,199     | \$10,394,405 |
| Peer High               | \$10,732,615 | \$11,752,034    | \$13,467,970 | \$11,571,022     | \$11,774,514 |
| Peer Median             | \$2,186,791  | \$2,421,369     | \$4,156,312  | \$3,340,097      | \$3,162,380  |
| Peer Low                | \$266,748    | \$773,031       | \$352,594    | \$440,159        | \$0          |