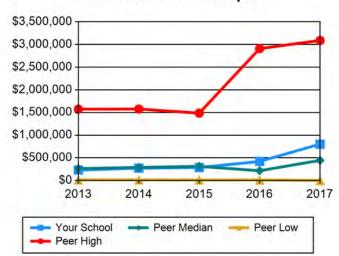

## Table 18 Long-Term Investment Data (\$)

| Long-Term Investments                 | 2013                    | 2014                    | 2015                    | 2016                    | 2017                    |
|---------------------------------------|-------------------------|-------------------------|-------------------------|-------------------------|-------------------------|
| Your School                           | \$59,146,625            | \$59,752,635            | \$59,785,522            | \$60,376,189            | \$62,144,835            |
| Peer High                             | \$181,731,301           | \$212,291,829           | \$200,327,359           | \$171,148,932           | \$158,500,400           |
| Peer Median                           | \$53,588,598            | \$64,832,948            | \$82,239,211            | \$61,155,408            | \$77,261,718            |
| Peer Low                              | \$5,354,721             | \$5,761,319             | \$5,786,434             | \$5,790,464             | \$7,582,456             |
|                                       |                         |                         |                         |                         |                         |
| Long-Term Investments per FTE Student | 2013                    | 2014                    | 2015                    | 2016                    | 2017                    |
|                                       | <b>2013</b><br>\$47,776 | <b>2014</b><br>\$66,673 | <b>2015</b><br>\$73,374 | <b>2016</b><br>\$71,612 | <b>2017</b><br>\$68,366 |
| per FTE Student                       |                         |                         |                         |                         |                         |
| per FTE Student<br>Your School        | \$47,776                | \$66,673                | \$73,374                | \$71,612                | \$68,366                |

## **Long-Term Investments**

## Long-Term Investments per FTE Student