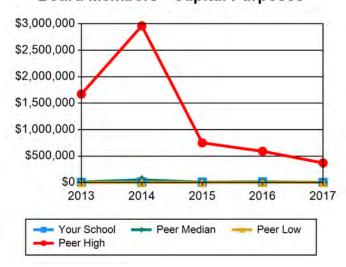

% 100% 62% 0.0%  2013 \$19,772 \$2,135,094 \$211,923 \$500  2013 \$2,650             | 77% 100% 67% 11%  2014 \$14,720 \$1,903,177 \$169,175 \$5,640  2014 \$13,065             | 85% 100% 71% 24%  2015 \$34,820 \$5,452,101 \$303,416 \$21,040  2015 \$7,803                 | 82%<br>100%<br>72%<br>31%<br><b>2016</b><br>\$22,680<br>\$3,920,731<br>\$295,100<br>\$8,745<br><b>2016</b><br>\$10,600 | 92%<br>100%<br>84%<br>0.0%<br><b>2017</b><br>\$31,026<br>\$5,001,318<br>\$257,497<br>\$0<br><b>2017</b><br>\$2,100 |

#### Chart 23 Selected Details about Gift Reporting I

#### Alumni/ae - Percentage Giving



#### Alumni/ae - Current Oper.



#### Alumni/ae - Capital Purposes



**Board Members - Percent Donating** 



#### **Board Members - Current Oper.**



## **Board Members - Capital Purposes**



# Table 24 Selected Details about Gift Reporting II

| Number of Other Individuals<br>Contributing \$5,000 or More | 2013        | 2014         | 2015         | 2016         | 2017         |
|-------------------------------------------------------------|-------------|--------------|--------------|--------------|--------------|
| Your School                                                 | 45          | 54           | 49           | 45           | 57           |
| Peer High                                                   | 278         | 280          | 367          | 269          | 293          |
| Peer Median                                                 | 81          | 76           | 86           | 78           | 75           |
| Peer Low