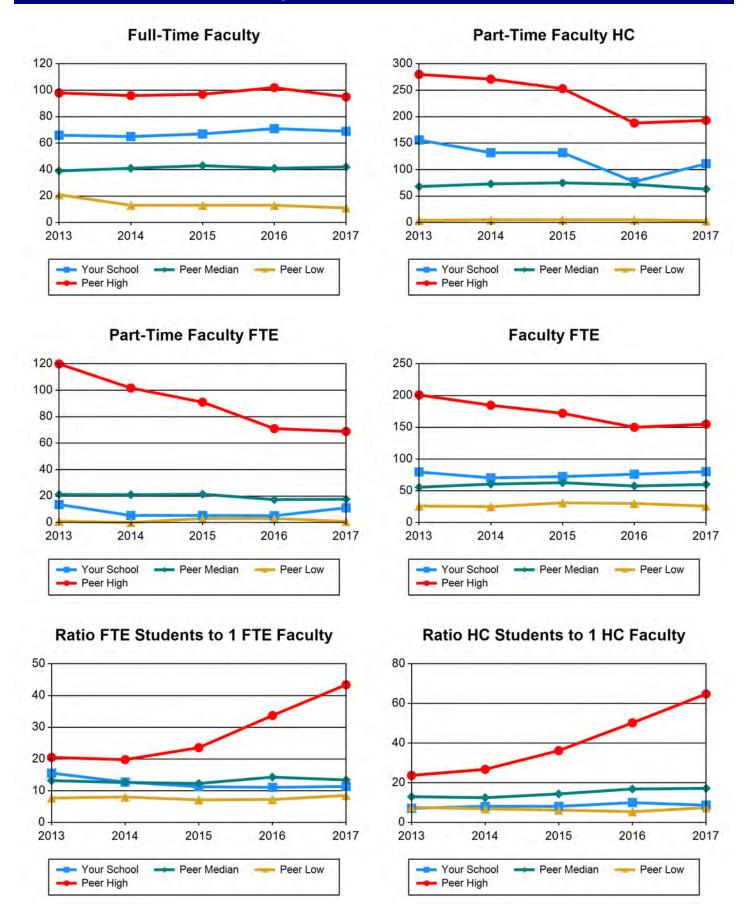

| Full-Time Faculty                   | 2013 | 2014  | 2015 | 2016 | 2017  |
|-------------------------------------|------|-------|------|------|-------|
| Your School                         | 66   | 65    | 67   | 71   | 69    |
| Peer High                           | 98   | 96    | 97   | 102  | 95    |
| Peer Median                         | 39   | 41    | 43   | 41   | 42    |
| Peer Low                            | 21   | 13    | 13   | 13   | 11    |
| Part-Time Faculty HC                | 2013 | 2014  | 2015 | 2016 | 2017  |
| Your School                         | 156  | 132   | 132  | 77   | 111   |
| Peer High                           | 280  | 271   | 253  | 188  | 193   |
| Peer Median                         | 68   | 73    | 75   | 72   | 63    |
| Peer Low                            | 4    | 5     | 5    | 5    | 3     |
| Part-Time Faculty FTE               | 2013 | 2014  | 2015 | 2016 | 2017  |
| Your School                         | 13.6 | 5.3   | 5.3  | 5.1  | 11.1  |
| Peer High                           | 120  | 101.7 | 91   | 71   | 68.8  |
| Peer Median                         | 21.2 | 21    | 21.4 | 17.3 | 17.6  |
| Peer Low                            | 1    | 0     | 3    | 3    | .8    |
| Faculty FTE                         | 2013 | 2014  | 2015 | 2016 | 2017  |
| Your School                         | 79.6 | 70.3  | 72.3 | 76.1 | 80.1  |
| Peer High                           | 201  | 184.7 | 172  | 150  | 154.8 |
| Peer Median                         | 55.6 | 60.5  | 62.7 | 57.5 | 60    |
| Peer Low                            | 26   | 25    | 31   | 30   | 25.8  |
| Ratio FTE Students to 1 FTE Faculty | 2013 | 2014  | 2015 | 2016 | 2017  |
| Your School                         | 15.6 | 12.7  | 11.3 | 11.1 | 11.3  |
| Peer High                           | 20.5 | 19.8  | 23.6 | 33.7 | 43.4  |
| Peer Median                         | 13.2 | 12.6  | 12.3 | 14.3 | 13.4  |
| Peer Low                            | 7.7  | 8     | 7.1  | 7.2  | 8.5   |
| Ratio HC Students to 1 HC Faculty   | 2013 | 2014  | 2015 | 2016 | 2017  |
| Your School                         | 7.1  | 8.2   | 8.1  | 10   | 8.7   |
| Peer High                           | 23.7 | 26.8  | 36.2 | 50.3 | 64.8  |
| Peer Median                         | 13   | 12.5  | 14.4 | 16.9 | 17.2  |
| Peer Low                            | 7.7  | 6.9   | 6.3  | 5.5  | 7.4   |

#### **Chart 12 Full- and Part-Time Faculty**