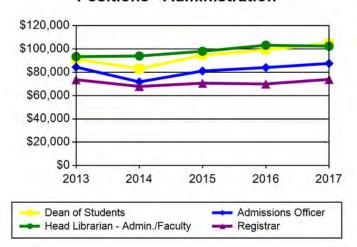

## **Table 13 Peer Group Total Compensation Over Time**

| Median Peer Total Compensation for Key Positions - Administration                                                                                                                                            |                                                                                                                                  |                                                                                                                                 |                                                                                                                             |                                                                                                           |                                                                                                    |  |  |  |  |
|--------------------------------------------------------------------------------------------------------------------------------------------------------------------------------------------------------------|----------------------------------------------------------------------------------------------------------------------------------|---------------------------------------------------------------------------------------------------------------------------------|-----------------------------------------------------------------------------------------------------------------------------|-----------------------------------------------------------------------------------------------------------|----------------------------------------------------------------------------------------------------|--|--|--|--|
|                                                                                                                                                                                                              | 2013                                                                                                                             | 2014                                                                                                                            | 2015                                                                                                                        | 2016                                                                                                      | 2017                                                                                               |  |  |  |  |
| Chief Executive Officer                                                                                                                                                                                      | \$250,746                                                                                                                        | \$254,101                                                                                                                       | \$276,984                                                                                                                   | \$293,963                                                                                                 | \$300,617                                                                                          |  |  |  |  |
| Chief Academic Officer                                                                                                                                                                                       | \$114,696                                                                                                                        | \$117,337                                                                                                                       | \$118,197                                                                                                                   | \$118,184                                                                                                 | \$118,690                                                                                          |  |  |  |  |
| Chief Development Officer                                                                                                                                                                                    | \$146,100                                                                                                                        | \$154,643                                                                                                                       | \$162,771                                                                                                                   | \$162,697                                                                                                 | \$154,979                                                                                          |  |  |  |  |
| Chief Financial Officer                                                                                                                                                                                      | \$155,495                                                                                                                        | \$152,525                                                                                                                       | \$160,972                                                                                                                   | \$174,257                                                                                                 | \$166,971                                                                                          |  |  |  |  |
| Dean of Students                                                                                                                                                                                             | \$86,480                                                                                                                         | \$85,798                                                                                                                        | \$93,722                                                                                                                    | \$97,675                                                                                                  | \$103,796                                                                                          |  |  |  |  |
| Head Librarian - Admin./Faculty                                                                                                                                                                              | \$91,273                                                                                                                         | \$92,878                                                                                                                        | \$101,979                                                                                                                   | \$106,228                                                                                                 | \$106,843                                                                                          |  |  |  |  |
| Admissions Officer                                                                                                                                                                                           | \$81,671                                                                                                                         | \$72,800                                                                                                                        | \$73,510                                                                                                                    | \$83,784                                                                                                  | \$84,444                                                                                           |  |  |  |  |
| Registrar                                                                                                                                                                                                    | \$69,339                                                                                                                         | \$62,990                                                                                                                        | \$66,049                                                                                                                    | \$63,055                                                                                                  | \$72,304                                                                                           |  |  |  |  |
| Median Peer Total Compensation for Key Positions - Faculty                                                                                                                                                   |                                                                                                                                  |                                                                                                                                 |                                                                                                                             |                                                                                                           |                                                                                                    |  |  |  |  |
|                                                                                                                                                                                                              | 2013                                                                                                                             | 2014                                                                                                                            | 2015                                                                                                                        | 2016                                                                                                      | 2017                                                                                               |  |  |  |  |
| Professor                                                                                                                                                                                                    | \$94,141                                                                                                                         | \$94,169                                                                                                                        | \$96,706                                                                                                                    | \$97,598                                                                                                  | \$99,184                                                                                           |  |  |  |  |
| Associate Professor                                                                                                                                                                                          | \$84,557                                                                                                                         | \$85,798                                                                                                                        | \$87,512                                                                                                                    | \$90,261                                                                                                  | \$90,813                                                                                           |  |  |  |  |
| Assistant Professor                                                                                                                                                                                          | \$80,348                                                                                                                         | \$76,691                                                                                                                        | \$78,809                                                                                                                    | \$82,383                                                                                                  | \$81,934                                                                                           |  |  |  |  |
| Average Peer Total Compensation for Key Positions - Administration                                                                                                                                           |                                                                                                                                  |                                                                                                                                 |                                                                                                                             |                                                                                                           |                                                                                                    |  |  |  |  |
| Average Peer Total Compensation                                                                                                                                                                              | tion for Key                                                                                                                     | Positions -                                                                                                                     | Administra                                                                                                                  | tion                                                                                                      |                                                                                                    |  |  |  |  |
| Average Peer Total Compensat                                                                                                                                                                                 | tion for Key<br>2013                                                                                                             | Positions - 2014                                                                                                                | Administra<br>2015                                                                                                          | tion<br>2016                                                                                              | 2017                                                                                               |  |  |  |  |
| Average Peer Total Compensation  Chief Executive Officer                                                                                                                                                     | -                                                                                                                                |                                                                                                                                 |                                                                                                                             |                                                                                                           | <b>2017</b> \$313,666                                                                              |  |  |  |  |
|                                                                                                                                                                                                              | 2013                                                                                                                             | 2014                                                                                                                            | 2015                                                                                                                        | 2016                                                                                                      |                                                                                                    |  |  |  |  |
| Chief Executive Officer                                                                                                                                                                                      | <b>2013</b> \$268,906 \$115,813 \$159,834                                                                                        | <b>2014</b><br>\$275,548                                                                                                        | <b>2015</b> \$291,526                                                                                                       | <b>2016</b><br>\$306,802                                                                                  | \$313,666                                                                                          |  |  |  |  |
| Chief Executive Officer Chief Academic Officer                                                                                                                                                               | <b>2013</b> \$268,906 \$115,813 \$159,834 \$162,897                                                                              | <b>2014</b><br>\$275,548<br>\$118,874                                                                                           | <b>2015</b> \$291,526 \$121,428                                                                                             | <b>2016</b><br>\$306,802<br>\$124,871<br>\$167,667<br>\$170,057                                           | \$313,666<br>\$126,754                                                                             |  |  |  |  |
| Chief Executive Officer Chief Academic Officer Chief Development Officer Chief Financial Officer Dean of Students                                                                                            | <b>2013</b> \$268,906 \$115,813 \$159,834 \$162,897 \$91,354                                                                     | <b>2014</b><br>\$275,548<br>\$118,874<br>\$162,470<br>\$161,230<br>\$83,082                                                     | <b>2015</b><br>\$291,526<br>\$121,428<br>\$166,878<br>\$170,711<br>\$94,748                                                 | <b>2016</b><br>\$306,802<br>\$124,871<br>\$167,667<br>\$170,057<br>\$99,338                               | \$313,666<br>\$126,754<br>\$157,651<br>\$170,557<br>\$104,722                                      |  |  |  |  |
| Chief Executive Officer Chief Academic Officer Chief Development Officer Chief Financial Officer                                                                                                             | 2013<br>\$268,906<br>\$115,813<br>\$159,834<br>\$162,897<br>\$91,354<br>\$93,480                                                 | 2014<br>\$275,548<br>\$118,874<br>\$162,470<br>\$161,230<br>\$83,082<br>\$94,026                                                | 2015<br>\$291,526<br>\$121,428<br>\$166,878<br>\$170,711<br>\$94,748<br>\$98,086                                            | 2016<br>\$306,802<br>\$124,871<br>\$167,667<br>\$170,057<br>\$99,338<br>\$103,242                         | \$313,666<br>\$126,754<br>\$157,651<br>\$170,557<br>\$104,722<br>\$102,447                         |  |  |  |  |
| Chief Executive Officer Chief Academic Officer Chief Development Officer Chief Financial Officer Dean of Students                                                                                            | 2013<br>\$268,906<br>\$115,813<br>\$159,834<br>\$162,897<br>\$91,354<br>\$93,480<br>\$84,514                                     | 2014<br>\$275,548<br>\$118,874<br>\$162,470<br>\$161,230<br>\$83,082<br>\$94,026<br>\$71,800                                    | 2015<br>\$291,526<br>\$121,428<br>\$166,878<br>\$170,711<br>\$94,748<br>\$98,086<br>\$81,179                                | 2016<br>\$306,802<br>\$124,871<br>\$167,667<br>\$170,057<br>\$99,338<br>\$103,242<br>\$84,103             | \$313,666<br>\$126,754<br>\$157,651<br>\$170,557<br>\$104,722<br>\$102,447<br>\$87,635             |  |  |  |  |
| Chief Executive Officer Chief Academic Officer Chief Development Officer Chief Financial Officer Dean of Students Head Librarian - Admin./Faculty                                                            | 2013<br>\$268,906<br>\$115,813<br>\$159,834<br>\$162,897<br>\$91,354<br>\$93,480                                                 | 2014<br>\$275,548<br>\$118,874<br>\$162,470<br>\$161,230<br>\$83,082<br>\$94,026                                                | 2015<br>\$291,526<br>\$121,428<br>\$166,878<br>\$170,711<br>\$94,748<br>\$98,086                                            | 2016<br>\$306,802<br>\$124,871<br>\$167,667<br>\$170,057<br>\$99,338<br>\$103,242                         | \$313,666<br>\$126,754<br>\$157,651<br>\$170,557<br>\$104,722<br>\$102,447                         |  |  |  |  |
| Chief Executive Officer Chief Academic Officer Chief Development Officer Chief Financial Officer Dean of Students Head Librarian - Admin./Faculty Admissions Officer                                         | 2013<br>\$268,906<br>\$115,813<br>\$159,834<br>\$162,897<br>\$91,354<br>\$93,480<br>\$84,514<br>\$73,663                         | 2014<br>\$275,548<br>\$118,874<br>\$162,470<br>\$161,230<br>\$83,082<br>\$94,026<br>\$71,800<br>\$67,890                        | 2015<br>\$291,526<br>\$121,428<br>\$166,878<br>\$170,711<br>\$94,748<br>\$98,086<br>\$81,179<br>\$70,686                    | 2016<br>\$306,802<br>\$124,871<br>\$167,667<br>\$170,057<br>\$99,338<br>\$103,242<br>\$84,103             | \$313,666<br>\$126,754<br>\$157,651<br>\$170,557<br>\$104,722<br>\$102,447<br>\$87,635             |  |  |  |  |
| Chief Executive Officer Chief Academic Officer Chief Development Officer Chief Financial Officer Dean of Students Head Librarian - Admin./Faculty Admissions Officer Registrar                               | 2013<br>\$268,906<br>\$115,813<br>\$159,834<br>\$162,897<br>\$91,354<br>\$93,480<br>\$84,514<br>\$73,663                         | 2014<br>\$275,548<br>\$118,874<br>\$162,470<br>\$161,230<br>\$83,082<br>\$94,026<br>\$71,800<br>\$67,890                        | 2015<br>\$291,526<br>\$121,428<br>\$166,878<br>\$170,711<br>\$94,748<br>\$98,086<br>\$81,179<br>\$70,686                    | 2016<br>\$306,802<br>\$124,871<br>\$167,667<br>\$170,057<br>\$99,338<br>\$103,242<br>\$84,103             | \$313,666<br>\$126,754<br>\$157,651<br>\$170,557<br>\$104,722<br>\$102,447<br>\$87,635             |  |  |  |  |
| Chief Executive Officer Chief Academic Officer Chief Development Officer Chief Financial Officer Dean of Students Head Librarian - Admin./Faculty Admissions Officer Registrar                               | 2013<br>\$268,906<br>\$115,813<br>\$159,834<br>\$162,897<br>\$91,354<br>\$93,480<br>\$84,514<br>\$73,663                         | 2014<br>\$275,548<br>\$118,874<br>\$162,470<br>\$161,230<br>\$83,082<br>\$94,026<br>\$71,800<br>\$67,890<br>Positions -         | 2015<br>\$291,526<br>\$121,428<br>\$166,878<br>\$170,711<br>\$94,748<br>\$98,086<br>\$81,179<br>\$70,686                    | 2016<br>\$306,802<br>\$124,871<br>\$167,667<br>\$170,057<br>\$99,338<br>\$103,242<br>\$84,103<br>\$70,031 | \$313,666<br>\$126,754<br>\$157,651<br>\$170,557<br>\$104,722<br>\$102,447<br>\$87,635<br>\$73,959 |  |  |  |  |
| Chief Executive Officer Chief Academic Officer Chief Development Officer Chief Financial Officer Dean of Students Head Librarian - Admin./Faculty Admissions Officer Registrar  Average Peer Total Compensar | 2013<br>\$268,906<br>\$115,813<br>\$159,834<br>\$162,897<br>\$91,354<br>\$93,480<br>\$84,514<br>\$73,663<br>tion for Key<br>2013 | 2014<br>\$275,548<br>\$118,874<br>\$162,470<br>\$161,230<br>\$83,082<br>\$94,026<br>\$71,800<br>\$67,890<br>Positions -<br>2014 | 2015<br>\$291,526<br>\$121,428<br>\$166,878<br>\$170,711<br>\$94,748<br>\$98,086<br>\$81,179<br>\$70,686<br>Faculty<br>2015 | 2016<br>\$306,802<br>\$124,871<br>\$167,667<br>\$170,057<br>\$99,338<br>\$103,242<br>\$84,103<br>\$70,031 | \$313,666<br>\$126,754<br>\$157,651<br>\$170,557<br>\$104,722<br>\$102,447<br>\$87,635<br>\$73,959 |  |  |  |  |

# Average Peer Total Compensation for Key Positions - Administration