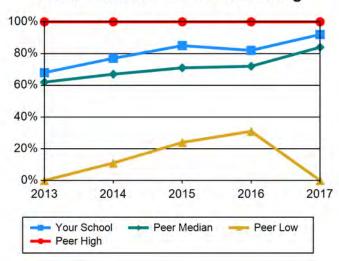

#### **Chart 1 Admissions / Basic Ministerial Leadership (MDiv)**

| Table 2 Admissions / Basic Ministerial Lead             | dership (No | n-MDiv) |      |      |      |
|---------------------------------------------------------|-------------|---------|------|------|------|
| Applications                                            | 2013        | 2014    | 2015 | 2016 | 2017 |
| Your School                                             | 43          | 43      | 53   | 68   | 61   |
| Peer School Average                                     | 139         | 134     | 145  | 156  | 131  |
| Acceptances                                             | 2013        | 2014    | 2015 | 2016 | 2017 |
| Your School                                             | 27          | 23      | 42   | 46   | 61   |
| Peer School Average                                     | 111         | 107     | 117  | 125  | 113  |
| New Student Enrollment                                  | 2013        | 2014    | 2015 | 2016 | 2017 |
| Your School                                             | 23          | 18      | 36   | 40   | 56   |
| Peer School Average                                     | 80          | 74      | 81   | 87   | 76   |
| % Acceptances of Applications                           | 2013        | 2014    | 2015 | 2016 | 2017 |
| Your School                                             | 63%         | 54%     | 79%  | 68%  | 100% |
| Peer School Average                                     | 79%         | 80%     | 80%  | 80%  | 87%  |
| % Enrollment of Acceptances                             | 2013        | 2014    | 2015 | 2016 | 2017 |
| Your School                                             | 85%         | 78%     | 86%  | 87%  | 92%  |
| Peer School Average                                     | 72%         | 69%     | 70%  | 69%  | 67%  |
| Applications, Acceptances, and Enrollment - Your School | 2013        | 2014    | 2015 | 2016 | 2017 |
| Applications                                            | 43          | 43      | 53   | 68   | 61   |
| Acceptances                                             | 27          | 23      | 42   | 46   | 61   |
| New Student Enrollment                                  | 23          | 18      | 36   | 40   | 56   |