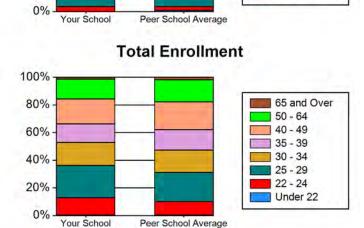

#### Chart 5 Admissions / Advanced Theological Research and Teaching

| <b>Table 6 Enrollment by Degree Category</b> |
|----------------------------------------------|
|----------------------------------------------|

| Basic Ministerial Leadership MDiv     | 2013  | 2014  | 2015  | 2016  | 2017  |
|---------------------------------------|-------|-------|-------|-------|-------|
| Your HC                               | 991   | 931   | 915   | 888   | 787   |
| Your FTE                              | 822   | 500   | 469   | 533   | 459   |
| Peer Average HC                       | 585   | 577   | 577   | 580   | 570   |
| Peer Average FTE                      | 331   | 335   | 337   | 369   | 361   |
| Basic Ministerial Leadership Non-MDiv | 2013  | 2014  | 2015  | 2016  | 2017  |
| Your HC                               | 185   | 212   | 226   | 241   | 281   |
| Your FTE                              | 157   | 107   | 74    | 100   | 155   |
| Peer Average HC                       | 279   | 284   | 287   | 300   | 275   |
| Peer Average FTE                      | 138   | 148   | 148   | 162   | 149   |
| General Theological Studies           | 2013  | 2014  | 2015  | 2016  | 2017  |
| Your HC                               | 50    | 89    | 83    | 84    | 113   |
| Your FTE                              | 35    | 45    | 13    | 25    | 43    |
| Peer Average HC                       | 187   | 208   | 250   | 257   | 309   |
| Peer Average FTE                      | 88    | 97    | 110   | 116   | 138   |
| Advanced Ministerial Leadership       | 2013  | 2014  | 2015  | 2016  | 2017  |
| Your HC                               | 155   | 168   | 190   | 163   | 180   |
| Your FTE                              | 73    | 77    | 95    | 82    | 93    |
| Peer Average HC                       | 272   | 274   | 280   | 283   | 289   |
| Peer Average FTE                      | 106   | 106   | 112   | 117   | 123   |
| Advanced Theological Research         | 2013  | 2014  | 2015  | 2016  | 2017  |
| Your HC                               | 98    | 107   | 98    | 104   | 113   |
| Your FTE                              | 98    | 106   | 97    | 104   | 112   |
| Peer Average HC                       | 182   | 184   | 195   | 214   | 207   |
| Peer Average FTE                      | 156   | 157   | 166   | 184   | 174   |
| Certificate and Diploma               | 2013  | 2014  | 2015  | 2016  | 2017  |
| Your HC                               | 58    | 58    | 63    | 0     | 57    |
| Your FTE                              | 29    | 46    | 51    | 0     | 33    |
| Peer Average HC                       | 110   | 101   | 87    | 86    | 87    |
| Peer Average FTE                      | 39    | 44    | 40    | 45    | 48    |
| Special Unclassified                  | 2013  | 2014  | 2015  | 2016  | 2017  |
| Your HC                               | 49    | 43    | 44    | 0     | 39    |
| Your FTE                              | 24    | 16    | 16    | 0     | 13    |
| Peer Average HC                       | 55    | 38    | 39    | 29    | 36    |
| Peer Average FTE                      | 13    | 12    | 13    | 10    | 10    |
| Total Enrollment                      | 2013  | 2014  | 2015  | 2016  | 2017  |
| Your HC                               | 1,586 | 1,608 | 1,619 | 1,480 | 1,570 |
| Your FTE                              | 1,238 | 896   | 815   | 843   | 909   |
| Peer Average HC                       | 1,670 | 1,667 | 1,715 | 1,749 | 1,774 |
| Peer Average FTE                      | 872   | 897   | 927   | 1,003 | 1,004 |

#### **Chart 6 Enrollment by Degree Category Basic Ministerial Leadership MDiv Basic Ministerial Leadership Non-MDiv** Your HC Peer Average HC Your HC Peer Average HC Your FTE Peer Average FTE Your FTE Peer Average FTE General Theological Studies Advanced Ministerial Leadership Your HC Peer Average HC Your HC Peer Average HC Your FTE Peer Average FTE Peer Average FTE Your FTE **Advanced Theological Research** Certificate and Diploma Your HC Peer Average HC Your HC Peer Average HC Your FTE Peer Average FTE Your FTE Peer Average FTE Special Unclassified **Total Enrollment**