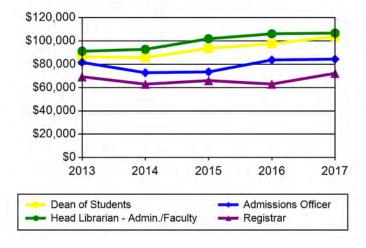

## **Table 13 Peer Group Total Compensation Over Time**

| Median Peer Total Compensation for Key Positions - Administration                                                                                                                                            |                                                                                                                                  |                                                                                                                                 |                                                                                                                             |                                                                                                           |                                                                                                    |  |  |  |  |
|--------------------------------------------------------------------------------------------------------------------------------------------------------------------------------------------------------------|----------------------------------------------------------------------------------------------------------------------------------|---------------------------------------------------------------------------------------------------------------------------------|-----------------------------------------------------------------------------------------------------------------------------|-----------------------------------------------------------------------------------------------------------|----------------------------------------------------------------------------------------------------|--|--|--|--|
|                                                                                                                                                                                                              | 2013                                                                                                                             | 2014                                                                                                                            | 2015                                                                                                                        | 2016                                                                                                      | 2017                                                                                               |  |  |  |  |
| Chief Executive Officer                                                                                                                                                                                      | \$250,746                                                                                                                        | \$254,101                                                                                                                       | \$276,984                                                                                                                   | \$293,963                                                                                                 | \$300,617                                                                                          |  |  |  |  |
| Chief Academic Officer                                                                                                                                                                                       | \$114,696                                                                                                                        | \$117,337                                                                                                                       | \$118,197                                                                                                                   | \$118,184                                                                                                 | \$118,690                                                                                          |  |  |  |  |
| Chief Development Officer                                                                                                                                                                                    | \$146,100                                                                                                                        | \$154,643                                                                                                                       | \$162,771                                                                                                                   | \$162,697                                                                                                 | \$154,979                                                                                          |  |  |  |  |
| Chief Financial Officer                                                                                                                                                                                      | \$155,495                                                                                                                        | \$152,525                                                                                                                       | \$160,972                                                                                                                   | \$174,257                                                                                                 | \$166,971                                                                                          |  |  |  |  |
| Dean of Students                                                                                                                                                                                             | \$86,480                                                                                                                         | \$85,798                                                                                                                        | \$93,722                                                                                                                    | \$97,675                                                                                                  | \$103,796                                                                                          |  |  |  |  |
| Head Librarian - Admin./Faculty                                                                                                                                                                              | \$91,273                                                                                                                         | \$92,878                                                                                                                        | \$101,979                                                                                                                   | \$106,228                                                                                                 | \$106,843                                                                                          |  |  |  |  |
| Admissions Officer                                                                                                                                                                                           | \$81,671                                                                                                                         | \$72,800                                                                                                                        | \$73,510                                                                                                                    | \$83,784                                                                                                  | \$84,444                                                                                           |  |  |  |  |
| Registrar                                                                                                                                                                                                    | \$69,339                                                                                                                         | \$62,990                                                                                                                        | \$66,049                                                                                                                    | \$63,055                                                                                                  | \$72,304                                                                                           |  |  |  |  |
| Median Peer Total Compensation for Key Positions - Faculty                                                                                                                                                   |                                                                                                                                  |                                                                                                                                 |                                                                                                                             |                                                                                                           |                                                                                                    |  |  |  |  |
|                                                                                                                                                                                                              | 2013                                                                                                                             | 2014                                                                                                                            | 2015                                                                                                                        | 2016                                                                                                      | 2017                                                                                               |  |  |  |  |
| Professor                                                                                                                                                                                                    | \$94,141                                                                                                                         | \$94,169                                                                                                                        | \$96,706                                                                                                                    | \$97,598                                                                                                  | \$99,184                                                                                           |  |  |  |  |
| Associate Professor                                                                                                                                                                                          | \$84,557                                                                                                                         | \$85,798                                                                                                                        | \$87,512                                                                                                                    | \$90,261                                                                                                  | \$90,813                                                                                           |  |  |  |  |
| Assistant Professor                                                                                                                                                                                          | \$80,348                                                                                                                         | \$76,691                                                                                                                        | \$78,809                                                                                                                    | \$82,383                                                                                                  | \$81,934                                                                                           |  |  |  |  |
| Average Peer Total Compensation for Key Positions - Administration                                                                                                                                           |                                                                                                                                  |                                                                                                                                 |                                                                                                                             |                                                                                                           |                                                                                                    |  |  |  |  |
| Average Peer Total Compensation                                                                                                                                                                              | tion for Key                                                                                                                     | Positions -                                                                                                                     | Administra                                                                                                                  | tion                                                                                                      |                                                                                                    |  |  |  |  |
| Average Peer Total Compensat                                                                                                                                                                                 | tion for Key<br>2013                                                                                                             | Positions - 2014                                                                                                                | Administra<br>2015                                                                                                          | tion<br>2016                                                                                              | 2017                                                                                               |  |  |  |  |
| Average Peer Total Compensation  Chief Executive Officer                                                                                                                                                     | -                                                                                                                                |                                                                                                                                 |                                                                                                                             |                                                                                                           | <b>2017</b> \$313,666                                                                              |  |  |  |  |
|                                                                                                                                                                                                              | 2013                                                                                                                             | 2014                                                                                                                            | 2015                                                                                                                        | 2016                                                                                                      |                                                                                                    |  |  |  |  |
| Chief Executive Officer                                                                                                                                                                                      | <b>2013</b> \$268,906 \$115,813 \$159,834                                                                                        | <b>2014</b><br>\$275,548                                                                                                        | <b>2015</b> \$291,526                                                                                                       | <b>2016</b><br>\$306,802                                                                                  | \$313,666                                                                                          |  |  |  |  |
| Chief Executive Officer Chief Academic Officer                                                                                                                                                               | <b>2013</b> \$268,906 \$115,813 \$159,834 \$162,897                                                                              | <b>2014</b><br>\$275,548<br>\$118,874                                                                                           | <b>2015</b> \$291,526 \$121,428                                                                                             | <b>2016</b><br>\$306,802<br>\$124,871<br>\$167,667<br>\$170,057                                           | \$313,666<br>\$126,754                                                                             |  |  |  |  |
| Chief Executive Officer Chief Academic Officer Chief Development Officer Chief Financial Officer Dean of Students                                                                                            | <b>2013</b> \$268,906 \$115,813 \$159,834 \$162,897 \$91,354                                                                     | <b>2014</b><br>\$275,548<br>\$118,874<br>\$162,470<br>\$161,230<br>\$83,082                                                     | <b>2015</b><br>\$291,526<br>\$121,428<br>\$166,878<br>\$170,711<br>\$94,748                                                 | <b>2016</b><br>\$306,802<br>\$124,871<br>\$167,667<br>\$170,057<br>\$99,338                               | \$313,666<br>\$126,754<br>\$157,651<br>\$170,557<br>\$104,722                                      |  |  |  |  |
| Chief Executive Officer Chief Academic Officer Chief Development Officer Chief Financial Officer                                                                                                             | 2013<br>\$268,906<br>\$115,813<br>\$159,834<br>\$162,897<br>\$91,354<br>\$93,480                                                 | 2014<br>\$275,548<br>\$118,874<br>\$162,470<br>\$161,230<br>\$83,082<br>\$94,026                                                | 2015<br>\$291,526<br>\$121,428<br>\$166,878<br>\$170,711<br>\$94,748<br>\$98,086                                            | 2016<br>\$306,802<br>\$124,871<br>\$167,667<br>\$170,057<br>\$99,338<br>\$103,242                         | \$313,666<br>\$126,754<br>\$157,651<br>\$170,557<br>\$104,722<br>\$102,447                         |  |  |  |  |
| Chief Executive Officer Chief Academic Officer Chief Development Officer Chief Financial Officer Dean of Students                                                                                            | 2013<br>\$268,906<br>\$115,813<br>\$159,834<br>\$162,897<br>\$91,354<br>\$93,480<br>\$84,514                                     | 2014<br>\$275,548<br>\$118,874<br>\$162,470<br>\$161,230<br>\$83,082<br>\$94,026<br>\$71,800                                    | 2015<br>\$291,526<br>\$121,428<br>\$166,878<br>\$170,711<br>\$94,748<br>\$98,086<br>\$81,179                                | 2016<br>\$306,802<br>\$124,871<br>\$167,667<br>\$170,057<br>\$99,338<br>\$103,242<br>\$84,103             | \$313,666<br>\$126,754<br>\$157,651<br>\$170,557<br>\$104,722<br>\$102,447<br>\$87,635             |  |  |  |  |
| Chief Executive Officer Chief Academic Officer Chief Development Officer Chief Financial Officer Dean of Students Head Librarian - Admin./Faculty                                                            | 2013<br>\$268,906<br>\$115,813<br>\$159,834<br>\$162,897<br>\$91,354<br>\$93,480                                                 | 2014<br>\$275,548<br>\$118,874<br>\$162,470<br>\$161,230<br>\$83,082<br>\$94,026                                                | 2015<br>\$291,526<br>\$121,428<br>\$166,878<br>\$170,711<br>\$94,748<br>\$98,086                                            | 2016<br>\$306,802<br>\$124,871<br>\$167,667<br>\$170,057<br>\$99,338<br>\$103,242                         | \$313,666<br>\$126,754<br>\$157,651<br>\$170,557<br>\$104,722<br>\$102,447                         |  |  |  |  |
| Chief Executive Officer Chief Academic Officer Chief Development Officer Chief Financial Officer Dean of Students Head Librarian - Admin./Faculty Admissions Officer                                         | 2013<br>\$268,906<br>\$115,813<br>\$159,834<br>\$162,897<br>\$91,354<br>\$93,480<br>\$84,514<br>\$73,663                         | 2014<br>\$275,548<br>\$118,874<br>\$162,470<br>\$161,230<br>\$83,082<br>\$94,026<br>\$71,800<br>\$67,890                        | 2015<br>\$291,526<br>\$121,428<br>\$166,878<br>\$170,711<br>\$94,748<br>\$98,086<br>\$81,179<br>\$70,686                    | 2016<br>\$306,802<br>\$124,871<br>\$167,667<br>\$170,057<br>\$99,338<br>\$103,242<br>\$84,103             | \$313,666<br>\$126,754<br>\$157,651<br>\$170,557<br>\$104,722<br>\$102,447<br>\$87,635             |  |  |  |  |
| Chief Executive Officer Chief Academic Officer Chief Development Officer Chief Financial Officer Dean of Students Head Librarian - Admin./Faculty Admissions Officer Registrar                               | 2013<br>\$268,906<br>\$115,813<br>\$159,834<br>\$162,897<br>\$91,354<br>\$93,480<br>\$84,514<br>\$73,663                         | 2014<br>\$275,548<br>\$118,874<br>\$162,470<br>\$161,230<br>\$83,082<br>\$94,026<br>\$71,800<br>\$67,890                        | 2015<br>\$291,526<br>\$121,428<br>\$166,878<br>\$170,711<br>\$94,748<br>\$98,086<br>\$81,179<br>\$70,686                    | 2016<br>\$306,802<br>\$124,871<br>\$167,667<br>\$170,057<br>\$99,338<br>\$103,242<br>\$84,103             | \$313,666<br>\$126,754<br>\$157,651<br>\$170,557<br>\$104,722<br>\$102,447<br>\$87,635             |  |  |  |  |
| Chief Executive Officer Chief Academic Officer Chief Development Officer Chief Financial Officer Dean of Students Head Librarian - Admin./Faculty Admissions Officer Registrar                               | 2013<br>\$268,906<br>\$115,813<br>\$159,834<br>\$162,897<br>\$91,354<br>\$93,480<br>\$84,514<br>\$73,663                         | 2014<br>\$275,548<br>\$118,874<br>\$162,470<br>\$161,230<br>\$83,082<br>\$94,026<br>\$71,800<br>\$67,890<br>Positions -         | 2015<br>\$291,526<br>\$121,428<br>\$166,878<br>\$170,711<br>\$94,748<br>\$98,086<br>\$81,179<br>\$70,686                    | 2016<br>\$306,802<br>\$124,871<br>\$167,667<br>\$170,057<br>\$99,338<br>\$103,242<br>\$84,103<br>\$70,031 | \$313,666<br>\$126,754<br>\$157,651<br>\$170,557<br>\$104,722<br>\$102,447<br>\$87,635<br>\$73,959 |  |  |  |  |
| Chief Executive Officer Chief Academic Officer Chief Development Officer Chief Financial Officer Dean of Students Head Librarian - Admin./Faculty Admissions Officer Registrar  Average Peer Total Compensar | 2013<br>\$268,906<br>\$115,813<br>\$159,834<br>\$162,897<br>\$91,354<br>\$93,480<br>\$84,514<br>\$73,663<br>tion for Key<br>2013 | 2014<br>\$275,548<br>\$118,874<br>\$162,470<br>\$161,230<br>\$83,082<br>\$94,026<br>\$71,800<br>\$67,890<br>Positions -<br>2014 | 2015<br>\$291,526<br>\$121,428<br>\$166,878<br>\$170,711<br>\$94,748<br>\$98,086<br>\$81,179<br>\$70,686<br>Faculty<br>2015 | 2016<br>\$306,802<br>\$124,871<br>\$167,667<br>\$170,057<br>\$99,338<br>\$103,242<br>\$84,103<br>\$70,031 | \$313,666<br>\$126,754<br>\$157,651<br>\$170,557<br>\$104,722<br>\$102,447<br>\$87,635<br>\$73,959 |  |  |  |  |

## Median Peer Total Compensation for Key Positions - Administration