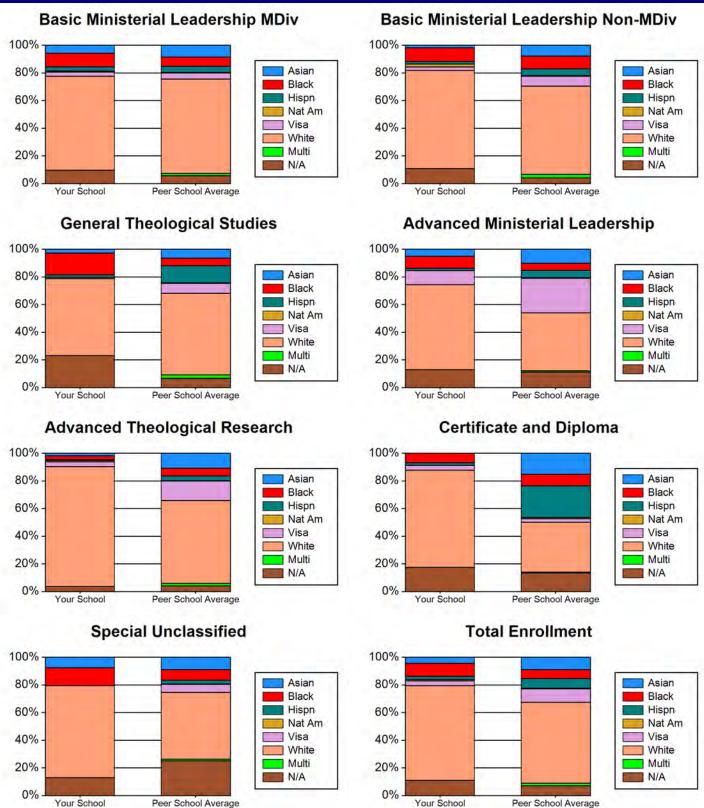

| Table 10 Racial / Ethnic Enroll           | ment wit | hin Degi | ree Cate | egories |       |        |        |       |
|-------------------------------------------|----------|----------|----------|---------|-------|--------|--------|-------|
| Basic Ministerial Leadership MDiv         | Asian    | Black    | Hispn    | Nat Am  | Visa  | White  | Multi  | N/A   |
| Your School                               | 5.8%     | 9.8%     | 3%       | .8%     | 3%    | 68%    | 0.0%   | 9.5%  |
| Peer School Average                       | 8.5%     | 6.7%     | 4.5%     | .5%     | 4.4%  | 68.1%  | 1.7%   | 5.6%  |
| reel School Average                       | 0.576    | 0.7 70   | 4.576    | .5 /0   | 4.470 | 00.170 | 1.1 /0 | 3.076 |
| Basic Ministerial Leadership Non-<br>MDiv | Asian    | Black    | Hispn    | Nat Am  | Visa  | White  | Multi  | N/A   |
| Your School                               | 1.8%     | 10%      | 1.8%     | 2.1%    | 2.5%  | 71.2%  | 0.0%   | 10.7% |
|                                           |          |          |          |         |       |        | 2.6%   |       |
| Peer School Average                       | 7.8%     | 9.2%     | 5%       | .4%     | 7.2%  | 63.8%  | 2.6%   | 4%    |
| General Theological Studies               | Asian    | Black    | Hispn    | Nat Am  | Visa  | White  | Multi  | N/A   |
| Your School                               | 2.7%     | 15.9%    | 1.8%     | 0.0%    | .9%   | 55.8%  | 0.0%   | 23%   |
| Peer School Average                       | 6.5%     | 5.6%     | 12.1%    | .6%     | 7%    | 59%    | 2.4%   | 6.7%  |
| Advanced Ministerial Leadership           | Asian    | Black    | Hispn    | Nat Am  | Visa  | White  | Multi  | N/A   |
| Your School                               | 5%       | 8.9%     | 1.7%     | 0.0%    | 10%   | 61.7%  | 0.0%   | 12.8% |
| Peer School Average                       | 10.2%    | 5%       | 5.4%     | .3%     | 25.1% | 41.8%  | 1%     | 11.1% |
| Advanced Theological Research             | Asian    | Black    | Hispn    | Nat Am  | Visa  | White  | Multi  | N/A   |
| Your School                               | 1.8%     | 2.7%     | .9%      | .9%     | 3.5%  | 86.7%  | 0.0%   | 3.5%  |
| Peer School Average                       | 10.8%    | 5.7%     | 3.4%     | .3%     | 14%   | 59.8%  | 1.9%   | 4.1%  |
| Certificate and Diploma                   | Asian    | Black    | Hispn    | Nat Am  | Visa  | White  | Multi  | N/A   |
| Your School                               | 0.0%     | 7%       | 1.8%     | 0.0%    | 3.5%  | 70.2%  | 0.0%   | 17.5% |
| Peer School Average                       | 15.3%    | 8.3%     | 22.8%    | .9%     | 2.7%  | 35.9%  | .9%    | 13.2% |
| Special Unclassified                      | Asian    | Black    | Hispn    | Nat Am  | Visa  | White  | Multi  | N/A   |
| Your School                               | 7.7%     | 12.8%    | 0.0%     | 0.0%    | 0.0%  | 66.7%  | 0.0%   | 12.8% |
| Peer School Average                       | 8.9%     | 7.8%     | 2.7%     | .2%     | 5.9%  | 48.2%  | 1.1%   | 25.2% |
| Total Enrollment                          | Asian    | Black    | Hispn    | Nat Am  | Visa  | White  | Multi  | N/A   |
| Your School                               | 4.3%     | 9.6%     | 2.3%     | .8%     | 3.6%  | 68.3%  | 0.0%   | 11%   |
| Peer School Average                       | 8.9%     | 6.6%     | 6.8%     | .5%     | 9.7%  | 58.6%  | 1.8%   | 7%    |

#### **Chart 10 Racial / Ethnic Enrollment within Degree Categories**

| Table 11 Percent of Student Age Range within Degree Categories |          |         |         |         |         |         |         |                |  |
|----------------------------------------------------------------|----------|---------|---------|---------|---------|---------|---------|----------------|--|
| Basic Ministerial Leadership MDiv                              | Under 22 | 22 - 24 | 25 - 29 | 30 - 34 | 35 - 39 | 40 - 49 | 50 - 64 | 65 and<br>Over |  |
| Your School                                                    | .3%      | 16.3%   | 28.5%   | 15.7%   | 11.5%   | 16.6%   | 10.2%   | 1%             |  |
| Peer School Average                                            | .6%      | 16.3%   | 32.3%   | 18.1%   | 12.5%   | 12.3%   | 7.3%    | .6%            |  |
| Basic Ministerial Leadership Non-<br>MDiv                      | Under 22 | 22 - 24 | 25 - 29 | 30 - 34 | 35 - 39 | 40 - 49 | 50 - 64 | 65 and<br>Over |  |
| Your School                                                    | .7%      | 20.7%   | 30%     | 15.4%   | 9.3%    | 10.4%   | 13.2%   | .4%            |  |
| Peer School Average                                            | .5%      | 13.6%   | 28.1%   | 15.6%   | 11.9%   | 15.8%   | 13.2%   | 1.2%           |  |
| General Theological Studies                                    | Under 22 | 22 - 24 | 25 - 29 | 30 - 34 | 35 - 39 | 40 - 49 | 50 - 64 | 65 and<br>Over |  |
| Your School                                                    | .9%      | 8.2%    | 15.5%   | 14.5%   | 11.8%   | 26.4%   | 18.2%   | 4.5%           |  |
| Peer School Average                                            | .3%      | 8.2%    | 20.3%   | 17.2%   | 14.3%   | 19.4%   | 17.6%   | 2.7%           |  |
| Advanced Ministerial Leadership                                | Under 22 | 22 - 24 | 25 - 29 | 30 - 34 | 35 - 39 | 40 - 49 | 50 - 64 | 65 and<br>Over |  |
| Your School                                                    | 0.0%     | 0.0%    | 1.7%    | 12.4%   | 23%     | 29.8%   | 31.5%   | 1.7%           |  |
| Peer School Average                                            | 0.0%     | 0.0%    | 1.3%    | 8.1%    | 18.2%   | 37.9%   | 31.1%   | 3.4%           |  |
| Advanced Theological Research                                  | Under 22 | 22 - 24 | 25 - 29 | 30 - 34 | 35 - 39 | 40 - 49 | 50 - 64 | 65 and<br>Over |  |
| Your School                                                    | 0.0%     | 0.0%    | 15.9%   | 31%     | 23%     | 21.2%   | 8.8%    | 0.0%           |  |
| Peer School Average                                            | .3%      | 3.7%    | 16.2%   | 23.1%   | 20.1%   | 23.5%   | 12.2%   | .8%            |  |
| Certificate and Diploma                                        | Under 22 | 22 - 24 | 25 - 29 | 30 - 34 | 35 - 39 | 40 - 49 | 50 - 64 | 65 and<br>Over |  |
| Your School                                                    | 0.0%     | 3.5%    | 15.8%   | 24.6%   | 14%     | 15.8%   | 21.1%   | 5.3%           |  |
| Peer School Average                                            | .8%      | 2.8%    | 8.5%    | 15.1%   | 14.3%   | 23.5%   | 29.9%   | 5%             |  |
| Special Unclassified                                           | Under 22 | 22 - 24 | 25 - 29 | 30 - 34 | 35 - 39 | 40 - 49 | 50 - 64 | 65 and<br>Over |  |
| Your School                                                    | 0.0%     | 0.0%    | 20.5%   | 23.1%   | 10.3%   | 15.4%   | 28.2%   | 2.6%           |  |
| Peer School Average                                            | 1.3%     | 9.9%    | 15.3%   | 13.5%   | 11%     | 17.6%   | 22.8%   | 8.6%           |  |
| Total Enrollment                                               | Under 22 | 22 - 24 | 25 - 29 | 30 - 34 | 35 - 39 | 40 - 49 | 50 - 64 | 65 and<br>Over |  |
| Your School                                                    | .3%      | 12.6%   | 23.2%   | 16.8%   | 13.3%   | 17.9%   | 14.5%   | 1.3%           |  |
| Peer School Average                                            | .4%      | 9.6%    | 21.1%   | 16.3%   | 14.6%   | 20.2%   | 15.9%   | 1.9%           |  |