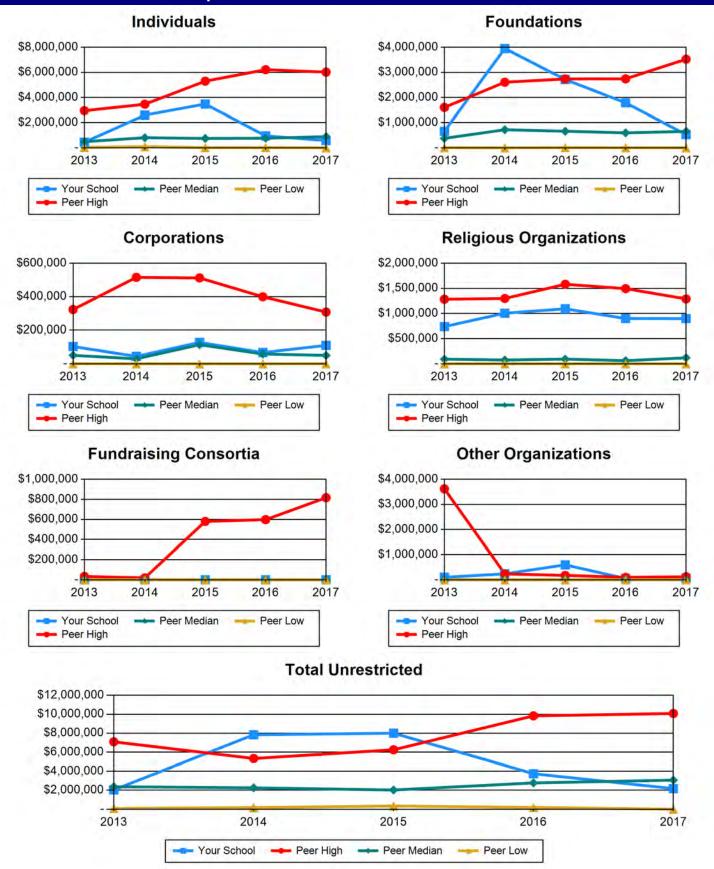

| \$5,000     | \$1,000     | \$0          |
| Peer Low                | \$0         | \$0         | \$0         | \$0         | \$0          |
| 1 cel 25W               | ΨΟ          | ΨΟ          | ΨΟ          | ΨΟ          | ΨΟ           |
| Total Unrestricted      | 2013        | 2014        | 2015        | 2016        | 2017         |
| Your School             | \$2,036,037 | \$7,830,448 | \$7,996,398 | \$3,744,397 | \$2,175,300  |
| Peer High               | \$7,084,530 | \$5,328,186 | \$6,245,848 | \$9,828,573 | \$10,077,738 |
| Peer Median             | \$2,369,655 | \$2,258,268 | \$2,028,442 | \$2,774,313 | \$3,069,211  |
| Peer Low                | \$85,175    | \$166,537   | \$336,370   | \$180,534   | \$0          |

### **Chart 20 Gifts for Current Operations - Restricted**



# Table 21 Gifts for Capital Purposes

| In Particular           | 0040        | 0044        | 0045         | 0040        | 0047         |
|-------------------------|-------------|-------------|--------------|-------------|--------------|
| Individuals             | 2013        | 2014        | 2015         | 2016        | 2017         |
| Your School             | \$32,300    | \$98,740    | \$54,286     | \$23,380    | \$10,977     |
| Peer High               | \$6,155,475 | \$4,215,480 | \$8,174,701  | \$7,038,038 | \$8,595,611  |
| Peer Median             | \$1,762,855 | \$1,364,496 | \$1,284,266  | \$902,658   | \$365,907    |
| Peer Low                | \$88,488    | \$40,587    | \$53,711     | \$38,587    | \$0          |
| Foundations             | 2013        | 2014        | 201