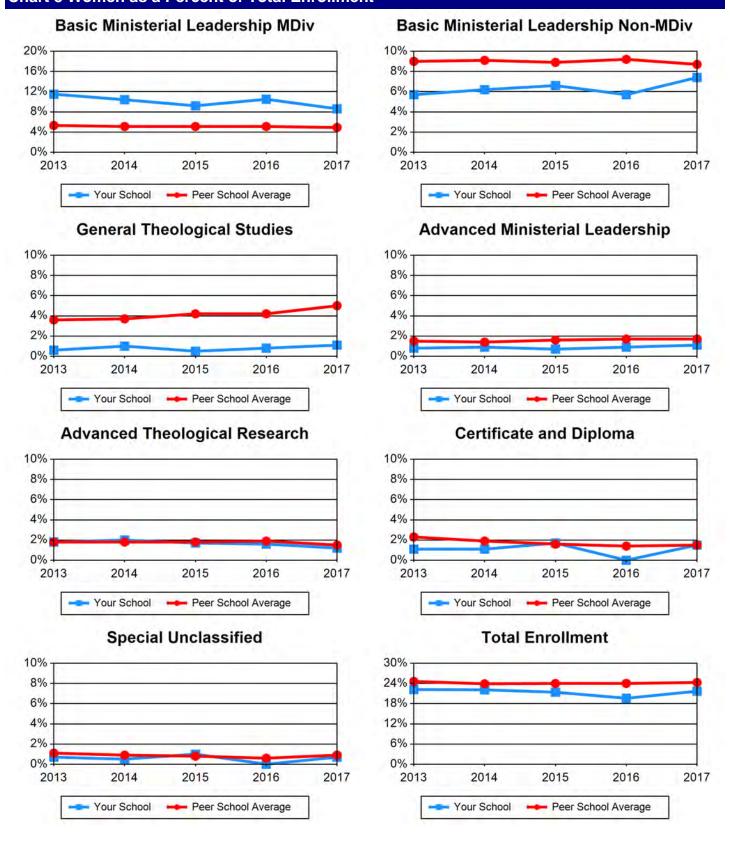

#### **Chart 7 Completions (Degrees Awarded) by Degree Category**

| Table 8 \ | Nomen as a | Percent of | Total Fi | nrollment |
|-----------|------------|------------|----------|-----------|
| Table o v | women as a | rercent of | TOTAL E  | monnent   |

| Basic Ministerial Leadership MDiv<br>Your School<br>Peer School Average     | <b>2013</b><br>11.5%<br>5.3% | <b>2014</b><br>10.4%<br>5.1% | <b>2015</b><br>9.2%<br>5.1% | <b>2016</b><br>10.5%<br>5.1% | <b>2017</b><br>8.6%<br>4.9%   |
|-----------------------------------------------------------------------------|------------------------------|------------------------------|-----------------------------|------------------------------|-------------------------------|
| Basic Ministerial Leadership Non-MDiv<br>Your School<br>Peer School Average | <b>2013</b> 5.7% 9%          | <b>2014</b> 6.2% 9.1%        | <b>2015</b> 6.6% 8.9%       | <b>2016</b> 5.7% 9.2%        | <b>2017</b><br>7.4%<br>8.7%   |
| General Theological Studies Your School Peer School Average                 | <b>2013</b> .6% 3.6%         | <b>2014</b><br>1%<br>3.7%    | <b>2015</b><br>.5%<br>4.2%  | <b>2016</b><br>.8%<br>4.2%   | <b>2017</b><br>1.1%<br>5%     |
| Advanced Ministerial Leadership<br>Your School<br>Peer School Average       | <b>2013</b> .8% 1.5%         | <b>2014</b><br>.9%<br>1.4%   | <b>2015</b><br>.7%<br>1.6%  | <b>2016</b><br>.9%<br>1.7%   | <b>2017</b><br>1.1%<br>1.7%   |
| Advanced Theological Research<br>Your School<br>Peer School Average         | <b>2013</b><br>1.8%<br>1.8%  | <b>2014</b><br>2%<br>1.8%    | <b>2015</b><br>1.7%<br>1.8% | <b>2016</b><br>1.6%<br>1.9%  | <b>2017</b><br>1.2%<br>1.5%   |
| Certificate and Diploma Your School Peer School Average                     | <b>2013</b> 1.1% 2.3%        | <b>2014</b><br>1.1%<br>1.9%  | <b>2015</b><br>1.7%<br>1.6% | <b>2016</b> 0.0% 1.4%        | <b>2017</b><br>1.5%<br>1.5%   |
| Special Unclassified Your School Peer School Average                        | <b>2013</b><br>.7%<br>1.1%   | <b>2014</b> .5% .9%          | <b>2015</b><br>1%<br>.8%    | <b>2016</b> 0.0% .6%         | <b>2017</b><br>.7%<br>.9%     |
| Total Enrollment Your School Peer School Average                            | <b>2013</b> 22.2% 24.6%      | <b>2014</b> 22.1% 23.9%      | <b>2015</b><br>21.4%<br>24% | <b>2016</b><br>19.6%<br>24%  | <b>2017</b><br>21.7%<br>24.3% |

### Chart 8 Women as a Percent of Total Enrollment

| ole 9 Racial / Ethnic Enrollment      |       |       |       |       |       |
|---------------------------------------|-------|-------|-------|-------|-------|
| Basic Ministerial Leadership MDiv     | 2013  | 2014  | 2015  | 2016  | 2017  |
| Your School                           | 13.7% | 12.4% | 14.4% | 14.7% | 11.3% |
| Peer School Average                   | 7.9%  | 8.1%  | 8.6%  | 8.4%  | 8.5%  |
| Basic Ministerial Leadership Non-MDiv | 2013  | 2014  | 2015  | 2016  | 2017  |
| Your School                           | 1.1%  | 1.3%  | 2.4%  | 2.8%  | 3.2%  |
| Peer School Average                   | 5.2%  | 5%    | 5.5%  | 5.1%  | 5%    |
| General Theological Studies           | 2013  | 2014  | 2015  | 2016  | 2017  |
| Your School                           | .5%   | 1.2%  | 1.1%  | 1.1%  | 1.5%  |
| Peer School Average                   | 2.8%  | 3.4%  | 4.3%  | 4.7%  | 6%    |
| Advanced Ministerial Leadership       | 2013  | 2014  | 2015  | 2016  | 2017  |
| Your School                           | 2.5%  | 2.8%  | 2.8%  | 2.4%  | 2.9%  |
| Peer School Average                   | 8.4%  | 8.1%  | 8%    | 7.6%  | 7.7%  |
| Advanced Theological Research         | 2013  | 2014  | 2015  | 2016  | 2017  |
| Your School                           | .9%   | 1.1%  | .9%   | 1.1%  | .7%   |
| Peer School Average                   | 4%    | 3.9%  | 4.1%  | 4.6%  | 4.2%  |
| Certificate and Diploma               | 2013  | 2014  | 2015  | 2016  | 2017  |
| Your School                           | .8%   | .7%   | .7%   | 0.0%  | .4%   |
| Peer School Average                   | 3.3%  | 3.1%  | 2.6%  | 2.5%  | 2.5%  |
| Special Unclassified                  | 2013  | 2014  | 2015  | 2016  | 2017  |
| Your School                           | .5%   | .4%   | .6%   | 0.0%  | .5%   |
| Peer School Average                   | .6%   | .4%   | .5%   | .3%   | .5%   |