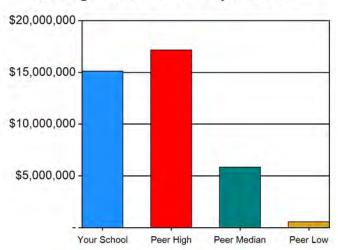

# **Table 19 Gifts for Current Operations - Unrestricted**

| Individuals             | 2013         | 2014            | 2015         | 2016             | 2017         |
|-------------------------|--------------|-----------------|--------------|------------------|--------------|
| Your School             | \$2,302,466  | \$2,217,786     | \$2,100,012  | \$1,879,410      | \$1,873,895  |
| Peer High               | \$7,281,271  | \$9,055,603     |              | \$9,502,991      | \$1,873,895  |
| Peer Median             | \$1,347,209  | \$1,170,005     | \$1,099,587  | \$1,198,375      | \$1,451,271  |
| Peer Low                | \$1,347,209  | \$429,939       | \$212,668    | \$235,938        | \$1,451,271  |
| reel Low                | \$176,455    | <b>Φ429,939</b> | φ212,000     | <b>Φ</b> 230,936 | ΦΟ           |
| Foundations             | 2013         | 2014            | 2015         | 2016             | 2017         |
| Your School             | \$129,096    | \$125,687       | \$882,698    | \$459,263        | \$492,287    |
| Peer High               | \$688,460    | \$1,282,652     | \$4,036,501  | \$1,866,619      | \$2,426,275  |
| Peer Median             | \$208,766    | \$221,878       | \$286,833    | \$228,201        | \$200,564    |
| Peer Low                | \$7,968      | \$4,532         | \$16,825     | \$7,875          | \$0          |
| Corporations            | 2013         | 2014            | 2015         | 2016             | 2017         |
| Your School             | \$44,650     | \$35,305        | \$26,700     | \$67,792         | \$54,504     |
| Peer High               | \$1,549,821  | \$925,860       | \$438,321    | \$1,389,040      | \$248,205    |
| Peer Median             | \$109,954    | \$104,458       | \$72,792     | \$84,795         | \$87,381     |
| Peer Low                | \$11,621     | \$24,755        | \$17,018     | \$2,000          | \$0          |
|                         | ¥ : 1,5 — :  | <b>4</b> ,      | <b>4</b> ,   | <del>+-,</del>   | **           |
| Religious Organizations | 2013         | 2014            | 2015         | 2016             | 2017         |
| Your School             | \$7,344,942  | \$7,240,597     | \$7,260,975  | \$7,633,199      | \$7,567,071  |
| Peer High               | \$9,219,175  | \$9,051,066     | \$9,463,840  | \$9,749,745      | \$10,138,393 |
| Peer Median             | \$138,527    | \$240,527       | \$137,818    | \$194,907        | \$149,019    |
| Peer Low                | \$0          | \$19,925        | \$0          | \$13,933         | \$0          |
| Fundraising Consortia   | 2013         | 2014            | 2015         | 2016             | 2017         |
| Your School             | \$0          | \$0             | \$0          | \$0              | \$0          |
| Peer High               | \$1,677,649  | \$1,307,598     | \$1,275,418  | \$1,260,423      | \$1,339,198  |
| Peer Median             | \$0          | \$0             | \$0          | \$0              | \$0          |
| Peer Low                | \$0          | \$0             | \$0          | \$0              | \$0          |
| 041 0                   | 2042         | 0044            | 2045         | 0040             | 0047         |
| Other Organizations     | 2013         | 2014            | 2015         | 2016             | 2017         |
| Your School             | \$203,004    | \$938,771       | \$222,625    | \$452,535        | \$406,648    |
| Peer High               | \$1,808,917  | \$100,560       | \$20,149     | \$34,916         | \$414,311    |
| Peer Median             | \$6,920      | \$0             | \$1,275      | \$0              | \$600        |
| Peer Low                | \$0          | \$0             | \$0          | \$0              | \$0          |
| Total Unrestricted      | 2013         | 2014            | 2015         | 2016             | 2017         |
| Your School             | \$10,024,158 | \$10,558,146    | \$10,493,010 | \$10,492,199     | \$10,394,405 |
| Peer High               | \$10,732,615 | \$11,752,034    | \$13,467,970 | \$11,571,022     | \$11,774,514 |
| Peer Median             | \$2,186,791  | \$2,421,369     | \$4,156,312  | \$3,340,097      | \$3,162,380  |
| Peer Low                | \$266,748    | \$773,031       | \$352,594    | \$440,159        | \$0          |