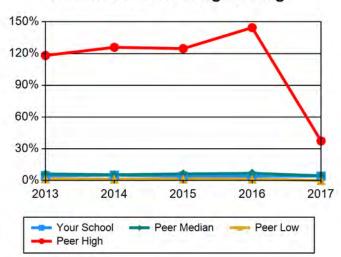

| Full-Time Faculty                   | 2013 | 2014  | 2015 | 2016 | 2017  |
|-------------------------------------|------|-------|------|------|-------|
| Your School                         | 66   | 65    | 67   | 71   | 69    |
| Peer High                           | 98   | 96    | 97   | 102  | 95    |
| Peer Median                         | 39   | 41    | 43   | 41   | 42    |
| Peer Low                            | 21   | 13    | 13   | 13   | 11    |
| Part-Time Faculty HC                | 2013 | 2014  | 2015 | 2016 | 2017  |
| Your School                         | 156  | 132   | 132  | 77   | 111   |
| Peer High                           | 280  | 271   | 253  | 188  | 193   |
| Peer Median                         | 68   | 73    | 75   | 72   | 63    |
| Peer Low                            | 4    | 5     | 5    | 5    | 3     |
| Part-Time Faculty FTE               | 2013 | 2014  | 2015 | 2016 | 2017  |
| Your School                         | 13.6 | 5.3   | 5.3  | 5.1  | 11.1  |
| Peer High                           | 120  | 101.7 | 91   | 71   | 68.8  |
| Peer Median                         | 21.2 | 21    | 21.4 | 17.3 | 17.6  |
| Peer Low                            | 1    | 0     | 3    | 3    | .8    |
| Faculty FTE                         | 2013 | 2014  | 2015 | 2016 | 2017  |
| Your School                         | 79.6 | 70.3  | 72.3 | 76.1 | 80.1  |
| Peer High                           | 201  | 184.7 | 172  | 150  | 154.8 |
| Peer Median                         | 55.6 | 60.5  | 62.7 | 57.5 | 60    |
| Peer Low                            | 26   | 25    | 31   | 30   | 25.8  |
| Ratio FTE Students to 1 FTE Faculty | 2013 | 2014  | 2015 | 2016 | 2017  |
| Your School                         | 15.6 | 12.7  | 11.3 | 11.1 | 11.3  |
| Peer High                           | 20.5 | 19.8  | 23.6 | 33.7 | 43.4  |
| Peer Median                         | 13.2 | 12.6  | 12.3 | 14.3 | 13.4  |
| Peer Low                            | 7.7  | 8     | 7.1  | 7.2  | 8.5   |
| Ratio HC Students to 1 HC Faculty   | 2013 | 2014  | 2015 | 2016 | 2017  |
| Your School                         | 7.1  | 8.2   | 8.1  | 10   | 8.7   |
| Peer High                           | 23.7 | 26.8  | 36.2 | 50.3 | 64.8  |
| Peer Median                         | 13   | 12.5  | 14.4 | 16.9 | 17.2  |
| Peer Low                            | 7.7  | 6.9   | 6.3  | 5.5  | 7.4   |