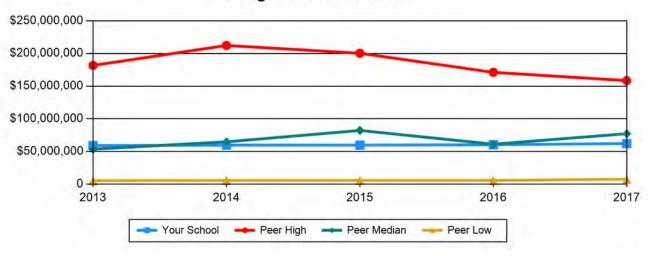

## Table 18 Long-Term Investment Data (\$)

| Long-Term Investments                 | 2013                    | 2014                    | 2015                    | 2016                    | 2017                    |
|---------------------------------------|-------------------------|-------------------------|-------------------------|-------------------------|-------------------------|
| Your School                           | \$59,146,625            | \$59,752,635            | \$59,785,522            | \$60,376,189            | \$62,144,835            |
| Peer High                             | \$181,731,301           | \$212,291,829           | \$200,327,359           | \$171,148,932           | \$158,500,400           |
| Peer Median                           | \$53,588,598            | \$64,832,948            | \$82,239,211            | \$61,155,408            | \$77,261,718            |
| Peer Low                              | \$5,354,721             | \$5,761,319             | \$5,786,434             | \$5,790,464             | \$7,582,456             |
|                                       |                         |                         |                         |                         |                         |
| Long-Term Investments per FTE Student | 2013                    | 2014                    | 2015                    | 2016                    | 2017                    |
|                                       | <b>2013</b><br>\$47,776 | <b>2014</b><br>\$66,673 | <b>2015</b><br>\$73,374 | <b>2016</b><br>\$71,612 | <b>2017</b><br>\$68,366 |
| per FTE Student                       |                         |                         |                         |                         |                         |
| per FTE Student<br>Your School        | \$47,776                | \$66,673                | \$73,374                | \$71,612                | \$68,366                |

## **Long-Term Investments**