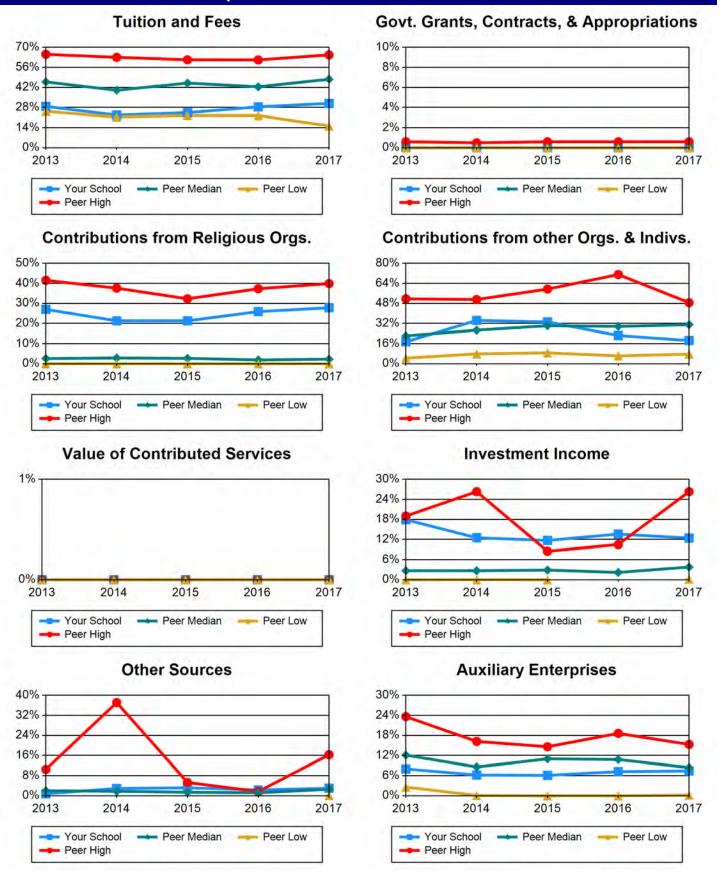

#### **Chart 14 Peer Salary and Benefits**

Table 15 Revenue Sources Expressed as a Percent of Total Revenue

| Tuition and Fees                          | 2013  | 2014  | 2015  | 2016  | 2017  |
|-------------------------------------------|-------|-------|-------|-------|-------|
| Your School                               | 28.7% | 22.7% | 24.4% | 28.4% | 30.8% |
| Peer High                                 | 65.1% | 63%   | 61.3% | 61.2% | 64.7% |
| Peer Median                               | 45.8% | 40%   | 45%   | 42.4% | 47.7% |
| Peer Low                                  | 25.3% | 21.4% | 22.5% | 22.4% | 15.2% |
| Govt. Grants, Contracts, & Appropriations | 2013  | 2014  | 2015  | 2016  | 2017  |
| Your School                               | 0.0%  | 0.0%  | 0.0%  | 0.0%  | 0.0%  |
| Peer High                                 | .6%   | .5%   | .6%   | .6%   | .6%   |
| Peer Median                               | 0.0%  | 0.0%  | 0.0%  | 0.0%  | 0.0%  |
| Peer Low                                  | 0.0%  | 0.0%  | 0.0%  | 0.0%  | 0.0%  |
| Contributions from Religious Orgs.        | 2013  | 2014  | 2015  | 2016  | 2017  |
| Your School                               | 27%   | 21.3% | 21.3% | 25.9% | 27.8% |
| Peer High                                 | 41.5% | 37.6% | 32.3% | 37.3% | 39.9% |
| Peer Median                               | 2.6%  | 2.9%  | 2.7%  | 1.9%  | 2.3%  |
| Peer Low                                  | 0.0%  | 0.0%  | 0.0%  | 0.0%  | 0.0%  |
| Contributions from other Orgs. & Indivs.  | 2013  | 2014  | 2015  | 2016  | 2017  |
| Your School                               | 17.5% | 34.4% | 33.2% | 22.5% | 18.5% |
| Peer High                                 | 51.6% | 51.1% | 59.4% | 71%   | 48.6% |
| Peer Median                               | 22.2% | 26.7% | 30.2% | 29.7% | 31%   |
| Peer Low                                  | 4.5%  | 7.9%  | 8.7%  | 6.3%  | 7.7%  |
| Value of Contributed Services             | 2013  | 2014  | 2015  | 2016  | 2017  |
| Your School                               | 0.0%  | 0.0%  | 0.0%  | 0.0%  | 0.0%  |
| Peer High                                 | 0.0%  | 0.0%  | 0.0%  | 0.0%  | 0.0%  |
| Peer Median                               | 0.0%  | 0.0%  | 0.0%  | 0.0%  | 0.0%  |
| Peer Low                                  | 0.0%  | 0.0%  | 0.0%  | 0.0%  | 0.0%  |
| Investment Income                         | 2013  | 2014  | 2015  | 2016  | 2017  |
| Your School                               | 17.9% | 12.5% | 11.7% | 13.6% | 12.4% |
| Peer High                                 | 19%   | 26.3% | 8.5%  | 10.5% | 26.3% |
| Peer Median                               | 2.7%  | 2.7%  | 2.9%  | 2.2%  | 3.8%  |
| Peer Low                                  | 0.0%  | 0.0%  | 0.0%  | -8.8% | .2%   |
| Other Sources                             | 2013  | 2014  | 2015  | 2016  | 2017  |
| Your School                               | .8%   | 2.9%  | 3.2%  | 2.3%  | 3%    |
| Peer High                                 | 10.5% | 37.1% | 5.3%  | 1.7%  | 16.3% |
| Peer Median                               | 2%    | 1.8%  | 1.4%  | 1.2%  | 2.6%  |
| Peer Low                                  | 3%    | -3.6% | 5%    | -8%   | .1%   |
| Auxiliary Enterprises                     | 2013  | 2014  | 2015  | 2016  | 2017  |
| Your School                               | 8%    | 6.2%  | 6.1%  | 7.2%  | 7.4%  |
| Peer High                                 | 23.6% | 16.2% | 14.6% | 18.6% | 15.3% |
| Peer Median                               | 12.1% | 8.6%  | 11%   | 10.8% | 8.4%  |
| Peer Low                                  | 2.6%  | .1%   | 0.0%  | 0.0%  | .2%   |

NOTE: Revenue data excludes gains and losses on investments.

#### Chart 15 Revenue Sources Expressed as a Percent of Total Revenue

| Instruction, Research, and Public Service | 2013  | 2014  | 2015  | 2016  | 2017  |
|-------------------------------------------|-------|-------|-------|-------|-------|
| Your School                               | 36.3% | 36.7% | 37%   | 35.5% | 38.2% |
| Peer High                                 | 40.9% | 44.2% | 41.6% | 41.4% | 42.5% |
| Peer Median                               | 28.9% | 29.9% | 29.4% | 29.5% | 28.1% |
| Peer Low                                  | 19.1% | 20.4% | 19.5% | 20.4% | 15.8% |
| Library and Academic Support              | 2013  | 2014  | 2015  | 2016  | 2017  |
| Your School                               | 5.6%  | 5.5%  | 5.2%  | 4.9%  | 5.2%  |
| Peer High                                 | 15.6% | 16.9% | 16.5% | 17.8% | 21.4% |
| Peer Median                               | 9.6%  | 9.6%  | 8.1%  | 7.5%  | 8.5%  |
| Peer Low                                  | 4.7%  | 4.6%  | 4.7%  | 5.2%  | 5.5%  |
| Student Services                          | 2013  | 2014  | 2015  | 2016  | 2017  |
| Your School                               | 1.2%  | 1.2%  | 1.1%  | 1.2%  | 1.2%  |
| Peer High                                 | 7.7%  | 9.3%  | 9.1%  | 9.4%  | 8.1%  |
| Peer Median                               | 4.7%  | 4.3%  | 4.2%  | 4.4%  | 4%    |
| Peer Low                                  | 1.3%  | 1.5%  | 1.5%  | 1.7%  | 1.8%  |
| Admissions                                | 2013  | 2014  | 2015  | 2016  | 2017  |
| Your School                               | .5%   | .5%   | .5%   | .5%   | .5%   |
| Peer High                                 | 6.9%  | 6.7%  | 6.1%  | 6.8%  | 7.6%  |
| Peer Median                               | 2%    | 1.8%  | 1.7%  | 1.9%  | 1.9%  |
| Peer Low                                  | 0.0%  | 0.0%  | 0.0%  | 0.0%  | 0.0%  |
| Institutional Support                     | 2013  | 2014  | 2015  | 2016  | 2017  |
| Your School                               | 10.8% | 11%   | 9.8%  | 10.5% | 10.9% |
| Peer High                                 | 43.3% | 47.6% | 45.9% | 44.7% | 45.6% |
| Peer Median                               | 21.2% | 20.9% | 22.8% | 22.4% | 20.3% |
| Peer Low                                  | 9.9%  | 10.6% | 12.6% | 10.7% | 12.3% |
| Operation and Maintenance of Plant        | 2013  | 2014  | 2015  | 2016  | 2017  |
| Your School                               | 16%   | 15.2% | 14.4% | 14.3% | 14.3% |
| Peer High                                 | 20.5% | 20.1% | 20.5% | 19.8% | 20.6% |
| Peer Median                               | 9.6%  | 10%   | 9.5%  | 9.1%  | 9.1%  |
| Peer Low                                  | 0.0%  | 0.0%  | 0.0%  | 0.0%  | 0.0%  |
| Scholarships and Fellowships              | 2013  | 2014  | 2015  | 2016  | 2017  |
| Your School                               | 8.5%  | 9.4%  | 10.9% | 10.9% | 11%   |
| Peer High                                 | 20.9% | 23.6% | 25.6% | 25.3% | 25.4% |
| Peer Median                               | 9.6%  | 9.4%  | 9.2%  | 8.7%  | 9.7%  |
| Peer Low                                  | 2.3%  | 2%    | 1.9%  | 1.8%  | 1.9%  |
| Auxiliary Enterprises                     | 2013  | 2014  | 2015  | 2016  | 2017  |
| Your School                               | 21.1% | 20.5% | 21.1% | 22.2% | 18.8% |
| Peer High                                 | 22.3% | 19%   | 20%   | 24.9% | 22.6% |
| Peer Median                               | 8%    | 8.1%  | 7%    | 6.3%  | 6.6%  |
| Peer Low                                  | .6%   | .1%   | 0.0%  | .1%   | 0.0%  |