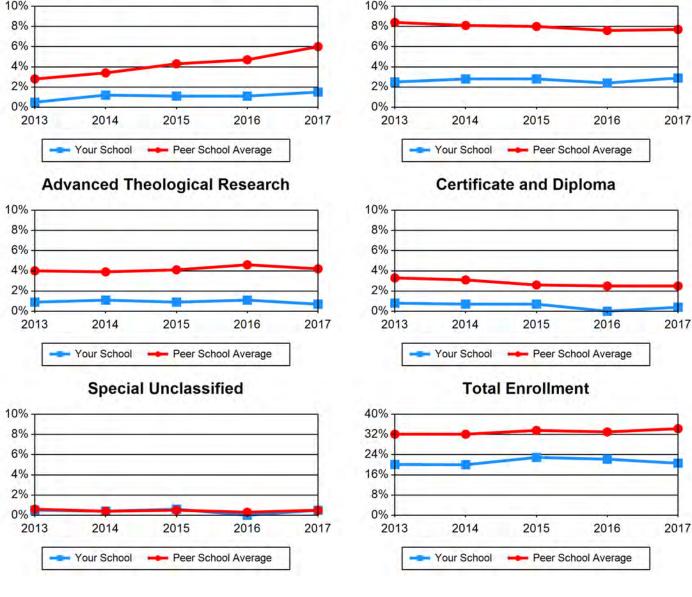

#### Chart 5 Admissions / Advanced Theological Research and Teaching

| <b>Table 6 Enrollment by Degree Category</b> |
|----------------------------------------------|
|----------------------------------------------|

| Basic Ministerial Leadership MDiv     | 2013  | 2014  | 2015  | 2016  | 2017  |
|---------------------------------------|-------|-------|-------|-------|-------|
| Your HC                               | 991   | 931   | 915   | 888   | 787   |
| Your FTE                              | 822   | 500   | 469   | 533   | 459   |
| Peer Average HC                       | 585   | 577   | 577   | 580   | 570   |
| Peer Average FTE                      | 331   | 335   | 337   | 369   | 361   |
| Basic Ministerial Leadership Non-MDiv | 2013  | 2014  | 2015  | 2016  | 2017  |
| Your HC                               | 185   | 212   | 226   | 241   | 281   |
| Your FTE                              | 157   | 107   | 74    | 100   | 155   |
| Peer Average HC                       | 279   | 284   | 287   | 300   | 275   |
| Peer Average FTE                      | 138   | 148   | 148   | 162   | 149   |
| General Theological Studies           | 2013  | 2014  | 2015  | 2016  | 2017  |
| Your HC                               | 50    | 89    | 83    | 84    | 113   |
| Your FTE                              | 35    | 45    | 13    | 25    | 43    |
| Peer Average HC                       | 187   | 208   | 250   | 257   | 309   |
| Peer Average FTE                      | 88    | 97    | 110   | 116   | 138   |
| Advanced Ministerial Leadership       | 2013  | 2014  | 2015  | 2016  | 2017  |
| Your HC                               | 155   | 168   | 190   | 163   | 180   |
| Your FTE                              | 73    | 77    | 95    | 82    | 93    |
| Peer Average HC                       | 272   | 274   | 280   | 283   | 289   |
| Peer Average FTE                      | 106   | 106   | 112   | 117   | 123   |
| Advanced Theological Research         | 2013  | 2014  | 2015  | 2016  | 2017  |
| Your HC                               | 98    | 107   | 98    | 104   | 113   |
| Your FTE                              | 98    | 106   | 97    | 104   | 112   |
| Peer Average HC                       | 182   | 184   | 195   | 214   | 207   |
| Peer Average FTE                      | 156   | 157   | 166   | 184   | 174   |
| Certificate and Diploma               | 2013  | 2014  | 2015  | 2016  | 2017  |
| Your HC                               | 58    | 58    | 63    | 0     | 57    |
| Your FTE                              | 29    | 46    | 51    | 0     | 33    |
| Peer Average HC                       | 110   | 101   | 87    | 86    | 87    |
| Peer Average FTE                      | 39    | 44    | 40    | 45    | 48    |
| Special Unclassified                  | 2013  | 2014  | 2015  | 2016  | 2017  |
| Your HC                               | 49    | 43    | 44    | 0     | 39    |
| Your FTE                              | 24    | 16    | 16    | 0     | 13    |
| Peer Average HC                       | 55    | 38    | 39    | 29    | 36    |
| Peer Average FTE                      | 13    | 12    | 13    | 10    | 10    |
| Total Enrollment                      | 2013  | 2014  | 2015  | 2016  | 2017  |
| Your HC                               | 1,586 | 1,608 | 1,619 | 1,480 | 1,570 |
| Your FTE                              | 1,238 | 896   | 815   | 843   | 909   |
| Peer Average HC                       | 1,670 | 1,667 | 1,715 | 1,749 | 1,774 |
| Peer Average FTE                      | 872   | 897   | 927   | 1,003 | 1,004 |

#### **Chart 6 Enrollment by Degree Category Basic Ministerial Leadership MDiv Basic Ministerial Leadership Non-MDiv** Your HC Peer Average HC Your HC Peer Average HC Your FTE Peer Average FTE Your FTE Peer Average FTE General Theological Studies Advanced Ministerial Leadership Your HC Peer Average HC Your HC Peer Average HC Your FTE Peer Average FTE Peer Average FTE Your FTE **Advanced Theological Research** Certificate and Diploma Your HC Peer Average HC Your HC Peer Average HC Your FTE Peer Average FTE Your FTE Peer Average FTE Special Unclassified **Total Enrollment**