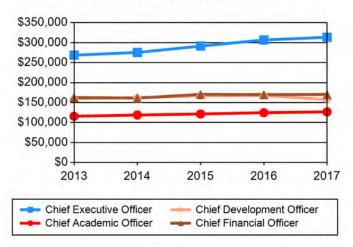

## **Table 13 Peer Group Total Compensation Over Time**

| Median Peer Total Compensation for Key Positions - Administration                                                                                                                                            |                                                                                                                                  |                                                                                                                                 |                                                                                                                             |                                                                                                           |                                                                                                    |  |  |  |  |
|--------------------------------------------------------------------------------------------------------------------------------------------------------------------------------------------------------------|----------------------------------------------------------------------------------------------------------------------------------|---------------------------------------------------------------------------------------------------------------------------------|-----------------------------------------------------------------------------------------------------------------------------|-----------------------------------------------------------------------------------------------------------|----------------------------------------------------------------------------------------------------|--|--|--|--|
|                                                                                                                                                                                                              | 2013                                                                                                                             | 2014                                                                                                                            | 2015                                                                                                                        | 2016                                                                                                      | 2017                                                                                               |  |  |  |  |
| Chief Executive Officer                                                                                                                                                                                      | \$250,746                                                                                                                        | \$254,101                                                                                                                       | \$276,984                                                                                                                   | \$293,963                                                                                                 | \$300,617                                                                                          |  |  |  |  |
| Chief Academic Officer                                                                                                                                                                                       | \$114,696                                                                                                                        | \$117,337                                                                                                                       | \$118,197                                                                                                                   | \$118,184                                                                                                 | \$118,690                                                                                          |  |  |  |  |
| Chief Development Officer                                                                                                                                                                                    | \$146,100                                                                                                                        | \$154,643                                                                                                                       | \$162,771                                                                                                                   | \$162,697                                                                                                 | \$154,979                                                                                          |  |  |  |  |
| Chief Financial Officer                                                                                                                                                                                      | \$155,495                                                                                                                        | \$152,525                                                                                                                       | \$160,972                                                                                                                   | \$174,257                                                                                                 | \$166,971                                                                                          |  |  |  |  |
| Dean of Students                                                                                                                                                                                             | \$86,480                                                                                                                         | \$85,798                                                                                                                        | \$93,722                                                                                                                    | \$97,675                                                                                                  | \$103,796                                                                                          |  |  |  |  |
| Head Librarian - Admin./Faculty                                                                                                                                                                              | \$91,273                                                                                                                         | \$92,878                                                                                                                        | \$101,979                                                                                                                   | \$106,228                                                                                                 | \$106,843                                                                                          |  |  |  |  |
| Admissions Officer                                                                                                                                                                                           | \$81,671                                                                                                                         | \$72,800                                                                                                                        | \$73,510                                                                                                                    | \$83,784                                                                                                  | \$84,444                                                                                           |  |  |  |  |
| Registrar                                                                                                                                                                                                    | \$69,339                                                                                                                         | \$62,990                                                                                                                        | \$66,049                                                                                                                    | \$63,055                                                                                                  | \$72,304                                                                                           |  |  |  |  |
| Median Peer Total Compensation for Key Positions - Faculty                                                                                                                                                   |                                                                                                                                  |                                                                                                                                 |                                                                                                                             |                                                                                                           |                                                                                                    |  |  |  |  |
|                                                                                                                                                                                                              | 2013                                                                                                                             | 2014                                                                                                                            | 2015                                                                                                                        | 2016                                                                                                      | 2017                                                                                               |  |  |  |  |
| Professor                                                                                                                                                                                                    | \$94,141                                                                                                                         | \$94,169                                                                                                                        | \$96,706                                                                                                                    | \$97,598                                                                                                  | \$99,184                                                                                           |  |  |  |  |
| Associate Professor                                                                                                                                                                                          | \$84,557                                                                                                                         | \$85,798                                                                                                                        | \$87,512                                                                                                                    | \$90,261                                                                                                  | \$90,813                                                                                           |  |  |  |  |
| Assistant Professor                                                                                                                                                                                          | \$80,348                                                                                                                         | \$76,691                                                                                                                        | \$78,809                                                                                                                    | \$82,383                                                                                                  | \$81,934                                                                                           |  |  |  |  |
| Average Peer Total Compensation for Key Positions - Administration                                                                                                                                           |                                                                                                                                  |                                                                                                                                 |                                                                                                                             |                                                                                                           |                                                                                                    |  |  |  |  |
| Average Peer Total Compensation                                                                                                                                                                              | tion for Key                                                                                                                     | Positions -                                                                                                                     | Administra                                                                                                                  | tion                                                                                                      |                                                                                                    |  |  |  |  |
| Average Peer Total Compensat                                                                                                                                                                                 | tion for Key<br>2013                                                                                                             | Positions - 2014                                                                                                                | Administra<br>2015                                                                                                          | tion<br>2016                                                                                              | 2017                                                                                               |  |  |  |  |
| Average Peer Total Compensation  Chief Executive Officer                                                                                                                                                     | -                                                                                                                                |                                                                                                                                 |                                                                                                                             |                                                                                                           | <b>2017</b> \$313,666                                                                              |  |  |  |  |
|                                                                                                                                                                                                              | 2013                                                                                                                             | 2014                                                                                                                            | 2015                                                                                                                        | 2016                                                                                                      |                                                                                                    |  |  |  |  |
| Chief Executive Officer                                                                                                                                                                                      | <b>2013</b> \$268,906 \$115,813 \$159,834                                                                                        | <b>2014</b><br>\$275,548                                                                                                        | <b>2015</b> \$291,526                                                                                                       | <b>2016</b><br>\$306,802                                                                                  | \$313,666                                                                                          |  |  |  |  |
| Chief Executive Officer Chief Academic Officer                                                                                                                                                               | <b>2013</b> \$268,906 \$115,813 \$159,834 \$162,897                                                                              | <b>2014</b><br>\$275,548<br>\$118,874                                                                                           | <b>2015</b> \$291,526 \$121,428                                                                                             | <b>2016</b><br>\$306,802<br>\$124,871<br>\$167,667<br>\$170,057                                           | \$313,666<br>\$126,754                                                                             |  |  |  |  |
| Chief Executive Officer Chief Academic Officer Chief Development Officer Chief Financial Officer Dean of Students                                                                                            | <b>2013</b> \$268,906 \$115,813 \$159,834 \$162,897 \$91,354                                                                     | <b>2014</b><br>\$275,548<br>\$118,874<br>\$162,470<br>\$161,230<br>\$83,082                                                     | <b>2015</b><br>\$291,526<br>\$121,428<br>\$166,878<br>\$170,711<br>\$94,748                                                 | <b>2016</b><br>\$306,802<br>\$124,871<br>\$167,667<br>\$170,057<br>\$99,338                               | \$313,666<br>\$126,754<br>\$157,651<br>\$170,557<br>\$104,722                                      |  |  |  |  |
| Chief Executive Officer Chief Academic Officer Chief Development Officer Chief Financial Officer                                                                                                             | 2013<br>\$268,906<br>\$115,813<br>\$159,834<br>\$162,897<br>\$91,354<br>\$93,480                                                 | 2014<br>\$275,548<br>\$118,874<br>\$162,470<br>\$161,230<br>\$83,082<br>\$94,026                                                | 2015<br>\$291,526<br>\$121,428<br>\$166,878<br>\$170,711<br>\$94,748<br>\$98,086                                            | 2016<br>\$306,802<br>\$124,871<br>\$167,667<br>\$170,057<br>\$99,338<br>\$103,242                         | \$313,666<br>\$126,754<br>\$157,651<br>\$170,557<br>\$104,722<br>\$102,447                         |  |  |  |  |
| Chief Executive Officer Chief Academic Officer Chief Development Officer Chief Financial Officer Dean of Students                                                                                            | 2013<br>\$268,906<br>\$115,813<br>\$159,834<br>\$162,897<br>\$91,354<br>\$93,480<br>\$84,514                                     | 2014<br>\$275,548<br>\$118,874<br>\$162,470<br>\$161,230<br>\$83,082<br>\$94,026<br>\$71,800                                    | 2015<br>\$291,526<br>\$121,428<br>\$166,878<br>\$170,711<br>\$94,748<br>\$98,086<br>\$81,179                                | 2016<br>\$306,802<br>\$124,871<br>\$167,667<br>\$170,057<br>\$99,338<br>\$103,242<br>\$84,103             | \$313,666<br>\$126,754<br>\$157,651<br>\$170,557<br>\$104,722<br>\$102,447<br>\$87,635             |  |  |  |  |
| Chief Executive Officer Chief Academic Officer Chief Development Officer Chief Financial Officer Dean of Students Head Librarian - Admin./Faculty                                                            | 2013<br>\$268,906<br>\$115,813<br>\$159,834<br>\$162,897<br>\$91,354<br>\$93,480                                                 | 2014<br>\$275,548<br>\$118,874<br>\$162,470<br>\$161,230<br>\$83,082<br>\$94,026                                                | 2015<br>\$291,526<br>\$121,428<br>\$166,878<br>\$170,711<br>\$94,748<br>\$98,086                                            | 2016<br>\$306,802<br>\$124,871<br>\$167,667<br>\$170,057<br>\$99,338<br>\$103,242                         | \$313,666<br>\$126,754<br>\$157,651<br>\$170,557<br>\$104,722<br>\$102,447                         |  |  |  |  |
| Chief Executive Officer Chief Academic Officer Chief Development Officer Chief Financial Officer Dean of Students Head Librarian - Admin./Faculty Admissions Officer                                         | 2013<br>\$268,906<br>\$115,813<br>\$159,834<br>\$162,897<br>\$91,354<br>\$93,480<br>\$84,514<br>\$73,663                         | 2014<br>\$275,548<br>\$118,874<br>\$162,470<br>\$161,230<br>\$83,082<br>\$94,026<br>\$71,800<br>\$67,890                        | 2015<br>\$291,526<br>\$121,428<br>\$166,878<br>\$170,711<br>\$94,748<br>\$98,086<br>\$81,179<br>\$70,686                    | 2016<br>\$306,802<br>\$124,871<br>\$167,667<br>\$170,057<br>\$99,338<br>\$103,242<br>\$84,103             | \$313,666<br>\$126,754<br>\$157,651<br>\$170,557<br>\$104,722<br>\$102,447<br>\$87,635             |  |  |  |  |
| Chief Executive Officer Chief Academic Officer Chief Development Officer Chief Financial Officer Dean of Students Head Librarian - Admin./Faculty Admissions Officer Registrar                               | 2013<br>\$268,906<br>\$115,813<br>\$159,834<br>\$162,897<br>\$91,354<br>\$93,480<br>\$84,514<br>\$73,663                         | 2014<br>\$275,548<br>\$118,874<br>\$162,470<br>\$161,230<br>\$83,082<br>\$94,026<br>\$71,800<br>\$67,890                        | 2015<br>\$291,526<br>\$121,428<br>\$166,878<br>\$170,711<br>\$94,748<br>\$98,086<br>\$81,179<br>\$70,686                    | 2016<br>\$306,802<br>\$124,871<br>\$167,667<br>\$170,057<br>\$99,338<br>\$103,242<br>\$84,103             | \$313,666<br>\$126,754<br>\$157,651<br>\$170,557<br>\$104,722<br>\$102,447<br>\$87,635             |  |  |  |  |
| Chief Executive Officer Chief Academic Officer Chief Development Officer Chief Financial Officer Dean of Students Head Librarian - Admin./Faculty Admissions Officer Registrar                               | 2013<br>\$268,906<br>\$115,813<br>\$159,834<br>\$162,897<br>\$91,354<br>\$93,480<br>\$84,514<br>\$73,663                         | 2014<br>\$275,548<br>\$118,874<br>\$162,470<br>\$161,230<br>\$83,082<br>\$94,026<br>\$71,800<br>\$67,890<br>Positions -         | 2015<br>\$291,526<br>\$121,428<br>\$166,878<br>\$170,711<br>\$94,748<br>\$98,086<br>\$81,179<br>\$70,686                    | 2016<br>\$306,802<br>\$124,871<br>\$167,667<br>\$170,057<br>\$99,338<br>\$103,242<br>\$84,103<br>\$70,031 | \$313,666<br>\$126,754<br>\$157,651<br>\$170,557<br>\$104,722<br>\$102,447<br>\$87,635<br>\$73,959 |  |  |  |  |
| Chief Executive Officer Chief Academic Officer Chief Development Officer Chief Financial Officer Dean of Students Head Librarian - Admin./Faculty Admissions Officer Registrar  Average Peer Total Compensar | 2013<br>\$268,906<br>\$115,813<br>\$159,834<br>\$162,897<br>\$91,354<br>\$93,480<br>\$84,514<br>\$73,663<br>tion for Key<br>2013 | 2014<br>\$275,548<br>\$118,874<br>\$162,470<br>\$161,230<br>\$83,082<br>\$94,026<br>\$71,800<br>\$67,890<br>Positions -<br>2014 | 2015<br>\$291,526<br>\$121,428<br>\$166,878<br>\$170,711<br>\$94,748<br>\$98,086<br>\$81,179<br>\$70,686<br>Faculty<br>2015 | 2016<br>\$306,802<br>\$124,871<br>\$167,667<br>\$170,057<br>\$99,338<br>\$103,242<br>\$84,103<br>\$70,031 | \$313,666<br>\$126,754<br>\$157,651<br>\$170,557<br>\$104,722<br>\$102,447<br>\$87,635<br>\$73,959 |  |  |  |  |

#### **Chart 13 Peer Group Total Compensation Over Time**

#### Median Peer Total Compensation for Key Positions - Administration

#### Average Peer Total Compensation for Key Positions - Administration