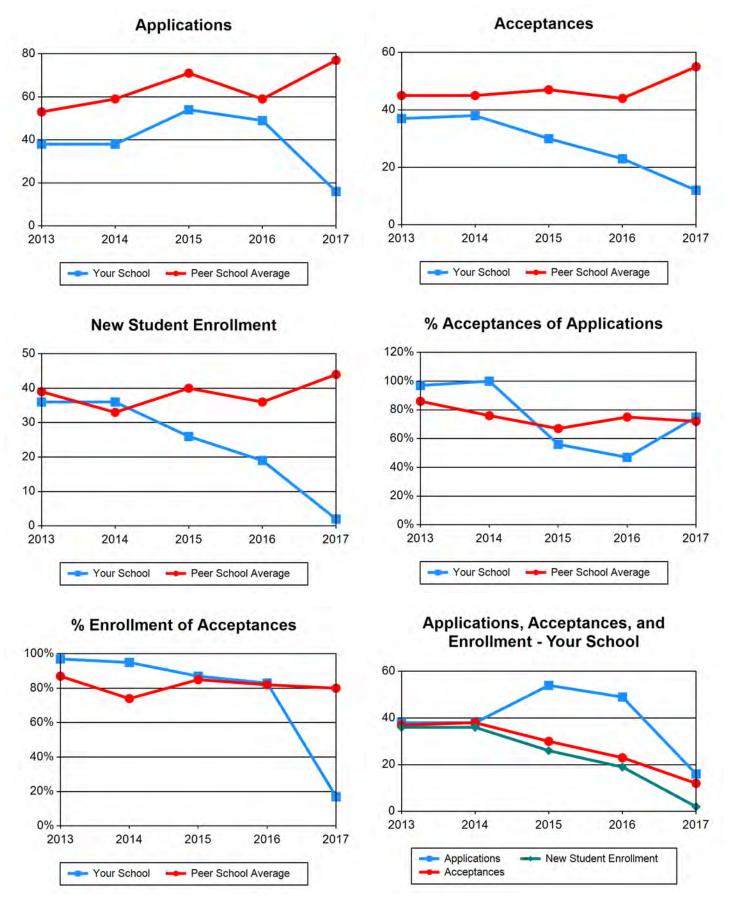

| Table 1 Admissions / Basic Ministerial Lead             | dership (MD | iv)  |      |      |      |  |
|---------------------------------------------------------|-------------|------|------|------|------|--|
| Applications                                            | 2013        | 2014 | 2015 | 2016 | 2017 |  |
| Your School                                             | 337         | 325  | 270  | 250  | 157  |  |
| Peer School Average                                     | 238         | 224  | 238  | 244  | 216  |  |
| Acceptances                                             | 2013        | 2014 | 2015 | 2016 | 2017 |  |
| Your School                                             | 237         | 236  | 208  | 192  | 155  |  |
| Peer School Average                                     | 191         | 181  | 182  | 190  | 187  |  |
| New Student Enrollment                                  | 2013        | 2014 | 2015 | 2016 | 2017 |  |
| Your School                                             | 203         | 201  | 129  | 166  | 137  |  |
| Peer School Average                                     | 127         | 128  | 127  | 134  | 127  |  |
| % Acceptances of Applications                           | 2013        | 2014 | 2015 | 2016 | 2017 |  |
| Your School                                             | 70%         | 73%  | 77%  | 77%  | 99%  |  |
| Peer School Average                                     | 80%         | 81%  | 77%  | 78%  | 86%  |  |
| % Enrollment of Acceptances                             | 2013        | 2014 | 2015 | 2016 | 2017 |  |
| Your School                                             | 86%         | 85%  | 62%  | 87%  | 88%  |  |
| Peer School Average                                     | 67%         | 71%  | 70%  | 71%  | 68%  |  |
| Applications, Acceptances, and Enrollment - Your School | 2013        | 2014 | 2015 | 2016 | 2017 |  |
| Applications                                            | 337         | 325  | 270  | 250  | 157  |  |
| Acceptances                                             | 237         | 236  | 208  | 192  | 155  |  |
| New Student Enrollment                                  | 203         | 201  | 129  | 166  | 137  |  |
|                                                         |             |      |      |      |      |  |

#### **Chart 1 Admissions / Basic Ministerial Leadership (MDiv)**

| Table 2 Admissions / Basic Ministerial Lead             | dership (No | n-MDiv) |      |      |      |
|---------------------------------------------------------|-------------|---------|------|------|------|
| Applications                                            | 2013        | 2014    | 2015 | 2016 | 2017 |
| Your School                                             | 43          | 43      | 53   | 68   | 61   |
| Peer School Average                                     | 139         | 134     | 145  | 156  | 131  |
| Acceptances                                             | 2013        | 2014    | 2015 | 2016 | 2017 |
| Your School                                             | 27          | 23      | 42   | 46   | 61   |
| Peer School Average                                     | 111         | 107     | 117  | 125  | 113  |
| New Student Enrollment                                  | 2013        | 2014    | 2015 | 2016 | 2017 |
| Your School                                             | 23          | 18      | 36   | 40   | 56   |
| Peer School Average                                     | 80          | 74      | 81   | 87   | 76   |
| % Acceptances of Applications                           | 2013        | 2014    | 2015 | 2016 | 2017 |
| Your School                                             | 63%         | 54%     | 79%  | 68%  | 100% |
| Peer School Average                                     | 79%         | 80%     | 80%  | 80%  | 87%  |
| % Enrollment of Acceptances                             | 2013        | 2014    | 2015 | 2016 | 2017 |
| Your School                                             | 85%         | 78%     | 86%  | 87%  | 92%  |
| Peer School Average                                     | 72%         | 69%     | 70%  | 69%  | 67%  |
| Applications, Acceptances, and Enrollment - Your School | 2013        | 2014    | 2015 | 2016 | 2017 |
| Applications                                            | 43          | 43      | 53   | 68   | 61   |
| Acceptances                                             | 27          | 23      | 42   | 46   | 61   |
| New Student Enrollment                                  | 23          | 18      | 36   | 40   | 56   |