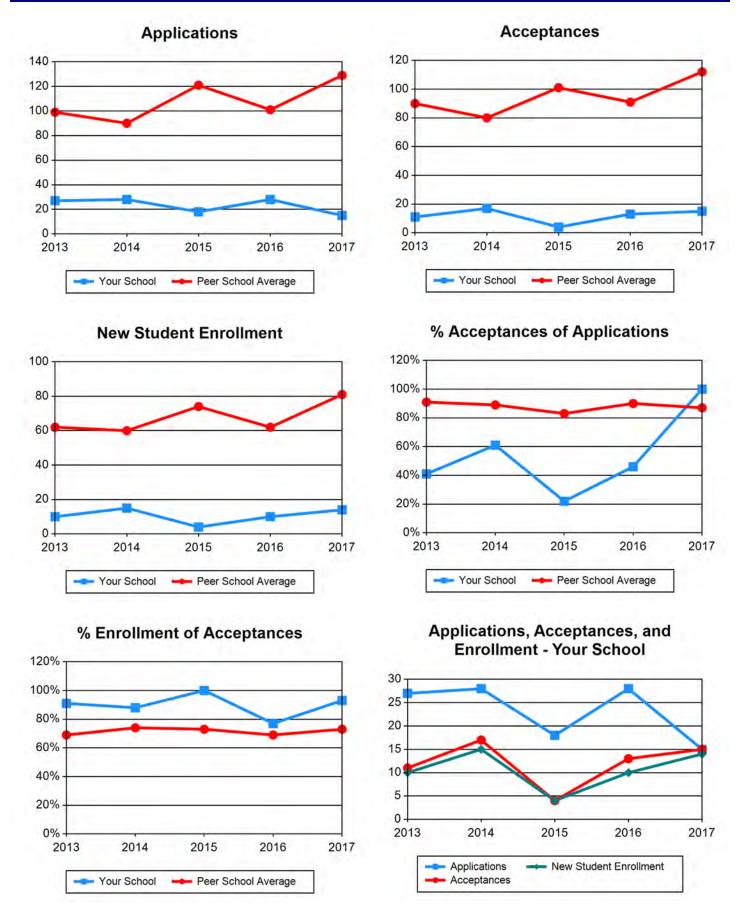

#### Chart 2 Admissions / Basic Ministerial Leadership (Non-MDiv)

| Table 3 Admissions / General Theological S              | Studies |      |      |      |      |
|---------------------------------------------------------|---------|------|------|------|------|
| Applications                                            | 2013    | 2014 | 2015 | 2016 | 2017 |
| Your School                                             | 27      | 28   | 18   | 28   | 15   |
| Peer School Average                                     | 99      | 90   | 121  | 101  | 129  |
| Acceptances                                             | 2013    | 2014 | 2015 | 2016 | 2017 |
| Your School                                             | 11      | 17   | 4    | 13   | 15   |
| Peer School Average                                     | 90      | 80   | 101  | 91   | 112  |
| New Student Enrollment                                  | 2013    | 2014 | 2015 | 2016 | 2017 |
| Your School                                             | 10      | 15   | 4    | 10   | 14   |
| Peer School Average                                     | 62      | 60   | 74   | 62   | 81   |
| % Acceptances of Applications                           | 2013    | 2014 | 2015 | 2016 | 2017 |
| Your School                                             | 41%     | 61%  | 22%  | 46%  | 100% |
| Peer School Average                                     | 91%     | 89%  | 83%  | 90%  | 87%  |
| % Enrollment of Acceptances                             | 2013    | 2014 | 2015 | 2016 | 2017 |
| Your School                                             | 91%     | 88%  | 100% | 77%  | 93%  |
| Peer School Average                                     | 69%     | 74%  | 73%  | 69%  | 73%  |
| Applications, Acceptances, and Enrollment - Your School | 2013    | 2014 | 2015 | 2016 | 2017 |
| Applications                                            | 27      | 28   | 18   | 28   | 15   |
| Acceptances                                             | 11      | 17   | 4    | 13   | 15   |
| New Student Enrollment                                  | 10      | 15   | 4    | 10   | 14   |

### **Chart 3 Admissions / General Theological Studies**

| Table 4 Admissions / Advanced Ministerial               | Leadership |      |      |      |      |
|---------------------------------------------------------|------------|------|------|------|------|
| Applications                                            | 2013       | 2014 | 2015 | 2016 | 2017 |
| Your School                                             | 38         | 38   | 54   | 49   | 16   |
| Peer School Average                                     | 53         | 59   | 71   | 59   | 77   |
| Acceptances                                             | 2013       | 2014 | 2015 | 2016 | 2017 |
| Your School                                             | 37         | 38   | 30   | 23   | 12   |
| Peer School Average                                     | 45         | 45   | 47   | 44   | 55   |
| New Student Enrollment                                  | 2013       | 2014 | 2015 | 2016 | 2017 |
| Your School                                             | 36         | 36   | 26   | 19   | 2    |
| Peer School Average                                     | 39         | 33   | 40   | 36   | 44   |
| % Acceptances of Applications                           | 2013       | 2014 | 2015 | 2016 | 2017 |
| Your School                                             | 97%        | 100% | 56%  | 47%  | 75%  |
| Peer School Average                                     | 86%        | 76%  | 67%  | 75%  | 72%  |
| % Enrollment of Acceptances                             | 2013       | 2014 | 2015 | 2016 | 2017 |
| Your School                                             | 97%        | 95%  | 87%  | 83%  | 17%  |
| Peer School Average                                     | 87%        | 74%  | 85%  | 82%  | 80%  |
| Applications, Acceptances, and Enrollment - Your School | 2013       | 2014 | 2015 | 2016 | 2017 |
| Applications                                            | 38         | 38   | 54   | 49   | 16   |
| Acceptances                                             | 37         | 38   | 30   | 23   | 12   |
| New Student Enrollment                                  | 36         | 36   | 26   | 19   | 2    |