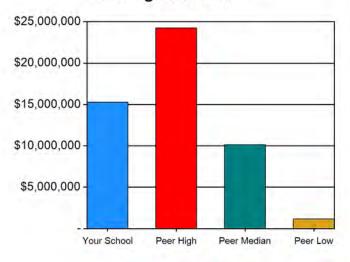

# **Table 19 Gifts for Current Operations - Unrestricted**

| Individuals             | 2013         | 2014            | 2015         | 2016             | 2017         |
|-------------------------|--------------|-----------------|--------------|------------------|--------------|
| Your School             | \$2,302,466  | \$2,217,786     | \$2,100,012  | \$1,879,410      | \$1,873,895  |
| Peer High               | \$7,281,271  | \$9,055,603     |              | \$9,502,991      | \$1,873,895  |
| Peer Median             | \$1,347,209  | \$1,170,005     | \$1,099,587  | \$1,198,375      | \$1,451,271  |
| Peer Low                | \$1,347,209  | \$429,939       | \$212,668    | \$235,938        | \$1,451,271  |
| reel Low                | \$176,455    | <b>Φ429,939</b> | φ212,000     | <b>Φ</b> 230,936 | ΦΟ           |
| Foundations             | 2013         | 2014            | 2015         | 2016             | 2017         |
| Your School             | \$129,096    | \$125,687       | \$882,698    | \$459,263        | \$492,287    |
| Peer High               | \$688,460    | \$1,282,652     | \$4,036,501  | \$1,866,619      | \$2,426,275  |
| Peer Median             | \$208,766    | \$221,878       | \$286,833    | \$228,201        | \$200,564    |
| Peer Low                | \$7,968      | \$4,532         | \$16,825     | \$7,875          | \$0          |
| Corporations            | 2013         | 2014            | 2015         | 2016             | 2017         |
| Your School             | \$44,650     | \$35,305        | \$26,700     | \$67,792         | \$54,504     |
| Peer High               | \$1,549,821  | \$925,860       | \$438,321    | \$1,389,040      | \$248,205    |
| Peer Median             | \$109,954    | \$104,458       | \$72,792     | \$84,795         | \$87,381     |
| Peer Low                | \$11,621     | \$24,755        | \$17,018     | \$2,000          | \$0          |
|                         | ¥ : 1,5 — :  | <b>4</b> ,      | <b>4</b> ,   | <del>+-,</del>   | **           |
| Religious Organizations | 2013         | 2014            | 2015         | 2016             | 2017         |
| Your School             | \$7,344,942  | \$7,240,597     | \$7,260,975  | \$7,633,199      | \$7,567,071  |
| Peer High               | \$9,219,175  | \$9,051,066     | \$9,463,840  | \$9,749,745      | \$10,138,393 |
| Peer Median             | \$138,527    | \$240,527       | \$137,818    | \$194,907        | \$149,019    |
| Peer Low                | \$0          | \$19,925        | \$0          | \$13,933         | \$0          |
| Fundraising Consortia   | 2013         | 2014            | 2015         | 2016             | 2017         |
| Your School             | \$0          | \$0             | \$0          | \$0              | \$0          |
| Peer High               | \$1,677,649  | \$1,307,598     | \$1,275,418  | \$1,260,423      | \$1,339,198  |
| Peer Median             | \$0          | \$0             | \$0          | \$0              | \$0          |
| Peer Low                | \$0          | \$0             | \$0          | \$0              | \$0          |
| 041 0                   | 2042         | 0044            | 2045         | 0040             | 0047         |
| Other Organizations     | 2013         | 2014            | 2015         | 2016             | 2017         |
| Your School             | \$203,004    | \$938,771       | \$222,625    | \$452,535        | \$406,648    |
| Peer High               | \$1,808,917  | \$100,560       | \$20,149     | \$34,916         | \$414,311    |
| Peer Median             | \$6,920      | \$0             | \$1,275      | \$0              | \$600        |
| Peer Low                | \$0          | \$0             | \$0          | \$0              | \$0          |
| Total Unrestricted      | 2013         | 2014            | 2015         | 2016             | 2017         |
| Your School             | \$10,024,158 | \$10,558,146    | \$10,493,010 | \$10,492,199     | \$10,394,405 |
| Peer High               | \$10,732,615 | \$11,752,034    | \$13,467,970 | \$11,571,022     | \$11,774,514 |
| Peer Median             | \$2,186,791  | \$2,421,369     | \$4,156,312  | \$3,340,097      | \$3,162,380  |
| Peer Low                | \$266,748    | \$773,031       | \$352,594    | \$440,159        | \$0          |