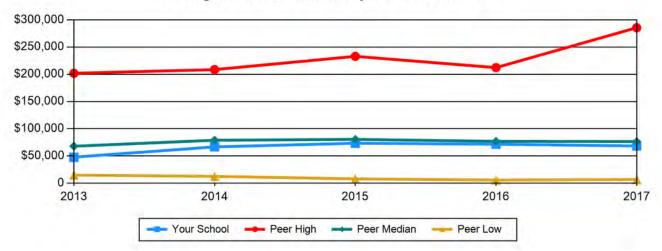

## Table 18 Long-Term Investment Data (\$)

| Long-Term Investments                 | 2013                    | 2014                    | 2015                    | 2016                    | 2017                    |
|---------------------------------------|-------------------------|-------------------------|-------------------------|-------------------------|-------------------------|
| Your School                           | \$59,146,625            | \$59,752,635            | \$59,785,522            | \$60,376,189            | \$62,144,835            |
| Peer High                             | \$181,731,301           | \$212,291,829           | \$200,327,359           | \$171,148,932           | \$158,500,400           |
| Peer Median                           | \$53,588,598            | \$64,832,948            | \$82,239,211            | \$61,155,408            | \$77,261,718            |
| Peer Low                              | \$5,354,721             | \$5,761,319             | \$5,786,434             | \$5,790,464             | \$7,582,456             |
|                                       |                         |                         |                         |                         |                         |
| Long-Term Investments per FTE Student | 2013                    | 2014                    | 2015                    | 2016                    | 2017                    |
|                                       | <b>2013</b><br>\$47,776 | <b>2014</b><br>\$66,673 | <b>2015</b><br>\$73,374 | <b>2016</b><br>\$71,612 | <b>2017</b><br>\$68,366 |
| per FTE Student                       |                         |                         |                         |                         |                         |
| per FTE Student<br>Your School        | \$47,776                | \$66,673                | \$73,374                | \$71,612                | \$68,366                |

## Long-Term Investments per FTE Student