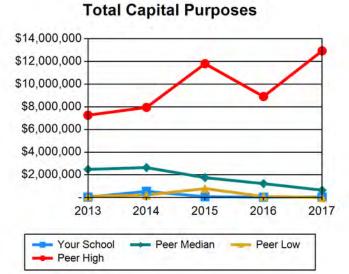

579<br>\$10,173,331<br>\$1,195,096<br><b>Average</b><br>\$16,892             |
| Your School Peer High Peer Median Peer Low  Gift Support per FTE Student Your School | \$12,097,142<br>\$20,298,872<br>\$6,562,859<br>\$456,728<br><b>2013</b><br>\$9,772 | \$18,924,909<br>\$24,027,684<br>\$10,148,423<br>\$1,483,315<br><b>2014</b><br>\$21,117<br>\$46,051 | \$18,561,505<br>\$26,529,700<br>\$7,539,750<br>\$2,620,143<br><b>2015</b><br>\$22,780<br>\$46,027 | \$14,265,856<br>\$24,983,501<br>\$11,856,396<br>\$1,415,292<br><b>2016</b><br>\$16,921<br>\$40,609 | \$12,607,198<br>\$25,568,136<br>\$14,759,225<br>\$0<br><b>2017</b><br>\$13,869<br>\$59,475 | \$15,291,322<br>\$24,281,579<br>\$10,173,331<br>\$1,195,096<br><b>Average</b><br>\$16,892<br>\$46,608 |

## **Chart 22A Summary of All Gift Income**









## **Chart 22B Summary of All Gift Income**

#### **Average Total Current Operations**



## **Average Total Capital Purposes**



# **Average Gift Total**



## Average Gift Support per FTE Student



( This page intentionally left blank.)

## Table 23 Selected Details about Gift Reporting I

| Alumni/ae - Percentage Giving                                                                                                                                                | 2013                                                                                   | 2014                                                                                     | 2015                                                                                         | 2016