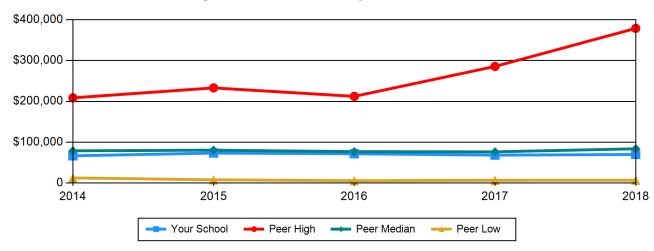

## **Table 18 Long-Term Investment Data (\$)**

| Long-Term Investments                 | 2014                    | 2015                    | 2016                    | 2017                 | 2018                    |
|---------------------------------------|-------------------------|-------------------------|-------------------------|----------------------|-------------------------|
| Your School                           | \$59,752,635            | \$59,785,522            | \$60,376,189            | \$62,144,835         | \$61,067,304            |
| Peer High                             | \$212,291,829           | \$200,327,359           | \$171,148,932           | \$158,500,400        | \$160,458,067           |
| Peer Median                           | \$64,832,948            | \$82,239,211            | \$61,155,408            | \$77,261,718         | \$83,588,976            |
| Peer Low                              | \$5,761,319             | \$5,786,434             | \$5,790,464             | \$7,582,456          | \$8,440,461             |
|                                       |                         |                         |                         |                      |                         |
| Long-Term Investments per FTE Student | 2014                    | 2015                    | 2016                    | 2017                 | 2018                    |
|                                       | <b>2014</b><br>\$66,673 | <b>2015</b><br>\$73,374 | <b>2016</b><br>\$71,612 | <b>2017</b> \$68,366 | <b>2018</b><br>\$69,919 |
| per FTE Student                       |                         |                         |                         |                      |                         |
| per FTE Student<br>Your School        | \$66,673                | \$73,374                | \$71,612                | \$68,366             | \$69,919                |

# **Long-Term Investments per FTE Student**