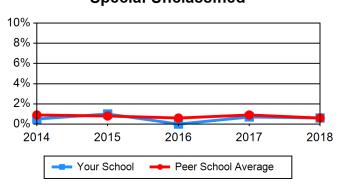

2018</b><br>1.4%<br>1.4% |
| Special Unclassified Your School Peer School Average                        | <b>2014</b><br>.5%<br>.9%     | <b>2015</b><br>1%<br>.8%      | <b>2016</b> 0.0% .6%          | <b>2017</b><br>.7%<br>.9%   | <b>2018</b><br>.6%<br>.6%   |
| Total Enrollment Your School Peer School Average                            | <b>2014</b><br>22.1%<br>23.4% | <b>2015</b><br>21.4%<br>23.6% | <b>2016</b><br>19.6%<br>23.6% | <b>2017</b> 21.7% 23.8%     | <b>2018</b> 23.3% 24.1%     |

#### **Chart 8 Women as a Percent of Total Enrollment**





#### **Basic Ministerial Leadership Non-MDiv**



#### **General Theological Studies**



#### Advanced Ministerial Leadership



#### **Advanced Theological Research**



#### **Certificate and Diploma**



#### **Special Unclassified**



#### **Total Enrollment**



| e 9 Racial / Ethnic Enrollment       |       |       |       |       |       |
|--------------------------------------|-------|-------|-------|-------|-------|
| asic Ministerial Leadership MDiv     | 2014  | 2015  | 2016  | 2017  | 2018  |
| our School                           | 21.5% | 25.5% | 24.5% | 22.5% | 27%   |
| eer School Average                   | 23.4% | 25.8% | 25.3% | 26.3% | 28%   |
| asic Ministerial Leadership Non-MDiv | 2014  | 2015  | 2016  | 2017  | 2018  |
| our School                           | 9.9%  | 17.3% | 17.4% | 18.1% | 21%   |
| eer School Average                   | 29.2% | 32.6% | 29.9% | 32.3% | 33%   |
| eneral Theological Studies           | 2014  | 2015  | 2016  | 2017  | 2018  |
| our School                           |