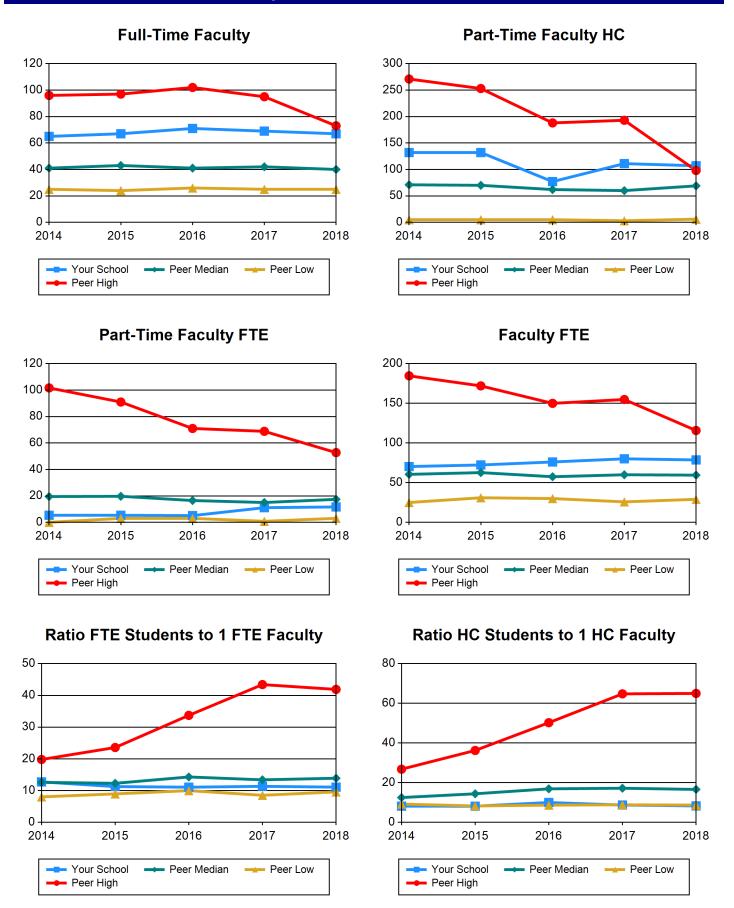

#### **Total Enrollment**

| Table 12 Full | I- and Part-    | Time Fac                | ultv |
|---------------|-----------------|-------------------------|------|
| Table 12 I ul | i- aiiu i ait-, | IIIII <del>C</del> I ac | шиу  |

| Full-Time Faculty                   | 2014  | 2015 | 2016 | 2017  | 2018  |
|-------------------------------------|-------|------|------|-------|-------|
| Your School                         | 65    | 67   | 71   | 69    | 67    |
| Peer High                           | 96    | 97   | 102  | 95    | 73    |
| Peer Median                         | 41    | 43   | 41   | 42    | 40    |
| Peer Low                            | 25    | 24   | 26   | 25    | 25    |
| Part-Time Faculty HC                | 2014  | 2015 | 2016 | 2017  | 2018  |
| Your School                         | 132   | 132  | 77   | 111   | 107   |
| Peer High                           | 271   | 253  | 188  | 193   | 98    |
| Peer Median                         | 71    | 70   | 62   | 60    | 69    |
| Peer Low                            | 5     | 5    | 5    | 3     | 6     |
| Part-Time Faculty FTE               | 2014  | 2015 | 2016 | 2017  | 2018  |
| Your School                         | 5.3   | 5.3  | 5.1  | 11.1  | 11.7  |
| Peer High                           | 101.7 | 91   | 71   | 68.8  | 52.8  |
| Peer Median                         | 19.5  | 19.7 | 16.5 | 15    | 17.4  |
| Peer Low                            | 0     | 3    | 3    | .8    | 3     |
| Faculty FTE                         | 2014  | 2015 | 2016 | 2017  | 2018  |
| Your School                         | 70.3  | 72.3 | 76.1 | 80.1  | 78.7  |
| Peer High                           | 184.7 | 172  | 150  | 154.8 | 115.8 |
| Peer Median                         | 60.5  | 62.7 | 57.5 | 60    | 59.5  |
| Peer Low                            | 25    | 31   | 30   | 25.8  | 29    |
| Ratio FTE Students to 1 FTE Faculty | 2014  | 2015 | 2016 | 2017  | 2018  |
| Your School                         | 12.7  | 11.3 | 11.1 | 11.3  | 11.1  |
| Peer High                           | 19.8  | 23.6 | 33.7 | 43.4  | 41.9  |
| Peer Median                         | 12.6  | 12.3 | 14.3 | 13.4  | 13.9  |
| Peer Low                            | 8     | 9    | 10   | 8.5   | 9.6   |
| Ratio HC Students to 1 HC Faculty   | 2014  | 2015 | 2016 | 2017  | 2018  |
| Your School                         | 8.2   | 8.1  | 10   | 8.7   | 8.3   |
| Peer High                           | 26.8  | 36.2 | 50.3 | 64.8  | 65    |
| Peer Median                         | 12.5  | 14.4 | 16.9 | 17.2  | 16.6  |
| Peer Low                            | 9.2   | 8.3  | 8.7  | 8.9   | 8.7   |

#### **Chart 12 Full- and Part-Time Faculty**