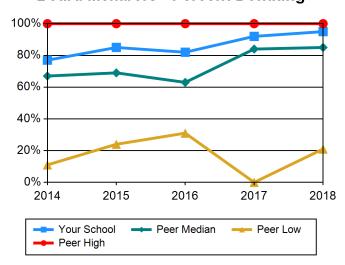

Peer Low  Board Members - Current Oper. Your School Peer High Peer Median Peer Low  Board Members - Capital Purposes Your School | 77% 100% 67% 11%  2014 \$14,720 \$1,903,177 \$169,175 \$5,640  2014 \$13,065 | 85% 100% 69% 24%  2015 \$34,820 \$5,452,101 \$293,085 \$21,040  2015 \$7,803                 | 82%<br>100%<br>63%<br>31%<br><b>2016</b><br>\$22,680<br>\$3,920,731<br>\$274,573<br>\$8,745<br><b>2016</b><br>\$10,600 | 92%<br>100%<br>84%<br>0.0%<br><b>2017</b><br>\$31,026<br>\$5,001,318<br>\$257,497<br>\$0<br><b>2017</b><br>\$2,100 | 95% 100% 85% 21%  2018 \$151,103 \$4,110,268 \$310,700 \$950  2018 \$6,480                                |

#### Alumni/ae - Percentage Giving



#### Alumni/ae - Current Oper.



#### Alumni/ae - Capital Purposes



**Board Members - Percent Donating** 



#### **Board Members - Current Oper.**



#### **Board Members - Capital Purposes**



# **Table 24 Selected Details about Gift Reporting II**

| Number of Other Individuals<br>Contributing \$5,000 or More | 2014         | 2015         | 2016         | 2017         | 2018         |
|-------------------------------------------------------------|--------------|--------------|--------------|--------------|--------------|
| Your School                                                 | 54           | 49           | 45           | 57           | 65           |
| Peer High                                                   | 280          | 367          | 269          | 293          | 280          |
| Peer Median                                                 | 76           | 86           | 78