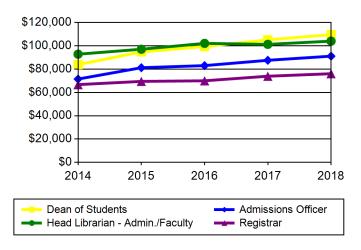

## **Table 13 Peer Group Total Compensation Over Time**

| Median Peer Total Compensation for Key Positions - Administration                                                                                                                                            |                                                                                                                                  |                                                                                                                                 |                                                                                                                              |                                                                                                                                 |                                                                                                    |  |  |  |
|--------------------------------------------------------------------------------------------------------------------------------------------------------------------------------------------------------------|----------------------------------------------------------------------------------------------------------------------------------|---------------------------------------------------------------------------------------------------------------------------------|------------------------------------------------------------------------------------------------------------------------------|---------------------------------------------------------------------------------------------------------------------------------|----------------------------------------------------------------------------------------------------|--|--|--|
|                                                                                                                                                                                                              | 2014                                                                                                                             | 2015                                                                                                                            | 2016                                                                                                                         | 2017                                                                                                                            | 2018                                                                                               |  |  |  |
| Chief Executive Officer                                                                                                                                                                                      | \$253,102                                                                                                                        | \$267,745                                                                                                                       | \$288,639                                                                                                                    | \$293,239                                                                                                                       | \$301,598                                                                                          |  |  |  |
| Chief Academic Officer                                                                                                                                                                                       | \$117,337                                                                                                                        | \$118,197                                                                                                                       | \$118,184                                                                                                                    | \$119,743                                                                                                                       | \$121,308                                                                                          |  |  |  |
| Chief Development Officer                                                                                                                                                                                    | \$150,040                                                                                                                        | \$162,771                                                                                                                       | \$162,697                                                                                                                    | \$154,979                                                                                                                       | \$161,890                                                                                          |  |  |  |
| Chief Financial Officer                                                                                                                                                                                      | \$152,525                                                                                                                        | \$160,972                                                                                                                       | \$166,481                                                                                                                    | \$162,123                                                                                                                       | \$167,706                                                                                          |  |  |  |
| Dean of Students                                                                                                                                                                                             | \$85,798                                                                                                                         | \$101,450                                                                                                                       | \$104,223                                                                                                                    | \$103,796                                                                                                                       | \$108,565                                                                                          |  |  |  |
| Head Librarian - Admin./Faculty                                                                                                                                                                              | \$92,652                                                                                                                         | \$93,472                                                                                                                        | \$104,878                                                                                                                    | \$106,843                                                                                                                       | \$110,134                                                                                          |  |  |  |
| Admissions Officer                                                                                                                                                                                           | \$70,133                                                                                                                         | \$70,563                                                                                                                        | \$83,784                                                                                                                     | \$84,444                                                                                                                        | \$86,495                                                                                           |  |  |  |
| Registrar                                                                                                                                                                                                    | \$62,990                                                                                                                         | \$66,049                                                                                                                        | \$63,055                                                                                                                     | \$72,304                                                                                                                        | \$77,521                                                                                           |  |  |  |
| Median Peer Total Compensati                                                                                                                                                                                 | on for Key I                                                                                                                     | Positions - F                                                                                                                   | aculty                                                                                                                       |                                                                                                                                 |                                                                                                    |  |  |  |
|                                                                                                                                                                                                              | 2014                                                                                                                             | 2015                                                                                                                            | 2016                                                                                                                         | 2017                                                                                                                            | 2018                                                                                               |  |  |  |
| Professor                                                                                                                                                                                                    | \$94,139                                                                                                                         | \$96,299                                                                                                                        | \$97,440                                                                                                                     | \$99,006                                                                                                                        | \$99,745                                                                                           |  |  |  |
| Associate Professor                                                                                                                                                                                          | \$85,798                                                                                                                         | \$87,512                                                                                                                        | \$90,261                                                                                                                     | \$90,813                                                                                                                        | \$92,010                                                                                           |  |  |  |
| Assistant Professor                                                                                                                                                                                          | \$76,701                                                                                                                         | \$78,910                                                                                                                        | \$82,474                                                                                                                     | \$81,934                                                                                                                        | \$82,429                                                                                           |  |  |  |
| Average Peer Total Compensation for Key Positions - Administration                                                                                                                                           |                                                                                                                                  |                                                                                                                                 |                                                                                                                              |                                                                                                                                 |                                                                                                    |  |  |  |
| Average Peer Total Compensation                                                                                                                                                                              | tion for Key                                                                                                                     | Positions -                                                                                                                     | Administra                                                                                                                   | tion                                                                                                                            |                                                                                                    |  |  |  |
| Average Peer Total Compensation                                                                                                                                                                              | tion for Key<br>2014                                                                                                             | Positions - 2015                                                                                                                | Administra 2016                                                                                                              | tion<br>2017                                                                                                                    | 2018                                                                                               |  |  |  |
| Average Peer Total Compensation  Chief Executive Officer                                                                                                                                                     | _                                                                                                                                |                                                                                                                                 |                                                                                                                              |                                                                                                                                 | <b>2018</b> \$318,145                                                                              |  |  |  |
|                                                                                                                                                                                                              | 2014                                                                                                                             | 2015                                                                                                                            | 2016                                                                                                                         | 2017                                                                                                                            |                                                                                                    |  |  |  |
| Chief Executive Officer                                                                                                                                                                                      | <b>2014</b><br>\$271,811                                                                                                         | <b>2015</b> \$288,228                                                                                                           | <b>2016</b> \$303,614                                                                                                        | <b>2017</b> \$303,605                                                                                                           | \$318,145                                                                                          |  |  |  |
| Chief Executive Officer<br>Chief Academic Officer                                                                                                                                                            | <b>2014</b> \$271,811 \$118,723 \$159,421 \$158,522                                                                              | <b>2015</b> \$288,228 \$121,413                                                                                                 | <b>2016</b><br>\$303,614<br>\$124,807                                                                                        | <b>2017</b> \$303,605 \$127,748                                                                                                 | \$318,145<br>\$128,575                                                                             |  |  |  |
| Chief Executive Officer Chief Academic Officer Chief Development Officer                                                                                                                                     | <b>2014</b><br>\$271,811<br>\$118,723<br>\$159,421<br>\$158,522<br>\$83,924                                                      | 2015<br>\$288,228<br>\$121,413<br>\$166,878<br>\$168,728<br>\$94,816                                                            | <b>2016</b><br>\$303,614<br>\$124,807<br>\$167,667<br>\$167,508<br>\$99,436                                                  | <b>2017</b><br>\$303,605<br>\$127,748<br>\$157,651<br>\$167,967<br>\$105,191                                                    | \$318,145<br>\$128,575<br>\$146,229<br>\$179,100<br>\$109,713                                      |  |  |  |
| Chief Executive Officer Chief Academic Officer Chief Development Officer Chief Financial Officer                                                                                                             | <b>2014</b> \$271,811 \$118,723 \$159,421 \$158,522                                                                              | 2015<br>\$288,228<br>\$121,413<br>\$166,878<br>\$168,728<br>\$94,816<br>\$97,131                                                | 2016<br>\$303,614<br>\$124,807<br>\$167,667<br>\$167,508<br>\$99,436<br>\$102,149                                            | <b>2017</b><br>\$303,605<br>\$127,748<br>\$157,651<br>\$167,967<br>\$105,191<br>\$101,329                                       | \$318,145<br>\$128,575<br>\$146,229<br>\$179,100<br>\$109,713<br>\$104,070                         |  |  |  |
| Chief Executive Officer Chief Academic Officer Chief Development Officer Chief Financial Officer Dean of Students                                                                                            | <b>2014</b><br>\$271,811<br>\$118,723<br>\$159,421<br>\$158,522<br>\$83,924<br>\$92,867<br>\$71,523                              | 2015<br>\$288,228<br>\$121,413<br>\$166,878<br>\$168,728<br>\$94,816<br>\$97,131<br>\$81,255                                    | 2016<br>\$303,614<br>\$124,807<br>\$167,667<br>\$167,508<br>\$99,436<br>\$102,149<br>\$83,065                                | 2017<br>\$303,605<br>\$127,748<br>\$157,651<br>\$167,967<br>\$105,191<br>\$101,329<br>\$87,635                                  | \$318,145<br>\$128,575<br>\$146,229<br>\$179,100<br>\$109,713<br>\$104,070<br>\$91,177             |  |  |  |
| Chief Executive Officer Chief Academic Officer Chief Development Officer Chief Financial Officer Dean of Students Head Librarian - Admin./Faculty                                                            | <b>2014</b><br>\$271,811<br>\$118,723<br>\$159,421<br>\$158,522<br>\$83,924<br>\$92,867                                          | 2015<br>\$288,228<br>\$121,413<br>\$166,878<br>\$168,728<br>\$94,816<br>\$97,131                                                | 2016<br>\$303,614<br>\$124,807<br>\$167,667<br>\$167,508<br>\$99,436<br>\$102,149                                            | <b>2017</b><br>\$303,605<br>\$127,748<br>\$157,651<br>\$167,967<br>\$105,191<br>\$101,329                                       | \$318,145<br>\$128,575<br>\$146,229<br>\$179,100<br>\$109,713<br>\$104,070                         |  |  |  |
| Chief Executive Officer Chief Academic Officer Chief Development Officer Chief Financial Officer Dean of Students Head Librarian - Admin./Faculty Admissions Officer                                         | 2014<br>\$271,811<br>\$118,723<br>\$159,421<br>\$158,522<br>\$83,924<br>\$92,867<br>\$71,523<br>\$66,748                         | 2015<br>\$288,228<br>\$121,413<br>\$166,878<br>\$168,728<br>\$94,816<br>\$97,131<br>\$81,255<br>\$69,516                        | 2016<br>\$303,614<br>\$124,807<br>\$167,667<br>\$167,508<br>\$99,436<br>\$102,149<br>\$83,065<br>\$70,031                    | 2017<br>\$303,605<br>\$127,748<br>\$157,651<br>\$167,967<br>\$105,191<br>\$101,329<br>\$87,635                                  | \$318,145<br>\$128,575<br>\$146,229<br>\$179,100<br>\$109,713<br>\$104,070<br>\$91,177             |  |  |  |
| Chief Executive Officer Chief Academic Officer Chief Development Officer Chief Financial Officer Dean of Students Head Librarian - Admin./Faculty Admissions Officer Registrar                               | 2014<br>\$271,811<br>\$118,723<br>\$159,421<br>\$158,522<br>\$83,924<br>\$92,867<br>\$71,523<br>\$66,748                         | 2015<br>\$288,228<br>\$121,413<br>\$166,878<br>\$168,728<br>\$94,816<br>\$97,131<br>\$81,255<br>\$69,516                        | 2016<br>\$303,614<br>\$124,807<br>\$167,667<br>\$167,508<br>\$99,436<br>\$102,149<br>\$83,065<br>\$70,031                    | 2017<br>\$303,605<br>\$127,748<br>\$157,651<br>\$167,967<br>\$105,191<br>\$101,329<br>\$87,635                                  | \$318,145<br>\$128,575<br>\$146,229<br>\$179,100<br>\$109,713<br>\$104,070<br>\$91,177             |  |  |  |
| Chief Executive Officer Chief Academic Officer Chief Development Officer Chief Financial Officer Dean of Students Head Librarian - Admin./Faculty Admissions Officer Registrar                               | 2014<br>\$271,811<br>\$118,723<br>\$159,421<br>\$158,522<br>\$83,924<br>\$92,867<br>\$71,523<br>\$66,748                         | 2015<br>\$288,228<br>\$121,413<br>\$166,878<br>\$168,728<br>\$94,816<br>\$97,131<br>\$81,255<br>\$69,516<br>Positions -         | 2016<br>\$303,614<br>\$124,807<br>\$167,667<br>\$167,508<br>\$99,436<br>\$102,149<br>\$83,065<br>\$70,031                    | 2017<br>\$303,605<br>\$127,748<br>\$157,651<br>\$167,967<br>\$105,191<br>\$101,329<br>\$87,635<br>\$73,959<br>2017<br>\$102,483 | \$318,145<br>\$128,575<br>\$146,229<br>\$179,100<br>\$109,713<br>\$104,070<br>\$91,177<br>\$76,114 |  |  |  |
| Chief Executive Officer Chief Academic Officer Chief Development Officer Chief Financial Officer Dean of Students Head Librarian - Admin./Faculty Admissions Officer Registrar  Average Peer Total Compensar | 2014<br>\$271,811<br>\$118,723<br>\$159,421<br>\$158,522<br>\$83,924<br>\$92,867<br>\$71,523<br>\$66,748<br>tion for Key<br>2014 | 2015<br>\$288,228<br>\$121,413<br>\$166,878<br>\$168,728<br>\$94,816<br>\$97,131<br>\$81,255<br>\$69,516<br>Positions -<br>2015 | 2016<br>\$303,614<br>\$124,807<br>\$167,667<br>\$167,508<br>\$99,436<br>\$102,149<br>\$83,065<br>\$70,031<br>Faculty<br>2016 | 2017<br>\$303,605<br>\$127,748<br>\$157,651<br>\$167,967<br>\$105,191<br>\$101,329<br>\$87,635<br>\$73,959                      | \$318,145<br>\$128,575<br>\$146,229<br>\$179,100<br>\$109,713<br>\$104,070<br>\$91,177<br>\$76,114 |  |  |  |

## Median Peer Total Compensation for Key Positions - Administration

## Average Peer Total Compensation for Key Positions - Administration