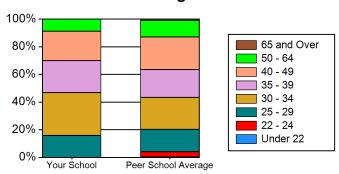

#### **Total Enrollment**

| Table 11 Percent of Student Age Range within Degree Categories |          |         |         |         |         |         |         |                |
|----------------------------------------------------------------|----------|---------|---------|---------|---------|---------|---------|----------------|
| Basic Ministerial Leadership MDiv                              | Under 22 | 22 - 24 | 25 - 29 | 30 - 34 | 35 - 39 | 40 - 49 | 50 - 64 | 65 and<br>Over |
| Your School                                                    | .3%      | 16.3%   | 28.5%   | 15.7%   | 11.5%   | 16.6%   | 10.2%   | 1%             |
| Peer School Average                                            | .6%      | 16.6%   | 32.6%   | 18.1%   | 12.3%   | 12.1%   | 7.2%    | .5%            |
| Basic Ministerial Leadership Non-<br>MDiv                      | Under 22 | 22 - 24 | 25 - 29 | 30 - 34 | 35 - 39 | 40 - 49 | 50 - 64 | 65 and<br>Over |
| Your School                                                    | .7%      | 20.7%   | 30%     | 15.4%   | 9.3%    | 10.4%   | 13.2%   | .4%            |
| Peer School Average                                            | .4%      | 13.8%   | 28.4%   | 15.5%   | 11.7%   | 15.7%   | 13.2%   | 1.2%           |
| General Theological Studies                                    | Under 22 | 22 - 24 | 25 - 29 | 30 - 34 | 35 - 39 | 40 - 49 | 50 - 64 | 65 and<br>Over |
| Your School                                                    | .9%      | 8.2%    | 15.5%   | 14.5%   | 11.8%   | 26.4%   | 18.2%   | 4.5%           |
| Peer School Average                                            | .3%      | 8.2%    | 20.2%   | 17.2%   | 14.4%   | 19.3%   | 17.6%   | 2.7%           |
| Advanced Ministerial Leadership                                | Under 22 | 22 - 24 | 25 - 29 | 30 - 34 | 35 - 39 | 40 - 49 | 50 - 64 | 65 and<br>Over |
| Your School                                                    | 0.0%     | 0.0%    | 1.7%    | 12.4%   | 23%     | 29.8%   | 31.5%   | 1.7%           |
| Peer School Average                                            | 0.0%     | 0.0%    | 1.3%    | 8.1%    | 18.1%   | 38.2%   | 30.9%   | 3.3%           |
| Advanced Theological Research                                  | Under 22 | 22 - 24 | 25 - 29 | 30 - 34 | 35 - 39 | 40 - 49 | 50 - 64 | 65 and<br>Over |
| Your School                                                    | 0.0%     | 0.0%    | 15.9%   | 31%     | 23%     | 21.2%   | 8.8%    | 0.0%           |
| Peer School Average                                            | .3%      | 3.7%    | 16.2%   | 23.1%   | 20.1%   | 23.5%   | 12.2%   | .8%            |
| Certificate and Diploma                                        | Under 22 | 22 - 24 | 25 - 29 | 30 - 34 | 35 - 39 | 40 - 49 | 50 - 64 | 65 and<br>Over |
| Your School                                                    | 0.0%     | 3.5%    | 15.8%   | 24.6%   | 14%     | 15.8%   | 21.1%   | 5.3%           |
| Peer School Average                                            | .8%      | 2.8%    | 8.5%    | 14.9%   | 14.3%   | 23.5%   | 30%     | 5.1%           |
| Special Unclassified                                           | Under 22 | 22 - 24 | 25 - 29 | 30 - 34 | 35 - 39 | 40 - 49 | 50 - 64 | 65 and<br>Over |
| Your School                                                    | 0.0%     | 0.0%    | 20.5%   | 23.1%   | 10.3%   | 15.4%   | 28.2%   | 2.6%           |
| Peer School Average                                            | 1.3%     | 10%     | 15.2%   | 13.6%   | 11%     | 17.5%   | 22.7%   | 8.7%           |
| Total Enrollment                                               | Under 22 | 22 - 24 | 25 - 29 | 30 - 34 | 35 - 39 | 40 - 49 | 50 - 64 | 65 and<br>Over |
| Your School                                                    | .3%      | 12.6%   | 23.2%   | 16.8%   | 13.3%   | 17.9%   | 14.5%   | 1.3%           |
| Peer School Average                                            | .4%      | 9.6%    | 21.1%   | 16.3%   | 14.5%   | 20.2%   | 15.9%   | 1.9%           |

NOTE: Enrollment data is from 2017.