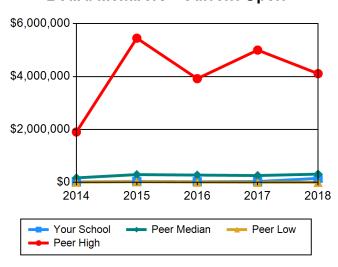

ur School Peer High Peer Median Peer Low  Board Members - Capital Purposes Your School | 77% 100% 67% 11%  2014 \$14,720 \$1,903,177 \$169,175 \$5,640  2014 \$13,065 | 85% 100% 69% 24%  2015 \$34,820 \$5,452,101 \$293,085 \$21,040  2015 \$7,803                 | 82%<br>100%<br>63%<br>31%<br><b>2016</b><br>\$22,680<br>\$3,920,731<br>\$274,573<br>\$8,745<br><b>2016</b><br>\$10,600 | 92%<br>100%<br>84%<br>0.0%<br><b>2017</b><br>\$31,026<br>\$5,001,318<br>\$257,497<br>\$0<br><b>2017</b><br>\$2,100 | 95% 100% 85% 21%  2018 \$151,103 \$4,110,268 \$310,700 \$950  2018 \$6,480                                |

#### Alumni/ae - Percentage Giving



#### Alumni/ae - Current Oper.



#### Alumni/ae - Capital Purposes



**Board Members - Percent Donating** 



#### **Board Members - Current Oper.**



#### **Board Members - Capital Purposes**



# **Table 24 Selected Details about Gift Reporting II**

| Number of Other Individuals<br>Contributing \$5,000 or More | 2014         | 2015         | 2016         | 2017         | 2018         |
|-------------------------------------------------------------|--------------|--------------|--------------|--------------|--------------|
| Your School                                                 | 54           | 49           | 45           | 57           | 65           |
| Peer High                                                   | 280          | 367          | 269          | 293          | 280          |
| Peer Median                                                 | 76           | 86           | 78           | 75           | 72           |
|