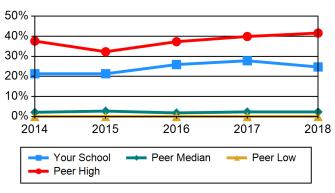

### **Chart 14 Peer Salary and Benefits**

**Table 15 Revenue Sources Expressed as a Percent of Total Revenue** 

| Tuition and Fees                          | 2014  | 2015  | 2016  | 2017  | 2018  |
|-------------------------------------------|-------|-------|-------|-------|-------|
| Your School                               | 22.7% | 24.4% | 28.4% | 30.8% | 29.5% |
| Peer High                                 | 56.9% | 61.3% | 61.2% | 64.7% | 58%   |
| Peer Median                               | 37.9% | 41.7% | 41.1% | 46.6% | 46%   |
| Peer Low                                  | 21.4% | 22.5% | 22.4% | 15.2% | 19.9% |
| Govt. Grants, Contracts, & Appropriations | 2014  | 2015  | 2016  | 2017  | 2018  |
| Your School                               | 0.0%  | 0.0%  | 0.0%  | 0.0%  | 0.0%  |
| Peer High                                 | .5%   | .6%   | .6%   | .6%   | .7%   |
| Peer Median                               | 0.0%  | 0.0%  | 0.0%  | 0.0%  | 0.0%  |
| Peer Low                                  | 0.0%  | 0.0%  | 0.0%  | 0.0%  | 0.0%  |
| Contributions from Religious Orgs.        | 2014  | 2015  | 2016  | 2017  | 2018  |
| Your School                               | 21.3% | 21.3% | 25.9% | 27.8% | 24.7% |
| Peer High                                 | 37.6% | 32.3% | 37.3% | 39.9% | 41.6% |
| Peer Median                               | 2.1%  | 2.7%  | 1.8%  | 2.3%  | 2.3%  |
| Peer Low                                  | 0.0%  | 0.0%  | 0.0%  | 0.0%  | 0.0%  |
| Contributions from other Orgs. & Indivs.  | 2014  | 2015  | 2016  | 2017  | 2018  |
| Your School                               | 34.4% | 33.2% | 22.5% | 18.5% | 21.6% |
| Peer High                                 | 51.1% | 59.4% | 71%   | 48.6% | 49.1% |
| Peer Median                               | 26.7% | 29%   | 22%   | 26.7% | 24.3% |
| Peer Low                                  | 7.9%  | 8.7%  | 6.3%  | 7.7%  | 1.5%  |
| Value of Contributed Services             | 2014  | 2015  | 2016  | 2017  | 2018  |
| Your School                               | 0.0%  | 0.0%  | 0.0%  | 0.0%  | 0.0%  |
| Peer High                                 | 0.0%  | 0.0%  | 0.0%  | 0.0%  | 0.0%  |
| Peer Median                               | 0.0%  | 0.0%  | 0.0%  | 0.0%  | 0.0%  |
| Peer Low                                  | 0.0%  | 0.0%  | 0.0%  | 0.0%  | 0.0%  |
| Investment Income                         | 2014  | 2015  | 2016  | 2017  | 2018  |
| Your School                               | 12.5% | 11.7% | 13.6% | 12.4% | 15.7% |
| Peer High                                 | 26.3% | 8.5%  | 10.5% | 26.3% | 23.7% |
| Peer Median                               | 2.6%  | 2.6%  | 2.1%  | 3%    | 2.7%  |
| Peer Low                                  | 0.0%  | 0.0%  | -8.8% | .2%   | 6%    |
| Other Sources                             | 2014  | 2015  | 2016  | 2017  | 2018  |
| Your School                               | 2.9%  | 3.2%  | 2.3%  | 3%    | 1.7%  |
| Peer High                                 | 37.1% | 2.7%  | 1.7%  | 16.3% | 15.2% |
| Peer Median                               | 1.6%  | 1.3%  | 1.2%  | 2.6%  | 1.3%  |
| Peer Low                                  | -3.6% | 5%    | -8%   | .1%   | .3%   |
| Auxiliary Enterprises                     | 2014  | 2015  | 2016  | 2017  | 2018  |
| Your School                               | 6.2%  | 6.1%  | 7.2%  | 7.4%  | 6.8%  |
| Peer High                                 | 16.2% | 14.6% | 18.6% | 15.3% | 15.3% |
| Peer Median                               | 8.6%  | 11%   | 10.8% | 8.4%  | 7.2%  |
| Peer Low                                  | 2.6%  | 4.6%  | 4%    | 1.9%  | 3%    |

#### Contributions from Religious Orgs.

Contributions from other Orgs. & Indivs.