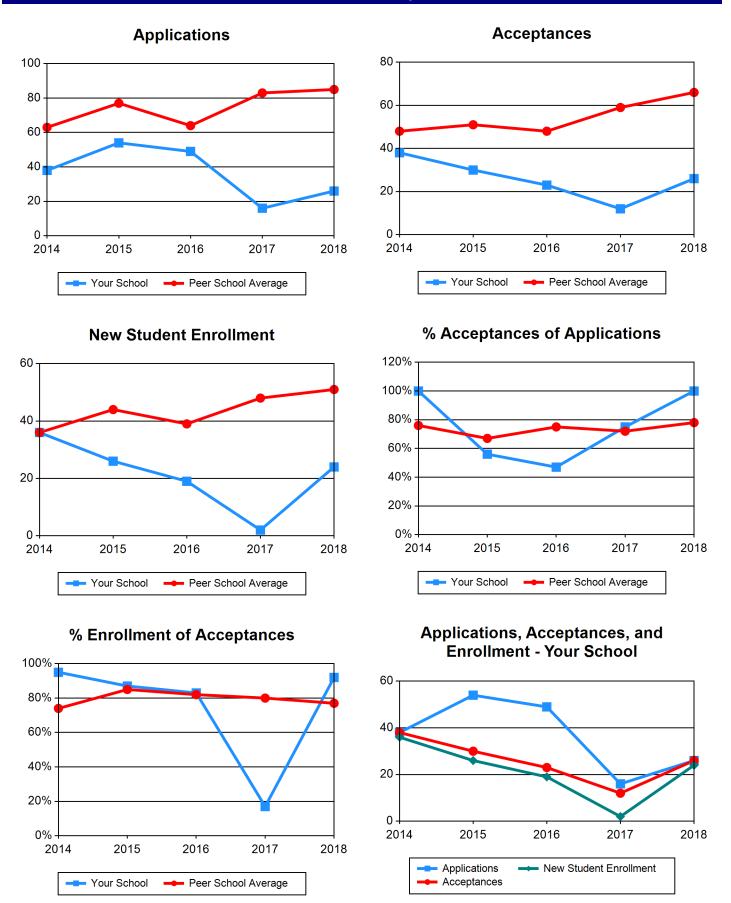

### **Chart 3 Admissions / General Theological Studies**

#### **New Student Enrollment**

#### % Acceptances of Applications

#### **% Enrollment of Acceptances**

# Applications, Acceptances, and Enrollment - Your School

| Table 4 Admissions / Advanced Ministerial               | Leadership |      |      |      |      |
|---------------------------------------------------------|------------|------|------|------|------|
| Applications                                            | 2014       | 2015 | 2016 | 2017 | 2018 |
| Your School                                             | 38         | 54   | 49   | 16   | 26   |
| Peer School Average                                     | 63         | 77   | 64   | 83   | 85   |
| Acceptances                                             | 2014       | 2015 | 2016 | 2017 | 2018 |
| Your School                                             | 38         | 30   | 23   | 12   | 26   |
| Peer School Average                                     | 48         | 51   | 48   | 59   | 66   |
| New Student Enrollment                                  | 2014       | 2015 | 2016 | 2017 | 2018 |
| Your School                                             | 36         | 26   | 19   | 2    | 24   |
| Peer School Average                                     | 36         | 44   | 39   | 48   | 51   |
| % Acceptances of Applications                           | 2014       | 2015 | 2016 | 2017 | 2018 |
| Your School                                             | 100%       | 56%  | 47%  | 75%  | 100% |
| Peer School Average                                     | 76%        | 67%  | 75%  | 72%  | 78%  |
| % Enrollment of Acceptances                             | 2014       | 2015 | 2016 | 2017 | 2018 |
| Your School                                             | 95%        | 87%  | 83%  | 17%  | 92%  |
| Peer School Average                                     | 74%        | 85%  | 82%  | 80%  | 77%  |
| Applications, Acceptances, and Enrollment - Your School | 2014       | 2015 | 2016 | 2017 | 2018 |
| Applications                                            | 38         | 54   | 49   | 16   | 26   |
| Acceptances                                             | 38         | 30   | 23   | 12   | 26   |
| New Student Enrollment                                  | 36         | 26   | 19   | 2    | 24   |