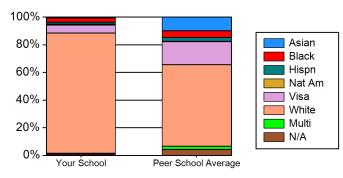

#### **Chart 9 Racial / Ethnic Enrollment**

| Table 10 Racial / Ethnic Enroll           | ment wit | hin Deg | ree Cate | egories |       |       |       |       |
|-------------------------------------------|----------|---------|----------|---------|-------|-------|-------|-------|
| Basic Ministerial Leadership MDiv         | Asian    | Black   | Hispn    | Nat Am  | Visa  | White | Multi | N/A   |
| Your School                               | 2.3%     | 7.8%    | 2%       | .4%     | 14.1% | 63.4% | .4%   | 9.6%  |
| Peer School Average                       | 7.5%     | 6.5%    | 4.3%     | .6%     | 6.8%  | 67.2% | 2.4%  | 4.8%  |
| Basic Ministerial Leadership Non-<br>MDiv | Asian    | Black   | Hispn    | Nat Am  | Visa  | White | Multi | N/A   |
| Your School                               | .8%      | 9.9%    | 2.3%     | 0.0%    | 7.1%  | 68.3% | .8%   | 10.8% |
| Peer School Average                       | 7%       | 9.4%    | 4.2%     | .5%     | 8.9%  | 63%   | 3.1%  | 4%    |
| General Theological Studies               | Asian    | Black   | Hispn    | Nat Am  | Visa  | White | Multi | N/A   |
| Your School                               | 4.2%     | 5.6%    | 1.4%     | 0.0%    | 9.9%  | 66.2% | 0.0%  | 12.7% |
| Peer School Average                       | 7.2%     | 5%      | 14%      | .5%     | 8.3%  | 55%   | 2.8%  | 7%    |
| Advanced Ministerial Leadership           | Asian    | Black   | Hispn    | Nat Am  | Visa  | White | Multi | N/A   |
| Your School                               | 4.1%     | 5.1%    | 4.1%     | 0.0%    | 16.3% | 52%   | 0.0%  | 18.4% |
| Peer School Average                       | 11.3%    | 4.7%    | 4.2%     | .3%     | 24.6% | 43.5% | 1.3%  | 10%   |
| Advanced Theological Research             | Asian    | Black   | Hispn    | Nat Am  | Visa  | White | Multi | N/A   |
| Your School                               | .7%      | 2.9%    | 1.4%     | .7%     | 5.8%  | 87%   | .7%   | .7%   |
| Peer School Average                       | 9.9%     | 4.9%    | 2.8%     | .3%     | 16.6% | 58.9% | 2.4%  | 4.2%  |
| Certificate and Diploma                   | Asian    | Black   | Hispn    | Nat Am  | Visa  | White | Multi | N/A   |
| Your School                               | 0.0%     | 14%     | 0.0%     | 0.0%    | 2.3%  | 67.4% | 0.0%  | 16.3% |
| Peer School Average                       | 16.5%    | 9.1%    | 16.4%    | .5%     | 5.6%  | 38.9% | 2.5%  | 10.6% |
| Special Unclassified                      | Asian    | Black   | Hispn    | Nat Am  | Visa  | White | Multi | N/A   |
| Your School                               | 10.3%    | 13.8%   | 0.0%     | 0.0%    | 10.3% | 48.3% | 0.0%  | 17.2% |
| Peer School Average                       | 11.5%    | 5.9%    | 4.6%     | .3%     | 7%    | 49.6% | 3.2%  | 18%   |
| Total Enrollment                          | Asian    | Black   | Hispn    | Nat Am  | Visa  | White | Multi | N/A   |
| Your School                               | 2.1%     | 7.9%    | 2%       | .3%     | 11.1% | 66%   | .5%   | 10.1% |
| Peer School Average                       | 8.7%     | 6.3%    | 6.6%     | .5%     | 11.3% | 57.8% | 2.4%  | 6.4%  |

#### **Basic Ministerial Leadership MDiv**