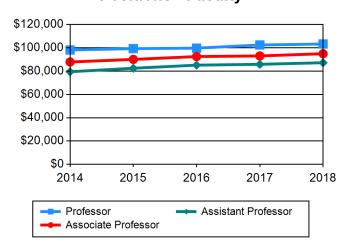

## **Table 13 Peer Group Total Compensation Over Time**

| Median Peer Total Compensation for Key Positions - Administration                                                                                                                                            |                                                                                                                                  |                                                                                                                                 |                                                                                                                              |                                                                                                                                 |                                                                                                    |  |  |  |
|--------------------------------------------------------------------------------------------------------------------------------------------------------------------------------------------------------------|----------------------------------------------------------------------------------------------------------------------------------|---------------------------------------------------------------------------------------------------------------------------------|------------------------------------------------------------------------------------------------------------------------------|---------------------------------------------------------------------------------------------------------------------------------|----------------------------------------------------------------------------------------------------|--|--|--|
|                                                                                                                                                                                                              | 2014                                                                                                                             | 2015                                                                                                                            | 2016                                                                                                                         | 2017                                                                                                                            | 2018                                                                                               |  |  |  |
| Chief Executive Officer                                                                                                                                                                                      | \$253,102                                                                                                                        | \$267,745                                                                                                                       | \$288,639                                                                                                                    | \$293,239                                                                                                                       | \$301,598                                                                                          |  |  |  |
| Chief Academic Officer                                                                                                                                                                                       | \$117,337                                                                                                                        | \$118,197                                                                                                                       | \$118,184                                                                                                                    | \$119,743                                                                                                                       | \$121,308                                                                                          |  |  |  |
| Chief Development Officer                                                                                                                                                                                    | \$150,040                                                                                                                        | \$162,771                                                                                                                       | \$162,697                                                                                                                    | \$154,979                                                                                                                       | \$161,890                                                                                          |  |  |  |
| Chief Financial Officer                                                                                                                                                                                      | \$152,525                                                                                                                        | \$160,972                                                                                                                       | \$166,481                                                                                                                    | \$162,123                                                                                                                       | \$167,706                                                                                          |  |  |  |
| Dean of Students                                                                                                                                                                                             | \$85,798                                                                                                                         | \$101,450                                                                                                                       | \$104,223                                                                                                                    | \$103,796                                                                                                                       | \$108,565                                                                                          |  |  |  |
| Head Librarian - Admin./Faculty                                                                                                                                                                              | \$92,652                                                                                                                         | \$93,472                                                                                                                        | \$104,878                                                                                                                    | \$106,843                                                                                                                       | \$110,134                                                                                          |  |  |  |
| Admissions Officer                                                                                                                                                                                           | \$70,133                                                                                                                         | \$70,563                                                                                                                        | \$83,784                                                                                                                     | \$84,444                                                                                                                        | \$86,495                                                                                           |  |  |  |
| Registrar                                                                                                                                                                                                    | \$62,990                                                                                                                         | \$66,049                                                                                                                        | \$63,055                                                                                                                     | \$72,304                                                                                                                        | \$77,521                                                                                           |  |  |  |
| Median Peer Total Compensati                                                                                                                                                                                 | on for Key I                                                                                                                     | Positions - F                                                                                                                   | aculty                                                                                                                       |                                                                                                                                 |                                                                                                    |  |  |  |
|                                                                                                                                                                                                              | 2014                                                                                                                             | 2015                                                                                                                            | 2016                                                                                                                         | 2017                                                                                                                            | 2018                                                                                               |  |  |  |
| Professor                                                                                                                                                                                                    | \$94,139                                                                                                                         | \$96,299                                                                                                                        | \$97,440                                                                                                                     | \$99,006                                                                                                                        | \$99,745                                                                                           |  |  |  |
| Associate Professor                                                                                                                                                                                          | \$85,798                                                                                                                         | \$87,512                                                                                                                        | \$90,261                                                                                                                     | \$90,813                                                                                                                        | \$92,010                                                                                           |  |  |  |
| Assistant Professor                                                                                                                                                                                          | \$76,701                                                                                                                         | \$78,910                                                                                                                        | \$82,474                                                                                                                     | \$81,934                                                                                                                        | \$82,429                                                                                           |  |  |  |
| Average Peer Total Compensation for Key Positions - Administration                                                                                                                                           |                                                                                                                                  |                                                                                                                                 |                                                                                                                              |                                                                                                                                 |                                                                                                    |  |  |  |
| Average Peer Total Compensation                                                                                                                                                                              | tion for Key                                                                                                                     | Positions -                                                                                                                     | Administra                                                                                                                   | tion                                                                                                                            |                                                                                                    |  |  |  |
| Average Peer Total Compensation                                                                                                                                                                              | tion for Key<br>2014                                                                                                             | Positions - 2015                                                                                                                | Administra 2016                                                                                                              | tion<br>2017                                                                                                                    | 2018                                                                                               |  |  |  |
| Average Peer Total Compensation  Chief Executive Officer                                                                                                                                                     | _                                                                                                                                |                                                                                                                                 |                                                                                                                              |                                                                                                                                 | <b>2018</b> \$318,145                                                                              |  |  |  |
|                                                                                                                                                                                                              | 2014                                                                                                                             | 2015                                                                                                                            | 2016                                                                                                                         | 2017                                                                                                                            |                                                                                                    |  |  |  |
| Chief Executive Officer                                                                                                                                                                                      | <b>2014</b><br>\$271,811                                                                                                         | <b>2015</b> \$288,228                                                                                                           | <b>2016</b> \$303,614                                                                                                        | <b>2017</b> \$303,605                                                                                                           | \$318,145                                                                                          |  |  |  |
| Chief Executive Officer<br>Chief Academic Officer                                                                                                                                                            | <b>2014</b> \$271,811 \$118,723 \$159,421 \$158,522                                                                              | <b>2015</b> \$288,228 \$121,413                                                                                                 | <b>2016</b><br>\$303,614<br>\$124,807                                                                                        | <b>2017</b> \$303,605 \$127,748                                                                                                 | \$318,145<br>\$128,575                                                                             |  |  |  |
| Chief Executive Officer Chief Academic Officer Chief Development Officer                                                                                                                                     | <b>2014</b><br>\$271,811<br>\$118,723<br>\$159,421<br>\$158,522<br>\$83,924                                                      | 2015<br>\$288,228<br>\$121,413<br>\$166,878<br>\$168,728<br>\$94,816                                                            | <b>2016</b><br>\$303,614<br>\$124,807<br>\$167,667<br>\$167,508<br>\$99,436                                                  | <b>2017</b><br>\$303,605<br>\$127,748<br>\$157,651<br>\$167,967<br>\$105,191                                                    | \$318,145<br>\$128,575<br>\$146,229<br>\$179,100<br>\$109,713                                      |  |  |  |
| Chief Executive Officer Chief Academic Officer Chief Development Officer Chief Financial Officer                                                                                                             | <b>2014</b> \$271,811 \$118,723 \$159,421 \$158,522                                                                              | 2015<br>\$288,228<br>\$121,413<br>\$166,878<br>\$168,728<br>\$94,816<br>\$97,131                                                | 2016<br>\$303,614<br>\$124,807<br>\$167,667<br>\$167,508<br>\$99,436<br>\$102,149                                            | <b>2017</b><br>\$303,605<br>\$127,748<br>\$157,651<br>\$167,967<br>\$105,191<br>\$101,329                                       | \$318,145<br>\$128,575<br>\$146,229<br>\$179,100<br>\$109,713<br>\$104,070                         |  |  |  |
| Chief Executive Officer Chief Academic Officer Chief Development Officer Chief Financial Officer Dean of Students                                                                                            | <b>2014</b><br>\$271,811<br>\$118,723<br>\$159,421<br>\$158,522<br>\$83,924<br>\$92,867<br>\$71,523                              | 2015<br>\$288,228<br>\$121,413<br>\$166,878<br>\$168,728<br>\$94,816<br>\$97,131<br>\$81,255                                    | 2016<br>\$303,614<br>\$124,807<br>\$167,667<br>\$167,508<br>\$99,436<br>\$102,149<br>\$83,065                                | 2017<br>\$303,605<br>\$127,748<br>\$157,651<br>\$167,967<br>\$105,191<br>\$101,329<br>\$87,635                                  | \$318,145<br>\$128,575<br>\$146,229<br>\$179,100<br>\$109,713<br>\$104,070<br>\$91,177             |  |  |  |
| Chief Executive Officer Chief Academic Officer Chief Development Officer Chief Financial Officer Dean of Students Head Librarian - Admin./Faculty                                                            | <b>2014</b><br>\$271,811<br>\$118,723<br>\$159,421<br>\$158,522<br>\$83,924<br>\$92,867                                          | 2015<br>\$288,228<br>\$121,413<br>\$166,878<br>\$168,728<br>\$94,816<br>\$97,131                                                | 2016<br>\$303,614<br>\$124,807<br>\$167,667<br>\$167,508<br>\$99,436<br>\$102,149                                            | <b>2017</b><br>\$303,605<br>\$127,748<br>\$157,651<br>\$167,967<br>\$105,191<br>\$101,329                                       | \$318,145<br>\$128,575<br>\$146,229<br>\$179,100<br>\$109,713<br>\$104,070                         |  |  |  |
| Chief Executive Officer Chief Academic Officer Chief Development Officer Chief Financial Officer Dean of Students Head Librarian - Admin./Faculty Admissions Officer                                         | 2014<br>\$271,811<br>\$118,723<br>\$159,421<br>\$158,522<br>\$83,924<br>\$92,867<br>\$71,523<br>\$66,748                         | 2015<br>\$288,228<br>\$121,413<br>\$166,878<br>\$168,728<br>\$94,816<br>\$97,131<br>\$81,255<br>\$69,516                        | 2016<br>\$303,614<br>\$124,807<br>\$167,667<br>\$167,508<br>\$99,436<br>\$102,149<br>\$83,065<br>\$70,031                    | 2017<br>\$303,605<br>\$127,748<br>\$157,651<br>\$167,967<br>\$105,191<br>\$101,329<br>\$87,635                                  | \$318,145<br>\$128,575<br>\$146,229<br>\$179,100<br>\$109,713<br>\$104,070<br>\$91,177             |  |  |  |
| Chief Executive Officer Chief Academic Officer Chief Development Officer Chief Financial Officer Dean of Students Head Librarian - Admin./Faculty Admissions Officer Registrar                               | 2014<br>\$271,811<br>\$118,723<br>\$159,421<br>\$158,522<br>\$83,924<br>\$92,867<br>\$71,523<br>\$66,748                         | 2015<br>\$288,228<br>\$121,413<br>\$166,878<br>\$168,728<br>\$94,816<br>\$97,131<br>\$81,255<br>\$69,516                        | 2016<br>\$303,614<br>\$124,807<br>\$167,667<br>\$167,508<br>\$99,436<br>\$102,149<br>\$83,065<br>\$70,031                    | 2017<br>\$303,605<br>\$127,748<br>\$157,651<br>\$167,967<br>\$105,191<br>\$101,329<br>\$87,635                                  | \$318,145<br>\$128,575<br>\$146,229<br>\$179,100<br>\$109,713<br>\$104,070<br>\$91,177             |  |  |  |
| Chief Executive Officer Chief Academic Officer Chief Development Officer Chief Financial Officer Dean of Students Head Librarian - Admin./Faculty Admissions Officer Registrar                               | 2014<br>\$271,811<br>\$118,723<br>\$159,421<br>\$158,522<br>\$83,924<br>\$92,867<br>\$71,523<br>\$66,748                         | 2015<br>\$288,228<br>\$121,413<br>\$166,878<br>\$168,728<br>\$94,816<br>\$97,131<br>\$81,255<br>\$69,516<br>Positions -         | 2016<br>\$303,614<br>\$124,807<br>\$167,667<br>\$167,508<br>\$99,436<br>\$102,149<br>\$83,065<br>\$70,031                    | 2017<br>\$303,605<br>\$127,748<br>\$157,651<br>\$167,967<br>\$105,191<br>\$101,329<br>\$87,635<br>\$73,959<br>2017<br>\$102,483 | \$318,145<br>\$128,575<br>\$146,229<br>\$179,100<br>\$109,713<br>\$104,070<br>\$91,177<br>\$76,114 |  |  |  |
| Chief Executive Officer Chief Academic Officer Chief Development Officer Chief Financial Officer Dean of Students Head Librarian - Admin./Faculty Admissions Officer Registrar  Average Peer Total Compensar | 2014<br>\$271,811<br>\$118,723<br>\$159,421<br>\$158,522<br>\$83,924<br>\$92,867<br>\$71,523<br>\$66,748<br>tion for Key<br>2014 | 2015<br>\$288,228<br>\$121,413<br>\$166,878<br>\$168,728<br>\$94,816<br>\$97,131<br>\$81,255<br>\$69,516<br>Positions -<br>2015 | 2016<br>\$303,614<br>\$124,807<br>\$167,667<br>\$167,508<br>\$99,436<br>\$102,149<br>\$83,065<br>\$70,031<br>Faculty<br>2016 | 2017<br>\$303,605<br>\$127,748<br>\$157,651<br>\$167,967<br>\$105,191<br>\$101,329<br>\$87,635<br>\$73,959                      | \$318,145<br>\$128,575<br>\$146,229<br>\$179,100<br>\$109,713<br>\$104,070<br>\$91,177<br>\$76,114 |  |  |  |

# Median Peer Total Compensation for Key Positions - Faculty

# Average Peer Total Compensation for Key Positions - Faculty

Table 14 Peer Salary and Benefits

| Administration                  |         | Salary    | Housing | Addl<br>Benefits | Pension  | Total     |
|---------------------------------|---------|-----------|---------|------------------|----------|-----------|
| Chief Executive Officer         | Median  | \$260,004 | \$0     | \$16,452         | \$25,331 | \$301,598 |
|                                 | Average | \$267,905 | \$3,017 | \$17,098         | \$30,126 | \$318,145 |
| Chief Academic Officer          | Median  | \$95,000  | \$0     | \$13,945         | \$9,966  | \$121,308 |
|                                 | Average | \$104,092 | \$0     | \$13,175         | \$11,307 | \$128,575 |
| Chief Development Officer       | Median  | \$125,000 | \$0     | \$15,600         | \$11,730 | \$161,890 |
|                                 | Average | \$117,706 | \$0     | \$14,764         | \$13,759 | \$146,229 |
| Chief Financial Officer         | Median  | \$135,252 | \$0     | \$17,229         | \$14,861 | \$167,706 |
|                                 | Average | \$142,163 | \$4,667 | \$17,241         | \$15,029 | \$179,100 |
| Dean of Students                | Median  | \$89,979  | \$0     | \$10,954         | \$10,048 | \$108,565 |
|                                 | Average | \$88,357  | \$0     | \$11,763         | \$9,592  | \$109,713 |
| Head Librarian - Admin./Faculty | Median  | \$79,312  | \$0     | \$10,597         | \$10,447 | \$110,134 |
|                                 | Average | \$83,020  | \$0     | \$11,035         | \$10,014 | \$104,070 |
| Admissions Officer              | Median  | \$62,800  | \$0     | \$14,901         | \$7,854  | \$86,495  |
|                                 | Average | \$69,308  | \$0     | \$14,201         | \$7,667  | \$91,177  |
| Registrar                       | Median  | \$52,644  | \$0     | \$13,247         | \$7,943  | \$77,521  |
|                                 | Average | \$57,461  | \$0     | \$11,062         | \$7,591  | \$76,114  |
| Professor                       | Median  | \$79,060  | \$0     | \$10,999         | \$8,296  | \$99,745  |
|                                 | Average | \$83,091  | \$590   | \$11,155         | \$8,504  | \$103,340 |
| Associate Professor             | Median  | \$71,107  | \$0     | \$14,970         | \$6,757  | \$92,010  |
|                                 | Average | \$73,648  | \$1,106 | \$13,027         | \$7,225  | \$95,006  |
| Assistant Professor             | Median  | \$63,464  | \$0     | \$15,041         | \$6,430  | \$82,429  |
|                                 | Average | \$65,730  | \$1,243 | \$13,497         | \$6,798  | \$87,267  |