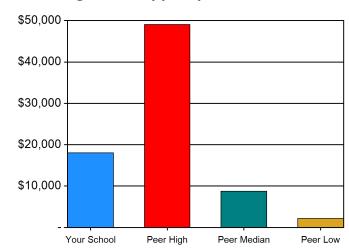

## **Table 18 Long-Term Investment Data (\$)**

| Long-Term Investments                 | 2014                    | 2015                    | 2016                    | 2017                 | 2018                    |
|---------------------------------------|-------------------------|-------------------------|-------------------------|----------------------|-------------------------|
| Your School                           | \$59,752,635            | \$59,785,522            | \$60,376,189            | \$62,144,835         | \$61,067,304            |
| Peer High                             | \$212,291,829           | \$200,327,359           | \$171,148,932           | \$158,500,400        | \$160,458,067           |
| Peer Median                           | \$64,832,948            | \$82,239,211            | \$61,155,408            | \$77,261,718         | \$83,588,976            |
| Peer Low                              | \$5,761,319             | \$5,786,434             | \$5,790,464             | \$7,582,456          | \$8,440,461             |
|                                       |                         |                         |                         |                      |                         |
| Long-Term Investments per FTE Student | 2014                    | 2015                    | 2016                    | 2017                 | 2018                    |
|                                       | <b>2014</b><br>\$66,673 | <b>2015</b><br>\$73,374 | <b>2016</b><br>\$71,612 | <b>2017</b> \$68,366 | <b>2018</b><br>\$69,919 |
| per FTE Student                       |                         |                         |                         |                      |                         |
| per FTE Student<br>Your School        | \$66,673                | \$73,374                | \$71,612                | \$68,366             | \$69,919                |

# **Long-Term Investments per FTE Student**