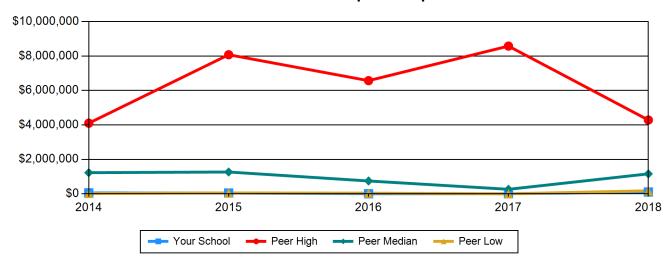

2017         | 2018         |
| Your School                                                 | \$52,720     | \$44,890     | \$2,680      | \$2,765      | \$105,150    |
| Peer High                                                   | \$4,101,542  | \$8,079,940  | \$6,573,042  | \$8,581,261  | \$4,285,306  |
| Peer Median                                                 | \$1,226,826  | \$1,265,266  | \$744,526    | \$260,558    | \$1,157,021  |
| Peer Low                                                    | \$20,829     | \$50,486     | \$38,194     | \$0          | \$175,250    |

## **Chart 24 Selected Details about Gift Reporting II**

# Number of Other Individuals Contributing \$5,000 or More



## **Other Individuals - Current Operations**



#### Other Individuals - Capital Purposes