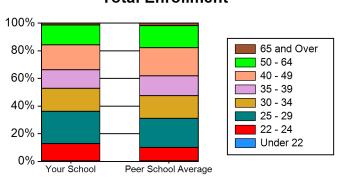

#### **Total Enrollment**

| Table 12 Full | I- and Part-    | Time Fac                | ultv |
|---------------|-----------------|-------------------------|------|
| Table 12 I ul | i- aiiu i ait-, | IIIII <del>C</del> I ac | шиу  |