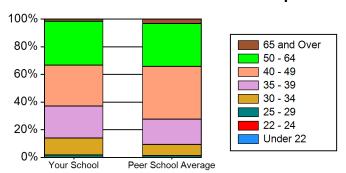

#### **Total Enrollment**

| Table 11 Percent of Student Age Range within Degree Categories |          |         |         |         |         |         |         |                |
|----------------------------------------------------------------|----------|---------|---------|---------|---------|---------|---------|----------------|
| Basic Ministerial Leadership MDiv                              | Under 22 | 22 - 24 | 25 - 29 | 30 - 34 | 35 - 39 | 40 - 49 | 50 - 64 | 65 and<br>Over |
| Your School                                                    | .3%      | 16.3%   | 28.5%   | 15.7%   | 11.5%   | 16.6%   | 10.2%   | 1%             |
| Peer School Average                                            | .6%      | 16.6%   | 32.6%   | 18.1%   | 12.3%   | 12.1%   | 7.2%    | .5%            |
| Basic Ministerial Leadership Non-<br>MDiv                      | Under 22 | 22 - 24 | 25 - 29 | 30 - 34 | 35 - 39 | 40 - 49 | 50 - 64 | 65 and<br>Over |
| Your School                                                    | .7%      | 20.7%   | 30%     | 15.4%   | 9.3%    | 10.4%   | 13.2%   | .4%            |
| Peer School Average                                            | .4%      | 13.8%   | 28.4%   | 15.5%   | 11.7%   | 15.7%   | 13.2%   | 1.2%           |
| General Theological Studies                                    | Under 22 | 22 - 24 | 25 - 29 | 30 - 34 | 35 - 39 | 40 - 49 | 50 - 64 | 65 and<br>Over |
| Your School                                                    | .9%      | 8.2%    | 15.5%   | 14.5%   | 11.8%   | 26.4%   | 18.2%   | 4.5%           |
| Peer School Average                                            | .3%      | 8.2%    | 20.2%   | 17.2%   | 14.4%   | 19.3%   | 17.6%   | 2.7%           |
| Advanced Ministerial Leadership                                | Under 22 | 22 - 24 | 25 - 29 | 30 - 34 | 35 - 39 | 40 - 49 | 50 - 64 | 65 and<br>Over |
| Your School                                                    | 0.0%     | 0.0%    | 1.7%    | 12.4%   | 23%     | 29.8%   | 31.5%   | 1.7%           |
| Peer School Average                                            | 0.0%     | 0.0%    | 1.3%    | 8.1%    | 18.1%   | 38.2%   | 30.9%   | 3.3%           |
| Advanced Theological Research                                  | Under 22 | 22 - 24 | 25 - 29 | 30 - 34 | 35 - 39 | 40 - 49 | 50 - 64 | 65 and<br>Over |
| Your School                                                    | 0.0%     | 0.0%    | 15.9%   | 31%     | 23%     | 21.2%   | 8.8%    | 0.0%           |
| Peer School Average                                            | .3%      | 3.7%    | 16.2%   | 23.1%   | 20.1%   | 23.5%   | 12.2%   | .8%            |
| Certificate and Diploma                                        | Under 22 | 22 - 24 | 25 - 29 | 30 - 34 | 35 - 39 | 40 - 49 | 50 - 64 | 65 and<br>Over |
| Your School                                                    | 0.0%     | 3.5%    | 15.8%   | 24.6%   | 14%     | 15.8%   | 21.1%   | 5.3%           |
| Peer School Average                                            | .8%      | 2.8%    | 8.5%    | 14.9%   | 14.3%   | 23.5%   | 30%     | 5.1%           |
| Special Unclassified                                           | Under 22 | 22 - 24 | 25 - 29 | 30 - 34 | 35 - 39 | 40 - 49 | 50 - 64 | 65 and<br>Over |
| Your School                                                    | 0.0%     | 0.0%    | 20.5%   | 23.1%   | 10.3%   | 15.4%   | 28.2%   | 2.6%           |
| Peer School Average                                            | 1.3%     | 10%     | 15.2%   | 13.6%   | 11%     | 17.5%   | 22.7%   | 8.7%           |
| Total Enrollment                                               | Under 22 | 22 - 24 | 25 - 29 | 30 - 34 | 35 - 39 | 40 - 49 | 50 - 64 | 65 and<br>Over |
| Your School                                                    | .3%      | 12.6%   | 23.2%   | 16.8%   | 13.3%   | 17.9%   | 14.5%   | 1.3%           |
| Peer School Average                                            | .4%      | 9.6%    | 21.1%   | 16.3%   | 14.5%   | 20.2%   | 15.9%   | 1.9%           |

NOTE: Enrollment data is from 2017.

#### **Advanced Ministerial Leadership**