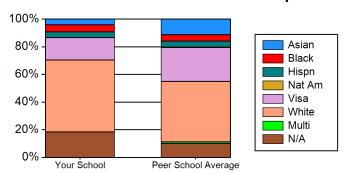

#### **Chart 9 Racial / Ethnic Enrollment**

| Table 10 Racial / Ethnic Enroll           | ment wit | hin Deg | ree Cate | egories |       |       |       |       |
|-------------------------------------------|----------|---------|----------|---------|-------|-------|-------|-------|
| Basic Ministerial Leadership MDiv         | Asian    | Black   | Hispn    | Nat Am  | Visa  | White | Multi | N/A   |
| Your School                               | 2.3%     | 7.8%    | 2%       | .4%     | 14.1% | 63.4% | .4%   | 9.6%  |
| Peer School Average                       | 7.5%     | 6.5%    | 4.3%     | .6%     | 6.8%  | 67.2% | 2.4%  | 4.8%  |
| Basic Ministerial Leadership Non-<br>MDiv | Asian    | Black   | Hispn    | Nat Am  | Visa  | White | Multi | N/A   |
| Your School                               | .8%      | 9.9%    | 2.3%     | 0.0%    | 7.1%  | 68.3% | .8%   | 10.8% |
| Peer School Average                       | 7%       | 9.4%    | 4.2%     | .5%     | 8.9%  | 63%   | 3.1%  | 4%    |
| General Theological Studies               | Asian    | Black   | Hispn    | Nat Am  | Visa  | White | Multi | N/A   |
| Your School                               | 4.2%     | 5.6%    | 1.4%     | 0.0%    | 9.9%  | 66.2% | 0.0%  | 12.7% |
| Peer School Average                       | 7.2%     | 5%      | 14%      | .5%     | 8.3%  | 55%   | 2.8%  | 7%    |
| Advanced Ministerial Leadership           | Asian    | Black   | Hispn    | Nat Am  | Visa  | White | Multi | N/A   |
| Your School                               | 4.1%     | 5.1%    | 4.1%     | 0.0%    | 16.3% | 52%   | 0.0%  | 18.4% |
| Peer School Average                       | 11.3%    | 4.7%    | 4.2%     | .3%     | 24.6% | 43.5% | 1.3%  | 10%   |
| Advanced Theological Research             | Asian    | Black   | Hispn    | Nat Am  | Visa  | White | Multi | N/A   |
| Your School                               | .7%      | 2.9%    | 1.4%     | .7%     | 5.8%  | 87%   | .7%   | .7%   |
| Peer School Average                       | 9.9%     | 4.9%    | 2.8%     | .3%     | 16.6% | 58.9% | 2.4%  | 4.2%  |
| Certificate and Diploma                   | Asian    | Black   | Hispn    | Nat Am  | Visa  | White | Multi | N/A   |
| Your School                               | 0.0%     | 14%     | 0.0%     | 0.0%    | 2.3%  | 67.4% | 0.0%  | 16.3% |
| Peer School Average                       | 16.5%    | 9.1%    | 16.4%    | .5%     | 5.6%  | 38.9% | 2.5%  | 10.6% |
| Special Unclassified                      | Asian    | Black   | Hispn    | Nat Am  | Visa  | White | Multi | N/A   |
| Your School                               | 10.3%    | 13.8%   | 0.0%     | 0.0%    | 10.3% | 48.3% | 0.0%  | 17.2% |
| Peer School Average                       | 11.5%    | 5.9%    | 4.6%     | .3%     | 7%    | 49.6% | 3.2%  | 18%   |
| Total Enrollment                          | Asian    | Black   | Hispn    | Nat Am  | Visa  | White | Multi | N/A   |
| Your School                               | 2.1%     | 7.9%    | 2%       | .3%     | 11.1% | 66%   | .5%   | 10.1% |
| Peer School Average                       | 8.7%     | 6.3%    | 6.6%     | .5%     | 11.3% | 57.8% | 2.4%  | 6.4%  |

#### **Chart 10 Racial / Ethnic Enrollment within Degree Categories**

#### **Certificate and Diploma**