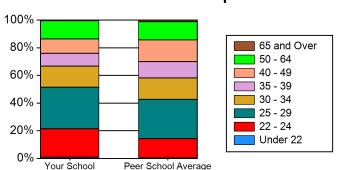

#### **Total Enrollment**

| Table 11 Percent of Student Age Range within Degree Categories |          |         |         |         |         |         |         |                |
|----------------------------------------------------------------|----------|---------|---------|---------|---------|---------|---------|----------------|
| Basic Ministerial Leadership MDiv                              | Under 22 | 22 - 24 | 25 - 29 | 30 - 34 | 35 - 39 | 40 - 49 | 50 - 64 | 65 and<br>Over |
| Your School                                                    | .3%      | 16.3%   | 28.5%   | 15.7%   | 11.5%   | 16.6%   | 10.2%   | 1%             |
| Peer School Average                                            | .6%      | 16.6%   | 32.6%   | 18.1%   | 12.3%   | 12.1%   | 7.2%    | .5%            |
| Basic Ministerial Leadership Non-<br>MDiv                      | Under 22 | 22 - 24 | 25 - 29 | 30 - 34 | 35 - 39 | 40 - 49 | 50 - 64 | 65 and<br>Over |
| Your School                                                    | .7%      | 20.7%   | 30%     | 15.4%   | 9.3%    | 10.4%   | 13.2%   | .4%            |
| Peer School Average                                            | .4%      | 13.8%   | 28.4%   | 15.5%   | 11.7%   | 15.7%   | 13.2%   | 1.2%           |
| General Theological Studies                                    | Under 22 | 22 - 24 | 25 - 29 | 30 - 34 | 35 - 39 | 40 - 49 | 50 - 64 | 65 and<br>Over |
| Your School                                                    | .9%      | 8.2%    | 15.5%   | 14.5%   | 11.8%   | 26.4%   | 18.2%   | 4.5%           |
| Peer School Average                                            | .3%      | 8.2%    | 20.2%   | 17.2%   | 14.4%   | 19.3%   | 17.6%   | 2.7%           |
| Advanced Ministerial Leadership                                | Under 22 | 22 - 24 | 25 - 29 | 30 - 34 | 35 - 39 | 40 - 49 | 50 - 64 | 65 and<br>Over |
| Your School                                                    | 0.0%     | 0.0%    | 1.7%    | 12.4%   | 23%     | 29.8%   | 31.5%   | 1.7%           |
| Peer School Average                                            | 0.0%     | 0.0%    | 1.3%    | 8.1%    | 18.1%   | 38.2%   | 30.9%   | 3.3%           |
| Advanced Theological Research                                  | Under 22 | 22 - 24 | 25 - 29 | 30 - 34 | 35 - 39 | 40 - 49 | 50 - 64 | 65 and<br>Over |
| Your School                                                    | 0.0%     | 0.0%    | 15.9%   | 31%     | 23%     | 21.2%   | 8.8%    | 0.0%           |
| Peer School Average                                            | .3%      | 3.7%    | 16.2%   | 23.1%   | 20.1%   | 23.5%   | 12.2%   | .8%            |
| Certificate and Diploma                                        | Under 22 | 22 - 24 | 25 - 29 | 30 - 34 | 35 - 39 | 40 - 49 | 50 - 64 | 65 and<br>Over |
| Your School                                                    | 0.0%     | 3.5%    | 15.8%   | 24.6%   | 14%     | 15.8%   | 21.1%   | 5.3%           |
| Peer School Average                                            | .8%      | 2.8%    | 8.5%    | 14.9%   | 14.3%   | 23.5%   | 30%     | 5.1%           |
| Special Unclassified                                           | Under 22 | 22 - 24 | 25 - 29 | 30 - 34 | 35 - 39 | 40 - 49 | 50 - 64 | 65 and<br>Over |
| Your School                                                    | 0.0%     | 0.0%    | 20.5%   | 23.1%   | 10.3%   | 15.4%   | 28.2%   | 2.6%           |
| Peer School Average                                            | 1.3%     | 10%     | 15.2%   | 13.6%   | 11%     | 17.5%   | 22.7%   | 8.7%           |
| Total Enrollment                                               | Under 22 | 22 - 24 | 25 - 29 | 30 - 34 | 35 - 39 | 40 - 49 | 50 - 64 | 65 and<br>Over |
| Your School                                                    | .3%      | 12.6%   | 23.2%   | 16.8%   | 13.3%   | 17.9%   | 14.5%   | 1.3%           |
| Peer School Average                                            | .4%      | 9.6%    | 21.1%   | 16.3%   | 14.5%   | 20.2%   | 15.9%   | 1.9%           |

NOTE: Enrollment data is from 2017.

#### **Basic Ministerial Leadership MDiv**