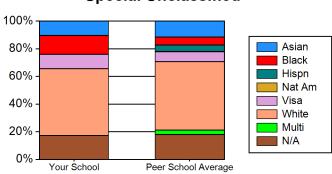

#### **Chart 9 Racial / Ethnic Enrollment**

| Table 10 Racial / Ethnic Enroll           | ment wit | hin Deg | ree Cate | egories |       |       |       |       |
|-------------------------------------------|----------|---------|----------|---------|-------|-------|-------|-------|
| Basic Ministerial Leadership MDiv         | Asian    | Black   | Hispn    | Nat Am  | Visa  | White | Multi | N/A   |
| Your School                               | 2.3%     | 7.8%    | 2%       | .4%     | 14.1% | 63.4% | .4%   | 9.6%  |
| Peer School Average                       | 7.5%     | 6.5%    | 4.3%     | .6%     | 6.8%  | 67.2% | 2.4%  | 4.8%  |
| Basic Ministerial Leadership Non-<br>MDiv | Asian    | Black   | Hispn    | Nat Am  | Visa  | White | Multi | N/A   |
| Your School                               | .8%      | 9.9%    | 2.3%     | 0.0%    | 7.1%  | 68.3% | .8%   | 10.8% |
| Peer School Average                       | 7%       | 9.4%    | 4.2%     | .5%     | 8.9%  | 63%   | 3.1%  | 4%    |
| General Theological Studies               | Asian    | Black   | Hispn    | Nat Am  | Visa  | White | Multi | N/A   |
| Your School                               | 4.2%     | 5.6%    | 1.4%     | 0.0%    | 9.9%  | 66.2% | 0.0%  | 12.7% |
| Peer School Average                       | 7.2%     | 5%      | 14%      | .5%     | 8.3%  | 55%   | 2.8%  | 7%    |
| Advanced Ministerial Leadership           | Asian    | Black   | Hispn    | Nat Am  | Visa  | White | Multi | N/A   |
| Your School                               | 4.1%     | 5.1%    | 4.1%     | 0.0%    | 16.3% | 52%   | 0.0%  | 18.4% |
| Peer School Average                       | 11.3%    | 4.7%    | 4.2%     | .3%     | 24.6% | 43.5% | 1.3%  | 10%   |
| Advanced Theological Research             | Asian    | Black   | Hispn    | Nat Am  | Visa  | White | Multi | N/A   |
| Your School                               | .7%      | 2.9%    | 1.4%     | .7%     | 5.8%  | 87%   | .7%   | .7%   |
| Peer School Average                       | 9.9%     | 4.9%    | 2.8%     | .3%     | 16.6% | 58.9% | 2.4%  | 4.2%  |
| Certificate and Diploma                   | Asian    | Black   | Hispn    | Nat Am  | Visa  | White | Multi | N/A   |
| Your School                               | 0.0%     | 14%     | 0.0%     | 0.0%    | 2.3%  | 67.4% | 0.0%  | 16.3% |
| Peer School Average                       | 16.5%    | 9.1%    | 16.4%    | .5%     | 5.6%  | 38.9% | 2.5%  | 10.6% |
| Special Unclassified                      | Asian    | Black   | Hispn    | Nat Am  | Visa  | White | Multi | N/A   |
| Your School                               | 10.3%    | 13.8%   | 0.0%     | 0.0%    | 10.3% | 48.3% | 0.0%  | 17.2% |
| Peer School Average                       | 11.5%    | 5.9%    | 4.6%     | .3%     | 7%    | 49.6% | 3.2%  | 18%   |
| Total Enrollment                          | Asian    | Black   | Hispn    | Nat Am  | Visa  | White | Multi | N/A   |
| Your School                               | 2.1%     | 7.9%    | 2%       | .3%     | 11.1% | 66%   | .5%   | 10.1% |
| Peer School Average                       | 8.7%     | 6.3%    | 6.6%     | .5%     | 11.3% | 57.8% | 2.4%  | 6.4%  |

#### **Special Unclassified**