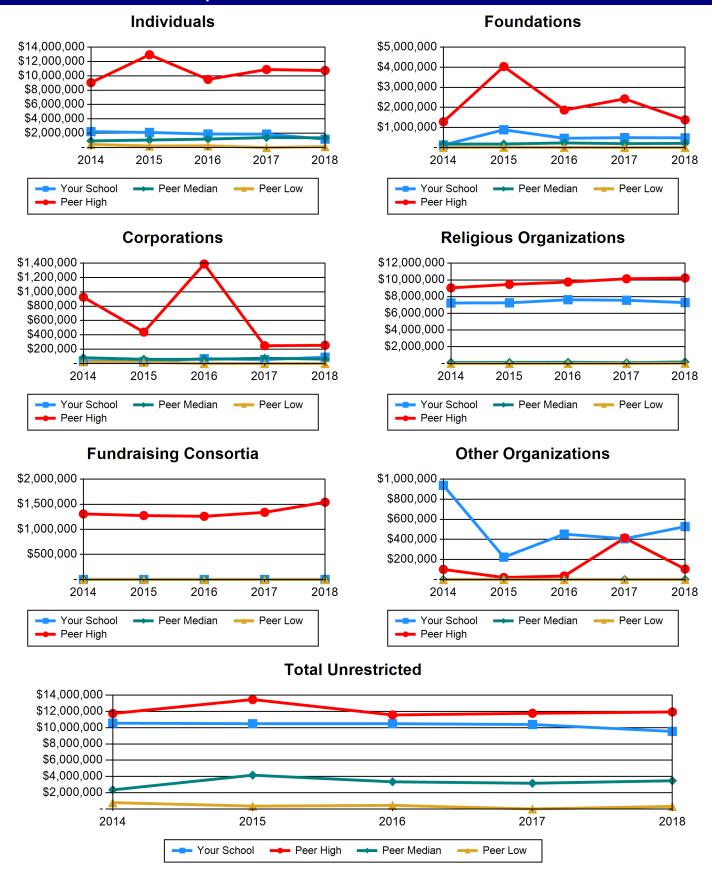

## **Table 17 Total Expenditures**

|             | 2014         | 2015         | 2016         | 2017         | 2018         |
|-------------|--------------|--------------|--------------|--------------|--------------|
| Your School | \$26,135,337 | \$28,512,480 | \$29,566,142 | \$30,606,646 | \$29,389,243 |
| Peer High   | \$64,622,861 | \$72,123,341 | \$70,343,684 | \$68,326,685 | \$66,620,163 |
| Peer Median | \$27,041,011 | \$28,316,425 | \$28,941,146 | \$31,047,785 | \$32,515,571 |
| Peer Low    | \$11,463,185 | \$12,358,577 | \$13,396,547 | \$14,581,168 | \$13,830,406 |