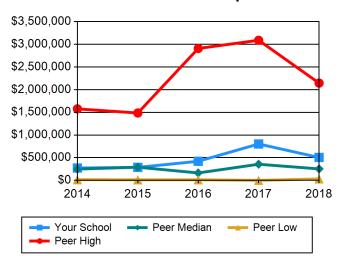

68<br>\$310,700<br>\$950<br><b>2018</b> |
| Your School Peer High Peer Median Peer Low  Board Members - Current Oper. Your School Peer High Peer Median Peer Low  Board Members - Capital Purposes Your School | 77% 100% 67% 11%  2014 \$14,720 \$1,903,177 \$169,175 \$5,640  2014 \$13,065 | 85% 100% 69% 24%  2015 \$34,820 \$5,452,101 \$293,085 \$21,040  2015 \$7,803                 | 82%<br>100%<br>63%<br>31%<br><b>2016</b><br>\$22,680<br>\$3,920,731<br>\$274,573<br>\$8,745<br><b>2016</b><br>\$10,600 | 92%<br>100%<br>84%<br>0.0%<br><b>2017</b><br>\$31,026<br>\$5,001,318<br>\$257,497<br>\$0<br><b>2017</b><br>\$2,100 | 95% 100% 85% 21%  2018 \$151,103 \$4,110,268 \$310,700 \$950  2018 \$6,480                                |

#### Alumni/ae - Percentage Giving



#### Alumni/ae - Current Oper.



#### Alumni/ae - Capital Purposes



**Board Members - Percent Donating** 



#### **Board Members - Current Oper.**



#### **Board Members - Capital Purposes**



# **Table 24 Selected Details about Gift Reporting II**

| Number of Other Individuals<br>Contributing \$5,000 or More | 2014         | 2015         | 2016         | 2017         | 2018         |
|-------------------------------------------------------------|--------------|--------------|--------------|--------------|--------------|
| Your School                                                 | 54           | 49           | 45           | 57           | 65           |
| Peer High                                                   | 280          | 367          | 269          | 293          | 280          |
| Peer Median