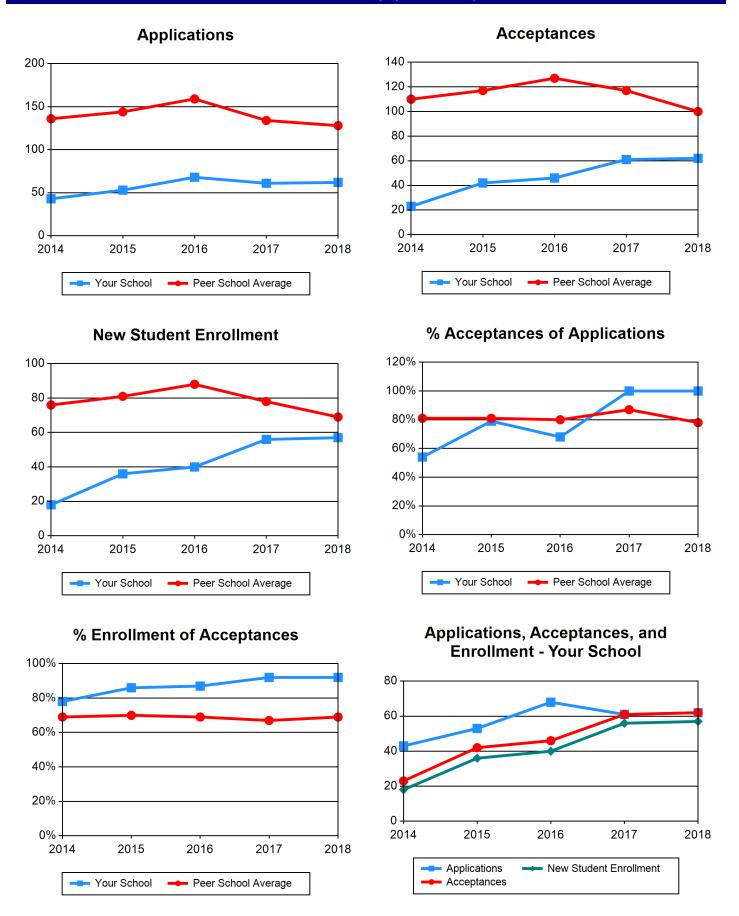

### **Chart 1 Admissions / Basic Ministerial Leadership (MDiv)**

| Table 2 Admissions / Basic Ministerial Lea              | dership (No | n-MDiv) |      |      |      |
|---------------------------------------------------------|-------------|---------|------|------|------|
| Applications                                            | 2014        | 2015    | 2016 | 2017 | 2018 |
| Your School                                             | 43          | 53      | 68   | 61   | 62   |
| Peer School Average                                     | 136         | 144     | 159  | 134  | 128  |
| Acceptances                                             | 2014        | 2015    | 2016 | 2017 | 2018 |
| Your School                                             | 23          | 42      | 46   | 61   | 62   |
| Peer School Average                                     | 110         | 117     | 127  | 117  | 100  |
| New Student Enrollment                                  | 2014        | 2015    | 2016 | 2017 | 2018 |
| Your School                                             | 18          | 36      | 40   | 56   | 57   |
| Peer School Average                                     | 76          | 81      | 88   | 78   | 69   |
| % Acceptances of Applications                           | 2014        | 2015    | 2016 | 2017 | 2018 |
| Your School                                             | 54%         | 79%     | 68%  | 100% | 100% |
| Peer School Average                                     | 81%         | 81%     | 80%  | 87%  | 78%  |
| % Enrollment of Acceptances                             | 2014        | 2015    | 2016 | 2017 | 2018 |
| Your School                                             | 78%         | 86%     | 87%  | 92%  | 92%  |
| Peer School Average                                     | 69%         | 70%     | 69%  | 67%  | 69%  |
| Applications, Acceptances, and Enrollment - Your School | 2014        | 2015    | 2016 | 2017 | 2018 |
| Applications                                            | 43          | 53      | 68   | 61   | 62   |
| Acceptances                                             | 23          | 42      | 46   | 61   | 62   |
| New Student Enrollment                                  | 18          | 36      | 40   | 56   | 57   |

### Chart 2 Admissions / Basic Ministerial Leadership (Non-MDiv)

| Table 3 Admissions / General Theological                | Studies |      |      |      |      |  |
|---------------------------------------------------------|---------|------|------|------|------|--|
| Applications                                            | 2014    | 2015 | 2016 | 2017 | 2018 |  |
| Your School                                             | 28      | 18   | 28   | 15   | 15   |  |
| Peer School Average                                     | 95      | 129  | 109  | 136  | 157  |  |
| Acceptances                                             | 2014    | 2015 | 2016 | 2017 | 2018 |  |
| Your School                                             | 17      | 4    | 13   | 15   | 15   |  |
| Peer School Average                                     | 85      | 107  | 98   | 117  | 126  |  |
| New Student Enrollment                                  | 2014    | 2015 | 2016 | 2017 | 2018 |  |
| Your School                                             | 15      | 4    | 10   | 14   | 14   |  |
| Peer School Average                                     | 63      | 78   | 67   | 85   | 91   |  |
| % Acceptances of Applications                           | 2014    | 2015 | 2016 | 2017 | 2018 |  |
| Your School                                             | 61%     | 22%  | 46%  | 100% | 100% |  |
| Peer School Average                                     | 90%     | 83%  | 90%  | 87%  | 81%  |  |
| % Enrollment of Acceptances                             | 2014    | 2015 | 2016 | 2017 | 2018 |  |
| Your School                                             | 88%     | 100% | 77%  | 93%  | 93%  |  |
| Peer School Average                                     | 75%     | 73%  | 68%  | 73%  | 72%  |  |
| Applications, Acceptances, and Enrollment - Your School | 2014    | 2015 | 2016 | 2017 | 2018 |  |
| Applications                                            | 28      | 18   | 28   | 15   | 15   |  |
| Acceptances                                             | 17      | 4    | 13   | 15   | 15   |  |
| New Student Enrollment                                  | 15      | 4    | 10   | 14   | 14   |  |