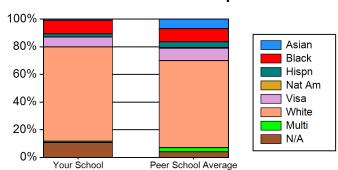

#### **Chart 9 Racial / Ethnic Enrollment**

| Table 10 Racial / Ethnic Enroll           | ment wit | hin Deg | ree Cate | egories |       |       |       |       |
|-------------------------------------------|----------|---------|----------|---------|-------|-------|-------|-------|
| Basic Ministerial Leadership MDiv         | Asian    | Black   | Hispn    | Nat Am  | Visa  | White | Multi | N/A   |
| Your School                               | 2.3%     | 7.8%    | 2%       | .4%     | 14.1% | 63.4% | .4%   | 9.6%  |
| Peer School Average                       | 7.5%     | 6.5%    | 4.3%     | .6%     | 6.8%  | 67.2% | 2.4%  | 4.8%  |
| Basic Ministerial Leadership Non-<br>MDiv | Asian    | Black   | Hispn    | Nat Am  | Visa  | White | Multi | N/A   |
| Your School                               | .8%      | 9.9%    | 2.3%     | 0.0%    | 7.1%  | 68.3% | .8%   | 10.8% |
| Peer School Average                       | 7%       | 9.4%    | 4.2%     | .5%     | 8.9%  | 63%   | 3.1%  | 4%    |
| General Theological Studies               | Asian    | Black   | Hispn    | Nat Am  | Visa  | White | Multi | N/A   |
| Your School                               | 4.2%     | 5.6%    | 1.4%     | 0.0%    | 9.9%  | 66.2% | 0.0%  | 12.7% |
| Peer School Average                       | 7.2%     | 5%      | 14%      | .5%     | 8.3%  | 55%   | 2.8%  | 7%    |
| Advanced Ministerial Leadership           | Asian    | Black   | Hispn    | Nat Am  | Visa  | White | Multi | N/A   |
| Your School                               | 4.1%     | 5.1%    | 4.1%     | 0.0%    | 16.3% | 52%   | 0.0%  | 18.4% |
| Peer School Average                       | 11.3%    | 4.7%    | 4.2%     | .3%     | 24.6% | 43.5% | 1.3%  | 10%   |
| Advanced Theological Research             | Asian    | Black   | Hispn    | Nat Am  | Visa  | White | Multi | N/A   |
| Your School                               | .7%      | 2.9%    | 1.4%     | .7%     | 5.8%  | 87%   | .7%   | .7%   |
| Peer School Average                       | 9.9%     | 4.9%    | 2.8%     | .3%     | 16.6% | 58.9% | 2.4%  | 4.2%  |
| Certificate and Diploma                   | Asian    | Black   | Hispn    | Nat Am  | Visa  | White | Multi | N/A   |
| Your School                               | 0.0%     | 14%     | 0.0%     | 0.0%    | 2.3%  | 67.4% | 0.0%  | 16.3% |
| Peer School Average                       | 16.5%    | 9.1%    | 16.4%    | .5%     | 5.6%  | 38.9% | 2.5%  | 10.6% |
| Special Unclassified                      | Asian    | Black   | Hispn    | Nat Am  | Visa  | White | Multi | N/A   |
| Your School                               | 10.3%    | 13.8%   | 0.0%     | 0.0%    | 10.3% | 48.3% | 0.0%  | 17.2% |
| Peer School Average                       | 11.5%    | 5.9%    | 4.6%     | .3%     | 7%    | 49.6% | 3.2%  | 18%   |
| Total Enrollment                          | Asian    | Black   | Hispn    | Nat Am  | Visa  | White | Multi | N/A   |
| Your School                               | 2.1%     | 7.9%    | 2%       | .3%     | 11.1% | 66%   | .5%   | 10.1% |
| Peer School Average                       | 8.7%     | 6.3%    | 6.6%     | .5%     | 11.3% | 57.8% | 2.4%  | 6.4%  |

#### **Chart 10 Racial / Ethnic Enrollment within Degree Categories**

#### **Basic Ministerial Leadership Non-MDiv**