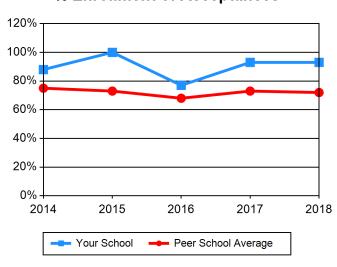

Reformed Theological Seminary

Southeastern Baptist Theological Seminary

Southern Baptist Theological Seminary

Southwestern Baptist Theological Seminary

Trinity Evangelical Divinity School

| Table 1 Admissions / Basic Ministerial Lead             | dership (MD | iv)  |      |      |      |
|---------------------------------------------------------|-------------|------|------|------|------|
| Applications                                            | 2014        | 2015 | 2016 | 2017 | 2018 |
| Your School                                             | 325         | 270  | 250  | 157  | 158  |
| Peer School Average                                     | 233         | 250  | 259  | 229  | 245  |
| Acceptances                                             | 2014        | 2015 | 2016 | 2017 | 2018 |
| Your School                                             | 236         | 208  | 192  | 155  | 156  |
| Peer School Average                                     | 189         | 192  | 201  | 198  | 196  |
| New Student Enrollment                                  | 2014        | 2015 | 2016 | 2017 | 2018 |
| Your School                                             | 201         | 129  | 166  | 137  | 136  |
| Peer School Average                                     | 135         | 134  | 142  | 135  | 133  |
| % Acceptances of Applications                           | 2014        | 2015 | 2016 | 2017 | 2018 |
| Your School                                             | 73%         | 77%  | 77%  | 99%  | 99%  |
| Peer School Average                                     | 81%         | 77%  | 78%  | 86%  | 80%  |
| % Enrollment of Acceptances                             | 2014        | 2015 | 2016 | 2017 | 2018 |
| Your School                                             | 85%         | 62%  | 87%  | 88%  | 87%  |
| Peer School Average                                     | 71%         | 70%  | 70%  | 69%  | 68%  |
| Applications, Acceptances, and Enrollment - Your School | 2014        | 2015 | 2016 | 2017 | 2018 |
| Applications                                            | 325         | 270  | 250  | 157  | 158  |
| Acceptances                                             | 236         | 208  | 192  | 155  | 156  |
| New Student Enrollment                                  | 201         | 129  | 166  | 137  | 136  |
|                                                         |             |      |      |      |      |