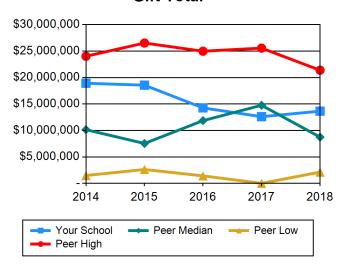

## **Table 17 Total Expenditures**

|             | 2014         | 2015         | 2016         | 2017         | 2018         |
|-------------|--------------|--------------|--------------|--------------|--------------|
| Your School | \$26,135,337 | \$28,512,480 | \$29,566,142 | \$30,606,646 | \$29,389,243 |
| Peer High   | \$64,622,861 | \$72,123,341 | \$70,343,684 | \$68,326,685 | \$66,620,163 |
| Peer Median | \$27,041,011 | \$28,316,425 | \$28,941,146 | \$31,047,785 | \$32,515,571 |
| Peer Low    | \$11,463,185 | \$12,358,577 | \$13,396,547 | \$14,581,168 | \$13,830,406 |