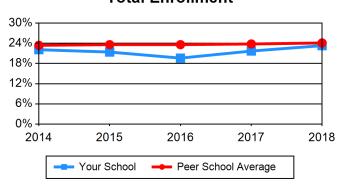

#### **Total Enrollment**

| e 9 Racial / Ethnic Enrollment       |       |       |       |       |       |
|--------------------------------------|-------|-------|-------|-------|-------|
| asic Ministerial Leadership MDiv     | 2014  | 2015  | 2016  | 2017  | 2018  |
| our School                           | 21.5% | 25.5% | 24.5% | 22.5% | 27%   |
| eer School Average                   | 23.4% | 25.8% | 25.3% | 26.3% | 28%   |
| asic Ministerial Leadership Non-MDiv | 2014  | 2015  | 2016  | 2017  | 2018  |
| our School                           | 9.9%  | 17.3% | 17.4% | 18.1% | 21%   |
| eer School Average                   | 29.2% | 32.6% | 29.9% | 32.3% | 33%   |
| eneral Theological Studies           | 2014  | 2015  | 2016  | 2017  | 2018  |
| our School                           | 22.5% | 20.5% | 20.2% | 21.2% | 21.1% |
| eer School Average                   | 27.1% | 29.6% | 31.9% | 34.4% | 37.9% |
| dvanced Ministerial Leadership       | 2014  | 2015  | 2016  | 2017  | 2018  |
| our School                           | 26.8% | 24.2% | 22.1% | 25.6% | 29.6% |
| eer School Average                   | 49.7% | 49.3% | 47%   | 47.2% | 46.5% |
| dvanced Theological Research         | 2014  | 2015  | 2016  | 2017  | 2018  |
| our School                           | 16.8% | 14.3% | 15.4% | 9.7%  | 12.3% |
| eer School Average                   | 35.5% | 36.2% | 37.2% | 36%   | 36.9% |
| ertificate and Diploma               | 2014  | 2015  | 2016  | 2017  | 2018  |
| our School                           | 19%   | 19%   | 0.0%  | 12.3% | 16.3% |
| eer School Average                   | 51.5% | 52.1% | 50.5% | 50.8% | 50.5% |
| pecial Unclassified                  | 2014  | 2015  | 2016  | 2017  | 2018  |
| our School                           | 16.3% | 22.7% | 0.0%  | 20.5% | 34.5% |
| eer School Average                   | 19.6% | 22.2% | 18%   | 26.4% | 32.4% |
| otal Enrollment                      | 2014  | 2015  | 2016  | 2017  | 2018  |
| our School                           | 20%   | 22.9% | 22.2% | 20.6% | 23.8% |
| eer School Average                   | 32.2% | 33.8% | 33.2% | 34.4% | 35.8% |