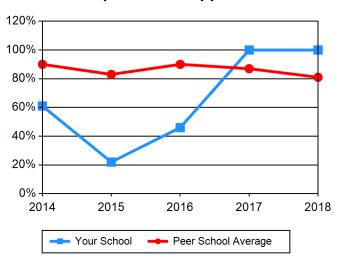

Reformed Theological Seminary

Southeastern Baptist Theological Seminary

Southern Baptist Theological Seminary

Southwestern Baptist Theological Seminary

Trinity Evangelical Divinity School

| Table 1 Admissions / Basic Ministerial Lead             | dership (MD | iv)  |      |      |      |
|---------------------------------------------------------|-------------|------|------|------|------|
| Applications                                            | 2014        | 2015 | 2016 | 2017 | 2018 |
| Your School                                             | 325         | 270  | 250  | 157  | 158  |
| Peer School Average                                     | 233         | 250  | 259  | 229  | 245  |
| Acceptances                                             | 2014        | 2015 | 2016 | 2017 | 2018 |
| Your School                                             | 236         | 208  | 192  | 155  | 156  |
| Peer School Average                                     | 189         | 192  | 201  | 198  | 196  |
| New Student Enrollment                                  | 2014        | 2015 | 2016 | 2017 | 2018 |
| Your School                                             | 201         | 129  | 166  | 137  | 136  |
| Peer School Average                                     | 135         | 134  | 142  | 135  | 133  |
| % Acceptances of Applications                           | 2014        | 2015 | 2016 | 2017 | 2018 |
| Your School                                             | 73%         | 77%  | 77%  | 99%  | 99%  |
| Peer School Average                                     | 81%         | 77%  | 78%  | 86%  | 80%  |
| % Enrollment of Acceptances                             | 2014        | 2015 | 2016 | 2017 | 2018 |
| Your School                                             | 85%         | 62%  | 87%  | 88%  | 87%  |
| Peer School Average                                     | 71%         | 70%  | 70%  | 69%  | 68%  |
| Applications, Acceptances, and Enrollment - Your School | 2014        | 2015 | 2016 | 2017 | 2018 |
| Applications                                            | 325         | 270  | 250  | 157  | 158  |
| Acceptances                                             | 236         | 208  | 192  | 155  | 156  |
| New Student Enrollment                                  | 201         | 129  | 166  | 137  | 136  |
|                                                         |             |      |      |      |      |