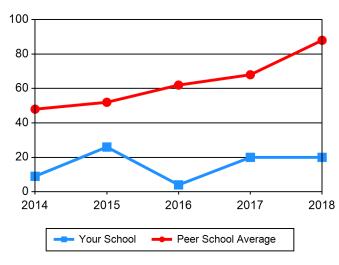

### **Chart 3 Admissions / General Theological Studies**

### Chart 2 Admissions / Basic Ministerial Leadership (Non-MDiv)

| Table 3 Admissions / General Theological                | Studies |      |      |      |      |  |
|---------------------------------------------------------|---------|------|------|------|------|--|
| Applications                                            | 2014    | 2015 | 2016 | 2017 | 2018 |  |
| Your School                                             | 28      | 18   | 28   | 15   | 15   |  |
| Peer School Average                                     | 95      | 129  | 109  | 136  | 157  |  |
| Acceptances                                             | 2014    | 2015 | 2016 | 2017 | 2018 |  |
| Your School                                             | 17      | 4    | 13   | 15   | 15   |  |
| Peer School Average                                     | 85      | 107  | 98   | 117  | 126  |  |
| New Student Enrollment                                  | 2014    | 2015 | 2016 | 2017 | 2018 |  |
| Your School                                             | 15      | 4    | 10   | 14   | 14   |  |
| Peer School Average                                     | 63      | 78   | 67   | 85   | 91   |  |
| % Acceptances of Applications                           | 2014    | 2015 | 2016 | 2017 | 2018 |  |
| Your School                                             | 61%     | 22%  | 46%  | 100% | 100% |  |
| Peer School Average                                     | 90%     | 83%  | 90%  | 87%  | 81%  |  |
| % Enrollment of Acceptances                             | 2014    | 2015 | 2016 | 2017 | 2018 |  |
| Your School                                             | 88%     | 100% | 77%  | 93%  | 93%  |  |
| Peer School Average                                     | 75%     | 73%  | 68%  | 73%  | 72%  |  |
| Applications, Acceptances, and Enrollment - Your School | 2014    | 2015 | 2016 | 2017 | 2018 |  |
| Applications                                            | 28      | 18   | 28   | 15   | 15   |  |
| Acceptances                                             | 17      | 4    | 13   | 15   | 15   |  |
| New Student Enrollment                                  | 15      | 4    | 10   | 14   | 14   |  |