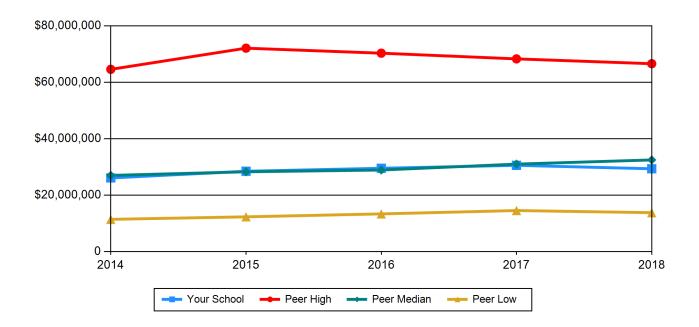

## **Table 17 Total Expenditures**

|             | 2014         | 2015         | 2016         | 2017         | 2018         |
|-------------|--------------|--------------|--------------|--------------|--------------|
| Your School | \$26,135,337 | \$28,512,480 | \$29,566,142 | \$30,606,646 | \$29,389,243 |
| Peer High   | \$64,622,861 | \$72,123,341 | \$70,343,684 | \$68,326,685 | \$66,620,163 |
| Peer Median | \$27,041,011 | \$28,316,425 | \$28,941,146 | \$31,047,785 | \$32,515,571 |
| Peer Low    | \$11,463,185 | \$12,358,577 | \$13,396,547 | \$14,581,168 | \$13,830,406 |