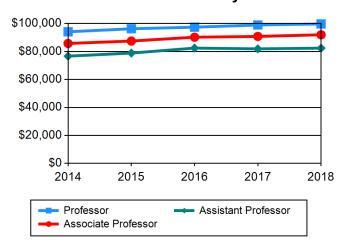

## **Table 13 Peer Group Total Compensation Over Time**

| Median Peer Total Compensation for Key Positions - Administration                                                                                                                                            |                                                                                                                                  |                                                                                                                                 |                                                                                                                              |                                                                                                                                 |                                                                                                    |  |  |  |
|--------------------------------------------------------------------------------------------------------------------------------------------------------------------------------------------------------------|----------------------------------------------------------------------------------------------------------------------------------|---------------------------------------------------------------------------------------------------------------------------------|------------------------------------------------------------------------------------------------------------------------------|---------------------------------------------------------------------------------------------------------------------------------|----------------------------------------------------------------------------------------------------|--|--|--|
|                                                                                                                                                                                                              | 2014                                                                                                                             | 2015                                                                                                                            | 2016                                                                                                                         | 2017                                                                                                                            | 2018                                                                                               |  |  |  |
| Chief Executive Officer                                                                                                                                                                                      | \$253,102                                                                                                                        | \$267,745                                                                                                                       | \$288,639                                                                                                                    | \$293,239                                                                                                                       | \$301,598                                                                                          |  |  |  |
| Chief Academic Officer                                                                                                                                                                                       | \$117,337                                                                                                                        | \$118,197                                                                                                                       | \$118,184                                                                                                                    | \$119,743                                                                                                                       | \$121,308                                                                                          |  |  |  |
| Chief Development Officer                                                                                                                                                                                    | \$150,040                                                                                                                        | \$162,771                                                                                                                       | \$162,697                                                                                                                    | \$154,979                                                                                                                       | \$161,890                                                                                          |  |  |  |
| Chief Financial Officer                                                                                                                                                                                      | \$152,525                                                                                                                        | \$160,972                                                                                                                       | \$166,481                                                                                                                    | \$162,123                                                                                                                       | \$167,706                                                                                          |  |  |  |
| Dean of Students                                                                                                                                                                                             | \$85,798                                                                                                                         | \$101,450                                                                                                                       | \$104,223                                                                                                                    | \$103,796                                                                                                                       | \$108,565                                                                                          |  |  |  |
| Head Librarian - Admin./Faculty                                                                                                                                                                              | \$92,652                                                                                                                         | \$93,472                                                                                                                        | \$104,878                                                                                                                    | \$106,843                                                                                                                       | \$110,134                                                                                          |  |  |  |
| Admissions Officer                                                                                                                                                                                           | \$70,133                                                                                                                         | \$70,563                                                                                                                        | \$83,784                                                                                                                     | \$84,444                                                                                                                        | \$86,495                                                                                           |  |  |  |
| Registrar                                                                                                                                                                                                    | \$62,990                                                                                                                         | \$66,049                                                                                                                        | \$63,055                                                                                                                     | \$72,304                                                                                                                        | \$77,521                                                                                           |  |  |  |
| Median Peer Total Compensati                                                                                                                                                                                 | on for Key I                                                                                                                     | Positions - F                                                                                                                   | aculty                                                                                                                       |                                                                                                                                 |                                                                                                    |  |  |  |
|                                                                                                                                                                                                              | 2014                                                                                                                             | 2015                                                                                                                            | 2016                                                                                                                         | 2017                                                                                                                            | 2018                                                                                               |  |  |  |
| Professor                                                                                                                                                                                                    | \$94,139                                                                                                                         | \$96,299                                                                                                                        | \$97,440                                                                                                                     | \$99,006                                                                                                                        | \$99,745                                                                                           |  |  |  |
| Associate Professor                                                                                                                                                                                          | \$85,798                                                                                                                         | \$87,512                                                                                                                        | \$90,261                                                                                                                     | \$90,813                                                                                                                        | \$92,010                                                                                           |  |  |  |
| Assistant Professor                                                                                                                                                                                          | \$76,701                                                                                                                         | \$78,910                                                                                                                        | \$82,474                                                                                                                     | \$81,934                                                                                                                        | \$82,429                                                                                           |  |  |  |
| Average Peer Total Compensation for Key Positions - Administration                                                                                                                                           |                                                                                                                                  |                                                                                                                                 |                                                                                                                              |                                                                                                                                 |                                                                                                    |  |  |  |
| Average Peer Total Compensation                                                                                                                                                                              | tion for Key                                                                                                                     | Positions -                                                                                                                     | Administra                                                                                                                   | tion                                                                                                                            |                                                                                                    |  |  |  |
| Average Peer Total Compensation                                                                                                                                                                              | tion for Key<br>2014                                                                                                             | Positions - 2015                                                                                                                | Administra 2016                                                                                                              | tion<br>2017                                                                                                                    | 2018                                                                                               |  |  |  |
| Average Peer Total Compensation  Chief Executive Officer                                                                                                                                                     | _                                                                                                                                |                                                                                                                                 |                                                                                                                              |                                                                                                                                 | <b>2018</b> \$318,145                                                                              |  |  |  |
|                                                                                                                                                                                                              | 2014                                                                                                                             | 2015                                                                                                                            | 2016                                                                                                                         | 2017                                                                                                                            |                                                                                                    |  |  |  |
| Chief Executive Officer                                                                                                                                                                                      | <b>2014</b><br>\$271,811                                                                                                         | <b>2015</b> \$288,228                                                                                                           | <b>2016</b> \$303,614                                                                                                        | <b>2017</b> \$303,605                                                                                                           | \$318,145                                                                                          |  |  |  |
| Chief Executive Officer<br>Chief Academic Officer                                                                                                                                                            | <b>2014</b> \$271,811 \$118,723 \$159,421 \$158,522                                                                              | <b>2015</b> \$288,228 \$121,413                                                                                                 | <b>2016</b><br>\$303,614<br>\$124,807                                                                                        | <b>2017</b> \$303,605 \$127,748                                                                                                 | \$318,145<br>\$128,575                                                                             |  |  |  |
| Chief Executive Officer Chief Academic Officer Chief Development Officer                                                                                                                                     | <b>2014</b><br>\$271,811<br>\$118,723<br>\$159,421<br>\$158,522<br>\$83,924                                                      | 2015<br>\$288,228<br>\$121,413<br>\$166,878<br>\$168,728<br>\$94,816                                                            | <b>2016</b><br>\$303,614<br>\$124,807<br>\$167,667<br>\$167,508<br>\$99,436                                                  | <b>2017</b><br>\$303,605<br>\$127,748<br>\$157,651<br>\$167,967<br>\$105,191                                                    | \$318,145<br>\$128,575<br>\$146,229<br>\$179,100<br>\$109,713                                      |  |  |  |
| Chief Executive Officer Chief Academic Officer Chief Development Officer Chief Financial Officer                                                                                                             | <b>2014</b> \$271,811 \$118,723 \$159,421 \$158,522                                                                              | 2015<br>\$288,228<br>\$121,413<br>\$166,878<br>\$168,728<br>\$94,816<br>\$97,131                                                | 2016<br>\$303,614<br>\$124,807<br>\$167,667<br>\$167,508<br>\$99,436<br>\$102,149                                            | <b>2017</b><br>\$303,605<br>\$127,748<br>\$157,651<br>\$167,967<br>\$105,191<br>\$101,329                                       | \$318,145<br>\$128,575<br>\$146,229<br>\$179,100<br>\$109,713<br>\$104,070                         |  |  |  |
| Chief Executive Officer Chief Academic Officer Chief Development Officer Chief Financial Officer Dean of Students                                                                                            | <b>2014</b><br>\$271,811<br>\$118,723<br>\$159,421<br>\$158,522<br>\$83,924<br>\$92,867<br>\$71,523                              | 2015<br>\$288,228<br>\$121,413<br>\$166,878<br>\$168,728<br>\$94,816<br>\$97,131<br>\$81,255                                    | 2016<br>\$303,614<br>\$124,807<br>\$167,667<br>\$167,508<br>\$99,436<br>\$102,149<br>\$83,065                                | 2017<br>\$303,605<br>\$127,748<br>\$157,651<br>\$167,967<br>\$105,191<br>\$101,329<br>\$87,635                                  | \$318,145<br>\$128,575<br>\$146,229<br>\$179,100<br>\$109,713<br>\$104,070<br>\$91,177             |  |  |  |
| Chief Executive Officer Chief Academic Officer Chief Development Officer Chief Financial Officer Dean of Students Head Librarian - Admin./Faculty                                                            | <b>2014</b><br>\$271,811<br>\$118,723<br>\$159,421<br>\$158,522<br>\$83,924<br>\$92,867                                          | 2015<br>\$288,228<br>\$121,413<br>\$166,878<br>\$168,728<br>\$94,816<br>\$97,131                                                | 2016<br>\$303,614<br>\$124,807<br>\$167,667<br>\$167,508<br>\$99,436<br>\$102,149                                            | <b>2017</b><br>\$303,605<br>\$127,748<br>\$157,651<br>\$167,967<br>\$105,191<br>\$101,329                                       | \$318,145<br>\$128,575<br>\$146,229<br>\$179,100<br>\$109,713<br>\$104,070                         |  |  |  |
| Chief Executive Officer Chief Academic Officer Chief Development Officer Chief Financial Officer Dean of Students Head Librarian - Admin./Faculty Admissions Officer                                         | 2014<br>\$271,811<br>\$118,723<br>\$159,421<br>\$158,522<br>\$83,924<br>\$92,867<br>\$71,523<br>\$66,748                         | 2015<br>\$288,228<br>\$121,413<br>\$166,878<br>\$168,728<br>\$94,816<br>\$97,131<br>\$81,255<br>\$69,516                        | 2016<br>\$303,614<br>\$124,807<br>\$167,667<br>\$167,508<br>\$99,436<br>\$102,149<br>\$83,065<br>\$70,031                    | 2017<br>\$303,605<br>\$127,748<br>\$157,651<br>\$167,967<br>\$105,191<br>\$101,329<br>\$87,635                                  | \$318,145<br>\$128,575<br>\$146,229<br>\$179,100<br>\$109,713<br>\$104,070<br>\$91,177             |  |  |  |
| Chief Executive Officer Chief Academic Officer Chief Development Officer Chief Financial Officer Dean of Students Head Librarian - Admin./Faculty Admissions Officer Registrar                               | 2014<br>\$271,811<br>\$118,723<br>\$159,421<br>\$158,522<br>\$83,924<br>\$92,867<br>\$71,523<br>\$66,748                         | 2015<br>\$288,228<br>\$121,413<br>\$166,878<br>\$168,728<br>\$94,816<br>\$97,131<br>\$81,255<br>\$69,516                        | 2016<br>\$303,614<br>\$124,807<br>\$167,667<br>\$167,508<br>\$99,436<br>\$102,149<br>\$83,065<br>\$70,031                    | 2017<br>\$303,605<br>\$127,748<br>\$157,651<br>\$167,967<br>\$105,191<br>\$101,329<br>\$87,635                                  | \$318,145<br>\$128,575<br>\$146,229<br>\$179,100<br>\$109,713<br>\$104,070<br>\$91,177             |  |  |  |
| Chief Executive Officer Chief Academic Officer Chief Development Officer Chief Financial Officer Dean of Students Head Librarian - Admin./Faculty Admissions Officer Registrar                               | 2014<br>\$271,811<br>\$118,723<br>\$159,421<br>\$158,522<br>\$83,924<br>\$92,867<br>\$71,523<br>\$66,748                         | 2015<br>\$288,228<br>\$121,413<br>\$166,878<br>\$168,728<br>\$94,816<br>\$97,131<br>\$81,255<br>\$69,516<br>Positions -         | 2016<br>\$303,614<br>\$124,807<br>\$167,667<br>\$167,508<br>\$99,436<br>\$102,149<br>\$83,065<br>\$70,031                    | 2017<br>\$303,605<br>\$127,748<br>\$157,651<br>\$167,967<br>\$105,191<br>\$101,329<br>\$87,635<br>\$73,959<br>2017<br>\$102,483 | \$318,145<br>\$128,575<br>\$146,229<br>\$179,100<br>\$109,713<br>\$104,070<br>\$91,177<br>\$76,114 |  |  |  |
| Chief Executive Officer Chief Academic Officer Chief Development Officer Chief Financial Officer Dean of Students Head Librarian - Admin./Faculty Admissions Officer Registrar  Average Peer Total Compensar | 2014<br>\$271,811<br>\$118,723<br>\$159,421<br>\$158,522<br>\$83,924<br>\$92,867<br>\$71,523<br>\$66,748<br>tion for Key<br>2014 | 2015<br>\$288,228<br>\$121,413<br>\$166,878<br>\$168,728<br>\$94,816<br>\$97,131<br>\$81,255<br>\$69,516<br>Positions -<br>2015 | 2016<br>\$303,614<br>\$124,807<br>\$167,667<br>\$167,508<br>\$99,436<br>\$102,149<br>\$83,065<br>\$70,031<br>Faculty<br>2016 | 2017<br>\$303,605<br>\$127,748<br>\$157,651<br>\$167,967<br>\$105,191<br>\$101,329<br>\$87,635<br>\$73,959                      | \$318,145<br>\$128,575<br>\$146,229<br>\$179,100<br>\$109,713<br>\$104,070<br>\$91,177<br>\$76,114 |  |  |  |

# Median Peer Total Compensation for Key Positions - Faculty

# Average Peer Total Compensation for Key Positions - Faculty

Table 14 Peer Salary and Benefits

| Administration                  |         | Salary    | Housing | Addl<br>Benefits | Pension  | Total     |
|---------------------------------|---------|-----------|---------|------------------|----------|-----------|
| Chief Executive Officer         | Median  | \$260,004 | \$0     | \$16,452         | \$25,331 | \$301,598 |
|                                 | Average | \$267,905 | \$3,017 | \$17,098         | \$30,126 | \$318,145 |
| Chief Academic Officer          | Median  | \$95,000  | \$0     | \$13,945         | \$9,966  | \$121,308 |
|                                 | Average | \$104,092 | \$0     | \$13,175         | \$11,307 | \$128,575 |
| Chief Development Officer       | Median  | \$125,000 | \$0     | \$15,600         | \$11,730 | \$161,890 |
|                                 | Average | \$117,706 | \$0     | \$14,764         | \$13,759 | \$146,229 |
| Chief Financial Officer         | Median  | \$135,252 | \$0     | \$17,229         | \$14,861 | \$167,706 |
|                                 | Average | \$142,163 | \$4,667 | \$17,241         | \$15,029 | \$179,100 |
| Dean of Students                | Median  | \$89,979  | \$0     | \$10,954         | \$10,048 | \$108,565 |
|                                 | Average | \$88,357  | \$0     | \$11,763         | \$9,592  | \$109,713 |
| Head Librarian - Admin./Faculty | Median  | \$79,312  | \$0     | \$10,597         | \$10,447 | \$110,134 |
|                                 | Average | \$83,020  | \$0     | \$11,035         | \$10,014 | \$104,070 |
| Admissions Officer              | Median  | \$62,800  | \$0     | \$14,901         | \$7,854  | \$86,495  |
|                                 | Average | \$69,308  | \$0     | \$14,201         | \$7,667  | \$91,177  |
| Registrar                       | Median  | \$52,644  | \$0     | \$13,247         | \$7,943  | \$77,521  |
|                                 | Average | \$57,461  | \$0     | \$11,062         | \$7,591  | \$76,114  |
| Professor                       | Median  | \$79,060  | \$0     | \$10,999         | \$8,296  | \$99,745  |
|                                 | Average | \$83,091  | \$590   | \$11,155         | \$8,504  | \$103,340 |
| Associate Professor             | Median  | \$71,107  | \$0     | \$14,970         | \$6,757  | \$92,010  |
|                                 | Average | \$73,648  | \$1,106 | \$13,027         | \$7,225  | \$95,006  |
| Assistant Professor             | Median  | \$63,464  | \$0     | \$15,041         | \$6,430  | \$82,429  |
|                                 | Average | \$65,730  | \$1,243 | \$13,497         | \$6,798  | \$87,267  |