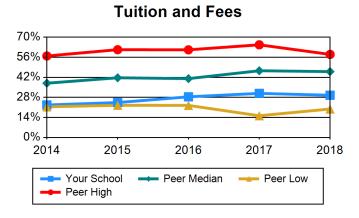

### **Chart 14 Peer Salary and Benefits**

**Table 15 Revenue Sources Expressed as a Percent of Total Revenue** 

| Tuition and Fees                          | 2014  | 2015  | 2016  | 2017  | 2018  |
|-------------------------------------------|-------|-------|-------|-------|-------|
| Your School                               | 22.7% | 24.4% | 28.4% | 30.8% | 29.5% |
| Peer High                                 | 56.9% | 61.3% | 61.2% | 64.7% | 58%   |
| Peer Median                               | 37.9% | 41.7% | 41.1% | 46.6% | 46%   |
| Peer Low                                  | 21.4% | 22.5% | 22.4% | 15.2% | 19.9% |
| Govt. Grants, Contracts, & Appropriations | 2014  | 2015  | 2016  | 2017  | 2018  |
| Your School                               | 0.0%  | 0.0%  | 0.0%  | 0.0%  | 0.0%  |
| Peer High                                 | .5%   | .6%   | .6%   | .6%   | .7%   |
| Peer Median                               | 0.0%  | 0.0%  | 0.0%  | 0.0%  | 0.0%  |
| Peer Low                                  | 0.0%  | 0.0%  | 0.0%  | 0.0%  | 0.0%  |
| Contributions from Religious Orgs.        | 2014  | 2015  | 2016  | 2017  | 2018  |
| Your School                               | 21.3% | 21.3% | 25.9% | 27.8% | 24.7% |
| Peer High                                 | 37.6% | 32.3% | 37.3% | 39.9% | 41.6% |
| Peer Median                               | 2.1%  | 2.7%  | 1.8%  | 2.3%  | 2.3%  |
| Peer Low                                  | 0.0%  | 0.0%  | 0.0%  | 0.0%  | 0.0%  |
| Contributions from other Orgs. & Indivs.  | 2014  | 2015  | 2016  | 2017  | 2018  |
| Your School                               | 34.4% | 33.2% | 22.5% | 18.5% | 21.6% |
| Peer High                                 | 51.1% | 59.4% | 71%   | 48.6% | 49.1% |
| Peer Median                               | 26.7% | 29%   | 22%   | 26.7% | 24.3% |
| Peer Low                                  | 7.9%  | 8.7%  | 6.3%  | 7.7%  | 1.5%  |
| Value of Contributed Services             | 2014  | 2015  | 2016  | 2017  | 2018  |
| Your School                               | 0.0%  | 0.0%  | 0.0%  | 0.0%  | 0.0%  |
| Peer High                                 | 0.0%  | 0.0%  | 0.0%  | 0.0%  | 0.0%  |
| Peer Median                               | 0.0%  | 0.0%  | 0.0%  | 0.0%  | 0.0%  |
| Peer Low                                  | 0.0%  | 0.0%  | 0.0%  | 0.0%  | 0.0%  |
| Investment Income                         | 2014  | 2015  | 2016  | 2017  | 2018  |
| Your School                               | 12.5% | 11.7% | 13.6% | 12.4% | 15.7% |
| Peer High                                 | 26.3% | 8.5%  | 10.5% | 26.3% | 23.7% |
| Peer Median                               | 2.6%  | 2.6%  | 2.1%  | 3%    | 2.7%  |
| Peer Low                                  | 0.0%  | 0.0%  | -8.8% | .2%   | 6%    |
| Other Sources                             | 2014  | 2015  | 2016  | 2017  | 2018  |
| Your School                               | 2.9%  | 3.2%  | 2.3%  | 3%    | 1.7%  |
| Peer High                                 | 37.1% | 2.7%  | 1.7%  | 16.3% | 15.2% |
| Peer Median                               | 1.6%  | 1.3%  | 1.2%  | 2.6%  | 1.3%  |
| Peer Low                                  | -3.6% | 5%    | -8%   | .1%   | .3%   |
| Auxiliary Enterprises                     | 2014  | 2015  | 2016  | 2017  | 2018  |
| Your School                               | 6.2%  | 6.1%  | 7.2%  | 7.4%  | 6.8%  |
| Peer High                                 | 16.2% | 14.6% | 18.6% | 15.3% | 15.3% |
| Peer Median                               | 8.6%  | 11%   | 10.8% | 8.4%  | 7.2%  |
| Peer Low                                  | 2.6%  | 4.6%  | 4%    | 1.9%  | 3%    |