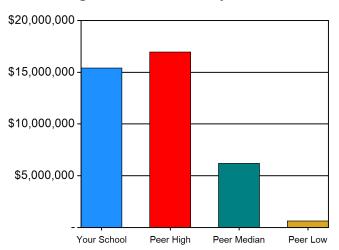

## **Table 17 Total Expenditures**

|             | 2014         | 2015         | 2016         | 2017         | 2018         |
|-------------|--------------|--------------|--------------|--------------|--------------|
| Your School | \$26,135,337 | \$28,512,480 | \$29,566,142 | \$30,606,646 | \$29,389,243 |
| Peer High   | \$64,622,861 | \$72,123,341 | \$70,343,684 | \$68,326,685 | \$66,620,163 |
| Peer Median | \$27,041,011 | \$28,316,425 | \$28,941,146 | \$31,047,785 | \$32,515,571 |
| Peer Low    | \$11,463,185 | \$12,358,577 | \$13,396,547 | \$14,581,168 | \$13,830,406 |