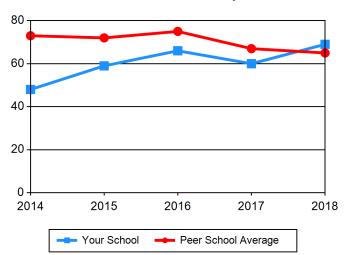

### Chart 2 Admissions / Basic Ministerial Leadership (Non-MDiv)

| Table 3 Admissions / General Theological                | Studies |      |      |      |      |  |
|---------------------------------------------------------|---------|------|------|------|------|--|
| Applications                                            | 2014    | 2015 | 2016 | 2017 | 2018 |  |
| Your School                                             | 28      | 18   | 28   | 15   | 15   |  |
| Peer School Average                                     | 95      | 129  | 109  | 136  | 157  |  |
| Acceptances                                             | 2014    | 2015 | 2016 | 2017 | 2018 |  |
| Your School                                             | 17      | 4    | 13   | 15   | 15   |  |
| Peer School Average                                     | 85      | 107  | 98   | 117  | 126  |  |
| New Student Enrollment                                  | 2014    | 2015 | 2016 | 2017 | 2018 |  |
| Your School                                             | 15      | 4    | 10   | 14   | 14   |  |
| Peer School Average                                     | 63      | 78   | 67   | 85   | 91   |  |
| % Acceptances of Applications                           | 2014    | 2015 | 2016 | 2017 | 2018 |  |
| Your School                                             | 61%     | 22%  | 46%  | 100% | 100% |  |
| Peer School Average                                     | 90%     | 83%  | 90%  | 87%  | 81%  |  |
| % Enrollment of Acceptances                             | 2014    | 2015 | 2016 | 2017 | 2018 |  |
| Your School                                             | 88%     | 100% | 77%  | 93%  | 93%  |  |
| Peer School Average                                     | 75%     | 73%  | 68%  | 73%  | 72%  |  |
| Applications, Acceptances, and Enrollment - Your School | 2014    | 2015 | 2016 | 2017 | 2018 |  |
| Applications                                            | 28      | 18   | 28   | 15   | 15   |  |
| Acceptances                                             | 17      | 4    | 13   | 15   | 15   |  |
| New Student Enrollment                                  | 15      | 4    | 10   | 14   | 14   |  |

### **Chart 1 Admissions / Basic Ministerial Leadership (MDiv)**

| Table 2 Admissions / Basic Ministerial Lea              | dership (No | n-MDiv) |      |      |      |
|---------------------------------------------------------|-------------|---------|------|------|------|
| Applications                                            | 2014        | 2015    | 2016 | 2017 | 2018 |
| Your School                                             | 43          | 53      | 68   | 61   | 62   |
| Peer School Average                                     | 136         | 144     | 159  | 134  | 128  |
| Acceptances                                             | 2014        | 2015    | 2016 | 2017 | 2018 |
| Your School                                             | 23          | 42      | 46   | 61   | 62   |
| Peer School Average                                     | 110         | 117     | 127  | 117  | 100  |
| New Student Enrollment                                  | 2014        | 2015    | 2016 | 2017 | 2018 |
| Your School                                             | 18          | 36      | 40   | 56   | 57   |
| Peer School Average                                     | 76          | 81      | 88   | 78   | 69   |
| % Acceptances of Applications                           | 2014        | 2015    | 2016 | 2017 | 2018 |
| Your School                                             | 54%         | 79%     | 68%  | 100% | 100% |
| Peer School Average                                     | 81%         | 81%     | 80%  | 87%  | 78%  |
| % Enrollment of Acceptances                             | 2014        | 2015    | 2016 | 2017 | 2018 |
| Your School                                             | 78%         | 86%     | 87%  | 92%  | 92%  |
| Peer School Average                                     | 69%         | 70%     | 69%  | 67%  | 69%  |
| Applications, Acceptances, and Enrollment - Your School | 2014        | 2015    | 2016 | 2017 | 2018 |
| Applications                                            | 43          | 53      | 68   | 61   | 62   |
| Acceptances                                             | 23          | 42      | 46   | 61   | 62   |
| New Student Enrollment                                  | 18          | 36      | 40   | 56   | 57   |