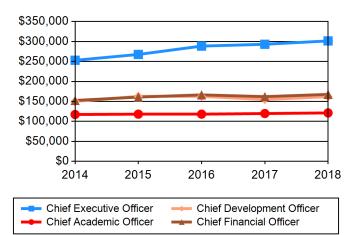

## **Table 13 Peer Group Total Compensation Over Time**

| Median Peer Total Compensation for Key Positions - Administration                                                                                                                                            |                                                                                                                                  |                                                                                                                                 |                                                                                                                              |                                                                                                                                 |                                                                                                    |  |  |  |
|--------------------------------------------------------------------------------------------------------------------------------------------------------------------------------------------------------------|----------------------------------------------------------------------------------------------------------------------------------|---------------------------------------------------------------------------------------------------------------------------------|------------------------------------------------------------------------------------------------------------------------------|---------------------------------------------------------------------------------------------------------------------------------|----------------------------------------------------------------------------------------------------|--|--|--|
|                                                                                                                                                                                                              | 2014                                                                                                                             | 2015                                                                                                                            | 2016                                                                                                                         | 2017                                                                                                                            | 2018                                                                                               |  |  |  |
| Chief Executive Officer                                                                                                                                                                                      | \$253,102                                                                                                                        | \$267,745                                                                                                                       | \$288,639                                                                                                                    | \$293,239                                                                                                                       | \$301,598                                                                                          |  |  |  |
| Chief Academic Officer                                                                                                                                                                                       | \$117,337                                                                                                                        | \$118,197                                                                                                                       | \$118,184                                                                                                                    | \$119,743                                                                                                                       | \$121,308                                                                                          |  |  |  |
| Chief Development Officer                                                                                                                                                                                    | \$150,040                                                                                                                        | \$162,771                                                                                                                       | \$162,697                                                                                                                    | \$154,979                                                                                                                       | \$161,890                                                                                          |  |  |  |
| Chief Financial Officer                                                                                                                                                                                      | \$152,525                                                                                                                        | \$160,972                                                                                                                       | \$166,481                                                                                                                    | \$162,123                                                                                                                       | \$167,706                                                                                          |  |  |  |
| Dean of Students                                                                                                                                                                                             | \$85,798                                                                                                                         | \$101,450                                                                                                                       | \$104,223                                                                                                                    | \$103,796                                                                                                                       | \$108,565                                                                                          |  |  |  |
| Head Librarian - Admin./Faculty                                                                                                                                                                              | \$92,652                                                                                                                         | \$93,472                                                                                                                        | \$104,878                                                                                                                    | \$106,843                                                                                                                       | \$110,134                                                                                          |  |  |  |
| Admissions Officer                                                                                                                                                                                           | \$70,133                                                                                                                         | \$70,563                                                                                                                        | \$83,784                                                                                                                     | \$84,444                                                                                                                        | \$86,495                                                                                           |  |  |  |
| Registrar                                                                                                                                                                                                    | \$62,990                                                                                                                         | \$66,049                                                                                                                        | \$63,055                                                                                                                     | \$72,304                                                                                                                        | \$77,521                                                                                           |  |  |  |
| Median Peer Total Compensati                                                                                                                                                                                 | on for Key I                                                                                                                     | Positions - F                                                                                                                   | aculty                                                                                                                       |                                                                                                                                 |                                                                                                    |  |  |  |
|                                                                                                                                                                                                              | 2014                                                                                                                             | 2015                                                                                                                            | 2016                                                                                                                         | 2017                                                                                                                            | 2018                                                                                               |  |  |  |
| Professor                                                                                                                                                                                                    | \$94,139                                                                                                                         | \$96,299                                                                                                                        | \$97,440                                                                                                                     | \$99,006                                                                                                                        | \$99,745                                                                                           |  |  |  |
| Associate Professor                                                                                                                                                                                          | \$85,798                                                                                                                         | \$87,512                                                                                                                        | \$90,261                                                                                                                     | \$90,813                                                                                                                        | \$92,010                                                                                           |  |  |  |
| Assistant Professor                                                                                                                                                                                          | \$76,701                                                                                                                         | \$78,910                                                                                                                        | \$82,474                                                                                                                     | \$81,934                                                                                                                        | \$82,429                                                                                           |  |  |  |
| Average Peer Total Compensation for Key Positions - Administration                                                                                                                                           |                                                                                                                                  |                                                                                                                                 |                                                                                                                              |                                                                                                                                 |                                                                                                    |  |  |  |
| Average Peer Total Compensation                                                                                                                                                                              | tion for Key                                                                                                                     | Positions -                                                                                                                     | Administra                                                                                                                   | tion                                                                                                                            |                                                                                                    |  |  |  |
| Average Peer Total Compensation                                                                                                                                                                              | tion for Key<br>2014                                                                                                             | Positions - 2015                                                                                                                | Administra 2016                                                                                                              | tion<br>2017                                                                                                                    | 2018                                                                                               |  |  |  |
| Average Peer Total Compensation  Chief Executive Officer                                                                                                                                                     | _                                                                                                                                |                                                                                                                                 |                                                                                                                              |                                                                                                                                 | <b>2018</b> \$318,145                                                                              |  |  |  |
|                                                                                                                                                                                                              | 2014                                                                                                                             | 2015                                                                                                                            | 2016                                                                                                                         | 2017                                                                                                                            |                                                                                                    |  |  |  |
| Chief Executive Officer                                                                                                                                                                                      | <b>2014</b><br>\$271,811                                                                                                         | <b>2015</b> \$288,228                                                                                                           | <b>2016</b> \$303,614                                                                                                        | <b>2017</b> \$303,605                                                                                                           | \$318,145                                                                                          |  |  |  |
| Chief Executive Officer<br>Chief Academic Officer                                                                                                                                                            | <b>2014</b> \$271,811 \$118,723 \$159,421 \$158,522                                                                              | <b>2015</b> \$288,228 \$121,413                                                                                                 | <b>2016</b><br>\$303,614<br>\$124,807                                                                                        | <b>2017</b> \$303,605 \$127,748                                                                                                 | \$318,145<br>\$128,575                                                                             |  |  |  |
| Chief Executive Officer Chief Academic Officer Chief Development Officer                                                                                                                                     | <b>2014</b><br>\$271,811<br>\$118,723<br>\$159,421<br>\$158,522<br>\$83,924                                                      | 2015<br>\$288,228<br>\$121,413<br>\$166,878<br>\$168,728<br>\$94,816                                                            | <b>2016</b><br>\$303,614<br>\$124,807<br>\$167,667<br>\$167,508<br>\$99,436                                                  | <b>2017</b><br>\$303,605<br>\$127,748<br>\$157,651<br>\$167,967<br>\$105,191                                                    | \$318,145<br>\$128,575<br>\$146,229<br>\$179,100<br>\$109,713                                      |  |  |  |
| Chief Executive Officer Chief Academic Officer Chief Development Officer Chief Financial Officer                                                                                                             | <b>2014</b> \$271,811 \$118,723 \$159,421 \$158,522                                                                              | 2015<br>\$288,228<br>\$121,413<br>\$166,878<br>\$168,728<br>\$94,816<br>\$97,131                                                | 2016<br>\$303,614<br>\$124,807<br>\$167,667<br>\$167,508<br>\$99,436<br>\$102,149                                            | <b>2017</b><br>\$303,605<br>\$127,748<br>\$157,651<br>\$167,967<br>\$105,191<br>\$101,329                                       | \$318,145<br>\$128,575<br>\$146,229<br>\$179,100<br>\$109,713<br>\$104,070                         |  |  |  |
| Chief Executive Officer Chief Academic Officer Chief Development Officer Chief Financial Officer Dean of Students                                                                                            | <b>2014</b><br>\$271,811<br>\$118,723<br>\$159,421<br>\$158,522<br>\$83,924<br>\$92,867<br>\$71,523                              | 2015<br>\$288,228<br>\$121,413<br>\$166,878<br>\$168,728<br>\$94,816<br>\$97,131<br>\$81,255                                    | 2016<br>\$303,614<br>\$124,807<br>\$167,667<br>\$167,508<br>\$99,436<br>\$102,149<br>\$83,065                                | 2017<br>\$303,605<br>\$127,748<br>\$157,651<br>\$167,967<br>\$105,191<br>\$101,329<br>\$87,635                                  | \$318,145<br>\$128,575<br>\$146,229<br>\$179,100<br>\$109,713<br>\$104,070<br>\$91,177             |  |  |  |
| Chief Executive Officer Chief Academic Officer Chief Development Officer Chief Financial Officer Dean of Students Head Librarian - Admin./Faculty                                                            | <b>2014</b><br>\$271,811<br>\$118,723<br>\$159,421<br>\$158,522<br>\$83,924<br>\$92,867                                          | 2015<br>\$288,228<br>\$121,413<br>\$166,878<br>\$168,728<br>\$94,816<br>\$97,131                                                | 2016<br>\$303,614<br>\$124,807<br>\$167,667<br>\$167,508<br>\$99,436<br>\$102,149                                            | <b>2017</b><br>\$303,605<br>\$127,748<br>\$157,651<br>\$167,967<br>\$105,191<br>\$101,329                                       | \$318,145<br>\$128,575<br>\$146,229<br>\$179,100<br>\$109,713<br>\$104,070                         |  |  |  |
| Chief Executive Officer Chief Academic Officer Chief Development Officer Chief Financial Officer Dean of Students Head Librarian - Admin./Faculty Admissions Officer                                         | 2014<br>\$271,811<br>\$118,723<br>\$159,421<br>\$158,522<br>\$83,924<br>\$92,867<br>\$71,523<br>\$66,748                         | 2015<br>\$288,228<br>\$121,413<br>\$166,878<br>\$168,728<br>\$94,816<br>\$97,131<br>\$81,255<br>\$69,516                        | 2016<br>\$303,614<br>\$124,807<br>\$167,667<br>\$167,508<br>\$99,436<br>\$102,149<br>\$83,065<br>\$70,031                    | 2017<br>\$303,605<br>\$127,748<br>\$157,651<br>\$167,967<br>\$105,191<br>\$101,329<br>\$87,635                                  | \$318,145<br>\$128,575<br>\$146,229<br>\$179,100<br>\$109,713<br>\$104,070<br>\$91,177             |  |  |  |
| Chief Executive Officer Chief Academic Officer Chief Development Officer Chief Financial Officer Dean of Students Head Librarian - Admin./Faculty Admissions Officer Registrar                               | 2014<br>\$271,811<br>\$118,723<br>\$159,421<br>\$158,522<br>\$83,924<br>\$92,867<br>\$71,523<br>\$66,748                         | 2015<br>\$288,228<br>\$121,413<br>\$166,878<br>\$168,728<br>\$94,816<br>\$97,131<br>\$81,255<br>\$69,516                        | 2016<br>\$303,614<br>\$124,807<br>\$167,667<br>\$167,508<br>\$99,436<br>\$102,149<br>\$83,065<br>\$70,031                    | 2017<br>\$303,605<br>\$127,748<br>\$157,651<br>\$167,967<br>\$105,191<br>\$101,329<br>\$87,635                                  | \$318,145<br>\$128,575<br>\$146,229<br>\$179,100<br>\$109,713<br>\$104,070<br>\$91,177             |  |  |  |
| Chief Executive Officer Chief Academic Officer Chief Development Officer Chief Financial Officer Dean of Students Head Librarian - Admin./Faculty Admissions Officer Registrar                               | 2014<br>\$271,811<br>\$118,723<br>\$159,421<br>\$158,522<br>\$83,924<br>\$92,867<br>\$71,523<br>\$66,748                         | 2015<br>\$288,228<br>\$121,413<br>\$166,878<br>\$168,728<br>\$94,816<br>\$97,131<br>\$81,255<br>\$69,516<br>Positions -         | 2016<br>\$303,614<br>\$124,807<br>\$167,667<br>\$167,508<br>\$99,436<br>\$102,149<br>\$83,065<br>\$70,031                    | 2017<br>\$303,605<br>\$127,748<br>\$157,651<br>\$167,967<br>\$105,191<br>\$101,329<br>\$87,635<br>\$73,959<br>2017<br>\$102,483 | \$318,145<br>\$128,575<br>\$146,229<br>\$179,100<br>\$109,713<br>\$104,070<br>\$91,177<br>\$76,114 |  |  |  |
| Chief Executive Officer Chief Academic Officer Chief Development Officer Chief Financial Officer Dean of Students Head Librarian - Admin./Faculty Admissions Officer Registrar  Average Peer Total Compensar | 2014<br>\$271,811<br>\$118,723<br>\$159,421<br>\$158,522<br>\$83,924<br>\$92,867<br>\$71,523<br>\$66,748<br>tion for Key<br>2014 | 2015<br>\$288,228<br>\$121,413<br>\$166,878<br>\$168,728<br>\$94,816<br>\$97,131<br>\$81,255<br>\$69,516<br>Positions -<br>2015 | 2016<br>\$303,614<br>\$124,807<br>\$167,667<br>\$167,508<br>\$99,436<br>\$102,149<br>\$83,065<br>\$70,031<br>Faculty<br>2016 | 2017<br>\$303,605<br>\$127,748<br>\$157,651<br>\$167,967<br>\$105,191<br>\$101,329<br>\$87,635<br>\$73,959                      | \$318,145<br>\$128,575<br>\$146,229<br>\$179,100<br>\$109,713<br>\$104,070<br>\$91,177<br>\$76,114 |  |  |  |

#### **Chart 13 Peer Group Total Compensation Over Time**

## Median Peer Total Compensation for Key Positions - Administration

## Average Peer Total Compensation for Key Positions - Administration