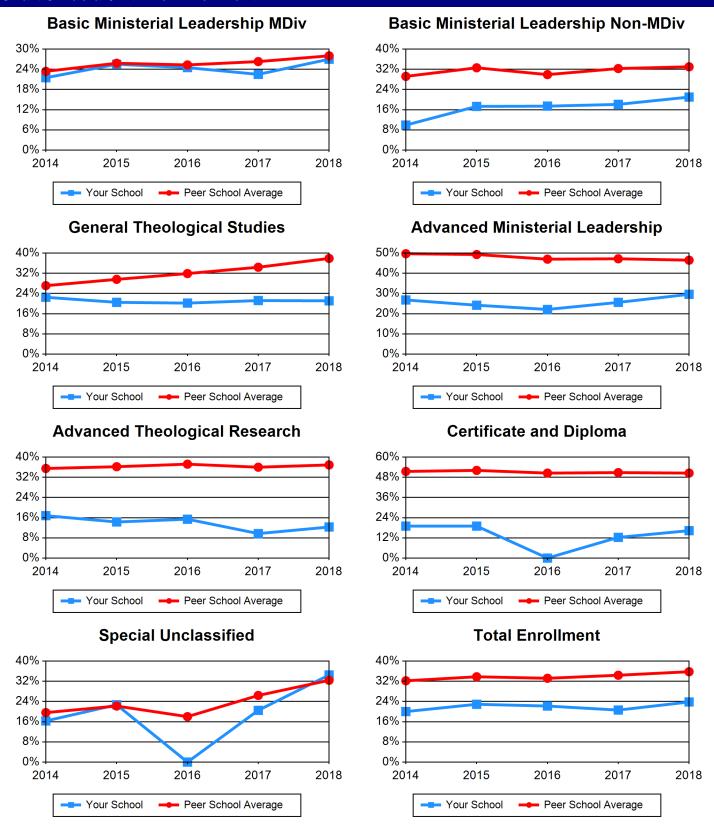

| Basic Ministerial Leadership MDiv     | 2014  | 2015  | 2016  | 2017  | 2018  |
|---------------------------------------|-------|-------|-------|-------|-------|
| Your HC                               | 931   | 915   | 888   | 787   | 707   |
| Your FTE                              | 500   | 469   | 533   | 459   | 422   |
| Peer Average HC                       | 605   | 608   | 612   | 601   | 599   |
| Peer Average FTE                      | 354   | 357   | 391   | 380   | 345   |
| -                                     |       |       |       |       |       |
| Basic Ministerial Leadership Non-MDiv | 2014  | 2015  | 2016  | 2017  | 2018  |
| Your HC                               | 212   | 226   | 241   | 281   | 353   |
| Your FTE                              | 107   | 74    | 100   | 155   | 218   |
| Peer Average HC                       | 289   | 291   | 308   | 280   | 273   |
| Peer Average FTE                      | 151   | 151   | 164   | 152   | 145   |
| General Theological Studies           | 2014  | 2015  | 2016  | 2017  | 2018  |
| Your HC                               | 89    | 83    | 84    | 113   | 71    |
| Your FTE                              | 45    | 13    | 25    | 43    | 33    |
| Peer Average HC                       | 219   | 265   | 275   | 330   | 372   |
| Peer Average FTE                      | 102   | 116   | 124   | 146   | 175   |
| Advanced Ministerial Leadership       | 2014  | 2015  | 2016  | 2017  | 2018  |
| Your HC                               | 168   | 190   | 163   | 180   | 98    |
| Your FTE                              | 77    | 95    | 82    | 93    | 55    |
| Peer Average HC                       | 289   | 298   | 302   | 308   | 298   |
| Peer Average FTE                      | 112   | 120   | 125   | 131   | 131   |
| 1 351 / Wordgo 1 1 2                  |       |       |       |       |       |
| Advanced Theological Research         | 2014  | 2015  | 2016  | 2017  | 2018  |
| Your HC                               | 107   | 98    | 104   | 113   | 138   |
| Your FTE                              | 106   | 97    | 104   | 112   | 116   |
| Peer Average HC                       | 200   | 211   | 232   | 224   | 224   |
| Peer Average FTE                      | 170   | 180   | 199   | 189   | 191   |
| Certificate and Diploma               | 2014  | 2015  | 2016  | 2017  | 2018  |
| Your HC                               | 58    | 63    | 0     | 57    | 43    |
| Your FTE                              | 46    | 51    | 0     | 33    | 27    |
| Peer Average HC                       | 109   | 94    | 93    | 94    | 87    |
| Peer Average FTE                      | 47    | 43    | 49    | 52    | 38    |
| Special Unclassified                  | 2014  | 2015  | 2016  | 2017  | 2018  |
| Your HC                               | 43    | 44    | 0     | 39    | 29    |
| Your FTE                              | 16    | 16    | 0     | 13    | 2     |
| Peer Average HC                       | 40    | 42    | 31    | 39    | 31    |
| Peer Average FTE                      | 13    | 14    | 11    | 11    | 10    |
| Total Enrollment                      | 2014  | 2015  | 2016  | 2017  | 2018  |
| Your HC                               | 1,608 | 1,619 | 1,480 | 1,570 | 1,439 |
| Your FTE                              | 896   | 815   | 843   | 909   | 873   |
| Peer Average HC                       | 1,751 | 1,809 | 1,852 | 1,876 | 1,884 |
| Peer Average FTE                      | 948   | 982   | 1,063 | 1,061 | 1,035 |
| 5                                     | -     |       | , -   | ,     | ,     |

### **Chart 6 Enrollment by Degree Category**

| Basic Ministerial Leadership MDiv     | 2014 | 2015 | 2016 | 2017 | 2018 |
|---------------------------------------|------|------|------|------|------|
| Your School                           | 145  | 123  | 115  | 103  | 81   |
| Peer School Average                   | 95   | 104  | 107  | 91   | 98   |
| Basic Ministerial Leadership Non-MDiv | 2014 | 2015 | 2016 | 2017 | 2018 |
| Your School                           | 48   | 59   | 66   | 60   | 69   |
| Peer School Average                   | 73   | 72   | 75   | 67   | 65   |
| General Theological Studies           | 2014 | 2015 | 2016 | 2017 | 2018 |
| Your School                           | 9    | 26   | 4    | 20   | 20   |
| Peer School Average                   | 48   | 52   | 62   | 68   | 88   |
| Advanced Ministerial Leadership       | 2014 | 2015 | 2016 | 2017 | 2018 |
| Your School                           | 45   | 32   | 41   | 44   | 31   |
| Peer School Average                   | 32   | 40   | 36   | 39   | 42   |
| Advanced Theological Research         | 2014 | 2015 | 2016 | 2017 | 2018 |
| Your School                           | 39   | 21   | 27   | 28   | 40   |
| Peer School Average                   | 33   | 34   | 30   | 33   | 34   |
| Total Completions                     | 2014 | 2015 | 2016 | 2017 | 2018 |
| Your School                           | 286  | 261  | 253  | 255  | 241  |

#### **Chart 7 Completions (Degrees Awarded) by Degree Category**

#### **Basic Ministerial Leadership Non-MDiv**

### **General Theological Studies**

#### **Advanced Ministerial Leadership**

#### **Advanced Theological Research**

#### **Total Completions**

#### **Special Unclassified**

#### **Total Enrollment**

| e 9 Racial / Ethnic Enrollment       |       |       |       |       |       |
|--------------------------------------|-------|-------|-------|-------|-------|
| asic Ministerial Leadership MDiv     | 2014  | 2015  | 2016  | 2017  | 2018  |
| our School                           | 21.5% | 25.5% | 24.5% | 22.5% | 27%   |
| eer School Average                   | 23.4% | 25.8% | 25.3% | 26.3% | 28%   |
| asic Ministerial Leadership Non-MDiv | 2014  | 2015  | 2016  | 2017  | 2018  |
| our School                           | 9.9%  | 17.3% | 17.4% | 18.1% | 21%   |
| eer School Average                   | 29.2% | 32.6% | 29.9% | 32.3% | 33%   |
| eneral Theological Studies           | 2014  | 2015  | 2016  | 2017  | 2018  |
| our School                           | 22.5% | 20.5% | 20.2% | 21.2% | 21.1% |
| eer School Average                   | 27.1% | 29.6% | 31.9% | 34.4% | 37.9% |
| dvanced Ministerial Leadership       | 2014  | 2015  | 2016  | 2017  | 2018  |
| our School                           | 26.8% | 24.2% | 22.1% | 25.6% | 29.6% |
| eer School Average                   | 49.7% | 49.3% | 47%   | 47.2% | 46.5% |
| dvanced Theological Research         | 2014  | 2015  | 2016  | 2017  | 2018  |
| our School                           | 16.8% | 14.3% | 15.4% | 9.7%  | 12.3% |
| eer School Average                   | 35.5% | 36.2% | 37.2% | 36%   | 36.9% |
| ertificate and Diploma               | 2014  | 2015  | 2016  | 2017  | 2018  |
| our School                           | 19%   | 19%   | 0.0%  | 12.3% | 16.3% |
| eer School Average                   | 51.5% | 52.1% | 50.5% | 50.8% | 50.5% |
| pecial Unclassified                  | 2014  | 2015  | 2016  | 2017  | 2018  |
| our School                           | 16.3% | 22.7% | 0.0%  | 20.5% | 34.5% |
| eer School Average                   | 19.6% | 22.2% | 18%   | 26.4% | 32.4% |
| otal Enrollment                      | 2014  | 2015  | 2016  | 2017  | 2018  |
| our School                           | 20%   | 22.9% | 22.2% | 20.6% | 23.8% |
| eer School Average                   | 32.2% | 33.8% | 33.2% | 34.4% | 35.8% |