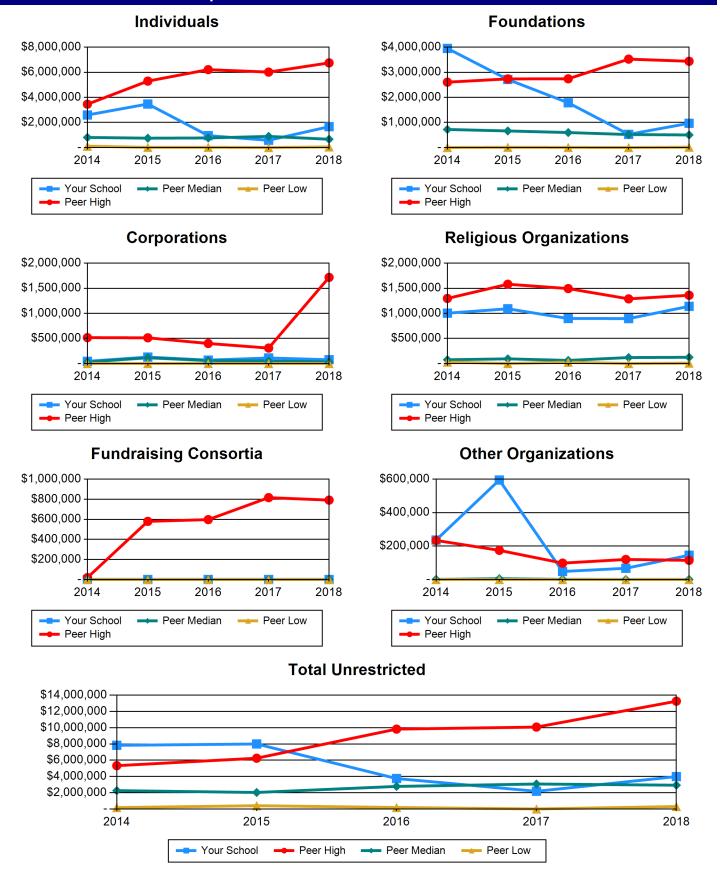

## **Table 17 Total Expenditures**

|             | 2014         | 2015         | 2016         | 2017         | 2018         |
|-------------|--------------|--------------|--------------|--------------|--------------|
| Your School | \$26,135,337 | \$28,512,480 | \$29,566,142 | \$30,606,646 | \$29,389,243 |
| Peer High   | \$64,622,861 | \$72,123,341 | \$70,343,684 | \$68,326,685 | \$66,620,163 |
| Peer Median | \$27,041,011 | \$28,316,425 | \$28,941,146 | \$31,047,785 | \$32,515,571 |
| Peer Low    | \$11,463,185 | \$12,358,577 | \$13,396,547 | \$14,581,168 | \$13,830,406 |