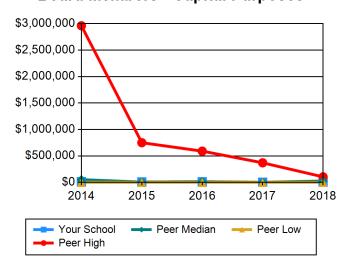

## **Table 17 Total Expenditures**

|             | 2014         | 2015         | 2016         | 2017         | 2018         |
|-------------|--------------|--------------|--------------|--------------|--------------|
| Your School | \$26,135,337 | \$28,512,480 | \$29,566,142 | \$30,606,646 | \$29,389,243 |
| Peer High   | \$64,622,861 | \$72,123,341 | \$70,343,684 | \$68,326,685 | \$66,620,163 |
| Peer Median | \$27,041,011 | \$28,316,425 | \$28,941,146 | \$31,047,785 | \$32,515,571 |
| Peer Low    | \$11,463,185 | \$12,358,577 | \$13,396,547 | \$14,581,168 | \$13,830,406 |