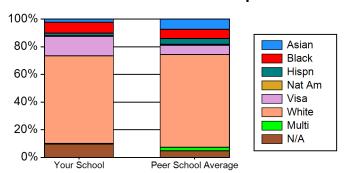

#### **Chart 9 Racial / Ethnic Enrollment**

| Table 10 Racial / Ethnic Enroll           | ment wit | hin Deg | ree Cate | egories |       |       |       |       |
|-------------------------------------------|----------|---------|----------|---------|-------|-------|-------|-------|
| Basic Ministerial Leadership MDiv         | Asian    | Black   | Hispn    | Nat Am  | Visa  | White | Multi | N/A   |
| Your School                               | 2.3%     | 7.8%    | 2%       | .4%     | 14.1% | 63.4% | .4%   | 9.6%  |
| Peer School Average                       | 7.5%     | 6.5%    | 4.3%     | .6%     | 6.8%  | 67.2% | 2.4%  | 4.8%  |
| Basic Ministerial Leadership Non-<br>MDiv | Asian    | Black   | Hispn    | Nat Am  | Visa  | White | Multi | N/A   |
| Your School                               | .8%      | 9.9%    | 2.3%     | 0.0%    | 7.1%  | 68.3% | .8%   | 10.8% |
| Peer School Average                       | 7%       | 9.4%    | 4.2%     | .5%     | 8.9%  | 63%   | 3.1%  | 4%    |
| General Theological Studies               | Asian    | Black   | Hispn    | Nat Am  | Visa  | White | Multi | N/A   |
| Your School                               | 4.2%     | 5.6%    | 1.4%     | 0.0%    | 9.9%  | 66.2% | 0.0%  | 12.7% |
| Peer School Average                       | 7.2%     | 5%      | 14%      | .5%     | 8.3%  | 55%   | 2.8%  | 7%    |
| Advanced Ministerial Leadership           | Asian    | Black   | Hispn    | Nat Am  | Visa  | White | Multi | N/A   |
| Your School                               | 4.1%     | 5.1%    | 4.1%     | 0.0%    | 16.3% | 52%   | 0.0%  | 18.4% |
| Peer School Average                       | 11.3%    | 4.7%    | 4.2%     | .3%     | 24.6% | 43.5% | 1.3%  | 10%   |
| Advanced Theological Research             | Asian    | Black   | Hispn    | Nat Am  | Visa  | White | Multi | N/A   |
| Your School                               | .7%      | 2.9%    | 1.4%     | .7%     | 5.8%  | 87%   | .7%   | .7%   |
| Peer School Average                       | 9.9%     | 4.9%    | 2.8%     | .3%     | 16.6% | 58.9% | 2.4%  | 4.2%  |
| Certificate and Diploma                   | Asian    | Black   | Hispn    | Nat Am  | Visa  | White | Multi | N/A   |
| Your School                               | 0.0%     | 14%     | 0.0%     | 0.0%    | 2.3%  | 67.4% | 0.0%  | 16.3% |
| Peer School Average                       | 16.5%    | 9.1%    | 16.4%    | .5%     | 5.6%  | 38.9% | 2.5%  | 10.6% |
| Special Unclassified                      | Asian    | Black   | Hispn    | Nat Am  | Visa  | White | Multi | N/A   |
| Your School                               | 10.3%    | 13.8%   | 0.0%     | 0.0%    | 10.3% | 48.3% | 0.0%  | 17.2% |
| Peer School Average                       | 11.5%    | 5.9%    | 4.6%     | .3%     | 7%    | 49.6% | 3.2%  | 18%   |
| Total Enrollment                          | Asian    | Black   | Hispn    | Nat Am  | Visa  | White | Multi | N/A   |
| Your School                               | 2.1%     | 7.9%    | 2%       | .3%     | 11.1% | 66%   | .5%   | 10.1% |
| Peer School Average                       | 8.7%     | 6.3%    | 6.6%     | .5%     | 11.3% | 57.8% | 2.4%  | 6.4%  |

#### **Chart 10 Racial / Ethnic Enrollment within Degree Categories**

#### **Basic Ministerial Leadership MDiv**