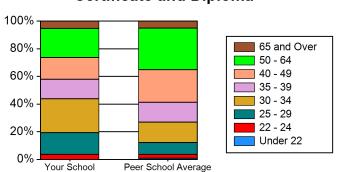

| Under 22 | 22 - 24 | 25 - 29 | 30 - 34 | 35 - 39 | 40 - 49 | 50 - 64 | 65 and<br>Over |
| Your School                                                    | .3%      | 12.6%   | 23.2%   | 16.8%   | 13.3%   | 17.9%   | 14.5%   | 1.3%           |
| Peer School Average                                            | .4%      | 9.6%    | 21.1%   | 16.3%   | 14.5%   | 20.2%   | 15.9%   | 1.9%           |

NOTE: Enrollment data is from 2017.

#### **Chart 11 Percent of Student Age Range within Degree Categories**

#### **Basic Ministerial Leadership MDiv**



#### **Basic Ministerial Leadership Non-MDiv**



#### **General Theological Studies**



#### **Advanced Ministerial Leadership**



#### **Advanced Theological Research**



### **Certificate and Diploma**



#### **Special Unclassified**



#### **Total Enrollment**



| Table 12 Full | I- and Part-    | Time Fac                | ultv |
|---------------|-----------------|-------------------------|------|
| Table 12 I ul | i- aiiu i ait-, | IIIII <del>C</del> I ac | шиу  |

| Full-Time Faculty                   | 2014  | 2015 | 2016 | 2017  | 2018  |
|-------------------------------------|-------|------|------|-------|-------|
| Your School                         | 65    | 67   | 71   | 69    | 67    |
| Peer High                           | 96    | 97   | 102  | 95    | 73    |
| Peer Median                         | 41    | 43   | 41   | 42    | 40    |
| Peer Low                            | 25    | 24   | 26   | 25    | 25    |
| Part-Time Faculty HC                | 2014  | 2015 | 2016