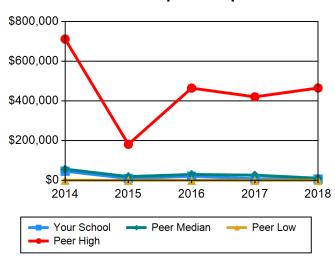

b> |
| Your School Peer High Peer Median Peer Low  Board Members - Current Oper. Your School Peer High Peer Median Peer Low  Board Members - Capital Purposes Your School | 77% 100% 67% 11%  2014 \$14,720 \$1,903,177 \$169,175 \$5,640  2014 \$13,065 | 85% 100% 69% 24%  2015 \$34,820 \$5,452,101 \$293,085 \$21,040  2015 \$7,803                 | 82%<br>100%<br>63%<br>31%<br><b>2016</b><br>\$22,680<br>\$3,920,731<br>\$274,573<br>\$8,745<br><b>2016</b><br>\$10,600 | 92%<br>100%<br>84%<br>0.0%<br><b>2017</b><br>\$31,026<br>\$5,001,318<br>\$257,497<br>\$0<br><b>2017</b><br>\$2,100 | 95% 100% 85% 21%  2018 \$151,103 \$4,110,268 \$310,700 \$950  2018 \$6,480                                |

#### Alumni/ae - Percentage Giving



#### Alumni/ae - Current Oper.



#### Alumni/ae - Capital Purposes



**Board Members - Percent Donating** 



#### **Board Members - Current Oper.**



#### **Board Members - Capital Purposes**



# **Table 24 Selected Details about Gift Reporting II**

| Number of Other Individuals<br>Contributing \$5,000 or More | 2014         | 2015         | 2016         | 2017         | 2018         |
|-------------------------------------------------------------|--------------|--------------|--------------|--------------|--------------|
| Your School                                                 | 54           | 49           | 45           | 57           | 65           |
| Peer High                                                   | 280          | 367          | 269          | 293          | 280          |
| Peer Median