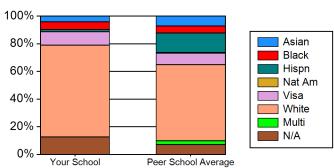

#### **Chart 9 Racial / Ethnic Enrollment**

| Table 10 Racial / Ethnic Enroll           | ment wit | hin Deg | ree Cate | egories |       |       |       |       |
|-------------------------------------------|----------|---------|----------|---------|-------|-------|-------|-------|
| Basic Ministerial Leadership MDiv         | Asian    | Black   | Hispn    | Nat Am  | Visa  | White | Multi | N/A   |
| Your School                               | 2.3%     | 7.8%    | 2%       | .4%     | 14.1% | 63.4% | .4%   | 9.6%  |
| Peer School Average                       | 7.5%     | 6.5%    | 4.3%     | .6%     | 6.8%  | 67.2% | 2.4%  | 4.8%  |
| Basic Ministerial Leadership Non-<br>MDiv | Asian    | Black   | Hispn    | Nat Am  | Visa  | White | Multi | N/A   |
| Your School                               | .8%      | 9.9%    | 2.3%     | 0.0%    | 7.1%  | 68.3% | .8%   | 10.8% |
| Peer School Average                       | 7%       | 9.4%    | 4.2%     | .5%     | 8.9%  | 63%   | 3.1%  | 4%    |
| General Theological Studies               | Asian    | Black   | Hispn    | Nat Am  | Visa  | White | Multi | N/A   |
| Your School                               | 4.2%     | 5.6%    | 1.4%     | 0.0%    | 9.9%  | 66.2% | 0.0%  | 12.7% |
| Peer School Average                       | 7.2%     | 5%      | 14%      | .5%     | 8.3%  | 55%   | 2.8%  | 7%    |
| Advanced Ministerial Leadership           | Asian    | Black   | Hispn    | Nat Am  | Visa  | White | Multi | N/A   |
| Your School                               | 4.1%     | 5.1%    | 4.1%     | 0.0%    | 16.3% | 52%   | 0.0%  | 18.4% |
| Peer School Average                       | 11.3%    | 4.7%    | 4.2%     | .3%     | 24.6% | 43.5% | 1.3%  | 10%   |
| Advanced Theological Research             | Asian    | Black   | Hispn    | Nat Am  | Visa  | White | Multi | N/A   |
| Your School                               | .7%      | 2.9%    | 1.4%     | .7%     | 5.8%  | 87%   | .7%   | .7%   |
| Peer School Average                       | 9.9%     | 4.9%    | 2.8%     | .3%     | 16.6% | 58.9% | 2.4%  | 4.2%  |
| Certificate and Diploma                   | Asian    | Black   | Hispn    | Nat Am  | Visa  | White | Multi | N/A   |
| Your School                               | 0.0%     | 14%     | 0.0%     | 0.0%    | 2.3%  | 67.4% | 0.0%  | 16.3% |
| Peer School Average                       | 16.5%    | 9.1%    | 16.4%    | .5%     | 5.6%  | 38.9% | 2.5%  | 10.6% |
| Special Unclassified                      | Asian    | Black   | Hispn    | Nat Am  | Visa  | White | Multi | N/A   |
| Your School                               | 10.3%    | 13.8%   | 0.0%     | 0.0%    | 10.3% | 48.3% | 0.0%  | 17.2% |
| Peer School Average                       | 11.5%    | 5.9%    | 4.6%     | .3%     | 7%    | 49.6% | 3.2%  | 18%   |
| Total Enrollment                          | Asian    | Black   | Hispn    | Nat Am  | Visa  | White | Multi | N/A   |
| Your School                               | 2.1%     | 7.9%    | 2%       | .3%     | 11.1% | 66%   | .5%   | 10.1% |
| Peer School Average                       | 8.7%     | 6.3%    | 6.6%     | .5%     | 11.3% | 57.8% | 2.4%  | 6.4%  |

#### **Chart 10 Racial / Ethnic Enrollment within Degree Categories**

#### **Advanced Theological Research**