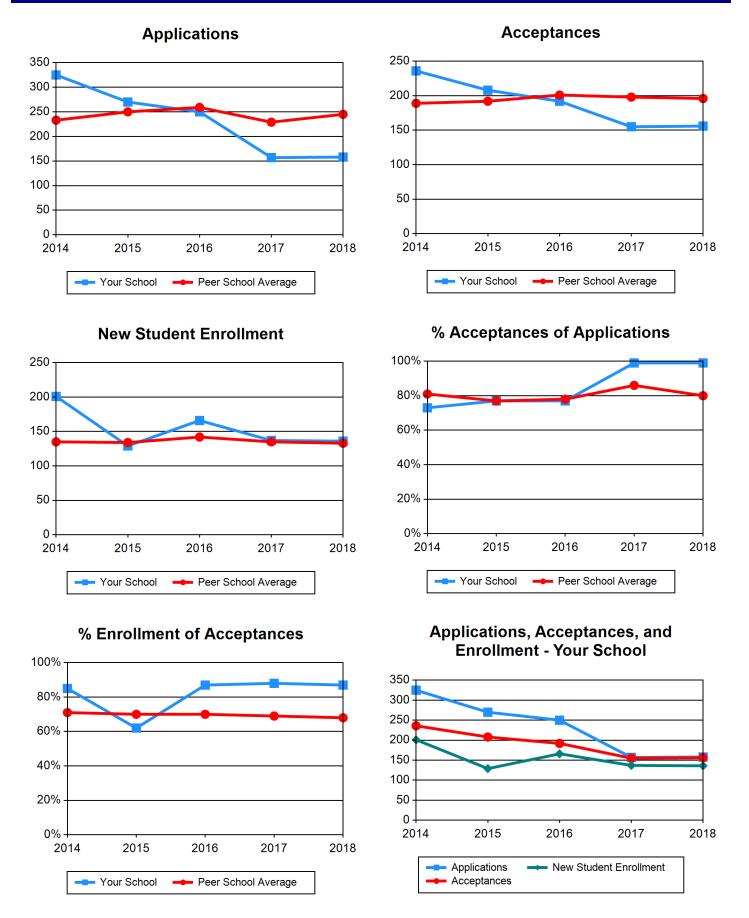

Reformed Theological Seminary

Southeastern Baptist Theological Seminary

Southern Baptist Theological Seminary

Southwestern Baptist Theological Seminary

Trinity Evangelical Divinity School

| Table 1 Admissions / Basic Ministerial Lead             | dership (MD | iv)  |      |      |      |
|---------------------------------------------------------|-------------|------|------|------|------|
| Applications                                            | 2014        | 2015 | 2016 | 2017 | 2018 |
| Your School                                             | 325         | 270  | 250  | 157  | 158  |
| Peer School Average                                     | 233         | 250  | 259  | 229  | 245  |
| Acceptances                                             | 2014        | 2015 | 2016 | 2017 | 2018 |
| Your School                                             | 236         | 208  | 192  | 155  | 156  |
| Peer School Average                                     | 189         | 192  | 201  | 198  | 196  |
| New Student Enrollment                                  | 2014        | 2015 | 2016 | 2017 | 2018 |
| Your School                                             | 201         | 129  | 166  | 137  | 136  |
| Peer School Average                                     | 135         | 134  | 142  | 135  | 133  |
| % Acceptances of Applications                           | 2014        | 2015 | 2016 | 2017 | 2018 |
| Your School                                             | 73%         | 77%  | 77%  | 99%  | 99%  |
| Peer School Average                                     | 81%         | 77%  | 78%  | 86%  | 80%  |
| % Enrollment of Acceptances                             | 2014        | 2015 | 2016 | 2017 | 2018 |
| Your School                                             | 85%         | 62%  | 87%  | 88%  | 87%  |
| Peer School Average                                     | 71%         | 70%  | 70%  | 69%  | 68%  |
| Applications, Acceptances, and Enrollment - Your School | 2014        | 2015 | 2016 | 2017 | 2018 |
| Applications                                            | 325         | 270  | 250  | 157  | 158  |
| Acceptances                                             | 236         | 208  | 192  | 155  | 156  |
| New Student Enrollment                                  | 201         | 129  | 166  | 137  | 136  |
|                                                         |             |      |      |      |      |

### **Chart 1 Admissions / Basic Ministerial Leadership (MDiv)**

| Table 2 Admissions / Basic Ministerial Lea              | dership (No | n-MDiv) |      |      |      |
|---------------------------------------------------------|-------------|---------|------|------|------|
| Applications                                            | 2014        | 2015    | 2016 | 2017 | 2018 |
| Your School                                             | 43          | 53      | 68   | 61   | 62   |
| Peer School Average                                     | 136         | 144     | 159  | 134  | 128  |
| Acceptances                                             | 2014        | 2015    | 2016 | 2017 | 2018 |
| Your School                                             | 23          | 42      | 46   | 61   | 62   |
| Peer School Average                                     | 110         | 117     | 127  | 117  | 100  |
| New Student Enrollment                                  | 2014        | 2015    | 2016 | 2017 | 2018 |
| Your School                                             | 18          | 36      | 40   | 56   | 57   |
| Peer School Average                                     | 76          | 81      | 88   | 78   | 69   |
| % Acceptances of Applications                           | 2014        | 2015    | 2016 | 2017 | 2018 |
| Your School                                             | 54%         | 79%     | 68%  | 100% | 100% |
| Peer School Average                                     | 81%         | 81%     | 80%  | 87%  | 78%  |
| % Enrollment of Acceptances                             | 2014        | 2015    | 2016 | 2017 | 2018 |
| Your School                                             | 78%         | 86%     | 87%  | 92%  | 92%  |
| Peer School Average                                     | 69%         | 70%     | 69%  | 67%  | 69%  |
| Applications, Acceptances, and Enrollment - Your School | 2014        | 2015    | 2016 | 2017 | 2018 |
| Applications                                            | 43          | 53      | 68   | 61   | 62   |
| Acceptances                                             | 23          | 42      | 46   | 61   | 62   |
| New Student Enrollment                                  | 18          | 36      | 40   | 56   | 57   |