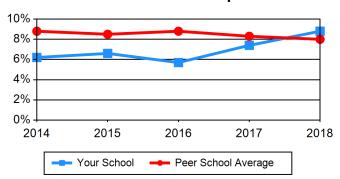

### **Chart 1 Admissions / Basic Ministerial Leadership (MDiv)**

| Table 2 Admissions / Basic Ministerial Lea              | dership (No | n-MDiv) |      |      |      |
|---------------------------------------------------------|-------------|---------|------|------|------|
| Applications                                            | 2014        | 2015    | 2016 | 2017 | 2018 |
| Your School                                             | 43          | 53      | 68   | 61   | 62   |
| Peer School Average                                     | 136         | 144     | 159  | 134  | 128  |
| Acceptances                                             | 2014        | 2015    | 2016 | 2017 | 2018 |
| Your School                                             | 23          | 42      | 46   | 61   | 62   |
| Peer School Average                                     | 110         | 117     | 127  | 117  | 100  |
| New Student Enrollment                                  | 2014        | 2015    | 2016 | 2017 | 2018 |
| Your School                                             | 18          | 36      | 40   | 56   | 57   |
| Peer School Average                                     | 76          | 81      | 88   | 78   | 69   |
| % Acceptances of Applications                           | 2014        | 2015    | 2016 | 2017 | 2018 |
| Your School                                             | 54%         | 79%     | 68%  | 100% | 100% |
| Peer School Average                                     | 81%         | 81%     | 80%  | 87%  | 78%  |
| % Enrollment of Acceptances                             | 2014        | 2015    | 2016 | 2017 | 2018 |
| Your School                                             | 78%         | 86%     | 87%  | 92%  | 92%  |
| Peer School Average                                     | 69%         | 70%     | 69%  | 67%  | 69%  |
| Applications, Acceptances, and Enrollment - Your School | 2014        | 2015    | 2016 | 2017 | 2018 |
| Applications                                            | 43          | 53      | 68   | 61   | 62   |
| Acceptances                                             | 23          | 42      | 46   | 61   | 62   |
| New Student Enrollment                                  | 18          | 36      | 40   | 56   | 57   |

Reformed Theological Seminary

Southeastern Baptist Theological Seminary

Southern Baptist Theological Seminary

Southwestern Baptist Theological Seminary

Trinity Evangelical Divinity School

| Table 1 Admissions / Basic Ministerial Lead             | dership (MD | iv)  |      |      |      |
|---------------------------------------------------------|-------------|------|------|------|------|
| Applications                                            | 2014        | 2015 | 2016 | 2017 | 2018 |
| Your School                                             | 325         | 270  | 250  | 157  | 158  |
| Peer School Average                                     | 233         | 250  | 259  | 229  | 245  |
| Acceptances                                             | 2014        | 2015 | 2016 | 2017 | 2018 |
| Your School                                             | 236         | 208  | 192  | 155  | 156  |
| Peer School Average                                     | 189         | 192  | 201  | 198  | 196  |
| New Student Enrollment                                  | 2014        | 2015 | 2016 | 2017 | 2018 |
| Your School                                             | 201         | 129  | 166  | 137  | 136  |
| Peer School Average                                     | 135         | 134  | 142  | 135  | 133  |
| % Acceptances of Applications                           | 2014        | 2015 | 2016 | 2017 | 2018 |
| Your School                                             | 73%         | 77%  | 77%  | 99%  | 99%  |
| Peer School Average                                     | 81%         | 77%  | 78%  | 86%  | 80%  |
| % Enrollment of Acceptances                             | 2014        | 2015 | 2016 | 2017 | 2018 |
| Your School                                             | 85%         | 62%  | 87%  | 88%  | 87%  |
| Peer School Average                                     | 71%         | 70%  | 70%  | 69%  | 68%  |
| Applications, Acceptances, and Enrollment - Your School | 2014        | 2015 | 2016 | 2017 | 2018 |
| Applications                                            | 325         | 270  | 250  | 157  | 158  |
| Acceptances                                             | 236         | 208  | 192  | 155  | 156  |
| New Student Enrollment                                  | 201         | 129  | 166  | 137  | 136  |
|                                                         |             |      |      |      |      |