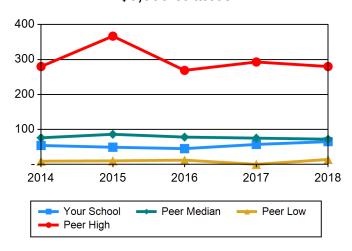

| Full-Time Faculty                   | 2014  | 2015 | 2016 | 2017  | 2018  |
|-------------------------------------|-------|------|------|-------|-------|
| Your School                         | 65    | 67   | 71   | 69    | 67    |
| Peer High                           | 96    | 97   | 102  | 95    | 73    |
| Peer Median                         | 41    | 43   | 41   | 42    | 40    |
| Peer Low                            | 25    | 24   | 26   | 25    | 25    |
| Part-Time Faculty HC                | 2014  | 2015 | 2016 | 2017  | 2018  |
| Your School                         | 132   | 132  | 77   | 111   | 107   |
| Peer High                           | 271   | 253  | 188  | 193   | 98    |
| Peer Median                         | 71    | 70   | 62   | 60    | 69    |
| Peer Low                            | 5     | 5    | 5    | 3     | 6     |
| Part-Time Faculty FTE               | 2014  | 2015 | 2016 | 2017  | 2018  |
| Your School                         | 5.3   | 5.3  | 5.1  | 11.1  | 11.7  |
| Peer High                           | 101.7 | 91   | 71   | 68.8  | 52.8  |
| Peer Median                         | 19.5  | 19.7 | 16.5 | 15    | 17.4  |
| Peer Low                            | 0     | 3    | 3    | .8    | 3     |
| Faculty FTE                         | 2014  | 2015 | 2016 | 2017  | 2018  |
| Your School                         | 70.3  | 72.3 | 76.1 | 80.1  | 78.7  |
| Peer High                           | 184.7 | 172  | 150  | 154.8 | 115.8 |
| Peer Median                         | 60.5  | 62.7 | 57.5 | 60    | 59.5  |
| Peer Low                            | 25    | 31   | 30   | 25.8  | 29    |
| Ratio FTE Students to 1 FTE Faculty | 2014  | 2015 | 2016 | 2017  | 2018  |
| Your School                         | 12.7  | 11.3 | 11.1 | 11.3  | 11.1  |
| Peer High                           | 19.8  | 23.6 | 33.7 | 43.4  | 41.9  |
| Peer Median                         | 12.6  | 12.3 | 14.3 | 13.4  | 13.9  |
| Peer Low                            | 8     | 9    | 10   | 8.5   | 9.6   |
| Ratio HC Students to 1 HC Faculty   | 2014  | 2015 | 2016 | 2017  | 2018  |
| Your School                         | 8.2   | 8.1  | 10   | 8.7   | 8.3   |
| Peer High                           | 26.8  | 36.2 | 50.3 | 64.8  | 65    |
| Peer Median                         | 12.5  | 14.4 | 16.9 | 17.2  | 16.6  |
| Peer Low                            | 9.2   | 8.3  | 8.7  | 8.9   | 8.7   |