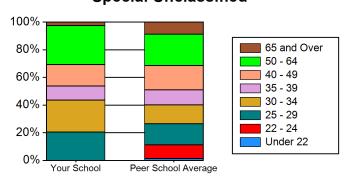

| Under 22 | 22 - 24 | 25 - 29 | 30 - 34 | 35 - 39 | 40 - 49 | 50 - 64 | 65 and<br>Over |
| Your School                                                    | .3%      | 12.6%   | 23.2%   | 16.8%   | 13.3%   | 17.9%   | 14.5%   | 1.3%           |
| Peer School Average                                            | .4%      | 9.6%    | 21.1%   | 16.3%   | 14.5%   | 20.2%   | 15.9%   | 1.9%           |

NOTE: Enrollment data is from 2017.

#### **Chart 11 Percent of Student Age Range within Degree Categories**

#### **Basic Ministerial Leadership MDiv**



#### **Basic Ministerial Leadership Non-MDiv**



#### **General Theological Studies**



#### **Advanced Ministerial Leadership**



#### **Advanced Theological Research**



### **Certificate and Diploma**



#### **Special Unclassified**



#### **Total Enrollment**



| Table 12 Full | I- and Part-    | Time Fac                | ultv |
|---------------|-----------------|-------------------------|------|
| Table 12 I ul | i- aiiu i ait-, | IIIII <del>C</del> I ac | шиу  |

| Full-Time Faculty                   | 2014  | 2015 | 2016 | 2017  | 2018  |
|-------------------------------------|-------|------|------|-------|-------|
| Your School                         | 65    | 67   | 71   | 69    | 67    |
| Peer High                           | 96    | 97   | 102  | 95    | 73    |
| Peer Median                         | 41    | 43   | 41   | 42    | 40    |
| Peer Low                            | 25    | 24   | 26   | 25    | 25    |
| Part-Time Faculty HC                | 2014  | 2015 | 2016 | 2017  | 2018  |
| Your School