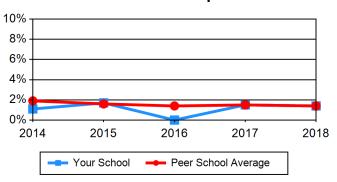

<b>2017</b> 1.5% 1.5%       | <b>2018</b><br>1.4%<br>1.4% |
| Special Unclassified Your School Peer School Average                        | <b>2014</b><br>.5%<br>.9%     | <b>2015</b><br>1%<br>.8%      | <b>2016</b> 0.0% .6%          | <b>2017</b><br>.7%<br>.9%   | <b>2018</b><br>.6%<br>.6%   |
| Total Enrollment Your School Peer School Average                            | <b>2014</b><br>22.1%<br>23.4% | <b>2015</b><br>21.4%<br>23.6% | <b>2016</b><br>19.6%<br>23.6% | <b>2017</b> 21.7% 23.8%     | <b>2018</b> 23.3% 24.1%     |

#### **Chart 8 Women as a Percent of Total Enrollment**





#### **Basic Ministerial Leadership Non-MDiv**



#### **General Theological Studies**



#### Advanced Ministerial Leadership



#### **Advanced Theological Research**



#### **Certificate and Diploma**



#### **Special Unclassified**



#### **Total Enrollment**



| e 9 Racial / Ethnic Enrollment       |       |       |       |       |       |
|--------------------------------------|-------|-------|-------|-------|-------|
| asic Ministerial Leadership MDiv     | 2014  | 2015  | 2016  | 2017  | 2018  |
| our School                           | 21.5% | 25.5% | 24.5% | 22.5% | 27%   |
| eer School Average                   | 23.4% | 25.8% | 25.3% | 26.3% | 28%   |
| asic Ministerial Leadership Non-MDiv | 2014  | 2015  | 2016  | 2017  | 2018  |
| our School                           | 9.9%  | 17.3% | 17.4% | 18.1% | 21%   |
| eer School Average                   | 29.2% | 32.6% | 29.9% | 32.3% | 33%   |
| eneral Theological Studies           | 2014  | 2015  | 2016  | 2017  | 2018  |
| our S