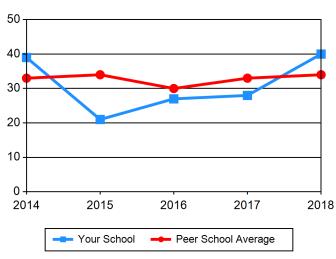

Reformed Theological Seminary

Southeastern Baptist Theological Seminary

Southern Baptist Theological Seminary

Southwestern Baptist Theological Seminary

Trinity Evangelical Divinity School

| Table 1 Admissions / Basic Ministerial Lead             | dership (MD | iv)  |      |      |      |
|---------------------------------------------------------|-------------|------|------|------|------|
| Applications                                            | 2014        | 2015 | 2016 | 2017 | 2018 |
| Your School                                             | 325         | 270  | 250  | 157  | 158  |
| Peer School Average                                     | 233         | 250  | 259  | 229  | 245  |
| Acceptances                                             | 2014        | 2015 | 2016 | 2017 | 2018 |
| Your School                                             | 236         | 208  | 192  | 155  | 156  |
| Peer School Average                                     | 189         | 192  | 201  | 198  | 196  |
| New Student Enrollment                                  | 2014        | 2015 | 2016 | 2017 | 2018 |
| Your School                                             | 201         | 129  | 166  | 137  | 136  |
| Peer School Average                                     | 135         | 134  | 142  | 135  | 133  |
| % Acceptances of Applications                           | 2014        | 2015 | 2016 | 2017 | 2018 |
| Your School                                             | 73%         | 77%  | 77%  | 99%  | 99%  |
| Peer School Average                                     | 81%         | 77%  | 78%  | 86%  | 80%  |
| % Enrollment of Acceptances                             | 2014        | 2015 | 2016 | 2017 | 2018 |
| Your School                                             | 85%         | 62%  | 87%  | 88%  | 87%  |
| Peer School Average                                     | 71%         | 70%  | 70%  | 69%  | 68%  |
| Applications, Acceptances, and Enrollment - Your School | 2014        | 2015 | 2016 | 2017 | 2018 |
| Applications                                            | 325         | 270  | 250  | 157  | 158  |
| Acceptances                                             | 236         | 208  | 192  | 155  | 156  |
| New Student Enrollment                                  | 201         | 129  | 166  | 137  | 136  |
|                                                         |             |      |      |      |      |

### **Chart 1 Admissions / Basic Ministerial Leadership (MDiv)**

| Table 2 Admissions / Basic Ministerial Lea              | dership (No | n-MDiv) |      |      |      |
|---------------------------------------------------------|-------------|---------|------|------|------|
| Applications                                            | 2014        | 2015    | 2016 | 2017 | 2018 |
| Your School                                             | 43          | 53      | 68   | 61   | 62   |
| Peer School Average                                     | 136         | 144     | 159  | 134  | 128  |
| Acceptances                                             | 2014        | 2015    | 2016 | 2017 | 2018 |
| Your School                                             | 23          | 42      | 46   | 61   | 62   |
| Peer School Average                                     | 110         | 117     | 127  | 117  | 100  |
| New Student Enrollment                                  | 2014        | 2015    | 2016 | 2017 | 2018 |
| Your School                                             | 18          | 36      | 40   | 56   | 57   |
| Peer School Average                                     | 76          | 81      | 88   | 78   | 69   |
| % Acceptances of Applications                           | 2014        | 2015    | 2016 | 2017 | 2018 |
| Your School                                             | 54%         | 79%     | 68%  | 100% | 100% |
| Peer School Average                                     | 81%         | 81%     | 80%  | 87%  | 78%  |
| % Enrollment of Acceptances                             | 2014        | 2015    | 2016 | 2017 | 2018 |
| Your School                                             | 78%         | 86%     | 87%  | 92%  | 92%  |
| Peer School Average                                     | 69%         | 70%     | 69%  | 67%  | 69%  |
| Applications, Acceptances, and Enrollment - Your School | 2014        | 2015    | 2016 | 2017 | 2018 |
| Applications                                            | 43          | 53      | 68   | 61   | 62   |
| Acceptances                                             | 23          | 42      | 46   | 61   | 62   |
| New Student Enrollment                                  | 18          | 36      | 40   | 56   | 57   |