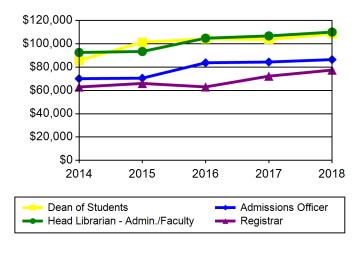

## **Table 13 Peer Group Total Compensation Over Time**

| Median Peer Total Compensation for Key Positions - Administration                                                                                                                                            |                                                                                                                                  |                                                                                                                                 |                                                                                                                              |                                                                                                                                 |                                                                                                    |  |  |  |
|--------------------------------------------------------------------------------------------------------------------------------------------------------------------------------------------------------------|----------------------------------------------------------------------------------------------------------------------------------|---------------------------------------------------------------------------------------------------------------------------------|------------------------------------------------------------------------------------------------------------------------------|---------------------------------------------------------------------------------------------------------------------------------|----------------------------------------------------------------------------------------------------|--|--|--|
|                                                                                                                                                                                                              | 2014                                                                                                                             | 2015                                                                                                                            | 2016                                                                                                                         | 2017                                                                                                                            | 2018                                                                                               |  |  |  |
| Chief Executive Officer                                                                                                                                                                                      | \$253,102                                                                                                                        | \$267,745                                                                                                                       | \$288,639                                                                                                                    | \$293,239                                                                                                                       | \$301,598                                                                                          |  |  |  |
| Chief Academic Officer                                                                                                                                                                                       | \$117,337                                                                                                                        | \$118,197                                                                                                                       | \$118,184                                                                                                                    | \$119,743                                                                                                                       | \$121,308                                                                                          |  |  |  |
| Chief Development Officer                                                                                                                                                                                    | \$150,040                                                                                                                        | \$162,771                                                                                                                       | \$162,697                                                                                                                    | \$154,979                                                                                                                       | \$161,890                                                                                          |  |  |  |
| Chief Financial Officer                                                                                                                                                                                      | \$152,525                                                                                                                        | \$160,972                                                                                                                       | \$166,481                                                                                                                    | \$162,123                                                                                                                       | \$167,706                                                                                          |  |  |  |
| Dean of Students                                                                                                                                                                                             | \$85,798                                                                                                                         | \$101,450                                                                                                                       | \$104,223                                                                                                                    | \$103,796                                                                                                                       | \$108,565                                                                                          |  |  |  |
| Head Librarian - Admin./Faculty                                                                                                                                                                              | \$92,652                                                                                                                         | \$93,472                                                                                                                        | \$104,878                                                                                                                    | \$106,843                                                                                                                       | \$110,134                                                                                          |  |  |  |
| Admissions Officer                                                                                                                                                                                           | \$70,133                                                                                                                         | \$70,563                                                                                                                        | \$83,784                                                                                                                     | \$84,444                                                                                                                        | \$86,495                                                                                           |  |  |  |
| Registrar                                                                                                                                                                                                    | \$62,990                                                                                                                         | \$66,049                                                                                                                        | \$63,055                                                                                                                     | \$72,304                                                                                                                        | \$77,521                                                                                           |  |  |  |
| Median Peer Total Compensati                                                                                                                                                                                 | on for Key I                                                                                                                     | Positions - F                                                                                                                   | aculty                                                                                                                       |                                                                                                                                 |                                                                                                    |  |  |  |
|                                                                                                                                                                                                              | 2014                                                                                                                             | 2015                                                                                                                            | 2016                                                                                                                         | 2017                                                                                                                            | 2018                                                                                               |  |  |  |
| Professor                                                                                                                                                                                                    | \$94,139                                                                                                                         | \$96,299                                                                                                                        | \$97,440                                                                                                                     | \$99,006                                                                                                                        | \$99,745                                                                                           |  |  |  |
| Associate Professor                                                                                                                                                                                          | \$85,798                                                                                                                         | \$87,512                                                                                                                        | \$90,261                                                                                                                     | \$90,813                                                                                                                        | \$92,010                                                                                           |  |  |  |
| Assistant Professor                                                                                                                                                                                          | \$76,701                                                                                                                         | \$78,910                                                                                                                        | \$82,474                                                                                                                     | \$81,934                                                                                                                        | \$82,429                                                                                           |  |  |  |
| Average Peer Total Compensation for Key Positions - Administration                                                                                                                                           |                                                                                                                                  |                                                                                                                                 |                                                                                                                              |                                                                                                                                 |                                                                                                    |  |  |  |
| Average Peer Total Compensation                                                                                                                                                                              | tion for Key                                                                                                                     | Positions -                                                                                                                     | Administra                                                                                                                   | tion                                                                                                                            |                                                                                                    |  |  |  |
| Average Peer Total Compensation                                                                                                                                                                              | tion for Key<br>2014                                                                                                             | Positions - 2015                                                                                                                | Administra 2016                                                                                                              | tion<br>2017                                                                                                                    | 2018                                                                                               |  |  |  |
| Average Peer Total Compensation  Chief Executive Officer                                                                                                                                                     | _                                                                                                                                |                                                                                                                                 |                                                                                                                              |                                                                                                                                 | <b>2018</b> \$318,145                                                                              |  |  |  |
|                                                                                                                                                                                                              | 2014                                                                                                                             | 2015                                                                                                                            | 2016                                                                                                                         | 2017                                                                                                                            |                                                                                                    |  |  |  |
| Chief Executive Officer                                                                                                                                                                                      | <b>2014</b><br>\$271,811                                                                                                         | <b>2015</b> \$288,228                                                                                                           | <b>2016</b> \$303,614                                                                                                        | <b>2017</b> \$303,605                                                                                                           | \$318,145                                                                                          |  |  |  |
| Chief Executive Officer<br>Chief Academic Officer                                                                                                                                                            | <b>2014</b> \$271,811 \$118,723 \$159,421 \$158,522                                                                              | <b>2015</b> \$288,228 \$121,413                                                                                                 | <b>2016</b><br>\$303,614<br>\$124,807                                                                                        | <b>2017</b> \$303,605 \$127,748                                                                                                 | \$318,145<br>\$128,575                                                                             |  |  |  |
| Chief Executive Officer Chief Academic Officer Chief Development Officer                                                                                                                                     | <b>2014</b><br>\$271,811<br>\$118,723<br>\$159,421<br>\$158,522<br>\$83,924                                                      | 2015<br>\$288,228<br>\$121,413<br>\$166,878<br>\$168,728<br>\$94,816                                                            | <b>2016</b><br>\$303,614<br>\$124,807<br>\$167,667<br>\$167,508<br>\$99,436                                                  | <b>2017</b><br>\$303,605<br>\$127,748<br>\$157,651<br>\$167,967<br>\$105,191                                                    | \$318,145<br>\$128,575<br>\$146,229<br>\$179,100<br>\$109,713                                      |  |  |  |
| Chief Executive Officer Chief Academic Officer Chief Development Officer Chief Financial Officer                                                                                                             | <b>2014</b> \$271,811 \$118,723 \$159,421 \$158,522                                                                              | 2015<br>\$288,228<br>\$121,413<br>\$166,878<br>\$168,728<br>\$94,816<br>\$97,131                                                | 2016<br>\$303,614<br>\$124,807<br>\$167,667<br>\$167,508<br>\$99,436<br>\$102,149                                            | <b>2017</b><br>\$303,605<br>\$127,748<br>\$157,651<br>\$167,967<br>\$105,191<br>\$101,329                                       | \$318,145<br>\$128,575<br>\$146,229<br>\$179,100<br>\$109,713<br>\$104,070                         |  |  |  |
| Chief Executive Officer Chief Academic Officer Chief Development Officer Chief Financial Officer Dean of Students                                                                                            | <b>2014</b><br>\$271,811<br>\$118,723<br>\$159,421<br>\$158,522<br>\$83,924<br>\$92,867<br>\$71,523                              | 2015<br>\$288,228<br>\$121,413<br>\$166,878<br>\$168,728<br>\$94,816<br>\$97,131<br>\$81,255                                    | 2016<br>\$303,614<br>\$124,807<br>\$167,667<br>\$167,508<br>\$99,436<br>\$102,149<br>\$83,065                                | 2017<br>\$303,605<br>\$127,748<br>\$157,651<br>\$167,967<br>\$105,191<br>\$101,329<br>\$87,635                                  | \$318,145<br>\$128,575<br>\$146,229<br>\$179,100<br>\$109,713<br>\$104,070<br>\$91,177             |  |  |  |
| Chief Executive Officer Chief Academic Officer Chief Development Officer Chief Financial Officer Dean of Students Head Librarian - Admin./Faculty                                                            | <b>2014</b><br>\$271,811<br>\$118,723<br>\$159,421<br>\$158,522<br>\$83,924<br>\$92,867                                          | 2015<br>\$288,228<br>\$121,413<br>\$166,878<br>\$168,728<br>\$94,816<br>\$97,131                                                | 2016<br>\$303,614<br>\$124,807<br>\$167,667<br>\$167,508<br>\$99,436<br>\$102,149                                            | <b>2017</b><br>\$303,605<br>\$127,748<br>\$157,651<br>\$167,967<br>\$105,191<br>\$101,329                                       | \$318,145<br>\$128,575<br>\$146,229<br>\$179,100<br>\$109,713<br>\$104,070                         |  |  |  |
| Chief Executive Officer Chief Academic Officer Chief Development Officer Chief Financial Officer Dean of Students Head Librarian - Admin./Faculty Admissions Officer                                         | 2014<br>\$271,811<br>\$118,723<br>\$159,421<br>\$158,522<br>\$83,924<br>\$92,867<br>\$71,523<br>\$66,748                         | 2015<br>\$288,228<br>\$121,413<br>\$166,878<br>\$168,728<br>\$94,816<br>\$97,131<br>\$81,255<br>\$69,516                        | 2016<br>\$303,614<br>\$124,807<br>\$167,667<br>\$167,508<br>\$99,436<br>\$102,149<br>\$83,065<br>\$70,031                    | 2017<br>\$303,605<br>\$127,748<br>\$157,651<br>\$167,967<br>\$105,191<br>\$101,329<br>\$87,635                                  | \$318,145<br>\$128,575<br>\$146,229<br>\$179,100<br>\$109,713<br>\$104,070<br>\$91,177             |  |  |  |
| Chief Executive Officer Chief Academic Officer Chief Development Officer Chief Financial Officer Dean of Students Head Librarian - Admin./Faculty Admissions Officer Registrar                               | 2014<br>\$271,811<br>\$118,723<br>\$159,421<br>\$158,522<br>\$83,924<br>\$92,867<br>\$71,523<br>\$66,748                         | 2015<br>\$288,228<br>\$121,413<br>\$166,878<br>\$168,728<br>\$94,816<br>\$97,131<br>\$81,255<br>\$69,516                        | 2016<br>\$303,614<br>\$124,807<br>\$167,667<br>\$167,508<br>\$99,436<br>\$102,149<br>\$83,065<br>\$70,031                    | 2017<br>\$303,605<br>\$127,748<br>\$157,651<br>\$167,967<br>\$105,191<br>\$101,329<br>\$87,635                                  | \$318,145<br>\$128,575<br>\$146,229<br>\$179,100<br>\$109,713<br>\$104,070<br>\$91,177             |  |  |  |
| Chief Executive Officer Chief Academic Officer Chief Development Officer Chief Financial Officer Dean of Students Head Librarian - Admin./Faculty Admissions Officer Registrar                               | 2014<br>\$271,811<br>\$118,723<br>\$159,421<br>\$158,522<br>\$83,924<br>\$92,867<br>\$71,523<br>\$66,748                         | 2015<br>\$288,228<br>\$121,413<br>\$166,878<br>\$168,728<br>\$94,816<br>\$97,131<br>\$81,255<br>\$69,516<br>Positions -         | 2016<br>\$303,614<br>\$124,807<br>\$167,667<br>\$167,508<br>\$99,436<br>\$102,149<br>\$83,065<br>\$70,031                    | 2017<br>\$303,605<br>\$127,748<br>\$157,651<br>\$167,967<br>\$105,191<br>\$101,329<br>\$87,635<br>\$73,959<br>2017<br>\$102,483 | \$318,145<br>\$128,575<br>\$146,229<br>\$179,100<br>\$109,713<br>\$104,070<br>\$91,177<br>\$76,114 |  |  |  |
| Chief Executive Officer Chief Academic Officer Chief Development Officer Chief Financial Officer Dean of Students Head Librarian - Admin./Faculty Admissions Officer Registrar  Average Peer Total Compensar | 2014<br>\$271,811<br>\$118,723<br>\$159,421<br>\$158,522<br>\$83,924<br>\$92,867<br>\$71,523<br>\$66,748<br>tion for Key<br>2014 | 2015<br>\$288,228<br>\$121,413<br>\$166,878<br>\$168,728<br>\$94,816<br>\$97,131<br>\$81,255<br>\$69,516<br>Positions -<br>2015 | 2016<br>\$303,614<br>\$124,807<br>\$167,667<br>\$167,508<br>\$99,436<br>\$102,149<br>\$83,065<br>\$70,031<br>Faculty<br>2016 | 2017<br>\$303,605<br>\$127,748<br>\$157,651<br>\$167,967<br>\$105,191<br>\$101,329<br>\$87,635<br>\$73,959                      | \$318,145<br>\$128,575<br>\$146,229<br>\$179,100<br>\$109,713<br>\$104,070<br>\$91,177<br>\$76,114 |  |  |  |

#### **Chart 13 Peer Group Total Compensation Over Time**

## Median Peer Total Compensation for Key Positions - Administration

## Average Peer Total Compensation for Key Positions - Administration