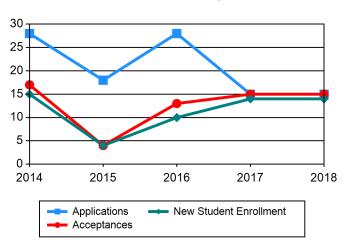

Reformed Theological Seminary

Southeastern Baptist Theological Seminary

Southern Baptist Theological Seminary

Southwestern Baptist Theological Seminary

Trinity Evangelical Divinity School

| Table 1 Admissions / Basic Ministerial Lead             | dership (MD | iv)  |      |      |      |
|---------------------------------------------------------|-------------|------|------|------|------|
| Applications                                            | 2014        | 2015 | 2016 | 2017 | 2018 |
| Your School                                             | 325         | 270  | 250  | 157  | 158  |
| Peer School Average                                     | 233         | 250  | 259  | 229  | 245  |
| Acceptances                                             | 2014        | 2015 | 2016 | 2017 | 2018 |
| Your School                                             | 236         | 208  | 192  | 155  | 156  |
| Peer School Average                                     | 189         | 192  | 201  | 198  | 196  |
| New Student Enrollment                                  | 2014        | 2015 | 2016 | 2017 | 2018 |
| Your School                                             | 201         | 129  | 166  | 137  | 136  |
| Peer School Average                                     | 135         | 134  | 142  | 135  | 133  |
| % Acceptances of Applications                           | 2014        | 2015 | 2016 | 2017 | 2018 |
| Your School                                             | 73%         | 77%  | 77%  | 99%  | 99%  |
| Peer School Average                                     | 81%         | 77%  | 78%  | 86%  | 80%  |
| % Enrollment of Acceptances                             | 2014        | 2015 | 2016 | 2017 | 2018 |
| Your School                                             | 85%         | 62%  | 87%  | 88%  | 87%  |
| Peer School Average                                     | 71%         | 70%  | 70%  | 69%  | 68%  |
| Applications, Acceptances, and Enrollment - Your School | 2014        | 2015 | 2016 | 2017 | 2018 |
| Applications                                            | 325         | 270  | 250  | 157  | 158  |
| Acceptances                                             | 236         | 208  | 192  | 155  | 156  |
| New Student Enrollment                                  | 201         | 129  | 166  | 137  | 136  |
|                                                         |             |      |      |      |      |

### **Chart 1 Admissions / Basic Ministerial Leadership (MDiv)**

| Table 2 Admissions / Basic Ministerial Lea              | dership (No | n-MDiv) |      |      |      |
|---------------------------------------------------------|-------------|---------|------|------|------|
| Applications                                            | 2014        | 2015    | 2016 | 2017 | 2018 |
| Your School                                             | 43          | 53      | 68   | 61   | 62   |
| Peer School Average                                     | 136         | 144     | 159  | 134  | 128  |
| Acceptances                                             | 2014        | 2015    | 2016 | 2017 | 2018 |
| Your School                                             | 23          | 42      | 46   | 61   | 62   |
| Peer School Average                                     | 110         | 117     | 127  | 117  | 100  |
| New Student Enrollment                                  | 2014        | 2015    | 2016 | 2017 | 2018 |
| Your School                                             | 18          | 36      | 40   | 56   | 57   |
| Peer School Average                                     | 76          | 81      | 88   | 78   | 69   |
| % Acceptances of Applications                           | 2014        | 2015    | 2016 | 2017 | 2018 |
| Your School                                             | 54%         | 79%     | 68%  | 100% | 100% |
| Peer School Average                                     | 81%         | 81%     | 80%  | 87%  | 78%  |
| % Enrollment of Acceptances                             | 2014        | 2015    | 2016 | 2017 | 2018 |
| Your School                                             | 78%         | 86%     | 87%  | 92%  | 92%  |
| Peer School Average                                     | 69%         | 70%     | 69%  | 67%  | 69%  |
| Applications, Acceptances, and Enrollment - Your School | 2014        | 2015    | 2016 | 2017 | 2018 |
| Applications                                            | 43          | 53      | 68   | 61   | 62   |
| Acceptances                                             | 23          | 42      | 46   | 61   | 62   |
| New Student Enrollment                                  | 18          | 36      | 40   | 56   | 57   |