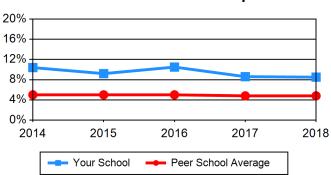

## Table 8 Women as a Percent of Total Enrollment

| Basic Ministerial Leadership MDiv<br>Your School<br>Peer School Average     | <b>2014</b><br>10.4%<br>5%    | <b>2015</b><br>9.2%<br>5%     | <b>2016</b><br>10.5%<br>5%    | <b>2017</b><br>8.6%<br>4.8% | <b>2018</b><br>8.5%<br>4.8% |
|-----------------------------------------------------------------------------|-------------------------------|-------------------------------|-------------------------------|-----------------------------|-----------------------------|
| Basic Ministerial Leadership Non-MDiv<br>Your School<br>Peer School Average | <b>2014</b> 6.2% 8.8%         | <b>2015</b> 6.6% 8.5%         | <b>2016</b> 5.7% 8.8%         | <b>2017</b> 7.4% 8.3%       | <b>2018</b><br>8.8%<br>8%   |
| General Theological Studies Your School Peer School Average                 | <b>2014</b><br>1%<br>3.7%     | <b>2015</b><br>.5%<br>4.2%    | <b>2016</b> .8% 4.3%          | <b>2017</b><br>1.1%<br>5.1% | <b>2018</b><br>1%<br>5.9%   |
| Advanced Ministerial Leadership Your School Peer School Average             | <b>2014</b><br>.9%<br>1.4%    | <b>2015</b><br>.7%<br>1.6%    | <b>2016</b><br>.9%<br>1.7%    | <b>2017</b> 1.1% 1.7%       | <b>2018</b><br>.9%<br>1.8%  |
| Advanced Theological Research<br>Your School<br>Peer School Average         | <b>2014</b><br>2%<br>1.8%     | <b>2015</b><br>1.7%<br>1.8%   | <b>2016</b><br>1.6%<br>1.9%   | <b>2017</b><br>1.2%<br>1.5% | <b>2018</b> 2.1% 1.5%       |
| Certificate and Diploma Your School Peer School Average                     | <b>2014</b><br>1.1%<br>1.9%   | <b>2015</b><br>1.7%<br>1.6%   | <b>2016</b> 0.0% 1.4%         | <b>2017</b> 1.5% 1.5%       | <b>2018</b><br>1.4%<br>1.4% |
| Special Unclassified Your School Peer School Average                        | <b>2014</b><br>.5%<br>.9%     | <b>2015</b><br>1%<br>.8%      | <b>2016</b> 0.0% .6%          | <b>2017</b><br>.7%<br>.9%   | <b>2018</b><br>.6%<br>.6%   |
| Total Enrollment Your School Peer School Average                            | <b>2014</b><br>22.1%<br>23.4% | <b>2015</b><br>21.4%<br>23.6% | <b>2016</b><br>19.6%<br>23.6% | <b>2017</b> 21.7% 23.8%     | <b>2018</b> 23.3% 24.1%     |

#### **Chart 8 Women as a Percent of Total Enrollment**