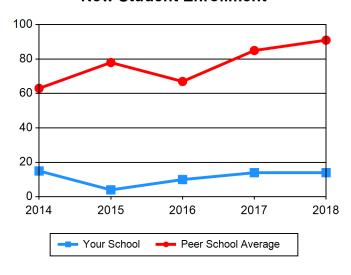

Reformed Theological Seminary

Southeastern Baptist Theological Seminary

Southern Baptist Theological Seminary

Southwestern Baptist Theological Seminary

Trinity Evangelical Divinity School

| Table 1 Admissions / Basic Ministerial Lead             | dership (MD | iv)  |      |      |      |
|---------------------------------------------------------|-------------|------|------|------|------|
| Applications                                            | 2014        | 2015 | 2016 | 2017 | 2018 |
| Your School                                             | 325         | 270  | 250  | 157  | 158  |
| Peer School Average                                     | 233         | 250  | 259  | 229  | 245  |
| Acceptances                                             | 2014        | 2015 | 2016 | 2017 | 2018 |
| Your School                                             | 236         | 208  | 192  | 155  | 156  |
| Peer School Average                                     | 189         | 192  | 201  | 198  | 196  |
| New Student Enrollment                                  | 2014        | 2015 | 2016 | 2017 | 2018 |
| Your School                                             | 201         | 129  | 166  | 137  | 136  |
| Peer School Average                                     | 135         | 134  | 142  | 135  | 133  |
| % Acceptances of Applications                           | 2014        | 2015 | 2016 | 2017 | 2018 |
| Your School                                             | 73%         | 77%  | 77%  | 99%  | 99%  |
| Peer School Average                                     | 81%         | 77%  | 78%  | 86%  | 80%  |
| % Enrollment of Acceptances                             | 2014        | 2015 | 2016 | 2017 | 2018 |
| Your School                                             | 85%         | 62%  | 87%  | 88%  | 87%  |
| Peer School Average                                     | 71%         | 70%  | 70%  | 69%  | 68%  |
| Applications, Acceptances, and Enrollment - Your School | 2014        | 2015 | 2016 | 2017 | 2018 |
| Applications                                            | 325         | 270  | 250  | 157  | 158  |
| Acceptances                                             | 236         | 208  | 192  | 155  | 156  |
| New Student Enrollment                                  | 201         | 129  | 166  | 137  | 136  |
|                                                         |             |      |      |      |      |