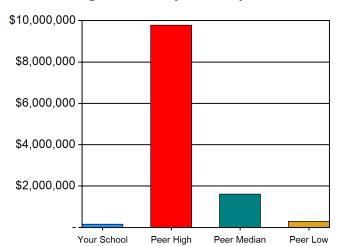

## **Table 17 Total Expenditures**

|             | 2014         | 2015         | 2016         | 2017         | 2018         |
|-------------|--------------|--------------|--------------|--------------|--------------|
| Your School | \$26,135,337 | \$28,512,480 | \$29,566,142 | \$30,606,646 | \$29,389,243 |
| Peer High   | \$64,622,861 | \$72,123,341 | \$70,343,684 | \$68,326,685 | \$66,620,163 |
| Peer Median | \$27,041,011 | \$28,316,425 | \$28,941,146 | \$31,047,785 | \$32,515,571 |
| Peer Low    | \$11,463,185 | \$12,358,577 | \$13,396,547 | \$14,581,168 | \$13,830,406 |