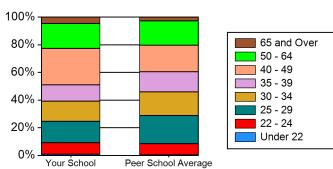

#### **Total Enrollment**

| Table 11 Percent of Student Age Range within Degree Categories |          |         |         |         |         |         |         |                |
|----------------------------------------------------------------|----------|---------|---------|---------|---------|---------|---------|----------------|
| Basic Ministerial Leadership MDiv                              | Under 22 | 22 - 24 | 25 - 29 | 30 - 34 | 35 - 39 | 40 - 49 | 50 - 64 | 65 and<br>Over |
| Your School                                                    | .3%      | 16.3%   | 28.5%   | 15.7%   | 11.5%   | 16.6%   | 10.2%   | 1%             |
| Peer School Average                                            | .6%      | 16.6%   | 32.6%   | 18.1%   | 12.3%   | 12.1%   | 7.2%    | .5%            |
| Basic Ministerial Leadership Non-<br>MDiv                      | Under 22 | 22 - 24 | 25 - 29 | 30 - 34 | 35 - 39 | 40 - 49 | 50 - 64 | 65 and<br>Over |
| Your School                                                    | .7%      | 20.7%   | 30%     | 15.4%   | 9.3%    | 10.4%   | 13.2%   | .4%            |
| Peer School Average                                            | .4%      | 13.8%   | 28.4%   | 15.5%   | 11.7%   | 15.7%   | 13.2%   | 1.2%           |
| General Theological Studies                                    | Under 22 | 22 - 24 | 25 - 29 | 30 - 34 | 35 - 39 | 40 - 49 | 50 - 64 | 65 and<br>Over |
| Your School                                                    | .9%      | 8.2%    | 15.5%   | 14.5%   | 11.8%   | 26.4%   | 18.2%   | 4.5%           |
| Peer School Average                                            | .3%      | 8.2%    | 20.2%   | 17.2%   | 14.4%   | 19.3%   | 17.6%   | 2.7%           |
| Advanced Ministerial Leadership                                | Under 22 | 22 - 24 | 25 - 29 | 30 - 34 | 35 - 39 | 40 - 49 | 50 - 64 | 65 and<br>Over |
| Your School                                                    | 0.0%     | 0.0%    | 1.7%    | 12.4%   | 23%     | 29.8%   | 31.5%   | 1.7%           |
| Peer School Average                                            | 0.0%     | 0.0%    | 1.3%    | 8.1%    | 18.1%   | 38.2%   | 30.9%   | 3.3%           |
| Advanced Theological Research                                  | Under 22 | 22 - 24 | 25 - 29 | 30 - 34 | 35 - 39 | 40 - 49 | 50 - 64 | 65 and<br>Over |
| Your School                                                    | 0.0%     | 0.0%    | 15.9%   | 31%     | 23%     | 21.2%   | 8.8%    | 0.0%           |
| Peer School Average                                            | .3%      | 3.7%    | 16.2%   | 23.1%   | 20.1%   | 23.5%   | 12.2%   | .8%            |
| Certificate and Diploma                                        | Under 22 | 22 - 24 | 25 - 29 | 30 - 34 | 35 - 39 | 40 - 49 | 50 - 64 | 65 and<br>Over |
| Your School                                                    | 0.0%     | 3.5%    | 15.8%   | 24.6%   | 14%     | 15.8%   | 21.1%   | 5.3%           |
| Peer School Average                                            | .8%      | 2.8%    | 8.5%    | 14.9%   | 14.3%   | 23.5%   | 30%     | 5.1%           |
| Special Unclassified                                           | Under 22 | 22 - 24 | 25 - 29 | 30 - 34 | 35 - 39 | 40 - 49 | 50 - 64 | 65 and<br>Over |
| Your School                                                    | 0.0%     | 0.0%    | 20.5%   | 23.1%   | 10.3%   | 15.4%   | 28.2%   | 2.6%           |
| Peer School Average                                            | 1.3%     | 10%     | 15.2%   | 13.6%   | 11%     | 17.5%   | 22.7%   | 8.7%           |
| Total Enrollment                                               | Under 22 | 22 - 24 | 25 - 29 | 30 - 34 | 35 - 39 | 40 - 49 | 50 - 64 | 65 and<br>Over |
| Your School                                                    | .3%      | 12.6%   | 23.2%   | 16.8%   | 13.3%   | 17.9%   | 14.5%   | 1.3%           |
| Peer School Average                                            | .4%      | 9.6%    | 21.1%   | 16.3%   | 14.5%   | 20.2%   | 15.9%   | 1.9%           |

NOTE: Enrollment data is from 2017.

#### **General Theological Studies**