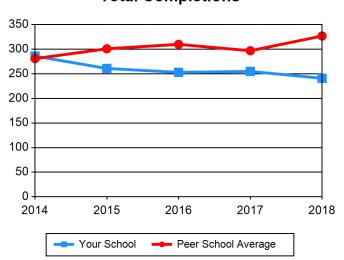

### **Chart 6 Enrollment by Degree Category**

| Basic Ministerial Leadership MDiv     | 2014 | 2015 | 2016 | 2017 | 2018 |
|---------------------------------------|------|------|------|------|------|
| Your School                           | 145  | 123  | 115  | 103  | 81   |
| Peer School Average                   | 95   | 104  | 107  | 91   | 98   |
| Basic Ministerial Leadership Non-MDiv | 2014 | 2015 | 2016 | 2017 | 2018 |
| Your School                           | 48   | 59   | 66   | 60   | 69   |
| Peer School Average                   | 73   | 72   | 75   | 67   | 65   |
| General Theological Studies           | 2014 | 2015 | 2016 | 2017 | 2018 |
| Your School                           | 9    | 26   | 4    | 20   | 20   |
| Peer School Average                   | 48   | 52   | 62   | 68   | 88   |
| Advanced Ministerial Leadership       | 2014 | 2015 | 2016 | 2017 | 2018 |
| Your School                           | 45   | 32   | 41   | 44   | 31   |
| Peer School Average                   | 32   | 40   | 36   | 39   | 42   |
| Advanced Theological Research         | 2014 | 2015 | 2016 | 2017 | 2018 |
| Your School                           | 39   | 21   | 27   | 28   | 40   |
| Peer School Average                   | 33   | 34   | 30   | 33   | 34   |
| Total Completions                     | 2014 | 2015 | 2016 | 2017 | 2018 |
| Your School                           | 286  | 261  | 253  | 255  | 241  |

281

301

310

297

327

Peer School Average

#### **Chart 7 Completions (Degrees Awarded) by Degree Category**

#### **Total Completions**