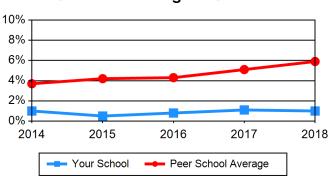

### Chart 2 Admissions / Basic Ministerial Leadership (Non-MDiv)

| Table 3 Admissions / General Theological                | Studies |      |      |      |      |  |
|---------------------------------------------------------|---------|------|------|------|------|--|
| Applications                                            | 2014    | 2015 | 2016 | 2017 | 2018 |  |
| Your School                                             | 28      | 18   | 28   | 15   | 15   |  |
| Peer School Average                                     | 95      | 129  | 109  | 136  | 157  |  |
| Acceptances                                             | 2014    | 2015 | 2016 | 2017 | 2018 |  |
| Your School                                             | 17      | 4    | 13   | 15   | 15   |  |
| Peer School Average                                     | 85      | 107  | 98   | 117  | 126  |  |
| New Student Enrollment                                  | 2014    | 2015 | 2016 | 2017 | 2018 |  |
| Your School                                             | 15      | 4    | 10   | 14   | 14   |  |
| Peer School Average                                     | 63      | 78   | 67   | 85   | 91   |  |
| % Acceptances of Applications                           | 2014    | 2015 | 2016 | 2017 | 2018 |  |
| Your School                                             | 61%     | 22%  | 46%  | 100% | 100% |  |
| Peer School Average                                     | 90%     | 83%  | 90%  | 87%  | 81%  |  |
| % Enrollment of Acceptances                             | 2014    | 2015 | 2016 | 2017 | 2018 |  |
| Your School                                             | 88%     | 100% | 77%  | 93%  | 93%  |  |
| Peer School Average                                     | 75%     | 73%  | 68%  | 73%  | 72%  |  |
| Applications, Acceptances, and Enrollment - Your School | 2014    | 2015 | 2016 | 2017 | 2018 |  |
| Applications                                            | 28      | 18   | 28   | 15   | 15   |  |
| Acceptances                                             | 17      | 4    | 13   | 15   | 15   |  |
| New Student Enrollment                                  | 15      | 4    | 10   | 14   | 14   |  |

### **Chart 1 Admissions / Basic Ministerial Leadership (MDiv)**

| Table 2 Admissions / Basic Ministerial Lea              | dership (No | n-MDiv) |      |      |      |
|---------------------------------------------------------|-------------|---------|------|------|------|
| Applications                                            | 2014        | 2015    | 2016 | 2017 | 2018 |
| Your School                                             | 43          | 53      | 68   | 61   | 62   |
| Peer School Average                                     | 136         | 144     | 159  | 134  | 128  |
| Acceptances                                             | 2014        | 2015    | 2016 | 2017 | 2018 |
| Your School                                             | 23          | 42      | 46   | 61   | 62   |
| Peer School Average                                     | 110         | 117     | 127  | 117  | 100  |
| New Student Enrollment                                  | 2014        | 2015    | 2016 | 2017 | 2018 |
| Your School                                             | 18          | 36      | 40   | 56   | 57   |
| Peer School Average                                     | 76          | 81      | 88   | 78   | 69   |
| % Acceptances of Applications                           | 2014        | 2015    | 2016 | 2017 | 2018 |
| Your School                                             | 54%         | 79%     | 68%  | 100% | 100% |
| Peer School Average                                     | 81%         | 81%     | 80%  | 87%  | 78%  |
| % Enrollment of Acceptances                             | 2014        | 2015    | 2016 | 2017 | 2018 |
| Your School                                             | 78%         | 86%     | 87%  | 92%  | 92%  |
| Peer School Average                                     | 69%         | 70%     | 69%  | 67%  | 69%  |
| Applications, Acceptances, and Enrollment - Your School | 2014        | 2015    | 2016 | 2017 | 2018 |
| Applications                                            | 43          | 53      | 68   | 61   | 62   |
| Acceptances                                             | 23          | 42      | 46   | 61   | 62   |
| New Student Enrollment                                  | 18          | 36      | 40   | 56   | 57   |