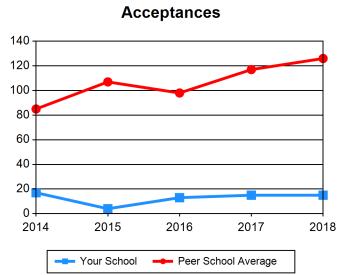

Reformed Theological Seminary

Southeastern Baptist Theological Seminary

Southern Baptist Theological Seminary

Southwestern Baptist Theological Seminary

Trinity Evangelical Divinity School

| Table 1 Admissions / Basic Ministerial Lead             | dership (MD | iv)  |      |      |      |
|---------------------------------------------------------|-------------|------|------|------|------|
| Applications                                            | 2014        | 2015 | 2016 | 2017 | 2018 |
| Your School                                             | 325         | 270  | 250  | 157  | 158  |
| Peer School Average                                     | 233         | 250  | 259  | 229  | 245  |
| Acceptances                                             | 2014        | 2015 | 2016 | 2017 | 2018 |
| Your School                                             | 236         | 208  | 192  | 155  | 156  |
| Peer School Average                                     | 189         | 192  | 201  | 198  | 196  |
| New Student Enrollment                                  | 2014        | 2015 | 2016 | 2017 | 2018 |
| Your School                                             | 201         | 129  | 166  | 137  | 136  |
| Peer School Average                                     | 135         | 134  | 142  | 135  | 133  |
| % Acceptances of Applications                           | 2014        | 2015 | 2016 | 2017 | 2018 |
| Your School                                             | 73%         | 77%  | 77%  | 99%  | 99%  |
| Peer School Average                                     | 81%         | 77%  | 78%  | 86%  | 80%  |
| % Enrollment of Acceptances                             | 2014        | 2015 | 2016 | 2017 | 2018 |
| Your School                                             | 85%         | 62%  | 87%  | 88%  | 87%  |
| Peer School Average                                     | 71%         | 70%  | 70%  | 69%  | 68%  |
| Applications, Acceptances, and Enrollment - Your School | 2014        | 2015 | 2016 | 2017 | 2018 |
| Applications                                            | 325         | 270  | 250  | 157  | 158  |
| Acceptances                                             | 236         | 208  | 192  | 155  | 156  |
| New Student Enrollment                                  | 201         | 129  | 166  | 137  | 136  |
|                                                         |             |      |      |      |      |