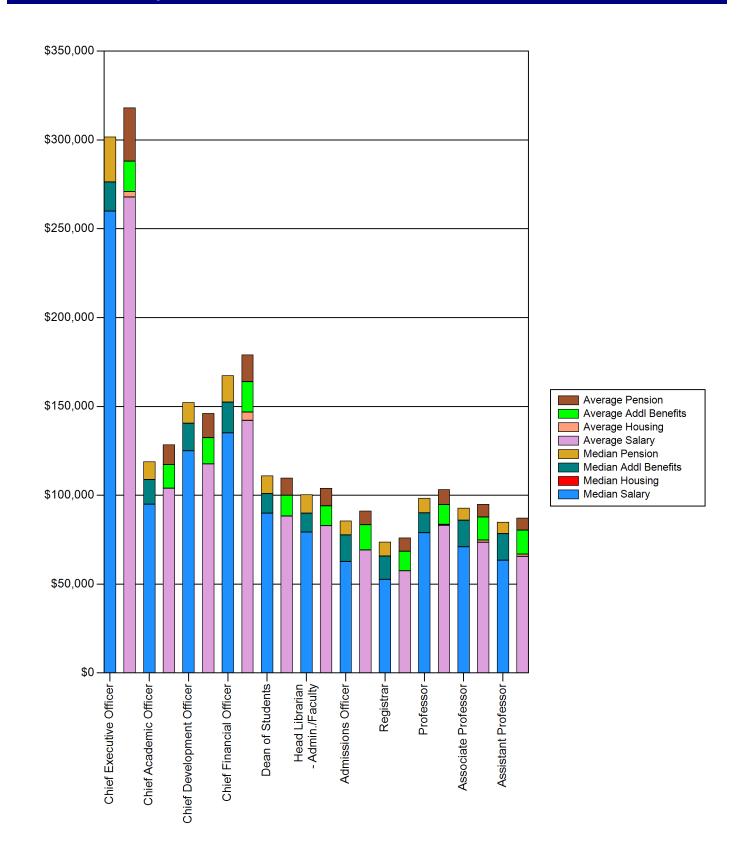

# Average Peer Total Compensation for Key Positions - Faculty

Table 14 Peer Salary and Benefits

| Administration                  |         | Salary    | Housing | Addl<br>Benefits | Pension  | Total     |
|---------------------------------|---------|-----------|---------|------------------|----------|-----------|
| Chief Executive Officer         | Median  | \$260,004 | \$0     | \$16,452         | \$25,331 | \$301,598 |
|                                 | Average | \$267,905 | \$3,017 | \$17,098         | \$30,126 | \$318,145 |
| Chief Academic Officer          | Median  | \$95,000  | \$0     | \$13,945         | \$9,966  | \$121,308 |
|                                 | Average | \$104,092 | \$0     | \$13,175         | \$11,307 | \$128,575 |
| Chief Development Officer       | Median  | \$125,000 | \$0     | \$15,600         | \$11,730 | \$161,890 |
|                                 | Average | \$117,706 | \$0     | \$14,764         | \$13,759 | \$146,229 |
| Chief Financial Officer         | Median  | \$135,252 | \$0     | \$17,229         | \$14,861 | \$167,706 |
|                                 | Average | \$142,163 | \$4,667 | \$17,241         | \$15,029 | \$179,100 |
| Dean of Students                | Median  | \$89,979  | \$0     | \$10,954         | \$10,048 | \$108,565 |
|                                 | Average | \$88,357  | \$0     | \$11,763         | \$9,592  | \$109,713 |
| Head Librarian - Admin./Faculty | Median  | \$79,312  | \$0     | \$10,597         | \$10,447 | \$110,134 |
|                                 | Average | \$83,020  | \$0     | \$11,035         | \$10,014 | \$104,070 |
| Admissions Officer              | Median  | \$62,800  | \$0     | \$14,901         | \$7,854  | \$86,495  |
|                                 | Average | \$69,308  | \$0     | \$14,201         | \$7,667  | \$91,177  |
| Registrar                       | Median  | \$52,644  | \$0     | \$13,247         | \$7,943  | \$77,521  |
|                                 | Average | \$57,461  | \$0     | \$11,062         | \$7,591  | \$76,114  |
| Professor                       | Median  | \$79,060  | \$0     | \$10,999         | \$8,296  | \$99,745  |
|                                 | Average | \$83,091  | \$590   | \$11,155         | \$8,504  | \$103,340 |
| Associate Professor             | Median  | \$71,107  | \$0     | \$14,970         | \$6,757  | \$92,010  |
|                                 | Average | \$73,648  | \$1,106 | \$13,027         | \$7,225  | \$95,006  |
| Assistant Professor             | Median  | \$63,464  | \$0     | \$15,041         | \$6,430  | \$82,429  |
|                                 | Average | \$65,730  | \$1,243 | \$13,497         | \$6,798  | \$87,267  |

### **Chart 14 Peer Salary and Benefits**

**Table 15 Revenue Sources Expressed as a Percent of Total Revenue** 

| Tuition and Fees                          | 2014  | 2015  | 2016  | 2017  | 2018  |
|-------------------------------------------|-------|-------|-------|-------|-------|
| Your School                               | 22.7% | 24.4% | 28.4% | 30.8% | 29.5% |
| Peer High                                 | 56.9% | 61.3% | 61.2% | 64.7% | 58%   |
| Peer Median                               | 37.9% | 41.7% | 41.1% | 46.6% | 46%   |
| Peer Low                                  | 21.4% | 22.5% | 22.4% | 15.2% | 19.9% |
| Govt. Grants, Contracts, & Appropriations | 2014  | 2015  | 2016  | 2017  | 2018  |
| Your School                               | 0.0%  | 0.0%  | 0.0%  | 0.0%  | 0.0%  |
| Peer High                                 | .5%   | .6%   | .6%   | .6%   | .7%   |
| Peer Median                               | 0.0%  | 0.0%  | 0.0%  | 0.0%  | 0.0%  |
| Peer Low                                  | 0.0%  | 0.0%  | 0.0%  | 0.0%  | 0.0%  |
| Contributions from Religious Orgs.        | 2014  | 2015  | 2016  | 2017  | 2018  |
| Your School                               | 21.3% | 21.3% | 25.9% | 27.8% | 24.7% |
| Peer High                                 | 37.6% | 32.3% | 37.3% | 39.9% | 41.6% |
| Peer Median                               | 2.1%  | 2.7%  | 1.8%  | 2.3%  | 2.3%  |
| Peer Low                                  | 0.0%  | 0.0%  | 0.0%  | 0.0%  | 0.0%  |
| Contributions from other Orgs. & Indivs.  | 2014  | 2015  | 2016  | 2017  | 2018  |
| Your School                               | 34.4% | 33.2% | 22.5% | 18.5% | 21.6% |
| Peer High                                 | 51.1% | 59.4% | 71%   | 48.6% | 49.1% |
| Peer Median                               | 26.7% | 29%   | 22%   | 26.7% | 24.3% |
| Peer Low                                  | 7.9%  | 8.7%  | 6.3%  | 7.7%  | 1.5%  |
| Value of Contributed Services             | 2014  | 2015  | 2016  | 2017  | 2018  |
| Your School                               | 0.0%  | 0.0%  | 0.0%  | 0.0%  | 0.0%  |
| Peer High                                 | 0.0%  | 0.0%  | 0.0%  | 0.0%  | 0.0%  |
| Peer Median                               | 0.0%  | 0.0%  | 0.0%  | 0.0%  | 0.0%  |
| Peer Low                                  | 0.0%  | 0.0%  | 0.0%  | 0.0%  | 0.0%  |
| Investment Income                         | 2014  | 2015  | 2016  | 2017  | 2018  |
| Your School                               | 12.5% | 11.7% | 13.6% | 12.4% | 15.7% |
| Peer High                                 | 26.3% | 8.5%  | 10.5% | 26.3% | 23.7% |
| Peer Median                               | 2.6%  | 2.6%  | 2.1%  | 3%    | 2.7%  |
| Peer Low                                  | 0.0%  | 0.0%  | -8.8% | .2%   | 6%    |
| Other Sources                             | 2014  | 2015  | 2016  | 2017  | 2018  |
| Your School                               | 2.9%  | 3.2%  | 2.3%  | 3%    | 1.7%  |
| Peer High                                 | 37.1% | 2.7%  | 1.7%  | 16.3% | 15.2% |
| Peer Median                               | 1.6%  | 1.3%  | 1.2%  | 2.6%  | 1.3%  |
| Peer Low                                  | -3.6% | 5%    | -8%   | .1%   | .3%   |
| Auxiliary Enterprises                     | 2014  | 2015  | 2016  | 2017  | 2018  |
| Your School                               | 6.2%  | 6.1%  | 7.2%  | 7.4%  | 6.8%  |
| Peer High                                 | 16.2% | 14.6% | 18.6% | 15.3% | 15.3% |
| Peer Median                               | 8.6%  | 11%   | 10.8% | 8.4%  | 7.2%  |
| Peer Low                                  | 2.6%  | 4.6%  | 4%    | 1.9%  | 3%    |