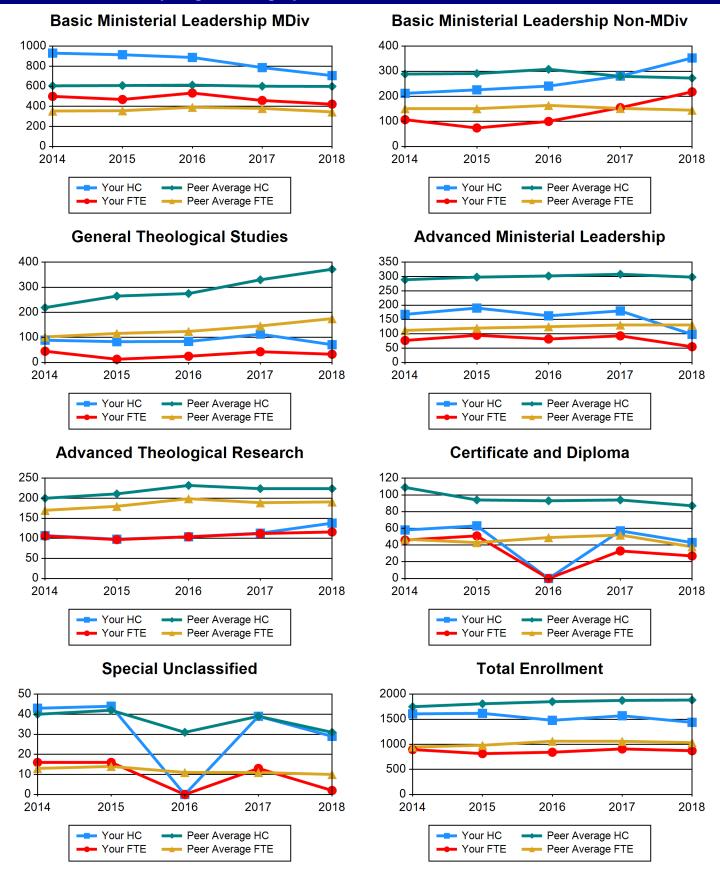

### **Chart 6 Enrollment by Degree Category**

| Basic Ministerial Leadership MDiv     | 2014 | 2015 | 2016 | 2017 | 2018 |
|---------------------------------------|------|------|------|------|------|
| Your School                           | 145  | 123  | 115  | 103  | 81   |
| Peer School Average                   | 95   | 104  | 107  | 91   | 98   |
| Basic Ministerial Leadership Non-MDiv | 2014 | 2015 | 2016 | 2017 | 2018 |
| Your School                           | 48   | 59   | 66   | 60   | 69   |
| Peer School Average                   | 73   | 72   | 75   | 67   | 65   |
| General Theological Studies           | 2014 | 2015 | 2016 | 2017 | 2018 |
| Your School                           | 9    | 26   | 4    | 20   | 20   |
| Peer School Average                   | 48   | 52   | 62   | 68   | 88   |
| Advanced Ministerial Leadership       | 2014 | 2015 | 2016 | 2017 | 2018 |
| Your School                           | 45   | 32   | 41   | 44   | 31   |
| Peer School Average                   | 32   | 40   | 36   | 39   | 42   |
| Advanced Theological Research         | 2014 | 2015 | 2016 | 2017 | 2018 |
| Your School                           | 39   | 21   | 27   | 28   | 40   |
| Peer School Average                   | 33   | 34   | 30   | 33   | 34   |
| Total Completions                     | 2014 | 2015 | 2016 | 2017 | 2018 |
| Your School                           | 286  | 261  | 253  | 255  | 241  |

281

301

310

297

327

Peer School Average

#### **Chart 7 Completions (Degrees Awarded) by Degree Category**

#### **Basic Ministerial Leadership Non-MDiv**

### **General Theological Studies**

#### **Advanced Ministerial Leadership**

#### **Advanced Theological Research**

#### **Total Completions**