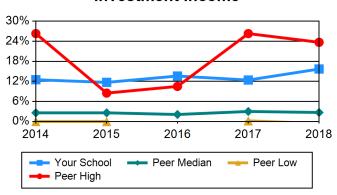

### **Chart 14 Peer Salary and Benefits**

**Table 15 Revenue Sources Expressed as a Percent of Total Revenue** 

| Tuition and Fees                          | 2014  | 2015  | 2016  | 2017  | 2018  |
|-------------------------------------------|-------|-------|-------|-------|-------|
| Your School                               | 22.7% | 24.4% | 28.4% | 30.8% | 29.5% |
| Peer High                                 | 56.9% | 61.3% | 61.2% | 64.7% | 58%   |
| Peer Median                               | 37.9% | 41.7% | 41.1% | 46.6% | 46%   |
| Peer Low                                  | 21.4% | 22.5% | 22.4% | 15.2% | 19.9% |
| Govt. Grants, Contracts, & Appropriations | 2014  | 2015  | 2016  | 2017  | 2018  |
| Your School                               | 0.0%  | 0.0%  | 0.0%  | 0.0%  | 0.0%  |
| Peer High                                 | .5%   | .6%   | .6%   | .6%   | .7%   |
| Peer Median                               | 0.0%  | 0.0%  | 0.0%  | 0.0%  | 0.0%  |
| Peer Low                                  | 0.0%  | 0.0%  | 0.0%  | 0.0%  | 0.0%  |
| Contributions from Religious Orgs.        | 2014  | 2015  | 2016  | 2017  | 2018  |
| Your School                               | 21.3% | 21.3% | 25.9% | 27.8% | 24.7% |
| Peer High                                 | 37.6% | 32.3% | 37.3% | 39.9% | 41.6% |
| Peer Median                               | 2.1%  | 2.7%  | 1.8%  | 2.3%  | 2.3%  |
| Peer Low                                  | 0.0%  | 0.0%  | 0.0%  | 0.0%  | 0.0%  |
| Contributions from other Orgs. & Indivs.  | 2014  | 2015  | 2016  | 2017  | 2018  |
| Your School                               | 34.4% | 33.2% | 22.5% | 18.5% | 21.6% |
| Peer High                                 | 51.1% | 59.4% | 71%   | 48.6% | 49.1% |
| Peer Median                               | 26.7% | 29%   | 22%   | 26.7% | 24.3% |
| Peer Low                                  | 7.9%  | 8.7%  | 6.3%  | 7.7%  | 1.5%  |
| Value of Contributed Services             | 2014  | 2015  | 2016  | 2017  | 2018  |
| Your School                               | 0.0%  | 0.0%  | 0.0%  | 0.0%  | 0.0%  |
| Peer High                                 | 0.0%  | 0.0%  | 0.0%  | 0.0%  | 0.0%  |
| Peer Median                               | 0.0%  | 0.0%  | 0.0%  | 0.0%  | 0.0%  |
| Peer Low                                  | 0.0%  | 0.0%  | 0.0%  | 0.0%  | 0.0%  |
| Investment Income                         | 2014  | 2015  | 2016  | 2017  | 2018  |
| Your School                               | 12.5% | 11.7% | 13.6% | 12.4% | 15.7% |
| Peer High                                 | 26.3% | 8.5%  | 10.5% | 26.3% | 23.7% |
| Peer Median                               | 2.6%  | 2.6%  | 2.1%  | 3%    | 2.7%  |
| Peer Low                                  | 0.0%  | 0.0%  | -8.8% | .2%   | 6%    |
| Other Sources                             | 2014  | 2015  | 2016  | 2017  | 2018  |
| Your School                               | 2.9%  | 3.2%  | 2.3%  | 3%    | 1.7%  |
| Peer High                                 | 37.1% | 2.7%  | 1.7%  | 16.3% | 15.2% |
| Peer Median                               | 1.6%  | 1.3%  | 1.2%  | 2.6%  | 1.3%  |
| Peer Low                                  | -3.6% | 5%    | -8%   | .1%   | .3%   |
| Auxiliary Enterprises                     | 2014  | 2015  | 2016  | 2017  | 2018  |
| Your School                               | 6.2%  | 6.1%  | 7.2%  | 7.4%  | 6.8%  |
| Peer High                                 | 16.2% | 14.6% | 18.6% | 15.3% | 15.3% |
| Peer Median                               | 8.6%  | 11%   | 10.8% | 8.4%  | 7.2%  |
| Peer Low                                  | 2.6%  | 4.6%  | 4%    | 1.9%  | 3%    |