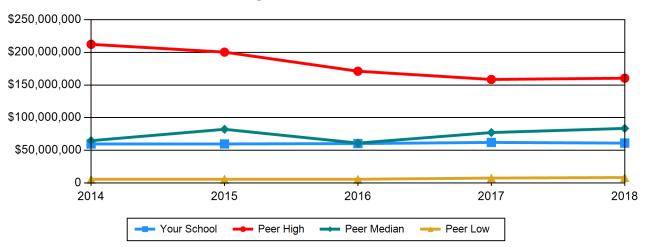

## **Table 18 Long-Term Investment Data (\$)**

| Long-Term Investments                 | 2014                    | 2015                    | 2016                    | 2017                 | 2018                    |
|---------------------------------------|-------------------------|-------------------------|-------------------------|----------------------|-------------------------|
| Your School                           | \$59,752,635            | \$59,785,522            | \$60,376,189            | \$62,144,835         | \$61,067,304            |
| Peer High                             | \$212,291,829           | \$200,327,359           | \$171,148,932           | \$158,500,400        | \$160,458,067           |
| Peer Median                           | \$64,832,948            | \$82,239,211            | \$61,155,408            | \$77,261,718         | \$83,588,976            |
| Peer Low                              | \$5,761,319             | \$5,786,434             | \$5,790,464             | \$7,582,456          | \$8,440,461             |
|                                       |                         |                         |                         |                      |                         |
| Long-Term Investments per FTE Student | 2014                    | 2015                    | 2016                    | 2017                 | 2018                    |
|                                       | <b>2014</b><br>\$66,673 | <b>2015</b><br>\$73,374 | <b>2016</b><br>\$71,612 | <b>2017</b> \$68,366 | <b>2018</b><br>\$69,919 |
| per FTE Student                       |                         |                         |                         |                      |                         |
| per FTE Student<br>Your School        | \$66,673                | \$73,374                | \$71,612                | \$68,366             | \$69,919                |

# **Long-Term Investments**