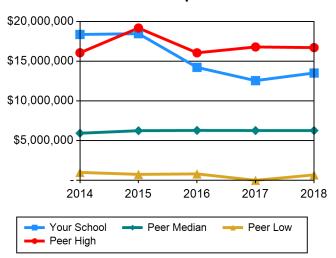

## **Table 18 Long-Term Investment Data (\$)**

| Long-Term Investments                 | 2014                    | 2015                    | 2016                    | 2017                 | 2018                    |
|---------------------------------------|-------------------------|-------------------------|-------------------------|----------------------|-------------------------|
| Your School                           | \$59,752,635            | \$59,785,522            | \$60,376,189            | \$62,144,835         | \$61,067,304            |
| Peer High                             | \$212,291,829           | \$200,327,359           | \$171,148,932           | \$158,500,400        | \$160,458,067           |
| Peer Median                           | \$64,832,948            | \$82,239,211            | \$61,155,408            | \$77,261,718         | \$83,588,976            |
| Peer Low                              | \$5,761,319             | \$5,786,434             | \$5,790,464             | \$7,582,456          | \$8,440,461             |
|                                       |                         |                         |                         |                      |                         |
| Long-Term Investments per FTE Student | 2014                    | 2015                    | 2016                    | 2017                 | 2018                    |
|                                       | <b>2014</b><br>\$66,673 | <b>2015</b><br>\$73,374 | <b>2016</b><br>\$71,612 | <b>2017</b> \$68,366 | <b>2018</b><br>\$69,919 |
| per FTE Student                       |                         |                         |                         |                      |                         |
| per FTE Student<br>Your School        | \$66,673                | \$73,374                | \$71,612                | \$68,366             | \$69,919                |

# **Long-Term Investments**

# **Long-Term Investments per FTE Student**