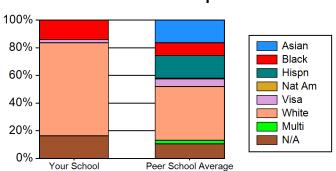

#### **Chart 9 Racial / Ethnic Enrollment**

| Table 10 Racial / Ethnic Enroll           | ment wit | hin Deg | ree Cate | egories |       |       |       |       |
|-------------------------------------------|----------|---------|----------|---------|-------|-------|-------|-------|
| Basic Ministerial Leadership MDiv         | Asian    | Black   | Hispn    | Nat Am  | Visa  | White | Multi | N/A   |
| Your School                               | 2.3%     | 7.8%    | 2%       | .4%     | 14.1% | 63.4% | .4%   | 9.6%  |
| Peer School Average                       | 7.5%     | 6.5%    | 4.3%     | .6%     | 6.8%  | 67.2% | 2.4%  | 4.8%  |
| Basic Ministerial Leadership Non-<br>MDiv | Asian    | Black   | Hispn    | Nat Am  | Visa  | White | Multi | N/A   |
| Your School                               | .8%      | 9.9%    | 2.3%     | 0.0%    | 7.1%  | 68.3% | .8%   | 10.8% |
| Peer School Average                       | 7%       | 9.4%    | 4.2%     | .5%     | 8.9%  | 63%   | 3.1%  | 4%    |
| General Theological Studies               | Asian    | Black   | Hispn    | Nat Am  | Visa  | White | Multi | N/A   |
| Your School                               | 4.2%     | 5.6%    | 1.4%     | 0.0%    | 9.9%  | 66.2% | 0.0%  | 12.7% |
| Peer School Average                       | 7.2%     | 5%      | 14%      | .5%     | 8.3%  | 55%   | 2.8%  | 7%    |
| Advanced Ministerial Leadership           | Asian    | Black   | Hispn    | Nat Am  | Visa  | White | Multi | N/A   |
| Your School                               | 4.1%     | 5.1%    | 4.1%     | 0.0%    | 16.3% | 52%   | 0.0%  | 18.4% |
| Peer School Average                       | 11.3%    | 4.7%    | 4.2%     | .3%     | 24.6% | 43.5% | 1.3%  | 10%   |
| Advanced Theological Research             | Asian    | Black   | Hispn    | Nat Am  | Visa  | White | Multi | N/A   |
| Your School                               | .7%      | 2.9%    | 1.4%     | .7%     | 5.8%  | 87%   | .7%   | .7%   |
| Peer School Average                       | 9.9%     | 4.9%    | 2.8%     | .3%     | 16.6% | 58.9% | 2.4%  | 4.2%  |
| Certificate and Diploma                   | Asian    | Black   | Hispn    | Nat Am  | Visa  | White | Multi | N/A   |
| Your School                               | 0.0%     | 14%     | 0.0%     | 0.0%    | 2.3%  | 67.4% | 0.0%  | 16.3% |
| Peer School Average                       | 16.5%    | 9.1%    | 16.4%    | .5%     | 5.6%  | 38.9% | 2.5%  | 10.6% |
| Special Unclassified                      | Asian    | Black   | Hispn    | Nat Am  | Visa  | White | Multi | N/A   |
| Your School                               | 10.3%    | 13.8%   | 0.0%     | 0.0%    | 10.3% | 48.3% | 0.0%  | 17.2% |
| Peer School Average                       | 11.5%    | 5.9%    | 4.6%     | .3%     | 7%    | 49.6% | 3.2%  | 18%   |
| Total Enrollment                          | Asian    | Black   | Hispn    | Nat Am  | Visa  | White | Multi | N/A   |
| Your School                               | 2.1%     | 7.9%    | 2%       | .3%     | 11.1% | 66%   | .5%   | 10.1% |
| Peer School Average                       | 8.7%     | 6.3%    | 6.6%     | .5%     | 11.3% | 57.8% | 2.4%  | 6.4%  |

#### **Total Enrollment**

| Table 11 Percent of Student Age Range within Degree Categories |          |         |         |         |         |         |         |                |
|----------------------------------------------------------------|----------|---------|---------|---------|---------|---------|---------|----------------|
| Basic Ministerial Leadership MDiv                              | Under 22 | 22 - 24 | 25 - 29 | 30 - 34 | 35 - 39 | 40 - 49 | 50 - 64 | 65 and<br>Over |
| Your School                                                    | .3%      | 16.3%   | 28.5%   | 15.7%   | 11.5%   | 16.6%   | 10.2%   | 1%             |
| Peer School Average                                            | .6%      | 16.6%   | 32.6%   | 18.1%   | 12.3%   | 12.1%   | 7.2%    | .5%            |
| Basic Ministerial Leadership Non-<br>MDiv                      | Under 22 | 22 - 24 | 25 - 29 | 30 - 34 | 35 - 39 | 40 - 49 | 50 - 64 | 65 and<br>Over |
| Your School                                                    | .7%      | 20.7%   | 30%     | 15.4%   | 9.3%    | 10.4%   | 13.2%   | .4%            |
| Peer School Average                                            | .4%      | 13.8%   | 28.4%   | 15.5%   | 11.7%   | 15.7%   | 13.2%   | 1.2%           |
| General Theological Studies                                    | Under 22 | 22 - 24 | 25 - 29 | 30 - 34 | 35 - 39 | 40 - 49 | 50 - 64 | 65 and<br>Over |
| Your School                                                    | .9%      | 8.2%    | 15.5%   | 14.5%   | 11.8%   | 26.4%   | 18.2%   | 4.5%           |
| Peer School Average                                            | .3%      | 8.2%    | 20.2%   | 17.2%   | 14.4%   | 19.3%   | 17.6%   | 2.7%           |
| Advanced Ministerial Leadership                                | Under 22 | 22 - 24 | 25 - 29 | 30 - 34 | 35 - 39 | 40 - 49 | 50 - 64 | 65 and<br>Over |
| Your School                                                    | 0.0%     | 0.0%    | 1.7%    | 12.4%   | 23%     | 29.8%   | 31.5%   | 1.7%           |
| Peer School Average                                            | 0.0%     | 0.0%    | 1.3%    | 8.1%    | 18.1%   | 38.2%   | 30.9%   | 3.3%           |
| Advanced Theological Research                                  | Under 22 | 22 - 24 | 25 - 29 | 30 - 34 | 35 - 39 | 40 - 49 | 50 - 64 | 65 and<br>Over |
| Your School                                                    | 0.0%     | 0.0%    | 15.9%   | 31%     | 23%     | 21.2%   | 8.8%    | 0.0%           |
| Peer School Average                                            | .3%      | 3.7%    | 16.2%   | 23.1%   | 20.1%   | 23.5%   | 12.2%   | .8%            |
| Certificate and Diploma                                        | Under 22 | 22 - 24 | 25 - 29 | 30 - 34 | 35 - 39 | 40 - 49 | 50 - 64 | 65 and<br>Over |
| Your School                                                    | 0.0%     | 3.5%    | 15.8%   | 24.6%   | 14%     | 15.8%   | 21.1%   | 5.3%           |
| Peer School Average                                            | .8%      | 2.8%    | 8.5%    | 14.9%   | 14.3%   | 23.5%   | 30%     | 5.1%           |
| Special Unclassified                                           | Under 22 | 22 - 24 | 25 - 29 | 30 - 34 | 35 - 39 | 40 - 49 | 50 - 64 | 65 and<br>Over |
| Your School                                                    | 0.0%     | 0.0%    | 20.5%   | 23.1%   | 10.3%   | 15.4%   | 28.2%   | 2.6%           |
| Peer School Average                                            | 1.3%     | 10%     | 15.2%   | 13.6%   | 11%     | 17.5%   | 22.7%   | 8.7%           |
| Total Enrollment                                               | Under 22 | 22 - 24 | 25 - 29 | 30 - 34 | 35 - 39 | 40 - 49 | 50 - 64 | 65 and<br>Over |
| Your School                                                    | .3%      | 12.6%   | 23.2%   | 16.8%   | 13.3%   | 17.9%   | 14.5%   | 1.3%           |
| Peer School Average                                            | .4%      | 9.6%    | 21.1%   | 16.3%   | 14.5%   | 20.2%   | 15.9%   | 1.9%           |