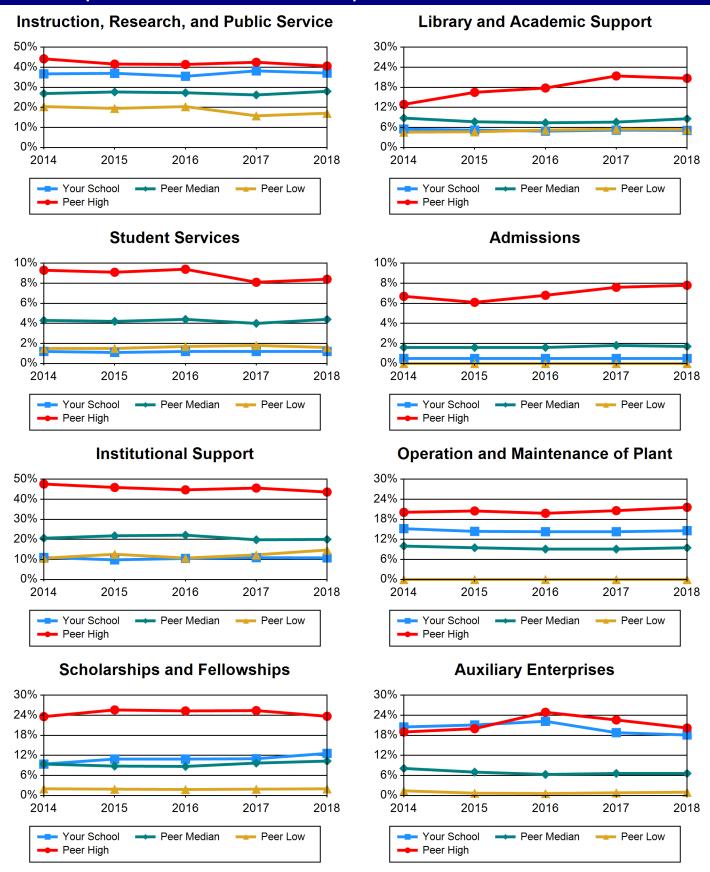

#### **Auxiliary Enterprises**

| Instruction, Research, and Public Service | 2014  | 2015  | 2016  | 2017  | 2018  |
|-------------------------------------------|-------|-------|-------|-------|-------|
| Your School                               | 36.7% | 37%   | 35.5% | 38.2% | 37.1% |
| Peer High                                 | 44.2% | 41.6% | 41.4% | 42.5% | 40.6% |
| Peer Median                               | 26.9% | 27.7% | 27.3% | 26.2% | 28%   |
| Peer Low                                  | 20.4% | 19.5% | 20.4% | 15.8% | 17.1% |
| Library and Academic Support              | 2014  | 2015  | 2016  | 2017  | 2018  |
| Your School                               | 5.5%  | 5.2%  | 4.9%  | 5.2%  | 5.1%  |
| Peer High                                 | 12.9% | 16.5% | 17.8% | 21.4% | 20.7% |
| Peer Median                               | 8.8%  | 7.7%  | 7.4%  | 7.6%  | 8.6%  |
| Peer Low                                  | 4.6%  | 4.7%  | 5.2%  | 5.5%  | 5.4%  |
| Student Services                          | 2014  | 2015  | 2016  | 2017  | 2018  |
| Your School                               | 1.2%  | 1.1%  | 1.2%  | 1.2%  | 1.2%  |
| Peer High                                 | 9.3%  | 9.1%  | 9.4%  | 8.1%  | 8.4%  |
| Peer Median                               | 4.3%  | 4.2%  | 4.4%  | 4%    | 4.4%  |
| Peer Low                                  | 1.5%  | 1.5%  | 1.7%  | 1.8%  | 1.6%  |
| Admissions                                | 2014  | 2015  | 2016  | 2017  | 2018  |
| Your School                               | .5%   | .5%   | .5%   | .5%   | .5%   |
| Peer High                                 | 6.7%  | 6.1%  | 6.8%  | 7.6%  | 7.8%  |
| Peer Median                               | 1.6%  | 1.6%  | 1.6%  | 1.8%  | 1.7%  |
| Peer Low                                  | 0.0%  | 0.0%  | 0.0%  | 0.0%  | 0.0%  |
| Institutional Support                     | 2014  | 2015  | 2016  | 2017  | 2018  |
| Your School                               | 11%   | 9.8%  | 10.5% | 10.9% | 10.8% |
| Peer High                                 | 47.6% | 45.9% | 44.7% | 45.6% | 43.6% |
| Peer Median                               | 20.6% | 21.8% | 22.1% | 19.8% | 20%   |
| Peer Low                                  | 10.6% | 12.6% | 10.7% | 12.3% | 14.7% |
| Operation and Maintenance of Plant        | 2014  | 2015  | 2016  | 2017  | 2018  |
| Your School                               | 15.2% | 14.4% | 14.3% | 14.3% | 14.6% |
| Peer High                                 | 20.1% | 20.5% | 19.8% | 20.6% | 21.6% |
| Peer Median                               | 10%   | 9.5%  | 9.1%  | 9.1%  | 9.5%  |
| Peer Low                                  | 0.0%  | 0.0%  | 0.0%  | 0.0%  | 0.0%  |
| Scholarships and Fellowships              | 2014  | 2015  | 2016  | 2017  | 2018  |
| Your School                               | 9.4%  | 10.9% | 10.9% | 11%   | 12.6% |
| Peer High                                 | 23.6% | 25.6% | 25.3% | 25.4% | 23.7% |
| Peer Median                               | 9.4%  | 8.8%  | 8.7%  | 9.7%  | 10.3% |
| Peer Low                                  | 2%    | 1.9%  | 1.8%  | 1.9%  | 2%    |
| Auxiliary Enterprises                     | 2014  | 2015  | 2016  | 2017  | 2018  |
| Your School                               | 20.5% | 21.1% | 22.2% | 18.8% | 18.1% |
| Peer High                                 | 19%   | 20%   | 24.9% | 22.6% | 20.2% |
| Peer Median                               | 8.1%  | 7%    | 6.3%  | 6.6%  | 6.6%  |
| Peer Low                                  | 1.4%  | .7%   | .6%   | .8%   | 1%    |

#### **Chart 16 Expenditures as a Percent of Total Expenditures**