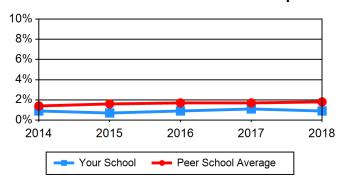

### **Chart 3 Admissions / General Theological Studies**

### Chart 2 Admissions / Basic Ministerial Leadership (Non-MDiv)

| Table 3 Admissions / General Theological                | Studies |      |      |      |      |  |
|---------------------------------------------------------|---------|------|------|------|------|--|
| Applications                                            | 2014    | 2015 | 2016 | 2017 | 2018 |  |
| Your School                                             | 28      | 18   | 28   | 15   | 15   |  |
| Peer School Average                                     | 95      | 129  | 109  | 136  | 157  |  |
| Acceptances                                             | 2014    | 2015 | 2016 | 2017 | 2018 |  |
| Your School                                             | 17      | 4    | 13   | 15   | 15   |  |
| Peer School Average                                     | 85      | 107  | 98   | 117  | 126  |  |
| New Student Enrollment                                  | 2014    | 2015 | 2016 | 2017 | 2018 |  |
| Your School                                             | 15      | 4    | 10   | 14   | 14   |  |
| Peer School Average                                     | 63      | 78   | 67   | 85   | 91   |  |
| % Acceptances of Applications                           | 2014    | 2015 | 2016 | 2017 | 2018 |  |
| Your School                                             | 61%     | 22%  | 46%  | 100% | 100% |  |
| Peer School Average                                     | 90%     | 83%  | 90%  | 87%  | 81%  |  |
| % Enrollment of Acceptances                             | 2014    | 2015 | 2016 | 2017 | 2018 |  |
| Your School                                             | 88%     | 100% | 77%  | 93%  | 93%  |  |
| Peer School Average                                     | 75%     | 73%  | 68%  | 73%  | 72%  |  |
| Applications, Acceptances, and Enrollment - Your School | 2014    | 2015 | 2016 | 2017 | 2018 |  |
| Applications                                            | 28      | 18   | 28   | 15   | 15   |  |
| Acceptances                                             | 17      | 4    | 13   | 15   | 15   |  |
| New Student Enrollment                                  | 15      | 4    | 10   | 14   | 14   |  |