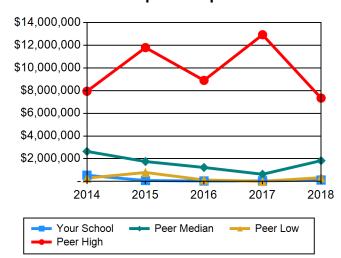

## **Table 13 Peer Group Total Compensation Over Time**

| Median Peer Total Compensation for Key Positions - Administration                                                                                                                                            |                                                                                                                                  |                                                                                                                                 |                                                                                                                              |                                                                                                                                 |                                                                                                    |  |  |  |
|--------------------------------------------------------------------------------------------------------------------------------------------------------------------------------------------------------------|----------------------------------------------------------------------------------------------------------------------------------|---------------------------------------------------------------------------------------------------------------------------------|------------------------------------------------------------------------------------------------------------------------------|---------------------------------------------------------------------------------------------------------------------------------|----------------------------------------------------------------------------------------------------|--|--|--|
|                                                                                                                                                                                                              | 2014                                                                                                                             | 2015                                                                                                                            | 2016                                                                                                                         | 2017                                                                                                                            | 2018                                                                                               |  |  |  |
| Chief Executive Officer                                                                                                                                                                                      | \$253,102                                                                                                                        | \$267,745                                                                                                                       | \$288,639                                                                                                                    | \$293,239                                                                                                                       | \$301,598                                                                                          |  |  |  |
| Chief Academic Officer                                                                                                                                                                                       | \$117,337                                                                                                                        | \$118,197                                                                                                                       | \$118,184                                                                                                                    | \$119,743                                                                                                                       | \$121,308                                                                                          |  |  |  |
| Chief Development Officer                                                                                                                                                                                    | \$150,040                                                                                                                        | \$162,771                                                                                                                       | \$162,697                                                                                                                    | \$154,979                                                                                                                       | \$161,890                                                                                          |  |  |  |
| Chief Financial Officer                                                                                                                                                                                      | \$152,525                                                                                                                        | \$160,972                                                                                                                       | \$166,481                                                                                                                    | \$162,123                                                                                                                       | \$167,706                                                                                          |  |  |  |
| Dean of Students                                                                                                                                                                                             | \$85,798                                                                                                                         | \$101,450                                                                                                                       | \$104,223                                                                                                                    | \$103,796                                                                                                                       | \$108,565                                                                                          |  |  |  |
| Head Librarian - Admin./Faculty                                                                                                                                                                              | \$92,652                                                                                                                         | \$93,472                                                                                                                        | \$104,878                                                                                                                    | \$106,843                                                                                                                       | \$110,134                                                                                          |  |  |  |
| Admissions Officer                                                                                                                                                                                           | \$70,133                                                                                                                         | \$70,563                                                                                                                        | \$83,784                                                                                                                     | \$84,444                                                                                                                        | \$86,495                                                                                           |  |  |  |
| Registrar                                                                                                                                                                                                    | \$62,990                                                                                                                         | \$66,049                                                                                                                        | \$63,055                                                                                                                     | \$72,304                                                                                                                        | \$77,521                                                                                           |  |  |  |
| Median Peer Total Compensati                                                                                                                                                                                 | on for Key I                                                                                                                     | Positions - F                                                                                                                   | aculty                                                                                                                       |                                                                                                                                 |                                                                                                    |  |  |  |
|                                                                                                                                                                                                              | 2014                                                                                                                             | 2015                                                                                                                            | 2016                                                                                                                         | 2017                                                                                                                            | 2018                                                                                               |  |  |  |
| Professor                                                                                                                                                                                                    | \$94,139                                                                                                                         | \$96,299                                                                                                                        | \$97,440                                                                                                                     | \$99,006                                                                                                                        | \$99,745                                                                                           |  |  |  |
| Associate Professor                                                                                                                                                                                          | \$85,798                                                                                                                         | \$87,512                                                                                                                        | \$90,261                                                                                                                     | \$90,813                                                                                                                        | \$92,010                                                                                           |  |  |  |
| Assistant Professor                                                                                                                                                                                          | \$76,701                                                                                                                         | \$78,910                                                                                                                        | \$82,474                                                                                                                     | \$81,934                                                                                                                        | \$82,429                                                                                           |  |  |  |
| Average Peer Total Compensation for Key Positions - Administration                                                                                                                                           |                                                                                                                                  |                                                                                                                                 |                                                                                                                              |                                                                                                                                 |                                                                                                    |  |  |  |
| Average Peer Total Compensation                                                                                                                                                                              | tion for Key                                                                                                                     | Positions -                                                                                                                     | Administra                                                                                                                   | tion                                                                                                                            |                                                                                                    |  |  |  |
| Average Peer Total Compensation                                                                                                                                                                              | tion for Key<br>2014                                                                                                             | Positions - 2015                                                                                                                | Administra 2016                                                                                                              | tion<br>2017                                                                                                                    | 2018                                                                                               |  |  |  |
| Average Peer Total Compensation  Chief Executive Officer                                                                                                                                                     | _                                                                                                                                |                                                                                                                                 |                                                                                                                              |                                                                                                                                 | <b>2018</b> \$318,145                                                                              |  |  |  |
|                                                                                                                                                                                                              | 2014                                                                                                                             | 2015                                                                                                                            | 2016                                                                                                                         | 2017                                                                                                                            |                                                                                                    |  |  |  |
| Chief Executive Officer                                                                                                                                                                                      | <b>2014</b><br>\$271,811                                                                                                         | <b>2015</b> \$288,228                                                                                                           | <b>2016</b> \$303,614                                                                                                        | <b>2017</b> \$303,605                                                                                                           | \$318,145                                                                                          |  |  |  |
| Chief Executive Officer<br>Chief Academic Officer                                                                                                                                                            | <b>2014</b> \$271,811 \$118,723 \$159,421 \$158,522                                                                              | <b>2015</b> \$288,228 \$121,413                                                                                                 | <b>2016</b><br>\$303,614<br>\$124,807                                                                                        | <b>2017</b> \$303,605 \$127,748                                                                                                 | \$318,145<br>\$128,575                                                                             |  |  |  |
| Chief Executive Officer Chief Academic Officer Chief Development Officer                                                                                                                                     | <b>2014</b><br>\$271,811<br>\$118,723<br>\$159,421<br>\$158,522<br>\$83,924                                                      | 2015<br>\$288,228<br>\$121,413<br>\$166,878<br>\$168,728<br>\$94,816                                                            | <b>2016</b><br>\$303,614<br>\$124,807<br>\$167,667<br>\$167,508<br>\$99,436                                                  | <b>2017</b><br>\$303,605<br>\$127,748<br>\$157,651<br>\$167,967<br>\$105,191                                                    | \$318,145<br>\$128,575<br>\$146,229<br>\$179,100<br>\$109,713                                      |  |  |  |
| Chief Executive Officer Chief Academic Officer Chief Development Officer Chief Financial Officer                                                                                                             | <b>2014</b> \$271,811 \$118,723 \$159,421 \$158,522                                                                              | 2015<br>\$288,228<br>\$121,413<br>\$166,878<br>\$168,728<br>\$94,816<br>\$97,131                                                | 2016<br>\$303,614<br>\$124,807<br>\$167,667<br>\$167,508<br>\$99,436<br>\$102,149                                            | <b>2017</b><br>\$303,605<br>\$127,748<br>\$157,651<br>\$167,967<br>\$105,191<br>\$101,329                                       | \$318,145<br>\$128,575<br>\$146,229<br>\$179,100<br>\$109,713<br>\$104,070                         |  |  |  |
| Chief Executive Officer Chief Academic Officer Chief Development Officer Chief Financial Officer Dean of Students                                                                                            | <b>2014</b><br>\$271,811<br>\$118,723<br>\$159,421<br>\$158,522<br>\$83,924<br>\$92,867<br>\$71,523                              | 2015<br>\$288,228<br>\$121,413<br>\$166,878<br>\$168,728<br>\$94,816<br>\$97,131<br>\$81,255                                    | 2016<br>\$303,614<br>\$124,807<br>\$167,667<br>\$167,508<br>\$99,436<br>\$102,149<br>\$83,065                                | 2017<br>\$303,605<br>\$127,748<br>\$157,651<br>\$167,967<br>\$105,191<br>\$101,329<br>\$87,635                                  | \$318,145<br>\$128,575<br>\$146,229<br>\$179,100<br>\$109,713<br>\$104,070<br>\$91,177             |  |  |  |
| Chief Executive Officer Chief Academic Officer Chief Development Officer Chief Financial Officer Dean of Students Head Librarian - Admin./Faculty                                                            | <b>2014</b><br>\$271,811<br>\$118,723<br>\$159,421<br>\$158,522<br>\$83,924<br>\$92,867                                          | 2015<br>\$288,228<br>\$121,413<br>\$166,878<br>\$168,728<br>\$94,816<br>\$97,131                                                | 2016<br>\$303,614<br>\$124,807<br>\$167,667<br>\$167,508<br>\$99,436<br>\$102,149                                            | <b>2017</b><br>\$303,605<br>\$127,748<br>\$157,651<br>\$167,967<br>\$105,191<br>\$101,329                                       | \$318,145<br>\$128,575<br>\$146,229<br>\$179,100<br>\$109,713<br>\$104,070                         |  |  |  |
| Chief Executive Officer Chief Academic Officer Chief Development Officer Chief Financial Officer Dean of Students Head Librarian - Admin./Faculty Admissions Officer                                         | 2014<br>\$271,811<br>\$118,723<br>\$159,421<br>\$158,522<br>\$83,924<br>\$92,867<br>\$71,523<br>\$66,748                         | 2015<br>\$288,228<br>\$121,413<br>\$166,878<br>\$168,728<br>\$94,816<br>\$97,131<br>\$81,255<br>\$69,516                        | 2016<br>\$303,614<br>\$124,807<br>\$167,667<br>\$167,508<br>\$99,436<br>\$102,149<br>\$83,065<br>\$70,031                    | 2017<br>\$303,605<br>\$127,748<br>\$157,651<br>\$167,967<br>\$105,191<br>\$101,329<br>\$87,635                                  | \$318,145<br>\$128,575<br>\$146,229<br>\$179,100<br>\$109,713<br>\$104,070<br>\$91,177             |  |  |  |
| Chief Executive Officer Chief Academic Officer Chief Development Officer Chief Financial Officer Dean of Students Head Librarian - Admin./Faculty Admissions Officer Registrar                               | 2014<br>\$271,811<br>\$118,723<br>\$159,421<br>\$158,522<br>\$83,924<br>\$92,867<br>\$71,523<br>\$66,748                         | 2015<br>\$288,228<br>\$121,413<br>\$166,878<br>\$168,728<br>\$94,816<br>\$97,131<br>\$81,255<br>\$69,516                        | 2016<br>\$303,614<br>\$124,807<br>\$167,667<br>\$167,508<br>\$99,436<br>\$102,149<br>\$83,065<br>\$70,031                    | 2017<br>\$303,605<br>\$127,748<br>\$157,651<br>\$167,967<br>\$105,191<br>\$101,329<br>\$87,635                                  | \$318,145<br>\$128,575<br>\$146,229<br>\$179,100<br>\$109,713<br>\$104,070<br>\$91,177             |  |  |  |
| Chief Executive Officer Chief Academic Officer Chief Development Officer Chief Financial Officer Dean of Students Head Librarian - Admin./Faculty Admissions Officer Registrar                               | 2014<br>\$271,811<br>\$118,723<br>\$159,421<br>\$158,522<br>\$83,924<br>\$92,867<br>\$71,523<br>\$66,748                         | 2015<br>\$288,228<br>\$121,413<br>\$166,878<br>\$168,728<br>\$94,816<br>\$97,131<br>\$81,255<br>\$69,516<br>Positions -         | 2016<br>\$303,614<br>\$124,807<br>\$167,667<br>\$167,508<br>\$99,436<br>\$102,149<br>\$83,065<br>\$70,031                    | 2017<br>\$303,605<br>\$127,748<br>\$157,651<br>\$167,967<br>\$105,191<br>\$101,329<br>\$87,635<br>\$73,959<br>2017<br>\$102,483 | \$318,145<br>\$128,575<br>\$146,229<br>\$179,100<br>\$109,713<br>\$104,070<br>\$91,177<br>\$76,114 |  |  |  |
| Chief Executive Officer Chief Academic Officer Chief Development Officer Chief Financial Officer Dean of Students Head Librarian - Admin./Faculty Admissions Officer Registrar  Average Peer Total Compensar | 2014<br>\$271,811<br>\$118,723<br>\$159,421<br>\$158,522<br>\$83,924<br>\$92,867<br>\$71,523<br>\$66,748<br>tion for Key<br>2014 | 2015<br>\$288,228<br>\$121,413<br>\$166,878<br>\$168,728<br>\$94,816<br>\$97,131<br>\$81,255<br>\$69,516<br>Positions -<br>2015 | 2016<br>\$303,614<br>\$124,807<br>\$167,667<br>\$167,508<br>\$99,436<br>\$102,149<br>\$83,065<br>\$70,031<br>Faculty<br>2016 | 2017<br>\$303,605<br>\$127,748<br>\$157,651<br>\$167,967<br>\$105,191<br>\$101,329<br>\$87,635<br>\$73,959                      | \$318,145<br>\$128,575<br>\$146,229<br>\$179,100<br>\$109,713<br>\$104,070<br>\$91,177<br>\$76,114 |  |  |  |

# Average Peer Total Compensation for Key Positions - Faculty

Table 14 Peer Salary and Benefits

| Administration                  |         | Salary    | Housing | Addl<br>Benefits | Pension  | Total     |
|---------------------------------|---------|-----------|---------|------------------|----------|-----------|
| Chief Executive Officer         | Median  | \$260,004 | \$0     | \$16,452         | \$25,331 | \$301,598 |
|                                 | Average | \$267,905 | \$3,017 | \$17,098         | \$30,126 | \$318,145 |
| Chief Academic Officer          | Median  | \$95,000  | \$0     | \$13,945         | \$9,966  | \$121,308 |
|                                 | Average | \$104,092 | \$0     | \$13,175         | \$11,307 | \$128,575 |
| Chief Development Officer       | Median  | \$125,000 | \$0     | \$15,600         | \$11,730 | \$161,890 |
|                                 | Average | \$117,706 | \$0     | \$14,764         | \$13,759 | \$146,229 |
| Chief Financial Officer         | Median  | \$135,252 | \$0     | \$17,229         | \$14,861 | \$167,706 |
|                                 | Average | \$142,163 | \$4,667 | \$17,241         | \$15,029 | \$179,100 |
| Dean of Students                | Median  | \$89,979  | \$0     | \$10,954         | \$10,048 | \$108,565 |
|                                 | Average | \$88,357  | \$0     | \$11,763         | \$9,592  | \$109,713 |
| Head Librarian - Admin./Faculty | Median  | \$79,312  | \$0     | \$10,597         | \$10,447 | \$110,134 |
|                                 | Average | \$83,020  | \$0     | \$11,035         | \$10,014 | \$104,070 |
| Admissions Officer              | Median  | \$62,800  | \$0     | \$14,901         | \$7,854  | \$86,495  |
|                                 | Average | \$69,308  | \$0     | \$14,201         | \$7,667  | \$91,177  |
| Registrar                       | Median  | \$52,644  | \$0     | \$13,247         | \$7,943  | \$77,521  |
|                                 | Average | \$57,461  | \$0     | \$11,062         | \$7,591  | \$76,114  |
| Professor                       | Median  | \$79,060  | \$0     | \$10,999         | \$8,296  | \$99,745  |
|                                 | Average | \$83,091  | \$590   | \$11,155         | \$8,504  | \$103,340 |
| Associate Professor             | Median  | \$71,107  | \$0     | \$14,970         | \$6,757  | \$92,010  |
|                                 | Average | \$73,648  | \$1,106 | \$13,027         | \$7,225  | \$95,006  |
| Assistant Professor             | Median  | \$63,464  | \$0     | \$15,041         | \$6,430  | \$82,429  |
|                                 | Average | \$65,730  | \$1,243 | \$13,497         | \$6,798  | \$87,267  |