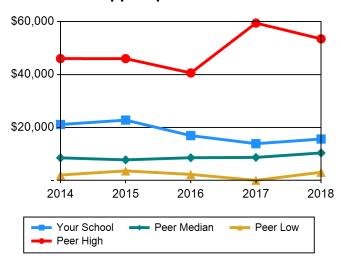

## **Table 17 Total Expenditures**

|             | 2014         | 2015         | 2016         | 2017         | 2018         |
|-------------|--------------|--------------|--------------|--------------|--------------|
| Your School | \$26,135,337 | \$28,512,480 | \$29,566,142 | \$30,606,646 | \$29,389,243 |
| Peer High   | \$64,622,861 | \$72,123,341 | \$70,343,684 | \$68,326,685 | \$66,620,163 |
| Peer Median | \$27,041,011 | \$28,316,425 | \$28,941,146 | \$31,047,785 | \$32,515,571 |
| Peer Low    | \$11,463,185 | \$12,358,577 | \$13,396,547 | \$14,581,168 | \$13,830,406 |