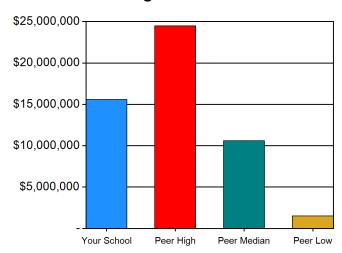

## **Table 18 Long-Term Investment Data (\$)**

| Long-Term Investments                 | 2014                    | 2015                    | 2016                    | 2017                 | 2018                    |
|---------------------------------------|-------------------------|-------------------------|-------------------------|----------------------|-------------------------|
| Your School                           | \$59,752,635            | \$59,785,522            | \$60,376,189            | \$62,144,835         | \$61,067,304            |
| Peer High                             | \$212,291,829           | \$200,327,359           | \$171,148,932           | \$158,500,400        | \$160,458,067           |
| Peer Median                           | \$64,832,948            | \$82,239,211            | \$61,155,408            | \$77,261,718         | \$83,588,976            |
| Peer Low                              | \$5,761,319             | \$5,786,434             | \$5,790,464             | \$7,582,456          | \$8,440,461             |
|                                       |                         |                         |                         |                      |                         |
| Long-Term Investments per FTE Student | 2014                    | 2015                    | 2016                    | 2017                 | 2018                    |
|                                       | <b>2014</b><br>\$66,673 | <b>2015</b><br>\$73,374 | <b>2016</b><br>\$71,612 | <b>2017</b> \$68,366 | <b>2018</b><br>\$69,919 |
| per FTE Student                       |                         |                         |                         |                      |                         |
| per FTE Student<br>Your School        | \$66,673                | \$73,374                | \$71,612                | \$68,366             | \$69,919                |

# **Long-Term Investments**