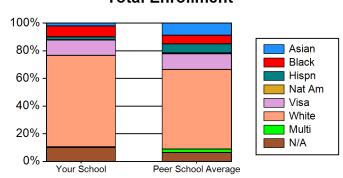

#### **Chart 9 Racial / Ethnic Enrollment**

| Table 10 Racial / Ethnic Enroll           | ment wit | hin Deg | ree Cate | egories |       |       |       |       |
|-------------------------------------------|----------|---------|----------|---------|-------|-------|-------|-------|
| Basic Ministerial Leadership MDiv         | Asian    | Black   | Hispn    | Nat Am  | Visa  | White | Multi | N/A   |
| Your School                               | 2.3%     | 7.8%    | 2%       | .4%     | 14.1% | 63.4% | .4%   | 9.6%  |
| Peer School Average                       | 7.5%     | 6.5%    | 4.3%     | .6%     | 6.8%  | 67.2% | 2.4%  | 4.8%  |
| Basic Ministerial Leadership Non-<br>MDiv | Asian    | Black   | Hispn    | Nat Am  | Visa  | White | Multi | N/A   |
| Your School                               | .8%      | 9.9%    | 2.3%     | 0.0%    | 7.1%  | 68.3% | .8%   | 10.8% |
| Peer School Average                       | 7%       | 9.4%    | 4.2%     | .5%     | 8.9%  | 63%   | 3.1%  | 4%    |
| General Theological Studies               | Asian    | Black   | Hispn    | Nat Am  | Visa  | White | Multi | N/A   |
| Your School                               | 4.2%     | 5.6%    | 1.4%     | 0.0%    | 9.9%  | 66.2% | 0.0%  | 12.7% |
| Peer School Average                       | 7.2%     | 5%      | 14%      | .5%     | 8.3%  | 55%   | 2.8%  | 7%    |
| Advanced Ministerial Leadership           | Asian    | Black   | Hispn    | Nat Am  | Visa  | White | Multi | N/A   |
| Your School                               | 4.1%     | 5.1%    | 4.1%     | 0.0%    | 16.3% | 52%   | 0.0%  | 18.4% |
| Peer School Average                       | 11.3%    | 4.7%    | 4.2%     | .3%     | 24.6% | 43.5% | 1.3%  | 10%   |
| Advanced Theological Research             | Asian    | Black   | Hispn    | Nat Am  | Visa  | White | Multi | N/A   |
| Your School                               | .7%      | 2.9%    | 1.4%     | .7%     | 5.8%  | 87%   | .7%   | .7%   |
| Peer School Average                       | 9.9%     | 4.9%    | 2.8%     | .3%     | 16.6% | 58.9% | 2.4%  | 4.2%  |
| Certificate and Diploma                   | Asian    | Black   | Hispn    | Nat Am  | Visa  | White | Multi | N/A   |
| Your School                               | 0.0%     | 14%     | 0.0%     | 0.0%    | 2.3%  | 67.4% | 0.0%  | 16.3% |
| Peer School Average                       | 16.5%    | 9.1%    | 16.4%    | .5%     | 5.6%  | 38.9% | 2.5%  | 10.6% |
| Special Unclassified                      | Asian    | Black   | Hispn    | Nat Am  | Visa  | White | Multi | N/A   |
| Your School                               | 10.3%    | 13.8%   | 0.0%     | 0.0%    | 10.3% | 48.3% | 0.0%  | 17.2% |
| Peer School Average                       | 11.5%    | 5.9%    | 4.6%     | .3%     | 7%    | 49.6% | 3.2%  | 18%   |
| Total Enrollment                          | Asian    | Black   | Hispn    | Nat Am  | Visa  | White | Multi | N/A   |
| Your School                               | 2.1%     | 7.9%    | 2%       | .3%     | 11.1% | 66%   | .5%   | 10.1% |
| Peer School Average                       | 8.7%     | 6.3%    | 6.6%     | .5%     | 11.3% | 57.8% | 2.4%  | 6.4%  |

#### **Total Enrollment**

| Table 11 Percent of Student Age Range within Degree Categories |          |         |         |         |         |         |         |                |
|----------------------------------------------------------------|----------|---------|---------|---------|---------|---------|---------|----------------|
| Basic Ministerial Leadership MDiv                              | Under 22 | 22 - 24 | 25 - 29 | 30 - 34 | 35 - 39 | 40 - 49 | 50 - 64 | 65 and<br>Over |
| Your School                                                    | .3%      | 16.3%   | 28.5%   | 15.7%   | 11.5%   | 16.6%   | 10.2%   | 1%             |
| Peer School Average                                            | .6%      | 16.6%   | 32.6%   | 18.1%   | 12.3%   | 12.1%   | 7.2%    | .5%            |
| Basic Ministerial Leadership Non-<br>MDiv                      | Under 22 | 22 - 24 | 25 - 29 | 30 - 34 | 35 - 39 | 40 - 49 | 50 - 64 | 65 and<br>Over |
| Your School                                                    | .7%      | 20.7%   | 30%     | 15.4%   | 9.3%    | 10.4%   | 13.2%   | .4%            |
| Peer School Average                                            | .4%      | 13.8%   | 28.4%   | 15.5%   | 11.7%   | 15.7%   | 13.2%   | 1.2%           |
| General Theological Studies                                    | Under 22 | 22 - 24 | 25 - 29 | 30 - 34 | 35 - 39 | 40 - 49 | 50 - 64 | 65 and<br>Over |
| Your School                                                    | .9%      | 8.2%    | 15.5%   | 14.5%   | 11.8%   | 26.4%   | 18.2%   | 4.5%           |
| Peer School Average                                            | .3%      | 8.2%    | 20.2%   | 17.2%   | 14.4%   | 19.3%   | 17.6%   | 2.7%           |
| Advanced Ministerial Leadership                                | Under 22 | 22 - 24 | 25 - 29 | 30 - 34 | 35 - 39 | 40 - 49 | 50 - 64 | 65 and<br>Over |
| Your School                                                    | 0.0%     | 0.0%    | 1.7%    | 12.4%   | 23%     | 29.8%   | 31.5%   | 1.7%           |
| Peer School Average                                            | 0.0%     | 0.0%    | 1.3%    | 8.1%    | 18.1%   | 38.2%   | 30.9%   | 3.3%           |
| Advanced Theological Research                                  | Under 22 | 22 - 24 | 25 - 29 | 30 - 34 | 35 - 39 | 40 - 49 | 50 - 64 | 65 and<br>Over |
| Your School                                                    | 0.0%     | 0.0%    | 15.9%   | 31%     | 23%     | 21.2%   | 8.8%    | 0.0%           |
| Peer School Average                                            | .3%      | 3.7%    | 16.2%   | 23.1%   | 20.1%   | 23.5%   | 12.2%   | .8%            |
| Certificate and Diploma                                        | Under 22 | 22 - 24 | 25 - 29 | 30 - 34 | 35 - 39 | 40 - 49 | 50 - 64 | 65 and<br>Over |
| Your School                                                    | 0.0%     | 3.5%    | 15.8%   | 24.6%   | 14%     | 15.8%   | 21.1%   | 5.3%           |
| Peer School Average                                            | .8%      | 2.8%    | 8.5%    | 14.9%   | 14.3%   | 23.5%   | 30%     | 5.1%           |
| Special Unclassified                                           | Under 22 | 22 - 24 | 25 - 29 | 30 - 34 | 35 - 39 | 40 - 49 | 50 - 64 | 65 and<br>Over |
| Your School                                                    | 0.0%     | 0.0%    | 20.5%   | 23.1%   | 10.3%   | 15.4%   | 28.2%   | 2.6%           |
| Peer School Average                                            | 1.3%     | 10%     | 15.2%   | 13.6%   | 11%     | 17.5%   | 22.7%   | 8.7%           |
| Total Enrollment                                               | Under 22 | 22 - 24 | 25 - 29 | 30 - 34 | 35 - 39 | 40 - 49 | 50 - 64 | 65 and<br>Over |
| Your School                                                    | .3%      | 12.6%   | 23.2%   | 16.8%   | 13.3%   | 17.9%   | 14.5%   | 1.3%           |
| Peer School Average                                            | .4%      | 9.6%    | 21.1%   | 16.3%   | 14.5%   | 20.2%   | 15.9%   | 1.9%           |