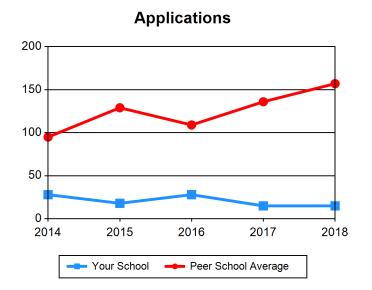

### Chart 2 Admissions / Basic Ministerial Leadership (Non-MDiv)

| Table 3 Admissions / General Theological                | Studies |      |      |      |      |  |
|---------------------------------------------------------|---------|------|------|------|------|--|
| Applications                                            | 2014    | 2015 | 2016 | 2017 | 2018 |  |
| Your School                                             | 28      | 18   | 28   | 15   | 15   |  |
| Peer School Average                                     | 95      | 129  | 109  | 136  | 157  |  |
| Acceptances                                             | 2014    | 2015 | 2016 | 2017 | 2018 |  |
| Your School                                             | 17      | 4    | 13   | 15   | 15   |  |
| Peer School Average                                     | 85      | 107  | 98   | 117  | 126  |  |
| New Student Enrollment                                  | 2014    | 2015 | 2016 | 2017 | 2018 |  |
| Your School                                             | 15      | 4    | 10   | 14   | 14   |  |
| Peer School Average                                     | 63      | 78   | 67   | 85   | 91   |  |
| % Acceptances of Applications                           | 2014    | 2015 | 2016 | 2017 | 2018 |  |
| Your School                                             | 61%     | 22%  | 46%  | 100% | 100% |  |
| Peer School Average                                     | 90%     | 83%  | 90%  | 87%  | 81%  |  |
| % Enrollment of Acceptances                             | 2014    | 2015 | 2016 | 2017 | 2018 |  |
| Your School                                             | 88%     | 100% | 77%  | 93%  | 93%  |  |
| Peer School Average                                     | 75%     | 73%  | 68%  | 73%  | 72%  |  |
| Applications, Acceptances, and Enrollment - Your School | 2014    | 2015 | 2016 | 2017 | 2018 |  |
| Applications                                            | 28      | 18   | 28   | 15   | 15   |  |
| Acceptances                                             | 17      | 4    | 13   | 15   | 15   |  |
| New Student Enrollment                                  | 15      | 4    | 10   | 14   | 14   |  |

### **Chart 3 Admissions / General Theological Studies**