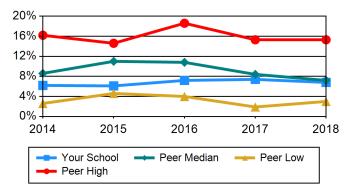

#### Chart 15 Revenue Sources Expressed as a Percent of Total Revenue

#### Contributions from Religious Orgs.

Contributions from other Orgs. & Indivs.

#### Value of Contributed Services

**Investment Income** 