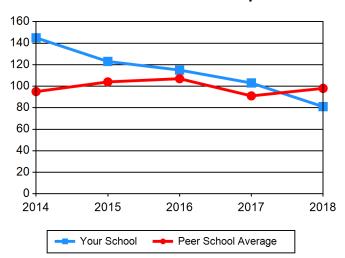

### **Chart 1 Admissions / Basic Ministerial Leadership (MDiv)**

| Table 2 Admissions / Basic Ministerial Lea              | dership (No | n-MDiv) |      |      |      |
|---------------------------------------------------------|-------------|---------|------|------|------|
| Applications                                            | 2014        | 2015    | 2016 | 2017 | 2018 |
| Your School                                             | 43          | 53      | 68   | 61   | 62   |
| Peer School Average                                     | 136         | 144     | 159  | 134  | 128  |
| Acceptances                                             | 2014        | 2015    | 2016 | 2017 | 2018 |
| Your School                                             | 23          | 42      | 46   | 61   | 62   |
| Peer School Average                                     | 110         | 117     | 127  | 117  | 100  |
| New Student Enrollment                                  | 2014        | 2015    | 2016 | 2017 | 2018 |
| Your School                                             | 18          | 36      | 40   | 56   | 57   |
| Peer School Average                                     | 76          | 81      | 88   | 78   | 69   |
| % Acceptances of Applications                           | 2014        | 2015    | 2016 | 2017 | 2018 |
| Your School                                             | 54%         | 79%     | 68%  | 100% | 100% |
| Peer School Average                                     | 81%         | 81%     | 80%  | 87%  | 78%  |
| % Enrollment of Acceptances                             | 2014        | 2015    | 2016 | 2017 | 2018 |
| Your School                                             | 78%         | 86%     | 87%  | 92%  | 92%  |
| Peer School Average                                     | 69%         | 70%     | 69%  | 67%  | 69%  |
| Applications, Acceptances, and Enrollment - Your School | 2014        | 2015    | 2016 | 2017 | 2018 |
| Applications                                            | 43          | 53      | 68   | 61   | 62   |
| Acceptances                                             | 23          | 42      | 46   | 61   | 62   |
| New Student Enrollment                                  | 18          | 36      | 40   | 56   | 57   |

Reformed Theological Seminary

Southeastern Baptist Theological Seminary

Southern Baptist Theological Seminary

Southwestern Baptist Theological Seminary

Trinity Evangelical Divinity School

| Table 1 Admissions / Basic Ministerial Lead             | dership (MD | iv)  |      |      |      |
|---------------------------------------------------------|-------------|------|------|------|------|
| Applications                                            | 2014        | 2015 | 2016 | 2017 | 2018 |
| Your School                                             | 325         | 270  | 250  | 157  | 158  |
| Peer School Average                                     | 233         | 250  | 259  | 229  | 245  |
| Acceptances                                             | 2014        | 2015 | 2016 | 2017 | 2018 |
| Your School                                             | 236         | 208  | 192  | 155  | 156  |
| Peer School Average                                     | 189         | 192  | 201  | 198  | 196  |
| New Student Enrollment                                  | 2014        | 2015 | 2016 | 2017 | 2018 |
| Your School                                             | 201         | 129  | 166  | 137  | 136  |
| Peer School Average                                     | 135         | 134  | 142  | 135  | 133  |
| % Acceptances of Applications                           | 2014        | 2015 | 2016 | 2017 | 2018 |
| Your School                                             | 73%         | 77%  | 77%  | 99%  | 99%  |
| Peer School Average                                     | 81%         | 77%  | 78%  | 86%  | 80%  |
| % Enrollment of Acceptances                             | 2014        | 2015 | 2016 | 2017 | 2018 |
| Your School                                             | 85%         | 62%  | 87%  | 88%  | 87%  |
| Peer School Average                                     | 71%         | 70%  | 70%  | 69%  | 68%  |
| Applications, Acceptances, and Enrollment - Your School | 2014        | 2015 | 2016 | 2017 | 2018 |
| Applications                                            | 325         | 270  | 250  | 157  | 158  |
| Acceptances                                             | 236         | 208  | 192  | 155  | 156  |
| New Student Enrollment                                  | 201         | 129  | 166  | 137  | 136  |
|                                                         |             |      |      |      |      |