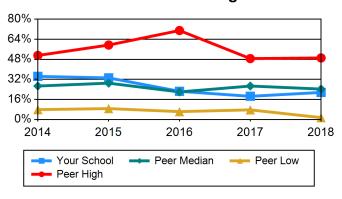

### **Chart 14 Peer Salary and Benefits**

**Table 15 Revenue Sources Expressed as a Percent of Total Revenue** 

| Tuition and Fees                          | 2014  | 2015  | 2016  | 2017  | 2018  |
|-------------------------------------------|-------|-------|-------|-------|-------|
| Your School                               | 22.7% | 24.4% | 28.4% | 30.8% | 29.5% |
| Peer High                                 | 56.9% | 61.3% | 61.2% | 64.7% | 58%   |
| Peer Median                               | 37.9% | 41.7% | 41.1% | 46.6% | 46%   |
| Peer Low                                  | 21.4% | 22.5% | 22.4% | 15.2% | 19.9% |
| Govt. Grants, Contracts, & Appropriations | 2014  | 2015  | 2016  | 2017  | 2018  |
| Your School                               | 0.0%  | 0.0%  | 0.0%  | 0.0%  | 0.0%  |
| Peer High                                 | .5%   | .6%   | .6%   | .6%   | .7%   |
| Peer Median                               | 0.0%  | 0.0%  | 0.0%  | 0.0%  | 0.0%  |
| Peer Low                                  | 0.0%  | 0.0%  | 0.0%  | 0.0%  | 0.0%  |
| Contributions from Religious Orgs.        | 2014  | 2015  | 2016  | 2017  | 2018  |
| Your School                               | 21.3% | 21.3% | 25.9% | 27.8% | 24.7% |
| Peer High                                 | 37.6% | 32.3% | 37.3% | 39.9% | 41.6% |
| Peer Median                               | 2.1%  | 2.7%  | 1.8%  | 2.3%  | 2.3%  |
| Peer Low                                  | 0.0%  | 0.0%  | 0.0%  | 0.0%  | 0.0%  |
| Contributions from other Orgs. & Indivs.  | 2014  | 2015  | 2016  | 2017  | 2018  |
| Your School                               | 34.4% | 33.2% | 22.5% | 18.5% | 21.6% |
| Peer High                                 | 51.1% | 59.4% | 71%   | 48.6% | 49.1% |
| Peer Median                               | 26.7% | 29%   | 22%   | 26.7% | 24.3% |
| Peer Low                                  | 7.9%  | 8.7%  | 6.3%  | 7.7%  | 1.5%  |
| Value of Contributed Services             | 2014  | 2015  | 2016  | 2017  | 2018  |
| Your School                               | 0.0%  | 0.0%  | 0.0%  | 0.0%  | 0.0%  |
| Peer High                                 | 0.0%  | 0.0%  | 0.0%  | 0.0%  | 0.0%  |
| Peer Median                               | 0.0%  | 0.0%  | 0.0%  | 0.0%  | 0.0%  |
| Peer Low                                  | 0.0%  | 0.0%  | 0.0%  | 0.0%  | 0.0%  |
| Investment Income                         | 2014  | 2015  | 2016  | 2017  | 2018  |
| Your School                               | 12.5% | 11.7% | 13.6% | 12.4% | 15.7% |
| Peer High                                 | 26.3% | 8.5%  | 10.5% | 26.3% | 23.7% |
| Peer Median                               | 2.6%  | 2.6%  | 2.1%  | 3%    | 2.7%  |
| Peer Low                                  | 0.0%  | 0.0%  | -8.8% | .2%   | 6%    |
| Other Sources                             | 2014  | 2015  | 2016  | 2017  | 2018  |
| Your School                               | 2.9%  | 3.2%  | 2.3%  | 3%    | 1.7%  |
| Peer High                                 | 37.1% | 2.7%  | 1.7%  | 16.3% | 15.2% |
| Peer Median                               | 1.6%  | 1.3%  | 1.2%  | 2.6%  | 1.3%  |
| Peer Low                                  | -3.6% | 5%    | -8%   | .1%   | .3%   |
| Auxiliary Enterprises                     | 2014  | 2015  | 2016  | 2017  | 2018  |
| Your School                               | 6.2%  | 6.1%  | 7.2%  | 7.4%  | 6.8%  |
| Peer High                                 | 16.2% | 14.6% | 18.6% | 15.3% | 15.3% |
| Peer Median                               | 8.6%  | 11%   | 10.8% | 8.4%  | 7.2%  |
| Peer Low                                  | 2.6%  | 4.6%  | 4%    | 1.9%  | 3%    |

#### Value of Contributed Services

**Investment Income** 