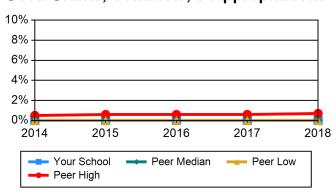

### **Chart 14 Peer Salary and Benefits**

**Table 15 Revenue Sources Expressed as a Percent of Total Revenue** 

| Tuition and Fees                          | 2014  | 2015  | 2016  | 2017  | 2018  |
|-------------------------------------------|-------|-------|-------|-------|-------|
| Your School                               | 22.7% | 24.4% | 28.4% | 30.8% | 29.5% |
| Peer High                                 | 56.9% | 61.3% | 61.2% | 64.7% | 58%   |
| Peer Median                               | 37.9% | 41.7% | 41.1% | 46.6% | 46%   |
| Peer Low                                  | 21.4% | 22.5% | 22.4% | 15.2% | 19.9% |
| Govt. Grants, Contracts, & Appropriations | 2014  | 2015  | 2016  | 2017  | 2018  |
| Your School                               | 0.0%  | 0.0%  | 0.0%  | 0.0%  | 0.0%  |
| Peer High                                 | .5%   | .6%   | .6%   | .6%   | .7%   |
| Peer Median                               | 0.0%  | 0.0%  | 0.0%  | 0.0%  | 0.0%  |
| Peer Low                                  | 0.0%  | 0.0%  | 0.0%  | 0.0%  | 0.0%  |
| Contributions from Religious Orgs.        | 2014  | 2015  | 2016  | 2017  | 2018  |
| Your School                               | 21.3% | 21.3% | 25.9% | 27.8% | 24.7% |
| Peer High                                 | 37.6% | 32.3% | 37.3% | 39.9% | 41.6% |
| Peer Median                               | 2.1%  | 2.7%  | 1.8%  | 2.3%  | 2.3%  |
| Peer Low                                  | 0.0%  | 0.0%  | 0.0%  | 0.0%  | 0.0%  |
| Contributions from other Orgs. & Indivs.  | 2014  | 2015  | 2016  | 2017  | 2018  |
| Your School                               | 34.4% | 33.2% | 22.5% | 18.5% | 21.6% |
| Peer High                                 | 51.1% | 59.4% | 71%   | 48.6% | 49.1% |
| Peer Median                               | 26.7% | 29%   | 22%   | 26.7% | 24.3% |
| Peer Low                                  | 7.9%  | 8.7%  | 6.3%  | 7.7%  | 1.5%  |
| Value of Contributed Services             | 2014  | 2015  | 2016  | 2017  | 2018  |
| Your School                               | 0.0%  | 0.0%  | 0.0%  | 0.0%  | 0.0%  |
| Peer High                                 | 0.0%  | 0.0%  | 0.0%  | 0.0%  | 0.0%  |
| Peer Median                               | 0.0%  | 0.0%  | 0.0%  | 0.0%  | 0.0%  |
| Peer Low                                  | 0.0%  | 0.0%  | 0.0%  | 0.0%  | 0.0%  |
| Investment Income                         | 2014  | 2015  | 2016  | 2017  | 2018  |
| Your School                               | 12.5% | 11.7% | 13.6% | 12.4% | 15.7% |
| Peer High                                 | 26.3% | 8.5%  | 10.5% | 26.3% | 23.7% |
| Peer Median                               | 2.6%  | 2.6%  | 2.1%  | 3%    | 2.7%  |
| Peer Low                                  | 0.0%  | 0.0%  | -8.8% | .2%   | 6%    |
| Other Sources                             | 2014  | 2015  | 2016  | 2017  | 2018  |
| Your School                               | 2.9%  | 3.2%  | 2.3%  | 3%    | 1.7%  |
| Peer High                                 | 37.1% | 2.7%  | 1.7%  | 16.3% | 15.2% |
| Peer Median                               | 1.6%  | 1.3%  | 1.2%  | 2.6%  | 1.3%  |
| Peer Low                                  | -3.6% | 5%    | -8%   | .1%   | .3%   |
| Auxiliary Enterprises                     | 2014  | 2015  | 2016  | 2017  | 2018  |
| Your School                               | 6.2%  | 6.1%  | 7.2%  | 7.4%  | 6.8%  |
| Peer High                                 | 16.2% | 14.6% | 18.6% | 15.3% | 15.3% |
| Peer Median                               | 8.6%  | 11%   | 10.8% | 8.4%  | 7.2%  |
| Peer Low                                  | 2.6%  | 4.6%  | 4%    | 1.9%  | 3%    |

#### Govt. Grants, Contracts, & Appropriations