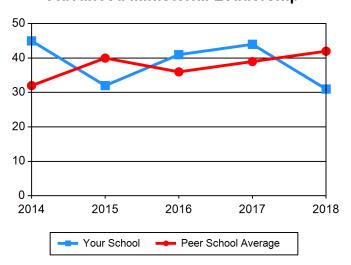

### **Chart 4 Admissions / Advanced Ministerial Leadership**

| Table 5 Admissions / Advanced Theologica                | al Research | and Teac | hing |      |      |
|---------------------------------------------------------|-------------|----------|------|------|------|
| Applications                                            | 2014        | 2015     | 2016 | 2017 | 2018 |
| Your School                                             | 12          | 14       | 15   | 19   | 20   |
| Peer School Average                                     | 81          | 92       | 91   | 85   | 87   |
| Acceptances                                             | 2014        | 2015     | 2016 | 2017 | 2018 |
| Your School                                             | 12          | 14       | 12   | 18   | 19   |
| Peer School Average                                     | 54          | 59       | 62   | 60   | 50   |
| New Student Enrollment                                  | 2014        | 2015     | 2016 | 2017 | 2018 |
| Your School                                             | 11          | 14       | 12   | 15   | 16   |
| Peer School Average                                     | 37          | 38       | 40   | 43   | 38   |
| % Acceptances of Applications                           | 2014        | 2015     | 2016 | 2017 | 2018 |
| Your School                                             | 100%        | 100%     | 80%  | 95%  | 95%  |
| Peer School Average                                     | 66%         | 64%      | 68%  | 71%  | 58%  |
| % Enrollment of Acceptances                             | 2014        | 2015     | 2016 | 2017 | 2018 |
| Your School                                             | 92%         | 100%     | 100% | 83%  | 84%  |
| Peer School Average                                     | 69%         | 65%      | 65%  | 71%  | 75%  |
| Applications, Acceptances, and Enrollment - Your School | 2014        | 2015     | 2016 | 2017 | 2018 |
| Applications                                            | 12          | 14       | 15   | 19   | 20   |
| Acceptances                                             | 12          | 14       | 12   | 18   | 19   |
| New Student Enrollment                                  | 11          | 14       | 12   | 15   | 16   |

# Applications, Acceptances, and Enrollment - Your School

| Table 4 Admissions / Advanced Ministerial               | Leadership |      |      |      |      |
|---------------------------------------------------------|------------|------|------|------|------|
| Applications                                            | 2014       | 2015 | 2016 | 2017 | 2018 |
| Your School                                             | 38         | 54   | 49   | 16   | 26   |
| Peer School Average                                     | 63         | 77   | 64   | 83   | 85   |
| Acceptances                                             | 2014       | 2015 | 2016 | 2017 | 2018 |
| Your School                                             | 38         | 30   | 23   | 12   | 26   |
| Peer School Average                                     | 48         | 51   | 48   | 59   | 66   |
| New Student Enrollment                                  | 2014       | 2015 | 2016 | 2017 | 2018 |
| Your School                                             | 36         | 26   | 19   | 2    | 24   |
| Peer School Average                                     | 36         | 44   | 39   | 48   | 51   |
| % Acceptances of Applications                           | 2014       | 2015 | 2016 | 2017 | 2018 |
| Your School                                             | 100%       | 56%  | 47%  | 75%  | 100% |
| Peer School Average                                     | 76%        | 67%  | 75%  | 72%  | 78%  |
| % Enrollment of Acceptances                             | 2014       | 2015 | 2016 | 2017 | 2018 |
| Your School                                             | 95%        | 87%  | 83%  | 17%  | 92%  |
| Peer School Average                                     | 74%        | 85%  | 82%  | 80%  | 77%  |
| Applications, Acceptances, and Enrollment - Your School | 2014       | 2015 | 2016 | 2017 | 2018 |
| Applications                                            | 38         | 54   | 49   | 16   | 26   |
| Acceptances                                             | 38         | 30   | 23   | 12   | 26   |
| New Student Enrollment                                  | 36         | 26   | 19   | 2    | 24   |