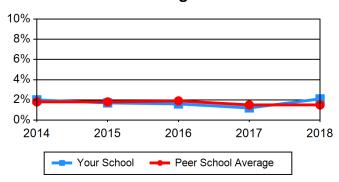

### **Chart 4 Admissions / Advanced Ministerial Leadership**

| Table 5 Admissions / Advanced Theologica                | al Research | and Teac | hing |      |      |
|---------------------------------------------------------|-------------|----------|------|------|------|
| Applications                                            | 2014        | 2015     | 2016 | 2017 | 2018 |
| Your School                                             | 12          | 14       | 15   | 19   | 20   |
| Peer School Average                                     | 81          | 92       | 91   | 85   | 87   |
| Acceptances                                             | 2014        | 2015     | 2016 | 2017 | 2018 |
| Your School                                             | 12          | 14       | 12   | 18   | 19   |
| Peer School Average                                     | 54          | 59       | 62   | 60   | 50   |
| New Student Enrollment                                  | 2014        | 2015     | 2016 | 2017 | 2018 |
| Your School                                             | 11          | 14       | 12   | 15   | 16   |
| Peer School Average                                     | 37          | 38       | 40   | 43   | 38   |
| % Acceptances of Applications                           | 2014        | 2015     | 2016 | 2017 | 2018 |
| Your School                                             | 100%        | 100%     | 80%  | 95%  | 95%  |
| Peer School Average                                     | 66%         | 64%      | 68%  | 71%  | 58%  |
| % Enrollment of Acceptances                             | 2014        | 2015     | 2016 | 2017 | 2018 |
| Your School                                             | 92%         | 100%     | 100% | 83%  | 84%  |
| Peer School Average                                     | 69%         | 65%      | 65%  | 71%  | 75%  |
| Applications, Acceptances, and Enrollment - Your School | 2014        | 2015     | 2016 | 2017 | 2018 |
| Applications                                            | 12          | 14       | 15   | 19   | 20   |
| Acceptances                                             | 12          | 14       | 12   | 18   | 19   |
| New Student Enrollment                                  | 11          | 14       | 12   | 15   | 16   |

# Applications, Acceptances, and Enrollment - Your School

| Table 4 Admissions / Advanced Ministerial               | Leadership |      |      |      |      |
|---------------------------------------------------------|------------|------|------|------|------|
| Applications                                            | 2014       | 2015 | 2016 | 2017 | 2018 |
| Your School                                             | 38         | 54   | 49   | 16   | 26   |
| Peer School Average                                     | 63         | 77   | 64   | 83   | 85   |
| Acceptances                                             | 2014       | 2015 | 2016 | 2017 | 2018 |
| Your School                                             | 38         | 30   | 23   | 12   | 26   |
| Peer School Average                                     | 48         | 51   | 48   | 59   | 66   |
| New Student Enrollment                                  | 2014       | 2015 | 2016 | 2017 | 2018 |
| Your School                                             | 36         | 26   | 19   | 2    | 24   |
| Peer School Average                                     | 36         | 44   | 39   | 48   | 51   |
| % Acceptances of Applications                           | 2014       | 2015 | 2016 | 2017 | 2018 |
| Your School                                             | 100%       | 56%  | 47%  | 75%  | 100% |
| Peer School Average                                     | 76%        | 67%  | 75%  | 72%  | 78%  |
| % Enrollment of Acceptances                             | 2014       | 2015 | 2016 | 2017 | 2018 |
| Your School                                             | 95%        | 87%  | 83%  | 17%  | 92%  |
| Peer School Average                                     | 74%        | 85%  | 82%  | 80%  | 77%  |
| Applications, Acceptances, and Enrollment - Your School | 2014       | 2015 | 2016 | 2017 | 2018 |
| Applications                                            | 38         | 54   | 49   | 16   | 26   |
| Acceptances                                             | 38         | 30   | 23   | 12   | 26   |
| New Student Enrollment                                  | 36         | 26   | 19   | 2    | 24   |