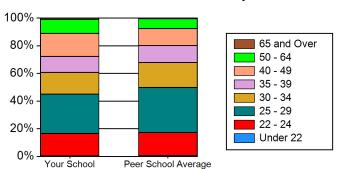

#### **Total Enrollment**

| Table 11 Percent of Student Age Range within Degree Categories |          |         |         |         |         |         |         |                |
|----------------------------------------------------------------|----------|---------|---------|---------|---------|---------|---------|----------------|
| Basic Ministerial Leadership MDiv                              | Under 22 | 22 - 24 | 25 - 29 | 30 - 34 | 35 - 39 | 40 - 49 | 50 - 64 | 65 and<br>Over |
| Your School                                                    | .3%      | 16.3%   | 28.5%   | 15.7%   | 11.5%   | 16.6%   | 10.2%   | 1%             |
| Peer School Average                                            | .6%      | 16.6%   | 32.6%   | 18.1%   | 12.3%   | 12.1%   | 7.2%    | .5%            |
| Basic Ministerial Leadership Non-<br>MDiv                      | Under 22 | 22 - 24 | 25 - 29 | 30 - 34 | 35 - 39 | 40 - 49 | 50 - 64 | 65 and<br>Over |
| Your School                                                    | .7%      | 20.7%   | 30%     | 15.4%   | 9.3%    | 10.4%   | 13.2%   | .4%            |
| Peer School Average                                            | .4%      | 13.8%   | 28.4%   | 15.5%   | 11.7%   | 15.7%   | 13.2%   | 1.2%           |
| General Theological Studies                                    | Under 22 | 22 - 24 | 25 - 29 | 30 - 34 | 35 - 39 | 40 - 49 | 50 - 64 | 65 and<br>Over |
| Your School                                                    | .9%      | 8.2%    | 15.5%   | 14.5%   | 11.8%   | 26.4%   | 18.2%   | 4.5%           |
| Peer School Average                                            | .3%      | 8.2%    | 20.2%   | 17.2%   | 14.4%   | 19.3%   | 17.6%   | 2.7%           |
| Advanced Ministerial Leadership                                | Under 22 | 22 - 24 | 25 - 29 | 30 - 34 | 35 - 39 | 40 - 49 | 50 - 64 | 65 and<br>Over |
| Your School                                                    | 0.0%     | 0.0%    | 1.7%    | 12.4%   | 23%     | 29.8%   | 31.5%   | 1.7%           |
| Peer School Average                                            | 0.0%     | 0.0%    | 1.3%    | 8.1%    | 18.1%   | 38.2%   | 30.9%   | 3.3%           |
| Advanced Theological Research                                  | Under 22 | 22 - 24 | 25 - 29 | 30 - 34 | 35 - 39 | 40 - 49 | 50 - 64 | 65 and<br>Over |
| Your School                                                    | 0.0%     | 0.0%    | 15.9%   | 31%     | 23%     | 21.2%   | 8.8%    | 0.0%           |
| Peer School Average                                            | .3%      | 3.7%    | 16.2%   | 23.1%   | 20.1%   | 23.5%   | 12.2%   | .8%            |
| Certificate and Diploma                                        | Under 22 | 22 - 24 | 25 - 29 | 30 - 34 | 35 - 39 | 40 - 49 | 50 - 64 | 65 and<br>Over |
| Your School                                                    | 0.0%     | 3.5%    | 15.8%   | 24.6%   | 14%     | 15.8%   | 21.1%   | 5.3%           |
| Peer School Average                                            | .8%      | 2.8%    | 8.5%    | 14.9%   | 14.3%   | 23.5%   | 30%     | 5.1%           |
| Special Unclassified                                           | Under 22 | 22 - 24 | 25 - 29 | 30 - 34 | 35 - 39 | 40 - 49 | 50 - 64 | 65 and<br>Over |
| Your School                                                    | 0.0%     | 0.0%    | 20.5%   | 23.1%   | 10.3%   | 15.4%   | 28.2%   | 2.6%           |
| Peer School Average                                            | 1.3%     | 10%     | 15.2%   | 13.6%   | 11%     | 17.5%   | 22.7%   | 8.7%           |
| Total Enrollment                                               | Under 22 | 22 - 24 | 25 - 29 | 30 - 34 | 35 - 39 | 40 - 49 | 50 - 64 | 65 and<br>Over |
| Your School                                                    | .3%      | 12.6%   | 23.2%   | 16.8%   | 13.3%   | 17.9%   | 14.5%   | 1.3%           |
| Peer School Average                                            | .4%      | 9.6%    | 21.1%   | 16.3%   | 14.5%   | 20.2%   | 15.9%   | 1.9%           |

NOTE: Enrollment data is from 2017.