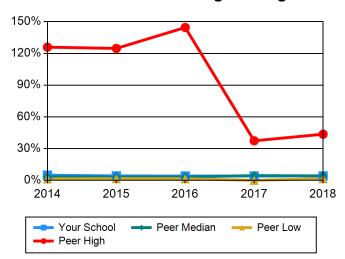

| Full-Time Faculty                   | 2014  | 2015 | 2016 | 2017  | 2018  |
|-------------------------------------|-------|------|------|-------|-------|
| Your School                         | 65    | 67   | 71   | 69    | 67    |
| Peer High                           | 96    | 97   | 102  | 95    | 73    |
| Peer Median                         | 41    | 43   | 41   | 42    | 40    |
| Peer Low                            | 25    | 24   | 26   | 25    | 25    |
| Part-Time Faculty HC                | 2014  | 2015 | 2016 | 2017  | 2018  |
| Your School                         | 132   | 132  | 77   | 111   | 107   |
| Peer High                           | 271   | 253  | 188  | 193   | 98    |
| Peer Median                         | 71    | 70   | 62   | 60    | 69    |
| Peer Low                            | 5     | 5    | 5    | 3     | 6     |
| Part-Time Faculty FTE               | 2014  | 2015 | 2016 | 2017  | 2018  |
| Your School                         | 5.3   | 5.3  | 5.1  | 11.1  | 11.7  |
| Peer High                           | 101.7 | 91   | 71   | 68.8  | 52.8  |
| Peer Median                         | 19.5  | 19.7 | 16.5 | 15    | 17.4  |
| Peer Low                            | 0     | 3    | 3    | .8    | 3     |
| Faculty FTE                         | 2014  | 2015 | 2016 | 2017  | 2018  |
| Your School                         | 70.3  | 72.3 | 76.1 | 80.1  | 78.7  |
| Peer High                           | 184.7 | 172  | 150  | 154.8 | 115.8 |
| Peer Median                         | 60.5  | 62.7 | 57.5 | 60    | 59.5  |
| Peer Low                            | 25    | 31   | 30   | 25.8  | 29    |
| Ratio FTE Students to 1 FTE Faculty | 2014  | 2015 | 2016 | 2017  | 2018  |
| Your School                         | 12.7  | 11.3 | 11.1 | 11.3  | 11.1  |
| Peer High                           | 19.8  | 23.6 | 33.7 | 43.4  | 41.9  |
| Peer Median                         | 12.6  | 12.3 | 14.3 | 13.4  | 13.9  |
| Peer Low                            | 8     | 9    | 10   | 8.5   | 9.6   |
| Ratio HC Students to 1 HC Faculty   | 2014  | 2015 | 2016 | 2017  | 2018  |
| Your School                         | 8.2   | 8.1  | 10   | 8.7   | 8.3   |
| Peer High                           | 26.8  | 36.2 | 50.3 | 64.8  | 65    |
| Peer Median                         | 12.5  | 14.4 | 16.9 | 17.2  | 16.6  |
| Peer Low                            | 9.2   | 8.3  | 8.7  | 8.9   | 8.7   |

#### **Chart 12 Full- and Part-Time Faculty**