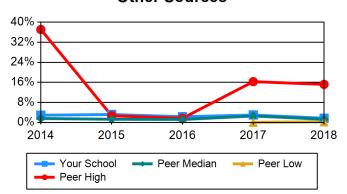

#### Chart 15 Revenue Sources Expressed as a Percent of Total Revenue

#### Other Sources