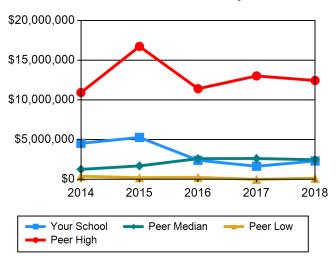

## **Table 18 Long-Term Investment Data (\$)**

| Long-Term Investments                 | 2014                    | 2015                    | 2016                    | 2017                 | 2018                    |
|---------------------------------------|-------------------------|-------------------------|-------------------------|----------------------|-------------------------|
| Your School                           | \$59,752,635            | \$59,785,522            | \$60,376,189            | \$62,144,835         | \$61,067,304            |
| Peer High                             | \$212,291,829           | \$200,327,359           | \$171,148,932           | \$158,500,400        | \$160,458,067           |
| Peer Median                           | \$64,832,948            | \$82,239,211            | \$61,155,408            | \$77,261,718         | \$83,588,976            |
| Peer Low                              | \$5,761,319             | \$5,786,434             | \$5,790,464             | \$7,582,456          | \$8,440,461             |
|                                       |                         |                         |                         |                      |                         |
| Long-Term Investments per FTE Student | 2014                    | 2015                    | 2016                    | 2017                 | 2018                    |
|                                       | <b>2014</b><br>\$66,673 | <b>2015</b><br>\$73,374 | <b>2016</b><br>\$71,612 | <b>2017</b> \$68,366 | <b>2018</b><br>\$69,919 |
| per FTE Student                       |                         |                         |                         |                      |                         |
| per FTE Student<br>Your School        | \$66,673                | \$73,374                | \$71,612                | \$68,366             | \$69,919                |