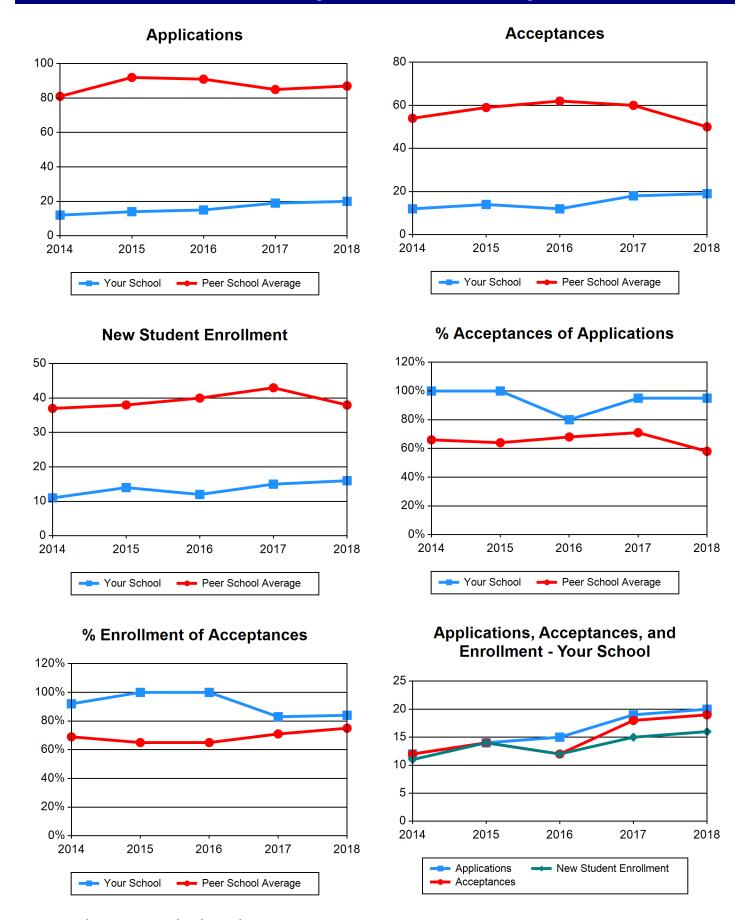

### **Chart 4 Admissions / Advanced Ministerial Leadership**

| Table 5 Admissions / Advanced Theologica                | al Research | and Teac | hing |      |      |
|---------------------------------------------------------|-------------|----------|------|------|------|
| Applications                                            | 2014        | 2015     | 2016 | 2017 | 2018 |
| Your School                                             | 12          | 14       | 15   | 19   | 20   |
| Peer School Average                                     | 81          | 92       | 91   | 85   | 87   |
| Acceptances                                             | 2014        | 2015     | 2016 | 2017 | 2018 |
| Your School                                             | 12          | 14       | 12   | 18   | 19   |
| Peer School Average                                     | 54          | 59       | 62   | 60   | 50   |
| New Student Enrollment                                  | 2014        | 2015     | 2016 | 2017 | 2018 |
| Your School                                             | 11          | 14       | 12   | 15   | 16   |
| Peer School Average                                     | 37          | 38       | 40   | 43   | 38   |
| % Acceptances of Applications                           | 2014        | 2015     | 2016 | 2017 | 2018 |
| Your School                                             | 100%        | 100%     | 80%  | 95%  | 95%  |
| Peer School Average                                     | 66%         | 64%      | 68%  | 71%  | 58%  |
| % Enrollment of Acceptances                             | 2014        | 2015     | 2016 | 2017 | 2018 |
| Your School                                             | 92%         | 100%     | 100% | 83%  | 84%  |
| Peer School Average                                     | 69%         | 65%      | 65%  | 71%  | 75%  |
| Applications, Acceptances, and Enrollment - Your School | 2014        | 2015     | 2016 | 2017 | 2018 |
| Applications                                            | 12          | 14       | 15   | 19   | 20   |
| Acceptances                                             | 12          | 14       | 12   | 18   | 19   |
| New Student Enrollment                                  | 11          | 14       | 12   | 15   | 16   |

### Chart 5 Admissions / Advanced Theological Research and Teaching

| Table 6 Enrollment b | y Degree Catego | ry |
|----------------------|-----------------|----|
|----------------------|-----------------|----|