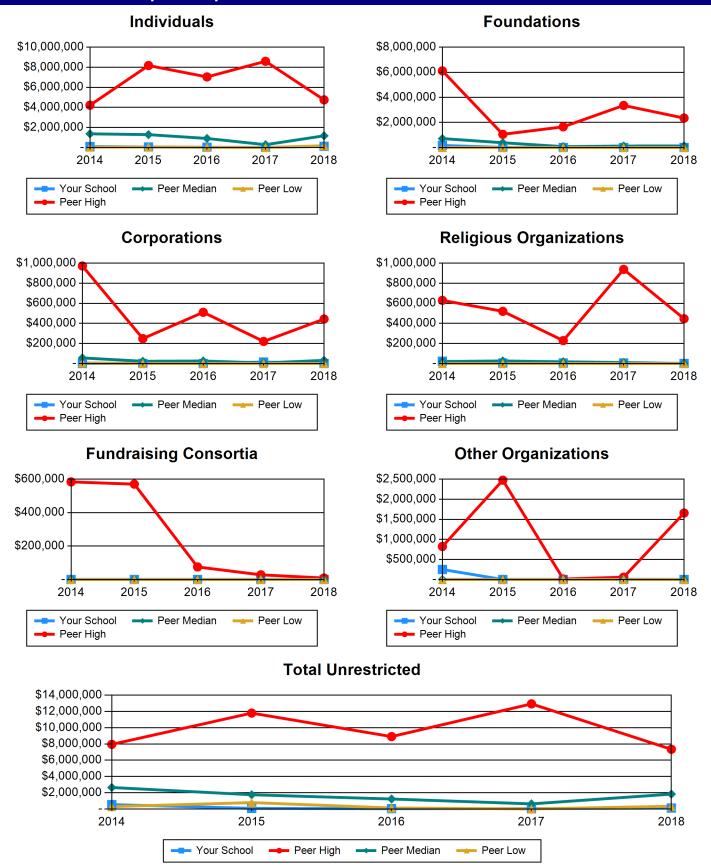

## **Table 17 Total Expenditures**

|             | 2014         | 2015         | 2016         | 2017         | 2018         |
|-------------|--------------|--------------|--------------|--------------|--------------|
| Your School | \$26,135,337 | \$28,512,480 | \$29,566,142 | \$30,606,646 | \$29,389,243 |
| Peer High   | \$64,622,861 | \$72,123,341 | \$70,343,684 | \$68,326,685 | \$66,620,163 |
| Peer Median | \$27,041,011 | \$28,316,425 | \$28,941,146 | \$31,047,785 | \$32,515,571 |
| Peer Low    | \$11,463,185 | \$12,358,577 | \$13,396,547 | \$14,581,168 | \$13,830,406 |