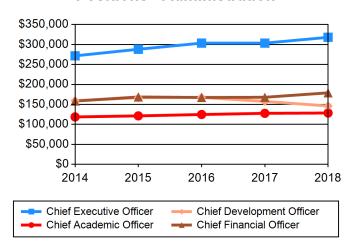

## **Table 13 Peer Group Total Compensation Over Time**

| Median Peer Total Compensation for Key Positions - Administration                                                                                                                                            |                                                                                                                                  |                                                                                                                                 |                                                                                                                              |                                                                                                                                 |                                                                                                    |  |  |  |
|--------------------------------------------------------------------------------------------------------------------------------------------------------------------------------------------------------------|----------------------------------------------------------------------------------------------------------------------------------|---------------------------------------------------------------------------------------------------------------------------------|------------------------------------------------------------------------------------------------------------------------------|---------------------------------------------------------------------------------------------------------------------------------|----------------------------------------------------------------------------------------------------|--|--|--|
|                                                                                                                                                                                                              | 2014                                                                                                                             | 2015                                                                                                                            | 2016                                                                                                                         | 2017                                                                                                                            | 2018                                                                                               |  |  |  |
| Chief Executive Officer                                                                                                                                                                                      | \$253,102                                                                                                                        | \$267,745                                                                                                                       | \$288,639                                                                                                                    | \$293,239                                                                                                                       | \$301,598                                                                                          |  |  |  |
| Chief Academic Officer                                                                                                                                                                                       | \$117,337                                                                                                                        | \$118,197                                                                                                                       | \$118,184                                                                                                                    | \$119,743                                                                                                                       | \$121,308                                                                                          |  |  |  |
| Chief Development Officer                                                                                                                                                                                    | \$150,040                                                                                                                        | \$162,771                                                                                                                       | \$162,697                                                                                                                    | \$154,979                                                                                                                       | \$161,890                                                                                          |  |  |  |
| Chief Financial Officer                                                                                                                                                                                      | \$152,525                                                                                                                        | \$160,972                                                                                                                       | \$166,481                                                                                                                    | \$162,123                                                                                                                       | \$167,706                                                                                          |  |  |  |
| Dean of Students                                                                                                                                                                                             | \$85,798                                                                                                                         | \$101,450                                                                                                                       | \$104,223                                                                                                                    | \$103,796                                                                                                                       | \$108,565                                                                                          |  |  |  |
| Head Librarian - Admin./Faculty                                                                                                                                                                              | \$92,652                                                                                                                         | \$93,472                                                                                                                        | \$104,878                                                                                                                    | \$106,843                                                                                                                       | \$110,134                                                                                          |  |  |  |
| Admissions Officer                                                                                                                                                                                           | \$70,133                                                                                                                         | \$70,563                                                                                                                        | \$83,784                                                                                                                     | \$84,444                                                                                                                        | \$86,495                                                                                           |  |  |  |
| Registrar                                                                                                                                                                                                    | \$62,990                                                                                                                         | \$66,049                                                                                                                        | \$63,055                                                                                                                     | \$72,304                                                                                                                        | \$77,521                                                                                           |  |  |  |
| Median Peer Total Compensati                                                                                                                                                                                 | on for Key I                                                                                                                     | Positions - F                                                                                                                   | aculty                                                                                                                       |                                                                                                                                 |                                                                                                    |  |  |  |
|                                                                                                                                                                                                              | 2014                                                                                                                             | 2015                                                                                                                            | 2016                                                                                                                         | 2017                                                                                                                            | 2018                                                                                               |  |  |  |
| Professor                                                                                                                                                                                                    | \$94,139                                                                                                                         | \$96,299                                                                                                                        | \$97,440                                                                                                                     | \$99,006                                                                                                                        | \$99,745                                                                                           |  |  |  |
| Associate Professor                                                                                                                                                                                          | \$85,798                                                                                                                         | \$87,512                                                                                                                        | \$90,261                                                                                                                     | \$90,813                                                                                                                        | \$92,010                                                                                           |  |  |  |
| Assistant Professor                                                                                                                                                                                          | \$76,701                                                                                                                         | \$78,910                                                                                                                        | \$82,474                                                                                                                     | \$81,934                                                                                                                        | \$82,429                                                                                           |  |  |  |
| Average Peer Total Compensation for Key Positions - Administration                                                                                                                                           |                                                                                                                                  |                                                                                                                                 |                                                                                                                              |                                                                                                                                 |                                                                                                    |  |  |  |
| Average Peer Total Compensation                                                                                                                                                                              | tion for Key                                                                                                                     | Positions -                                                                                                                     | Administra                                                                                                                   | tion                                                                                                                            |                                                                                                    |  |  |  |
| Average Peer Total Compensation                                                                                                                                                                              | tion for Key<br>2014                                                                                                             | Positions - 2015                                                                                                                | Administra 2016                                                                                                              | tion<br>2017                                                                                                                    | 2018                                                                                               |  |  |  |
| Average Peer Total Compensation  Chief Executive Officer                                                                                                                                                     | _                                                                                                                                |                                                                                                                                 |                                                                                                                              |                                                                                                                                 | <b>2018</b> \$318,145                                                                              |  |  |  |
|                                                                                                                                                                                                              | 2014                                                                                                                             | 2015                                                                                                                            | 2016                                                                                                                         | 2017                                                                                                                            |                                                                                                    |  |  |  |
| Chief Executive Officer                                                                                                                                                                                      | <b>2014</b><br>\$271,811                                                                                                         | <b>2015</b> \$288,228                                                                                                           | <b>2016</b> \$303,614                                                                                                        | <b>2017</b> \$303,605                                                                                                           | \$318,145                                                                                          |  |  |  |
| Chief Executive Officer<br>Chief Academic Officer                                                                                                                                                            | <b>2014</b> \$271,811 \$118,723 \$159,421 \$158,522                                                                              | <b>2015</b> \$288,228 \$121,413                                                                                                 | <b>2016</b><br>\$303,614<br>\$124,807                                                                                        | <b>2017</b> \$303,605 \$127,748                                                                                                 | \$318,145<br>\$128,575                                                                             |  |  |  |
| Chief Executive Officer Chief Academic Officer Chief Development Officer                                                                                                                                     | <b>2014</b><br>\$271,811<br>\$118,723<br>\$159,421<br>\$158,522<br>\$83,924                                                      | 2015<br>\$288,228<br>\$121,413<br>\$166,878<br>\$168,728<br>\$94,816                                                            | <b>2016</b><br>\$303,614<br>\$124,807<br>\$167,667<br>\$167,508<br>\$99,436                                                  | <b>2017</b><br>\$303,605<br>\$127,748<br>\$157,651<br>\$167,967<br>\$105,191                                                    | \$318,145<br>\$128,575<br>\$146,229<br>\$179,100<br>\$109,713                                      |  |  |  |
| Chief Executive Officer Chief Academic Officer Chief Development Officer Chief Financial Officer                                                                                                             | <b>2014</b> \$271,811 \$118,723 \$159,421 \$158,522                                                                              | 2015<br>\$288,228<br>\$121,413<br>\$166,878<br>\$168,728<br>\$94,816<br>\$97,131                                                | 2016<br>\$303,614<br>\$124,807<br>\$167,667<br>\$167,508<br>\$99,436<br>\$102,149                                            | <b>2017</b><br>\$303,605<br>\$127,748<br>\$157,651<br>\$167,967<br>\$105,191<br>\$101,329                                       | \$318,145<br>\$128,575<br>\$146,229<br>\$179,100<br>\$109,713<br>\$104,070                         |  |  |  |
| Chief Executive Officer Chief Academic Officer Chief Development Officer Chief Financial Officer Dean of Students                                                                                            | <b>2014</b><br>\$271,811<br>\$118,723<br>\$159,421<br>\$158,522<br>\$83,924<br>\$92,867<br>\$71,523                              | 2015<br>\$288,228<br>\$121,413<br>\$166,878<br>\$168,728<br>\$94,816<br>\$97,131<br>\$81,255                                    | 2016<br>\$303,614<br>\$124,807<br>\$167,667<br>\$167,508<br>\$99,436<br>\$102,149<br>\$83,065                                | 2017<br>\$303,605<br>\$127,748<br>\$157,651<br>\$167,967<br>\$105,191<br>\$101,329<br>\$87,635                                  | \$318,145<br>\$128,575<br>\$146,229<br>\$179,100<br>\$109,713<br>\$104,070<br>\$91,177             |  |  |  |
| Chief Executive Officer Chief Academic Officer Chief Development Officer Chief Financial Officer Dean of Students Head Librarian - Admin./Faculty                                                            | <b>2014</b><br>\$271,811<br>\$118,723<br>\$159,421<br>\$158,522<br>\$83,924<br>\$92,867                                          | 2015<br>\$288,228<br>\$121,413<br>\$166,878<br>\$168,728<br>\$94,816<br>\$97,131                                                | 2016<br>\$303,614<br>\$124,807<br>\$167,667<br>\$167,508<br>\$99,436<br>\$102,149                                            | <b>2017</b><br>\$303,605<br>\$127,748<br>\$157,651<br>\$167,967<br>\$105,191<br>\$101,329                                       | \$318,145<br>\$128,575<br>\$146,229<br>\$179,100<br>\$109,713<br>\$104,070                         |  |  |  |
| Chief Executive Officer Chief Academic Officer Chief Development Officer Chief Financial Officer Dean of Students Head Librarian - Admin./Faculty Admissions Officer                                         | 2014<br>\$271,811<br>\$118,723<br>\$159,421<br>\$158,522<br>\$83,924<br>\$92,867<br>\$71,523<br>\$66,748                         | 2015<br>\$288,228<br>\$121,413<br>\$166,878<br>\$168,728<br>\$94,816<br>\$97,131<br>\$81,255<br>\$69,516                        | 2016<br>\$303,614<br>\$124,807<br>\$167,667<br>\$167,508<br>\$99,436<br>\$102,149<br>\$83,065<br>\$70,031                    | 2017<br>\$303,605<br>\$127,748<br>\$157,651<br>\$167,967<br>\$105,191<br>\$101,329<br>\$87,635                                  | \$318,145<br>\$128,575<br>\$146,229<br>\$179,100<br>\$109,713<br>\$104,070<br>\$91,177             |  |  |  |
| Chief Executive Officer Chief Academic Officer Chief Development Officer Chief Financial Officer Dean of Students Head Librarian - Admin./Faculty Admissions Officer Registrar                               | 2014<br>\$271,811<br>\$118,723<br>\$159,421<br>\$158,522<br>\$83,924<br>\$92,867<br>\$71,523<br>\$66,748                         | 2015<br>\$288,228<br>\$121,413<br>\$166,878<br>\$168,728<br>\$94,816<br>\$97,131<br>\$81,255<br>\$69,516                        | 2016<br>\$303,614<br>\$124,807<br>\$167,667<br>\$167,508<br>\$99,436<br>\$102,149<br>\$83,065<br>\$70,031                    | 2017<br>\$303,605<br>\$127,748<br>\$157,651<br>\$167,967<br>\$105,191<br>\$101,329<br>\$87,635                                  | \$318,145<br>\$128,575<br>\$146,229<br>\$179,100<br>\$109,713<br>\$104,070<br>\$91,177             |  |  |  |
| Chief Executive Officer Chief Academic Officer Chief Development Officer Chief Financial Officer Dean of Students Head Librarian - Admin./Faculty Admissions Officer Registrar                               | 2014<br>\$271,811<br>\$118,723<br>\$159,421<br>\$158,522<br>\$83,924<br>\$92,867<br>\$71,523<br>\$66,748                         | 2015<br>\$288,228<br>\$121,413<br>\$166,878<br>\$168,728<br>\$94,816<br>\$97,131<br>\$81,255<br>\$69,516<br>Positions -         | 2016<br>\$303,614<br>\$124,807<br>\$167,667<br>\$167,508<br>\$99,436<br>\$102,149<br>\$83,065<br>\$70,031                    | 2017<br>\$303,605<br>\$127,748<br>\$157,651<br>\$167,967<br>\$105,191<br>\$101,329<br>\$87,635<br>\$73,959<br>2017<br>\$102,483 | \$318,145<br>\$128,575<br>\$146,229<br>\$179,100<br>\$109,713<br>\$104,070<br>\$91,177<br>\$76,114 |  |  |  |
| Chief Executive Officer Chief Academic Officer Chief Development Officer Chief Financial Officer Dean of Students Head Librarian - Admin./Faculty Admissions Officer Registrar  Average Peer Total Compensar | 2014<br>\$271,811<br>\$118,723<br>\$159,421<br>\$158,522<br>\$83,924<br>\$92,867<br>\$71,523<br>\$66,748<br>tion for Key<br>2014 | 2015<br>\$288,228<br>\$121,413<br>\$166,878<br>\$168,728<br>\$94,816<br>\$97,131<br>\$81,255<br>\$69,516<br>Positions -<br>2015 | 2016<br>\$303,614<br>\$124,807<br>\$167,667<br>\$167,508<br>\$99,436<br>\$102,149<br>\$83,065<br>\$70,031<br>Faculty<br>2016 | 2017<br>\$303,605<br>\$127,748<br>\$157,651<br>\$167,967<br>\$105,191<br>\$101,329<br>\$87,635<br>\$73,959                      | \$318,145<br>\$128,575<br>\$146,229<br>\$179,100<br>\$109,713<br>\$104,070<br>\$91,177<br>\$76,114 |  |  |  |

#### **Chart 13 Peer Group Total Compensation Over Time**

## Median Peer Total Compensation for Key Positions - Administration

## Average Peer Total Compensation for Key Positions - Administration