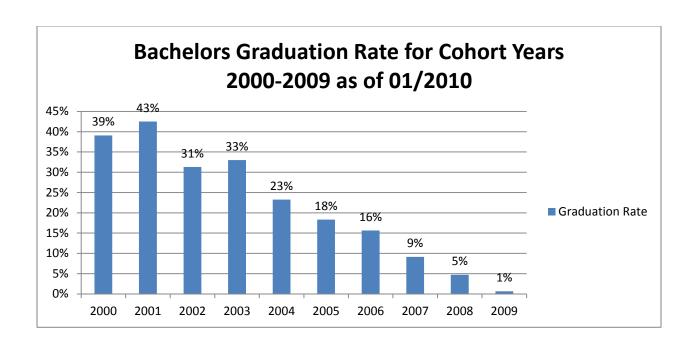

# Bachelors Graduation, Dropout, & Retention Rates





### Bachelors Drop Out Rate for Cohort Years 2000-2009 as of 01/2010

This chart illustrates the number of students no longer taking classes after the indicated number of years of beginning their class work.



# Masters Graduation, Dropout, & Retention Rates





### Masters Drop Out Rate for Cohort Years 2000-2009 as of 01/2010

This chart illustrates the number of students no longer taking classes after the indicated number of years of beginning their class work.



#### New Orleans Baptist Theological Seminary

#### Ph.D./Ed.D./D.M.A. Graduates Holding or Having Held Full-time Academic Appointments

Rev. date: 2/15/2012

| Major                                                                       | Graduates<br>1970-79 | Graduates<br>1980-89 | Graduates<br>1990-99 | Graduates<br>2