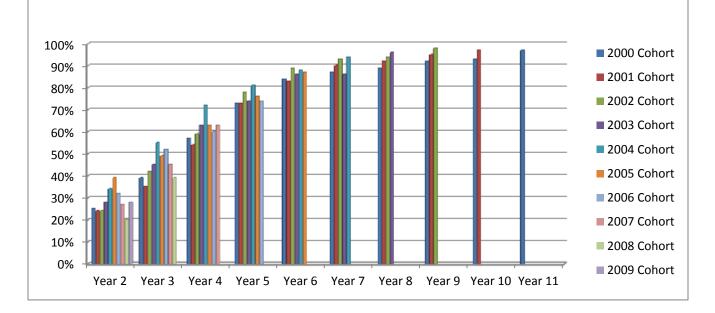

# Bachelors Graduation, Dropout, & Retention Rates

### Bachelors Drop Out Rate for Cohort Years 2000-2009 as of 01/2010

This chart illustrates the number of students no longer taking classes after the indicated number of years of beginning their class work.