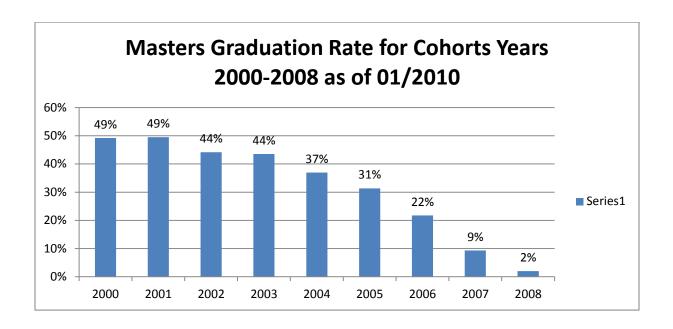

# Bachelors Graduation, Dropout, & Retention Rates





### Bachelors Drop Out Rate for Cohort Years 2000-2009 as of 01/2010

This chart illustrates the number of students no longer taking classes after the indicated number of years of beginning their class work.



# Masters Graduation, Dropout, & Retention Rates





### Masters Drop Out Rate for Cohort Years 2000-2009 as of 01/2010

This chart illustrates the number of students no longer taking classes after the indicated number of years of beginning their class work.



#### New Orleans Baptist Theological Seminary

#### Ph.D./Ed.D./D.M.A. Graduates Holding or Having Held Full-time Academic Appointments

Rev. date: 2/15/2012

| Major                                                                       | Graduates<br>1970-79 | Graduates<br>1980-89 | Graduates<br>1990-99 | Graduates<br>2000-2009 | Graduates<br>2010-2019 |
|-----------------------------------------------------------------------------|----------------------|----------------------|----------------------|------------------------|------------------------|
| Christian Education