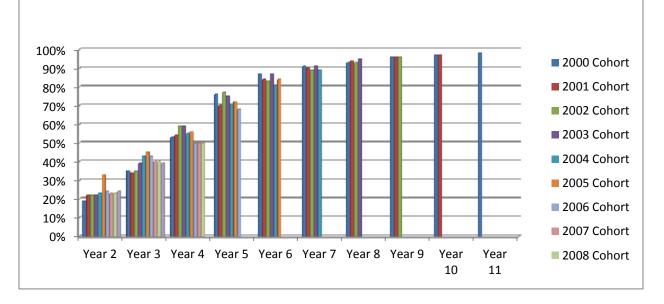

# Masters Graduation, Dropout, & Retention Rates

### Masters Drop Out Rate for Cohort Years 2000-2009 as of 01/2010

This chart illustrates the number of students no longer taking classes after the indicated number of years of beginning their class work.