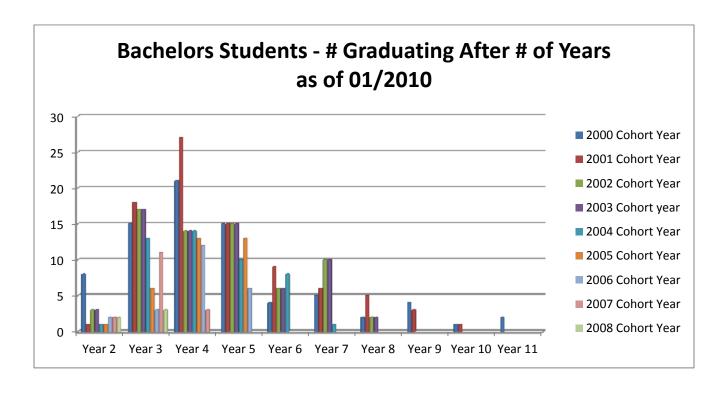

# Bachelors Graduation, Dropout, & Retention Rates

### Bachelors Drop Out Rate for Cohort Years 2000-2009 as of 01/2010

This chart illustrates the number of students no longer taking classes after the indicated number of years of beginning their class work.