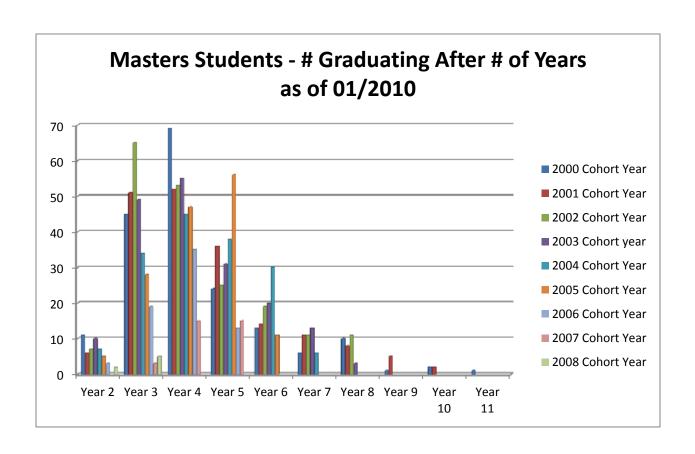

# Masters Graduation, Dropout, & Retention Rates

### Masters Drop Out Rate for Cohort Years 2000-2009 as of 01/2010

This chart illustrates the number of students no longer taking classes after the indicated number of years of beginning their class work.